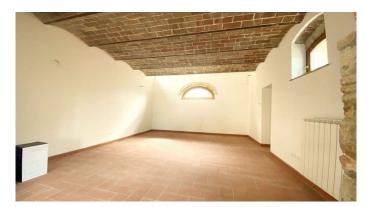

For sale in Greve in Chianti .Montefioralle.Around the picturesque village of Montefioralle , in panoramic position for sale a farmhouse plus an depandance with private land and olive trees .The main house is an old countryhouse restored and composed of : Ground floor large living room and kitchen , characterized by the original terracotta vaults and ceilings with wood beams and terracotta tiles .bathroom , storage and another large room that can be another bedroom.First floor : 3 bedroom and 2 bathrooms .For a total of about 240 mq .The dependence was an old barn completely restored .It is on two floors :Ground floor large living area , and kitchen up stairs one bedroom and a bathroom for a total of 70 sqm . All is surrounded of a private land with about 30 olive trees.Asking price € 1.000,00