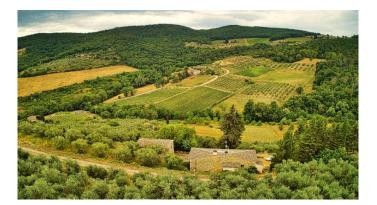

For sale in Greve in Chianti .Montefioralle.Around the picturesque village of Montefioralle , in panoramic position for sale a farmhouse plus an depandance with private land and olive trees .The main house is an old countryhouse restored and composed of : Ground floor large living room and kitchen , characterized by the original terracotta vaults and ceilings with wood beams and terracotta tiles .bathroom , storage and another large room that can be another bedroom.First floor : 3 bedroom and 2 bathrooms .For a total of about 240 mq .The dependence was an old barn completely restored .It is on two floors :Ground floor large living area , and kitchen up stairs one bedroom and a bathroom for a total of 70 sqm . All is surrounded of a private land with about 30 olive trees.Asking price € 1.000,00