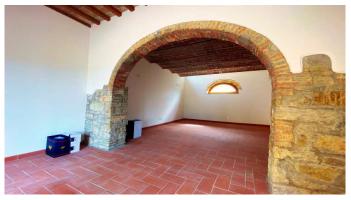

For sale in Greve in Chianti .Montefioralle.Around the picturesque village of Montefioralle , in panoramic position for sale a farmhouse plus an depandance with private land and olive trees .The main house is an old countryhouse restored and composed of : Ground floor large living room and kitchen , characterized by the original terracotta vaults and ceilings with wood beams and terracotta tiles .bathroom , storage and another large room that can be another bedroom.First floor : 3 bedroom and 2 bathrooms .For a total of about 240 mq .The dependence was an old barn completely restored .It is on two floors :Ground floor large living area , and kitchen up stairs one bedroom and a bathroom for a total of 70 sqm . All is surrounded of a private land with about 30 olive trees.Asking price € 1.000,00