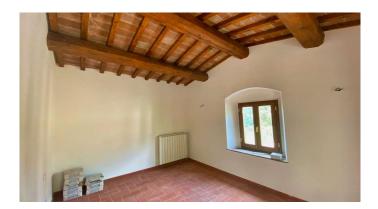

For sale in Greve in Chianti .Montefioralle.Around the picturesque village of Montefioralle , in panoramic position for sale a farmhouse plus an depandance with private land and olive trees .The main house is an old countryhouse restored and composed of : Ground floor large living room and kitchen , characterized by the original terracotta vaults and ceilings with wood beams and terracotta tiles .bathroom , storage and another large room that can be another bedroom.First floor : 3 bedroom and 2 bathrooms .For a total of about 240 mq .The dependence was an old barn completely restored .It is on two floors :Ground floor large living area , and kitchen up stairs one bedroom and a bathroom for a total of 70 sqm . All is surrounded of a private land with about 30 olive trees.Asking price € 1.000,00