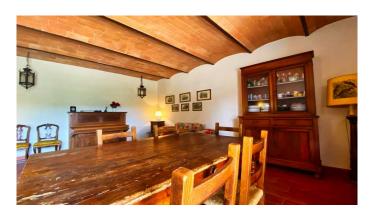

For sale in Greve in Chianti .Montefioralle.Around the picturesque village of Montefioralle , in panoramic position for sale a farmhouse plus an depandance with private land and olive trees .The main house is an old countryhouse restored and composed of : Ground floor large living room and kitchen , characterized by the original terracotta vaults and ceilings with wood beams and terracotta tiles .bathroom , storage and another large room that can be another bedroom.First floor : 3 bedroom and 2 bathrooms .For a total of about 240 mq .The dependence was an old barn completely restored .It is on two floors :Ground floor large living area , and kitchen up stairs one bedroom and a bathroom for a total of 70 sqm . All is surrounded of a private land with about 30 olive trees.Asking price € 1.000,00