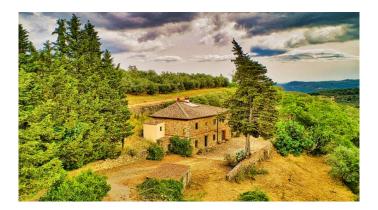

For sale in Greve in Chianti .Montefioralle.Around the picturesque village of Montefioralle , in panoramic position for sale a farmhouse plus an depandance with private land and olive trees .The main house is an old countryhouse restored and composed of : Ground floor large living room and kitchen , characterized by the original terracotta vaults and ceilings with wood beams and terracotta tiles .bathroom , storage and another large room that can be another bedroom.First floor : 3 bedroom and 2 bathrooms .For a total of about 240 mq .The dependence was an old barn completely restored .It is on two floors :Ground floor large living area , and kitchen up stairs one bedroom and a bathroom for a total of 70 sqm . All is surrounded of a private land with about 30 olive trees.Asking price € 1.000,00