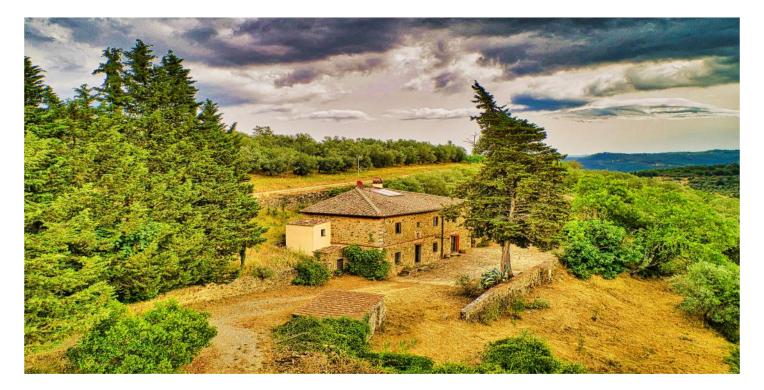

For sale in Greve in Chianti .Montefioralle.Around the picturesque village of Montefioralle , in panoramic position for sale a farmhouse plus an depandance with private land and olive trees .The main house is an old countryhouse restored and composed of : Ground floor large living room and kitchen , characterized by the original terracotta vaults and ceilings with wood beams and terracotta tiles .bathroom , storage and another large room that can be another bedroom.First floor : 3 bedroom and 2 bathrooms .For a total of about 240 mq .The dependence was an old barn completely restored .It is on two floors :Ground floor large living area , and kitchen up stairs one bedroom and a bathroom for a total of 70 sqm . All is surrounded of a private land with about 30 olive trees.Asking price € 1.000,00