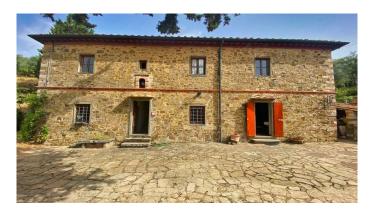

For sale in Greve in Chianti .Montefioralle.Around the picturesque village of Montefioralle , in panoramic position for sale a farmhouse plus an depandance with private land and olive trees .The main house is an old countryhouse restored and composed of : Ground floor large living room and kitchen , characterized by the original terracotta vaults and ceilings with wood beams and terracotta tiles .bathroom , storage and another large room that can be another bedroom.First floor : 3 bedroom and 2 bathrooms .For a total of about 240 mq .The dependence was an old barn completely restored .It is on two floors :Ground floor large living area , and kitchen up stairs one bedroom and a bathroom for a total of 70 sqm . All is surrounded of a private land with about 30 olive trees.Asking price € 1.000,00