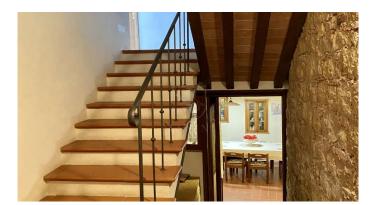

In the enchanting medieval village of Monticchiello and precisely in the municipality of Pienza we offer a 200sqm house with garden and parking for two cars. The house consists of ground floor, first floor, two technical rooms and a cellarwoodshed which can be accessed both internally and externally. It is completely independent and furnished, there are no condominium fees, and it is in excellent condition of renovation with beamed ceilings, terracotta floors, wooden windows and a wood-burning fireplace in the kitchen-living room which can also be accessed from the 'external. A large staircase leads up to a first landing where there is a bathroom with shower and window, and then continues to the first floor consisting of two double bedrooms, one with a terrace and external staircase, a third bedroom with a single bed and a half, a bathroom with shower and window, a closet and French window to access the garden. Going up a few more steps you enter a large mezzanine where there is another entrance. The utilities are all connected and the heating LPG connected network. is to the municipal