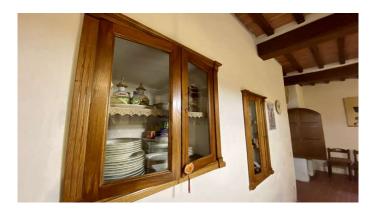

In the enchanting medieval village of Monticchiello and precisely in the municipality of Pienza we offer a 200sqm house with garden and parking for two cars. The house consists of ground floor, first floor, two technical rooms and a cellarwoodshed which can be accessed both internally and externally. It is completely independent and furnished, there are no condominium fees, and it is in excellent condition of renovation with beamed ceilings, terracotta floors, wooden windows and a wood-burning fireplace in the kitchen-living room which can also be accessed from the 'external. A large staircase leads up to a first landing where there is a bathroom with shower and window, and then continues to the first floor consisting of two double bedrooms, one with a terrace and external staircase, a third bedroom with a single bed and a half, a bathroom with shower and window, a closet and French window to access the garden. Going up a few more steps you enter a large mezzanine where there is another entrance. The utilities are all connected and the heating LPG connected network. is to the municipal