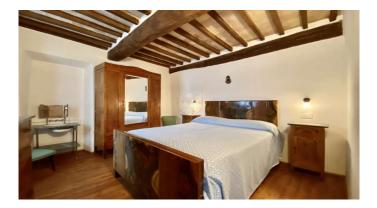

In the enchanting medieval village of Monticchiello and precisely in the municipality of Pienza we offer a 200sqm house with garden and parking for two cars. The house consists of ground floor, first floor, two technical rooms and a cellarwoodshed which can be accessed both internally and externally. It is completely independent and furnished, there are no condominium fees, and it is in excellent condition of renovation with beamed ceilings, terracotta floors, wooden windows and a wood-burning fireplace in the kitchen-living room which can also be accessed from the 'external. A large staircase leads up to a first landing where there is a bathroom with shower and window, and then continues to the first floor consisting of two double bedrooms, one with a terrace and external staircase, a third bedroom with a single bed and a half, a bathroom with shower and window, a closet and French window to access the garden. Going up a few more steps you enter a large mezzanine where there is another entrance. The utilities are all connected and the heating LPG connected network. is to the municipal