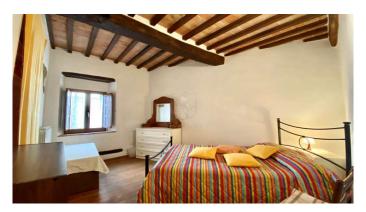

In the enchanting medieval village of Monticchiello and precisely in the municipality of Pienza we offer a 200sqm house with garden and parking for two cars. The house consists of ground floor, first floor, two technical rooms and a cellarwoodshed which can be accessed both internally and externally. It is completely independent and furnished, there are no condominium fees, and it is in excellent condition of renovation with beamed ceilings, terracotta floors, wooden windows and a wood-burning fireplace in the kitchen-living room which can also be accessed from the 'external. A large staircase leads up to a first landing where there is a bathroom with shower and window, and then continues to the first floor consisting of two double bedrooms, one with a terrace and external staircase, a third bedroom with a single bed and a half, a bathroom with shower and window, a closet and French window to access the garden. Going up a few more steps you enter a large mezzanine where there is another entrance. The utilities are all connected and the heating LPG connected network. is to the municipal