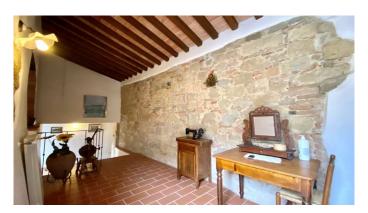

In the enchanting medieval village of Monticchiello and precisely in the municipality of Pienza we offer a 200sqm house with garden and parking for two cars. The house consists of ground floor, first floor, two technical rooms and a cellarwoodshed which can be accessed both internally and externally. It is completely independent and furnished, there are no condominium fees, and it is in excellent condition of renovation with beamed ceilings, terracotta floors, wooden windows and a wood-burning fireplace in the kitchen-living room which can also be accessed from the 'external. A large staircase leads up to a first landing where there is a bathroom with shower and window, and then continues to the first floor consisting of two double bedrooms, one with a terrace and external staircase, a third bedroom with a single bed and a half, a bathroom with shower and window, a closet and French window to access the garden. Going up a few more steps you enter a large mezzanine where there is another entrance. The utilities are all connected and the heating LPG connected network. is to the municipal