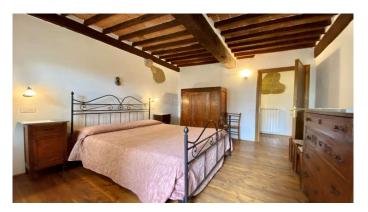

In the enchanting medieval village of Monticchiello and precisely in the municipality of Pienza we offer a 200sqm house with garden and parking for two cars. The house consists of ground floor, first floor, two technical rooms and a cellarwoodshed which can be accessed both internally and externally. It is completely independent and furnished, there are no condominium fees, and it is in excellent condition of renovation with beamed ceilings, terracotta floors, wooden windows and a wood-burning fireplace in the kitchen-living room which can also be accessed from the 'external. A large staircase leads up to a first landing where there is a bathroom with shower and window, and then continues to the first floor consisting of two double bedrooms, one with a terrace and external staircase, a third bedroom with a single bed and a half, a bathroom with shower and window, a closet and French window to access the garden. Going up a few more steps you enter a large mezzanine where there is another entrance. The utilities are all connected and the heating LPG connected network. is to the municipal