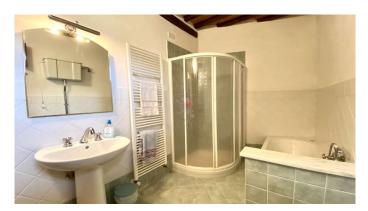

In the enchanting medieval village of Monticchiello and precisely in the municipality of Pienza we offer a 200sqm house with garden and parking for two cars. The house consists of ground floor, first floor, two technical rooms and a cellarwoodshed which can be accessed both internally and externally. It is completely independent and furnished, there are no condominium fees, and it is in excellent condition of renovation with beamed ceilings, terracotta floors, wooden windows and a wood-burning fireplace in the kitchen-living room which can also be accessed from the 'external. A large staircase leads up to a first landing where there is a bathroom with shower and window, and then continues to the first floor consisting of two double bedrooms, one with a terrace and external staircase, a third bedroom with a single bed and a half, a bathroom with shower and window, a closet and French window to access the garden. Going up a few more steps you enter a large mezzanine where there is another entrance. The utilities are all connected and the heating LPG connected network. is to the municipal