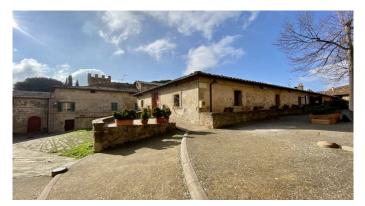

In the enchanting medieval village of Monticchiello and precisely in the municipality of Pienza we offer a 200sqm house with garden and parking for two cars. The house consists of ground floor, first floor, two technical rooms and a cellarwoodshed which can be accessed both internally and externally. It is completely independent and furnished, there are no condominium fees, and it is in excellent condition of renovation with beamed ceilings, terracotta floors, wooden windows and a wood-burning fireplace in the kitchen-living room which can also be accessed from the 'external. A large staircase leads up to a first landing where there is a bathroom with shower and window, and then continues to the first floor consisting of two double bedrooms, one with a terrace and external staircase, a third bedroom with a single bed and a half, a bathroom with shower and window, a closet and French window to access the garden. Going up a few more steps you enter a large mezzanine where there is another entrance. The utilities are all connected and the heating LPG connected network. is to the municipal