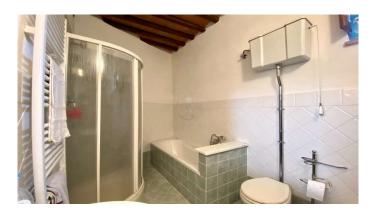

In the enchanting medieval village of Monticchiello and precisely in the municipality of Pienza we offer a 200sqm house with garden and parking for two cars. The house consists of ground floor, first floor, two technical rooms and a cellarwoodshed which can be accessed both internally and externally. It is completely independent and furnished, there are no condominium fees, and it is in excellent condition of renovation with beamed ceilings, terracotta floors, wooden windows and a wood-burning fireplace in the kitchen-living room which can also be accessed from the 'external. A large staircase leads up to a first landing where there is a bathroom with shower and window, and then continues to the first floor consisting of two double bedrooms, one with a terrace and external staircase, a third bedroom with a single bed and a half, a bathroom with shower and window, a closet and French window to access the garden. Going up a few more steps you enter a large mezzanine where there is another entrance. The utilities are all connected and the heating LPG connected network. is to the municipal