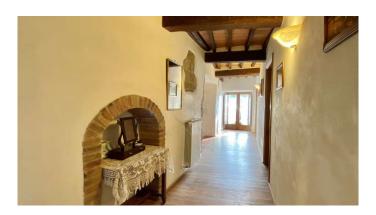

In the enchanting medieval village of Monticchiello and precisely in the municipality of Pienza we offer a 200sqm house with garden and parking for two cars. The house consists of ground floor, first floor, two technical rooms and a cellarwoodshed which can be accessed both internally and externally. It is completely independent and furnished, there are no condominium fees, and it is in excellent condition of renovation with beamed ceilings, terracotta floors, wooden windows and a wood-burning fireplace in the kitchen-living room which can also be accessed from the 'external. A large staircase leads up to a first landing where there is a bathroom with shower and window, and then continues to the first floor consisting of two double bedrooms, one with a terrace and external staircase, a third bedroom with a single bed and a half, a bathroom with shower and window, a closet and French window to access the garden. Going up a few more steps you enter a large mezzanine where there is another entrance. The utilities are all connected and the heating LPG connected network. is to the municipal