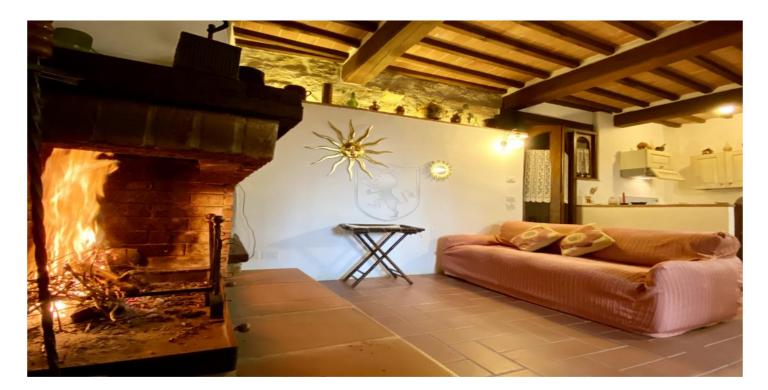

In the enchanting medieval village of Monticchiello and precisely in the municipality of Pienza we offer a 200sqm house with garden and parking for two cars. The house consists of ground floor, first floor, two technical rooms and a cellarwoodshed which can be accessed both internally and externally. It is completely independent and furnished, there are no condominium fees, and it is in excellent condition of renovation with beamed ceilings, terracotta floors, wooden windows and a wood-burning fireplace in the kitchen-living room which can also be accessed from the 'external. A large staircase leads up to a first landing where there is a bathroom with shower and window, and then continues to the first floor consisting of two double bedrooms, one with a terrace and external staircase, a third bedroom with a single bed and a half, a bathroom with shower and window, a closet and French window to access the garden. Going up a few more steps you enter a large mezzanine where there is another entrance. The utilities are all connected and the heating LPG connected network. is to the municipal