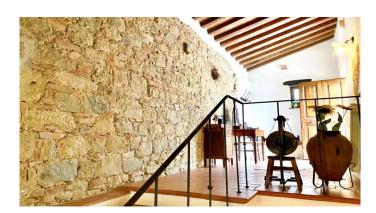

In the enchanting medieval village of Monticchiello and precisely in the municipality of Pienza we offer a 200sqm house with garden and parking for two cars. The house consists of ground floor, first floor, two technical rooms and a cellarwoodshed which can be accessed both internally and externally. It is completely independent and furnished, there are no condominium fees, and it is in excellent condition of renovation with beamed ceilings, terracotta floors, wooden windows and a wood-burning fireplace in the kitchen-living room which can also be accessed from the 'external. A large staircase leads up to a first landing where there is a bathroom with shower and window, and then continues to the first floor consisting of two double bedrooms, one with a terrace and external staircase, a third bedroom with a single bed and a half, a bathroom with shower and window, a closet and French window to access the garden. Going up a few more steps you enter a large mezzanine where there is another entrance. The utilities are all connected and the heating LPG connected network. is to the municipal