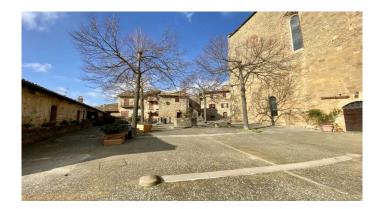

In the enchanting medieval village of Monticchiello and precisely in the municipality of Pienza we offer a 200sqm house with garden and parking for two cars. The house consists of ground floor, first floor, two technical rooms and a cellarwoodshed which can be accessed both internally and externally. It is completely independent and furnished, there are no condominium fees, and it is in excellent condition of renovation with beamed ceilings, terracotta floors, wooden windows and a wood-burning fireplace in the kitchen-living room which can also be accessed from the 'external. A large staircase leads up to a first landing where there is a bathroom with shower and window, and then continues to the first floor consisting of two double bedrooms, one with a terrace and external staircase, a third bedroom with a single bed and a half, a bathroom with shower and window, a closet and French window to access the garden. Going up a few more steps you enter a large mezzanine where there is another entrance. The utilities are all connected and the heating LPG connected network. is to the municipal