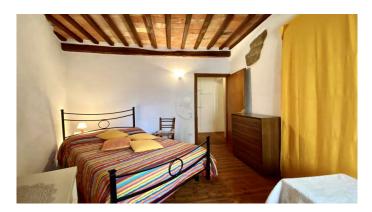

In the enchanting medieval village of Monticchiello and precisely in the municipality of Pienza we offer a 200sqm house with garden and parking for two cars. The house consists of ground floor, first floor, two technical rooms and a cellarwoodshed which can be accessed both internally and externally. It is completely independent and furnished, there are no condominium fees, and it is in excellent condition of renovation with beamed ceilings, terracotta floors, wooden windows and a wood-burning fireplace in the kitchen-living room which can also be accessed from the 'external. A large staircase leads up to a first landing where there is a bathroom with shower and window, and then continues to the first floor consisting of two double bedrooms, one with a terrace and external staircase, a third bedroom with a single bed and a half, a bathroom with shower and window, a closet and French window to access the garden. Going up a few more steps you enter a large mezzanine where there is another entrance. The utilities are all connected and the heating LPG connected network. is to the municipal