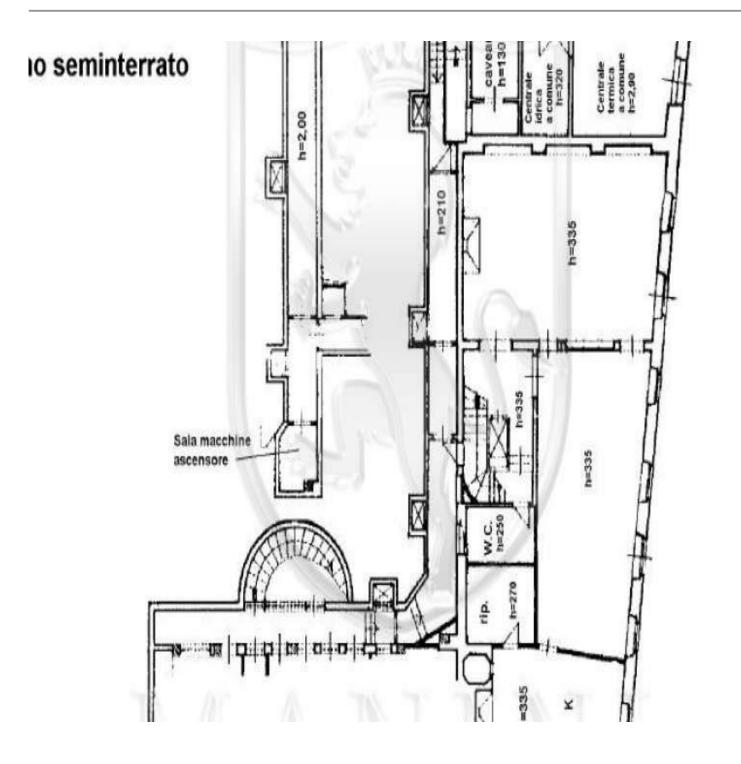

Manor Villa for sale in Tuscany. A prestigious building complex, of 2000 square meters, located in the most exclusive quarter of the city of Arezzo, with a splendid view of the surrounding countryside, it is divided into 4 buildings to be restored completely with 10 ha of land. The main building consists of a Manor Villa of 550 square meters, arranged on 4 levels, overlooking the top of a hill; its interiors still retain the flavor of a bygone era; the basement, with large brick arches, is totally used as a cellar, while the three upper floors are characterized by frescoed ceilings and large and bright rooms. Included in the sale there are a farmhouse (250 sqm) with independent access and two further outbuildings on several levels for a total of 700 sqm. The land has an extension of 10 ha, most of which are used as arable land, olive groves and private park.