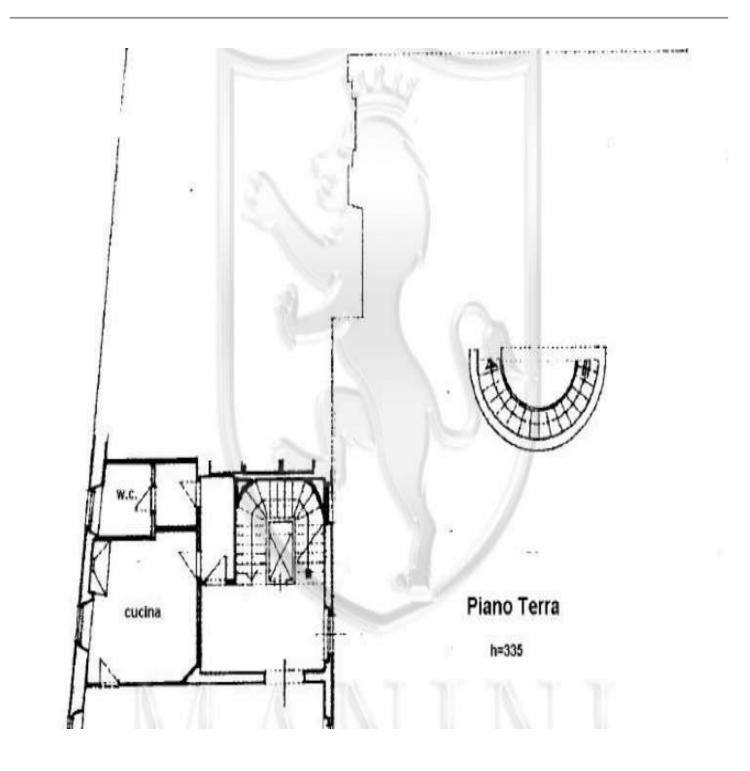

Manor Villa for sale in Tuscany. A prestigious building complex, of 2000 square meters, located in the most exclusive quarter of the city of Arezzo, with a splendid view of the surrounding countryside, it is divided into 4 buildings to be restored completely with 10 ha of land. The main building consists of a Manor Villa of 550 square meters, arranged on 4 levels, overlooking the top of a hill; its interiors still retain the flavor of a bygone era; the basement, with large brick arches, is totally used as a cellar, while the three upper floors are characterized by frescoed ceilings and large and bright rooms. Included in the sale there are a farmhouse (250 sqm) with independent access and two further outbuildings on several levels for a total of 700 sqm. The land has an extension of 10 ha, most of which are used as arable land, olive groves and private park.