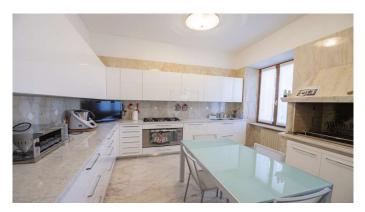

Manor Villa for sale in Tuscany. A prestigious building complex, of 2000 square meters, located in the most exclusive quarter of the city of Arezzo, with a splendid view of the surrounding countryside, it is divided into 4 buildings to be restored completely with 10 ha of land. The main building consists of a Manor Villa of 550 square meters, arranged on 4 levels, overlooking the top of a hill; its interiors still retain the flavor of a bygone era; the basement, with large brick arches, is totally used as a cellar, while the three upper floors are characterized by frescoed ceilings and large and bright rooms. Included in the sale there are a farmhouse (250 sqm) with independent access and two further outbuildings on several levels for a total of 700 sqm. The land has an extension of 10 ha, most of which are used as arable land, olive groves and private park.