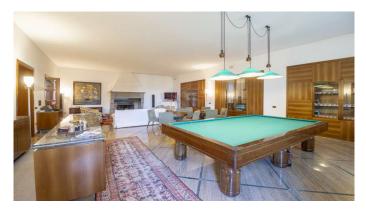

Manor Villa for sale in Tuscany. A prestigious building complex, of 2000 square meters, located in the most exclusive quarter of the city of Arezzo, with a splendid view of the surrounding countryside, it is divided into 4 buildings to be restored completely with 10 ha of land. The main building consists of a Manor Villa of 550 square meters, arranged on 4 levels, overlooking the top of a hill; its interiors still retain the flavor of a bygone era; the basement, with large brick arches, is totally used as a cellar, while the three upper floors are characterized by frescoed ceilings and large and bright rooms. Included in the sale there are a farmhouse (250 sqm) with independent access and two further outbuildings on several levels for a total of 700 sqm. The land has an extension of 10 ha, most of which are used as arable land, olive groves and private park.