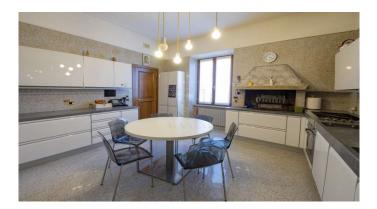

Manor Villa for sale in Tuscany. A prestigious building complex, of 2000 square meters, located in the most exclusive quarter of the city of Arezzo, with a splendid view of the surrounding countryside, it is divided into 4 buildings to be restored completely with 10 ha of land. The main building consists of a Manor Villa of 550 square meters, arranged on 4 levels, overlooking the top of a hill; its interiors still retain the flavor of a bygone era; the basement, with large brick arches, is totally used as a cellar, while the three upper floors are characterized by frescoed ceilings and large and bright rooms. Included in the sale there are a farmhouse (250 sqm) with independent access and two further outbuildings on several levels for a total of 700 sqm. The land has an extension of 10 ha, most of which are used as arable land, olive groves and private park.