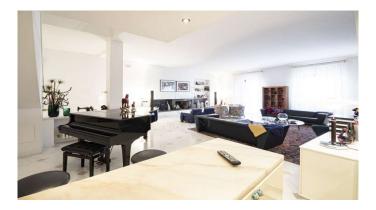

Manor Villa for sale in Tuscany. A prestigious building complex, of 2000 square meters, located in the most exclusive quarter of the city of Arezzo, with a splendid view of the surrounding countryside, it is divided into 4 buildings to be restored completely with 10 ha of land. The main building consists of a Manor Villa of 550 square meters, arranged on 4 levels, overlooking the top of a hill; its interiors still retain the flavor of a bygone era; the basement, with large brick arches, is totally used as a cellar, while the three upper floors are characterized by frescoed ceilings and large and bright rooms. Included in the sale there are a farmhouse (250 sqm) with independent access and two further outbuildings on several levels for a total of 700 sqm. The land has an extension of 10 ha, most of which are used as arable land, olive groves and private park.