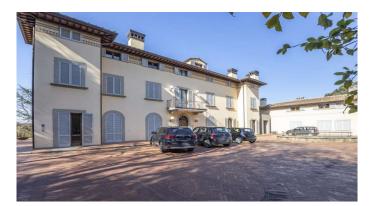

Manor Villa for sale in Tuscany. A prestigious building complex, of 2000 square meters, located in the most exclusive quarter of the city of Arezzo, with a splendid view of the surrounding countryside, it is divided into 4 buildings to be restored completely with 10 ha of land. The main building consists of a Manor Villa of 550 square meters, arranged on 4 levels, overlooking the top of a hill; its interiors still retain the flavor of a bygone era; the basement, with large brick arches, is totally used as a cellar, while the three upper floors are characterized by frescoed ceilings and large and bright rooms. Included in the sale there are a farmhouse (250 sqm) with independent access and two further outbuildings on several levels for a total of 700 sqm. The land has an extension of 10 ha, most of which are used as arable land, olive groves and private park.