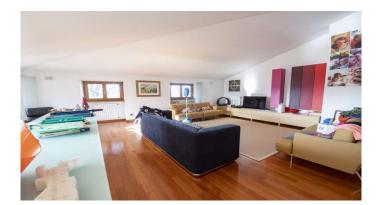

| Category: Villa | Location: Arezzo       | Province: Arezzo    |
|-----------------|------------------------|---------------------|
| Rif: 227        | Premises surface: 2000 | Price: 5.000.000,00 |
| Reference: 227  | N° bagni: 18           | N° Camere: 15       |

Manor Villa for sale in Tuscany. A prestigious building complex, of 2000 square meters, located in the most exclusive quarter of the city of Arezzo, with a splendid view of the surrounding countryside, it is divided into 4 buildings to be restored completely with 10 ha of land. The main building consists of a Manor Villa of 550 square meters, arranged on 4 levels, overlooking the top of a hill; its interiors still retain the flavor of a bygone era; the basement, with large brick arches, is totally used as a cellar, while the three upper floors are characterized by frescoed ceilings and large and bright rooms. Included in the sale there are a farmhouse (250 sqm) with independent access and two further outbuildings on several levels for a total of 700 sqm. The land has an extension of 10 ha, most of which are used as arable land, olive groves and private park.