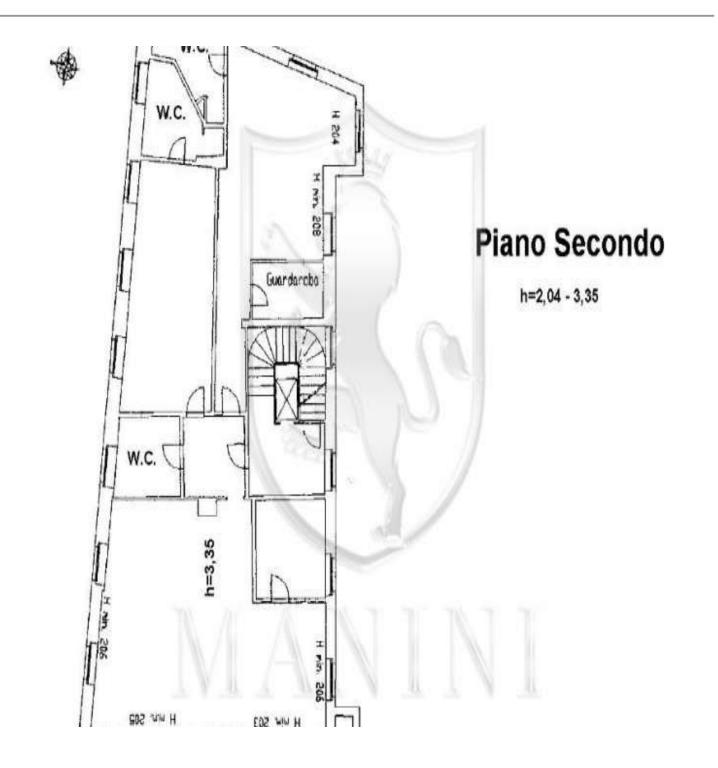

Manor Villa for sale in Tuscany. A prestigious building complex, of 2000 square meters, located in the most exclusive quarter of the city of Arezzo, with a splendid view of the surrounding countryside, it is divided into 4 buildings to be restored completely with 10 ha of land. The main building consists of a Manor Villa of 550 square meters, arranged on 4 levels, overlooking the top of a hill; its interiors still retain the flavor of a bygone era; the basement, with large brick arches, is totally used as a cellar, while the three upper floors are characterized by frescoed ceilings and large and bright rooms. Included in the sale there are a farmhouse (250 sqm) with independent access and two further outbuildings on several levels for a total of 700 sqm. The land has an extension of 10 ha, most of which are used as arable land, olive groves and private park.