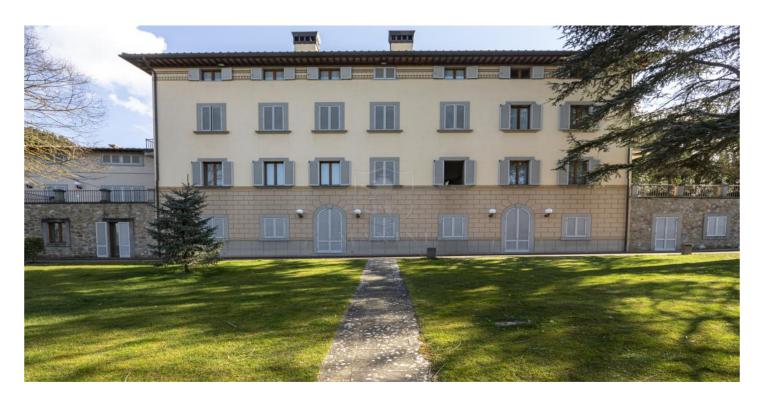

Manor Villa for sale in Tuscany. A prestigious building complex, of 2000 square meters, located in the most exclusive quarter of the city of Arezzo, with a splendid view of the surrounding countryside, it is divided into 4 buildings to be restored completely with 10 ha of land. The main building consists of a Manor Villa of 550 square meters, arranged on 4 levels, overlooking the top of a hill; its interiors still retain the flavor of a bygone era; the basement, with large brick arches, is totally used as a cellar, while the three upper floors are characterized by frescoed ceilings and large and bright rooms. Included in the sale there are a farmhouse (250 sqm) with independent access and two further outbuildings on several levels for a total of 700 sqm. The land has an extension of 10 ha, most of which are used as arable land, olive groves and private park.