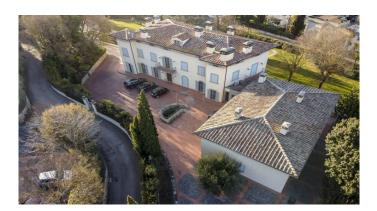

Manor Villa for sale in Tuscany. A prestigious building complex, of 2000 square meters, located in the most exclusive quarter of the city of Arezzo, with a splendid view of the surrounding countryside, it is divided into 4 buildings to be restored completely with 10 ha of land. The main building consists of a Manor Villa of 550 square meters, arranged on 4 levels, overlooking the top of a hill; its interiors still retain the flavor of a bygone era; the basement, with large brick arches, is totally used as a cellar, while the three upper floors are characterized by frescoed ceilings and large and bright rooms. Included in the sale there are a farmhouse (250 sqm) with independent access and two further outbuildings on several levels for a total of 700 sqm. The land has an extension of 10 ha, most of which are used as arable land, olive groves and private park.