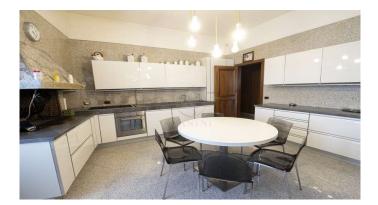

Manor Villa for sale in Tuscany. A prestigious building complex, of 2000 square meters, located in the most exclusive quarter of the city of Arezzo, with a splendid view of the surrounding countryside, it is divided into 4 buildings to be restored completely with 10 ha of land. The main building consists of a Manor Villa of 550 square meters, arranged on 4 levels, overlooking the top of a hill; its interiors still retain the flavor of a bygone era; the basement, with large brick arches, is totally used as a cellar, while the three upper floors are characterized by frescoed ceilings and large and bright rooms. Included in the sale there are a farmhouse (250 sqm) with independent access and two further outbuildings on several levels for a total of 700 sqm. The land has an extension of 10 ha, most of which are used as arable land, olive groves and private park.