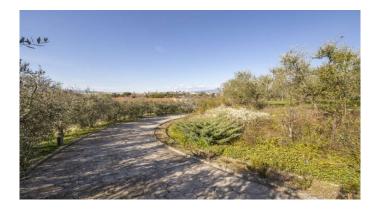

Manor Villa for sale in Tuscany. A prestigious building complex, of 2000 square meters, located in the most exclusive quarter of the city of Arezzo, with a splendid view of the surrounding countryside, it is divided into 4 buildings to be restored completely with 10 ha of land. The main building consists of a Manor Villa of 550 square meters, arranged on 4 levels, overlooking the top of a hill; its interiors still retain the flavor of a bygone era; the basement, with large brick arches, is totally used as a cellar, while the three upper floors are characterized by frescoed ceilings and large and bright rooms. Included in the sale there are a farmhouse (250 sqm) with independent access and two further outbuildings on several levels for a total of 700 sqm. The land has an extension of 10 ha, most of which are used as arable land, olive groves and private park.