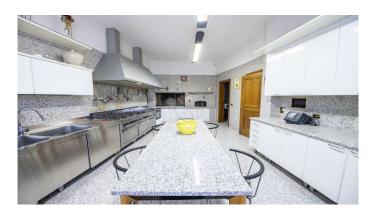

Manor Villa for sale in Tuscany. A prestigious building complex, of 2000 square meters, located in the most exclusive quarter of the city of Arezzo, with a splendid view of the surrounding countryside, it is divided into 4 buildings to be restored completely with 10 ha of land. The main building consists of a Manor Villa of 550 square meters, arranged on 4 levels, overlooking the top of a hill; its interiors still retain the flavor of a bygone era; the basement, with large brick arches, is totally used as a cellar, while the three upper floors are characterized by frescoed ceilings and large and bright rooms. Included in the sale there are a farmhouse (250 sqm) with independent access and two further outbuildings on several levels for a total of 700 sqm. The land has an extension of 10 ha, most of which are used as arable land, olive groves and private park.