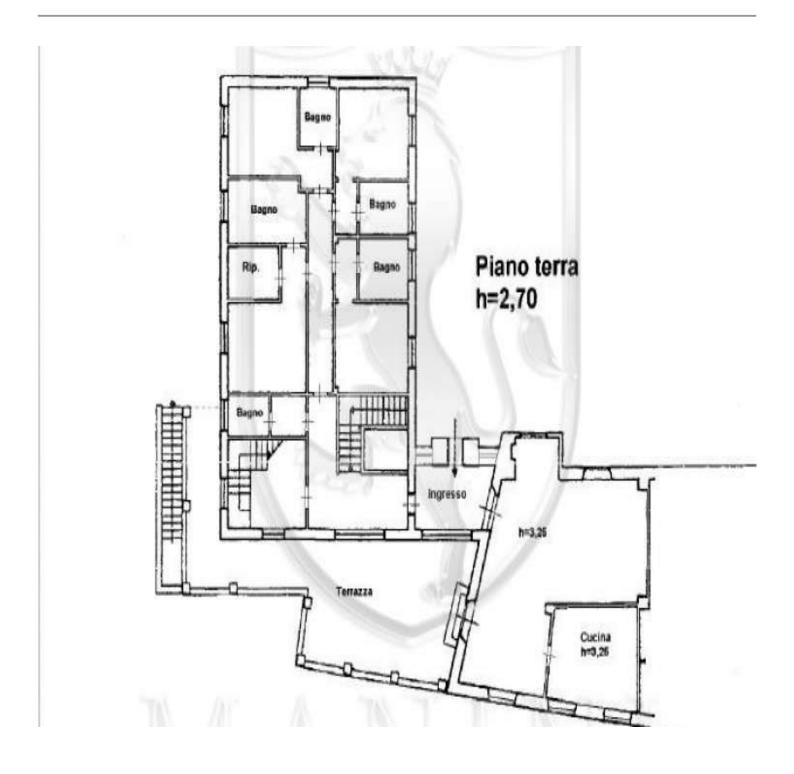

Manor Villa for sale in Tuscany. A prestigious building complex, of 2000 square meters, located in the most exclusive quarter of the city of Arezzo, with a splendid view of the surrounding countryside, it is divided into 4 buildings to be restored completely with 10 ha of land. The main building consists of a Manor Villa of 550 square meters, arranged on 4 levels, overlooking the top of a hill; its interiors still retain the flavor of a bygone era; the basement, with large brick arches, is totally used as a cellar, while the three upper floors are characterized by frescoed ceilings and large and bright rooms. Included in the sale there are a farmhouse (250 sqm) with independent access and two further outbuildings on several levels for a total of 700 sqm. The land has an extension of 10 ha, most of which are used as arable land, olive groves and private park.