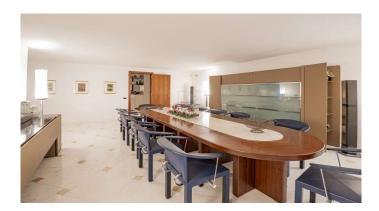

Manor Villa for sale in Tuscany. A prestigious building complex, of 2000 square meters, located in the most exclusive quarter of the city of Arezzo, with a splendid view of the surrounding countryside, it is divided into 4 buildings to be restored completely with 10 ha of land. The main building consists of a Manor Villa of 550 square meters, arranged on 4 levels, overlooking the top of a hill; its interiors still retain the flavor of a bygone era; the basement, with large brick arches, is totally used as a cellar, while the three upper floors are characterized by frescoed ceilings and large and bright rooms. Included in the sale there are a farmhouse (250 sqm) with independent access and two further outbuildings on several levels for a total of 700 sqm. The land has an extension of 10 ha, most of which are used as arable land, olive groves and private park.