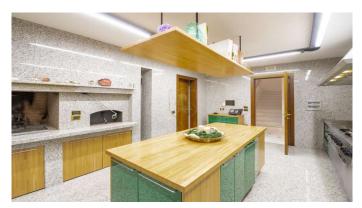

Manor Villa for sale in Tuscany. A prestigious building complex, of 2000 square meters, located in the most exclusive quarter of the city of Arezzo, with a splendid view of the surrounding countryside, it is divided into 4 buildings to be restored completely with 10 ha of land. The main building consists of a Manor Villa of 550 square meters, arranged on 4 levels, overlooking the top of a hill; its interiors still retain the flavor of a bygone era; the basement, with large brick arches, is totally used as a cellar, while the three upper floors are characterized by frescoed ceilings and large and bright rooms. Included in the sale there are a farmhouse (250 sqm) with independent access and two further outbuildings on several levels for a total of 700 sqm. The land has an extension of 10 ha, most of which are used as arable land, olive groves and private park.