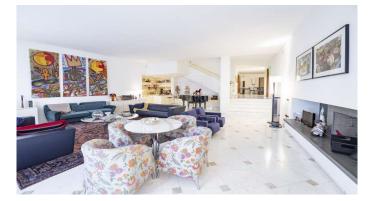

Manor Villa for sale in Tuscany. A prestigious building complex, of 2000 square meters, located in the most exclusive quarter of the city of Arezzo, with a splendid view of the surrounding countryside, it is divided into 4 buildings to be restored completely with 10 ha of land. The main building consists of a Manor Villa of 550 square meters, arranged on 4 levels, overlooking the top of a hill; its interiors still retain the flavor of a bygone era; the basement, with large brick arches, is totally used as a cellar, while the three upper floors are characterized by frescoed ceilings and large and bright rooms. Included in the sale there are a farmhouse (250 sqm) with independent access and two further outbuildings on several levels for a total of 700 sqm. The land has an extension of 10 ha, most of which are used as arable land, olive groves and private park.