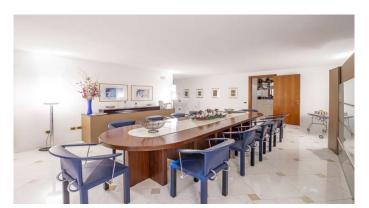

| Category: Villa | Location: Arezzo       | Province: Arezzo    |
|-----------------|------------------------|---------------------|
| Rif: 227        | Premises surface: 2000 | Price: 5.000.000,00 |
| Reference: 227  | N° bagni: 18           | N° Camere: 15       |

Manor Villa for sale in Tuscany. A prestigious building complex, of 2000 square meters, located in the most exclusive quarter of the city of Arezzo, with a splendid view of the surrounding countryside, it is divided into 4 buildings to be restored completely with 10 ha of land. The main building consists of a Manor Villa of 550 square meters, arranged on 4 levels, overlooking the top of a hill; its interiors still retain the flavor of a bygone era; the basement, with large brick arches, is totally used as a cellar, while the three upper floors are characterized by frescoed ceilings and large and bright rooms. Included in the sale there are a farmhouse (250 sqm) with independent access and two further outbuildings on several levels for a total of 700 sqm. The land has an extension of 10 ha, most of which are used as arable land, olive groves and private park.