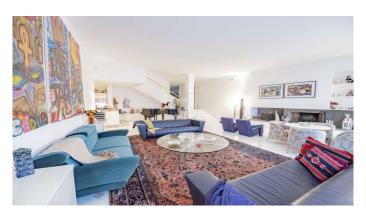

| Category: Villa | Location: Arezzo       | Province: Arezzo    |
|-----------------|------------------------|---------------------|
| Rif: 227        | Premises surface: 2000 | Price: 5.000.000,00 |
| Reference: 227  | N° bagni: 18           | N° Camere: 15       |

Manor Villa for sale in Tuscany. A prestigious building complex, of 2000 square meters, located in the most exclusive quarter of the city of Arezzo, with a splendid view of the surrounding countryside, it is divided into 4 buildings to be restored completely with 10 ha of land. The main building consists of a Manor Villa of 550 square meters, arranged on 4 levels, overlooking the top of a hill; its interiors still retain the flavor of a bygone era; the basement, with large brick arches, is totally used as a cellar, while the three upper floors are characterized by frescoed ceilings and large and bright rooms. Included in the sale there are a farmhouse (250 sqm) with independent access and two further outbuildings on several levels for a total of 700 sqm. The land has an extension of 10 ha, most of which are used as arable land, olive groves and private park.