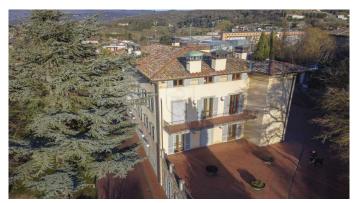

Manor Villa for sale in Tuscany. A prestigious building complex, of 2000 square meters, located in the most exclusive quarter of the city of Arezzo, with a splendid view of the surrounding countryside, it is divided into 4 buildings to be restored completely with 10 ha of land. The main building consists of a Manor Villa of 550 square meters, arranged on 4 levels, overlooking the top of a hill; its interiors still retain the flavor of a bygone era; the basement, with large brick arches, is totally used as a cellar, while the three upper floors are characterized by frescoed ceilings and large and bright rooms. Included in the sale there are a farmhouse (250 sqm) with independent access and two further outbuildings on several levels for a total of 700 sqm. The land has an extension of 10 ha, most of which are used as arable land, olive groves and private park.