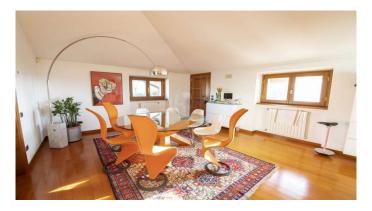

Manor Villa for sale in Tuscany. A prestigious building complex, of 2000 square meters, located in the most exclusive quarter of the city of Arezzo, with a splendid view of the surrounding countryside, it is divided into 4 buildings to be restored completely with 10 ha of land. The main building consists of a Manor Villa of 550 square meters, arranged on 4 levels, overlooking the top of a hill; its interiors still retain the flavor of a bygone era; the basement, with large brick arches, is totally used as a cellar, while the three upper floors are characterized by frescoed ceilings and large and bright rooms. Included in the sale there are a farmhouse (250 sqm) with independent access and two further outbuildings on several levels for a total of 700 sqm. The land has an extension of 10 ha, most of which are used as arable land, olive groves and private park.