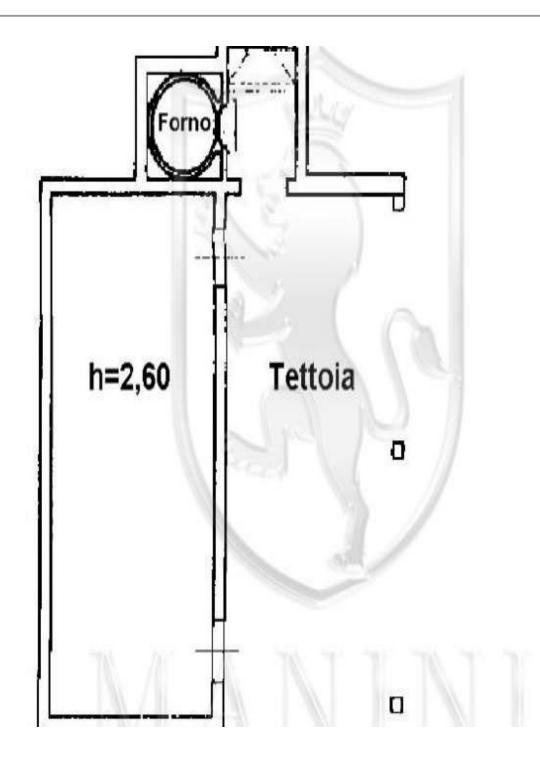

Manor Villa for sale in Tuscany. A prestigious building complex, of 2000 square meters, located in the most exclusive quarter of the city of Arezzo, with a splendid view of the surrounding countryside, it is divided into 4 buildings to be restored completely with 10 ha of land. The main building consists of a Manor Villa of 550 square meters, arranged on 4 levels, overlooking the top of a hill; its interiors still retain the flavor of a bygone era; the basement, with large brick arches, is totally used as a cellar, while the three upper floors are characterized by frescoed ceilings and large and bright rooms. Included in the sale there are a farmhouse (250 sqm) with independent access and two further outbuildings on several levels for a total of 700 sqm. The land has an extension of 10 ha, most of which are used as arable land, olive groves and private park.