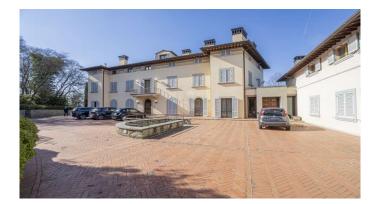

Manor Villa for sale in Tuscany. A prestigious building complex, of 2000 square meters, located in the most exclusive quarter of the city of Arezzo, with a splendid view of the surrounding countryside, it is divided into 4 buildings to be restored completely with 10 ha of land. The main building consists of a Manor Villa of 550 square meters, arranged on 4 levels, overlooking the top of a hill; its interiors still retain the flavor of a bygone era; the basement, with large brick arches, is totally used as a cellar, while the three upper floors are characterized by frescoed ceilings and large and bright rooms. Included in the sale there are a farmhouse (250 sqm) with independent access and two further outbuildings on several levels for a total of 700 sqm. The land has an extension of 10 ha, most of which are used as arable land, olive groves and private park.