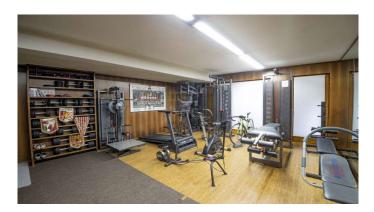

Manor Villa for sale in Tuscany. A prestigious building complex, of 2000 square meters, located in the most exclusive quarter of the city of Arezzo, with a splendid view of the surrounding countryside, it is divided into 4 buildings to be restored completely with 10 ha of land. The main building consists of a Manor Villa of 550 square meters, arranged on 4 levels, overlooking the top of a hill; its interiors still retain the flavor of a bygone era; the basement, with large brick arches, is totally used as a cellar, while the three upper floors are characterized by frescoed ceilings and large and bright rooms. Included in the sale there are a farmhouse (250 sqm) with independent access and two further outbuildings on several levels for a total of 700 sqm. The land has an extension of 10 ha, most of which are used as arable land, olive groves and private park.