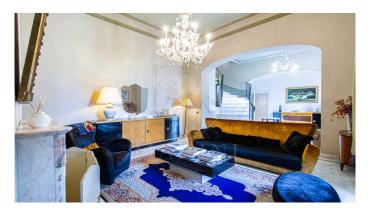

Just a 15-minute drive from Florence, a 600 sqm Manor Villa totally renovated and currently used as a luxury accommodation facility surrounded by a beautiful park with swimming pool. The Villa also includes the owners' apartment which consists of a living room, a dining room with kitchen, a bathroom and two bedrooms. Upstairs (attic level) there are two en-suite bedrooms intended for the business. The ground floor houses the reception, two restaurant rooms, the professional kitchen connected to the pantry, the laundry room and two bedrooms with bathroom en-suite; here you reach the upper floors through the internal staircase. On the mezzanine level there are four bedrooms with bathroom en-suite and on the first floor there are other four en-suite bedrooms. There is a small outbuilding of about 30 square meters with a pergola, a living room and a bedroom with bathroom. Complete an 86 sqm car shed canopy. The manicured garden houses a 12x6-metre saltwater pool with amenities and dressing room. Paddock for horses within the property