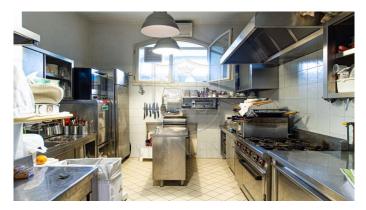

Just a 15-minute drive from Florence, a 600 sqm Manor Villa totally renovated and currently used as a luxury accommodation facility surrounded by a beautiful park with swimming pool. The Villa also includes the owners' apartment which consists of a living room, a dining room with kitchen, a bathroom and two bedrooms. Upstairs (attic level) there are two en-suite bedrooms intended for the business. The ground floor houses the reception, two restaurant rooms, the professional kitchen connected to the pantry, the laundry room and two bedrooms with bathroom en-suite; here you reach the upper floors through the internal staircase. On the mezzanine level there are four bedrooms with bathroom en-suite and on the first floor there are other four en-suite bedrooms. There is a small outbuilding of about 30 square meters with a pergola, a living room and a bedroom with bathroom. Complete an 86 sqm car shed canopy. The manicured garden houses a 12x6-metre saltwater pool with amenities and dressing room. Paddock for horses within the property