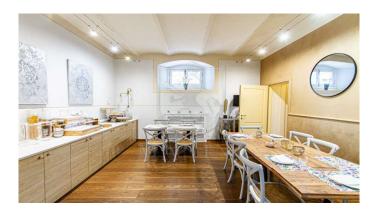

Just a 15-minute drive from Florence, a 600 sqm Manor Villa totally renovated and currently used as a luxury accommodation facility surrounded by a beautiful park with swimming pool. The Villa also includes the owners' apartment which consists of a living room, a dining room with kitchen, a bathroom and two bedrooms. Upstairs (attic level) there are two en-suite bedrooms intended for the business. The ground floor houses the reception, two restaurant rooms, the professional kitchen connected to the pantry, the laundry room and two bedrooms with bathroom en-suite; here you reach the upper floors through the internal staircase. On the mezzanine level there are four bedrooms with bathroom en-suite and on the first floor there are other four en-suite bedrooms. There is a small outbuilding of about 30 square meters with a pergola, a living room and a bedroom with bathroom. Complete an 86 sqm car shed canopy. The manicured garden houses a 12x6-metre saltwater pool with amenities and dressing room. Paddock for horses within the property