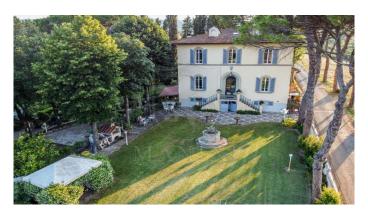

Just a 15-minute drive from Florence, a 600 sqm Manor Villa totally renovated and currently used as a luxury accommodation facility surrounded by a beautiful park with swimming pool. The Villa also includes the owners' apartment which consists of a living room, a dining room with kitchen, a bathroom and two bedrooms. Upstairs (attic level) there are two en-suite bedrooms intended for the business. The ground floor houses the reception, two restaurant rooms, the professional kitchen connected to the pantry, the laundry room and two bedrooms with bathroom en-suite; here you reach the upper floors through the internal staircase. On the mezzanine level there are four bedrooms with bathroom en-suite and on the first floor there are other four en-suite bedrooms. There is a small outbuilding of about 30 square meters with a pergola, a living room and a bedroom with bathroom. Complete an 86 sqm car shed canopy. The manicured garden houses a 12x6-metre saltwater pool with amenities and dressing room. Paddock for horses within the property