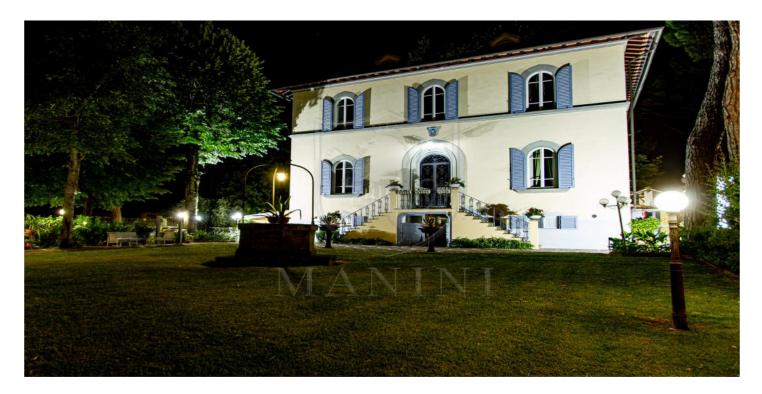

Just a 15-minute drive from Florence, a 600 sqm Manor Villa totally renovated and currently used as a luxury accommodation facility surrounded by a beautiful park with swimming pool. The Villa also includes the owners' apartment which consists of a living room, a dining room with kitchen, a bathroom and two bedrooms. Upstairs (attic level) there are two en-suite bedrooms intended for the business. The ground floor houses the reception, two restaurant rooms, the professional kitchen connected to the pantry, the laundry room and two bedrooms with bathroom en-suite; here you reach the upper floors through the internal staircase. On the mezzanine level there are four bedrooms with bathroom en-suite and on the first floor there are other four en-suite bedrooms. There is a small outbuilding of about 30 square meters with a pergola, a living room and a bedroom with bathroom. Complete an 86 sqm car shed canopy. The manicured garden houses a 12x6-metre saltwater pool with amenities and dressing room. Paddock for horses within the property