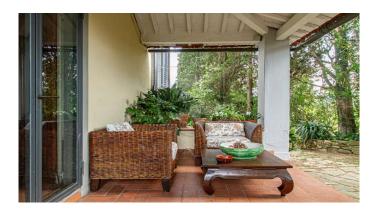

Just a 15-minute drive from Florence, a 600 sqm Manor Villa totally renovated and currently used as a luxury accommodation facility surrounded by a beautiful park with swimming pool. The Villa also includes the owners' apartment which consists of a living room, a dining room with kitchen, a bathroom and two bedrooms. Upstairs (attic level) there are two en-suite bedrooms intended for the business. The ground floor houses the reception, two restaurant rooms, the professional kitchen connected to the pantry, the laundry room and two bedrooms with bathroom en-suite; here you reach the upper floors through the internal staircase. On the mezzanine level there are four bedrooms with bathroom en-suite and on the first floor there are other four en-suite bedrooms. There is a small outbuilding of about 30 square meters with a pergola, a living room and a bedroom with bathroom. Complete an 86 sqm car shed canopy. The manicured garden houses a 12x6-metre saltwater pool with amenities and dressing room. Paddock for horses within the property