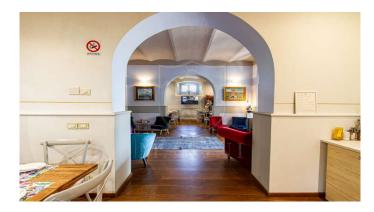

Just a 15-minute drive from Florence, a 600 sqm Manor Villa totally renovated and currently used as a luxury accommodation facility surrounded by a beautiful park with swimming pool. The Villa also includes the owners' apartment which consists of a living room, a dining room with kitchen, a bathroom and two bedrooms. Upstairs (attic level) there are two en-suite bedrooms intended for the business. The ground floor houses the reception, two restaurant rooms, the professional kitchen connected to the pantry, the laundry room and two bedrooms with bathroom en-suite; here you reach the upper floors through the internal staircase. On the mezzanine level there are four bedrooms with bathroom en-suite and on the first floor there are other four en-suite bedrooms. There is a small outbuilding of about 30 square meters with a pergola, a living room and a bedroom with bathroom. Complete an 86 sqm car shed canopy. The manicured garden houses a 12x6-metre saltwater pool with amenities and dressing room. Paddock for horses within the property