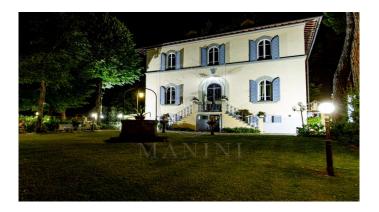

Just a 15-minute drive from Florence, a 600 sqm Manor Villa totally renovated and currently used as a luxury accommodation facility surrounded by a beautiful park with swimming pool. The Villa also includes the owners' apartment which consists of a living room, a dining room with kitchen, a bathroom and two bedrooms. Upstairs (attic level) there are two en-suite bedrooms intended for the business. The ground floor houses the reception, two restaurant rooms, the professional kitchen connected to the pantry, the laundry room and two bedrooms with bathroom en-suite; here you reach the upper floors through the internal staircase. On the mezzanine level there are four bedrooms with bathroom en-suite and on the first floor there are other four en-suite bedrooms. There is a small outbuilding of about 30 square meters with a pergola, a living room and a bedroom with bathroom. Complete an 86 sqm car shed canopy. The manicured garden houses a 12x6-metre saltwater pool with amenities and dressing room. Paddock for horses within the property