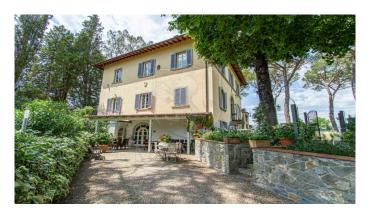

Just a 15-minute drive from Florence, a 600 sqm Manor Villa totally renovated and currently used as a luxury accommodation facility surrounded by a beautiful park with swimming pool. The Villa also includes the owners' apartment which consists of a living room, a dining room with kitchen, a bathroom and two bedrooms. Upstairs (attic level) there are two en-suite bedrooms intended for the business. The ground floor houses the reception, two restaurant rooms, the professional kitchen connected to the pantry, the laundry room and two bedrooms with bathroom en-suite; here you reach the upper floors through the internal staircase. On the mezzanine level there are four bedrooms with bathroom en-suite and on the first floor there are other four en-suite bedrooms. There is a small outbuilding of about 30 square meters with a pergola, a living room and a bedroom with bathroom. Complete an 86 sqm car shed canopy. The manicured garden houses a 12x6-metre saltwater pool with amenities and dressing room. Paddock for horses within the property