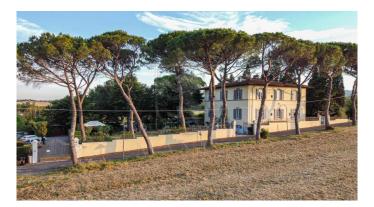

Just a 15-minute drive from Florence, a 600 sqm Manor Villa totally renovated and currently used as a luxury accommodation facility surrounded by a beautiful park with swimming pool. The Villa also includes the owners' apartment which consists of a living room, a dining room with kitchen, a bathroom and two bedrooms. Upstairs (attic level) there are two en-suite bedrooms intended for the business. The ground floor houses the reception, two restaurant rooms, the professional kitchen connected to the pantry, the laundry room and two bedrooms with bathroom en-suite; here you reach the upper floors through the internal staircase. On the mezzanine level there are four bedrooms with bathroom en-suite and on the first floor there are other four en-suite bedrooms. There is a small outbuilding of about 30 square meters with a pergola, a living room and a bedroom with bathroom. Complete an 86 sqm car shed canopy. The manicured garden houses a 12x6-metre saltwater pool with amenities and dressing room. Paddock for horses within the property