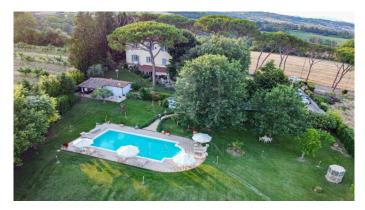

Just a 15-minute drive from Florence, a 600 sqm Manor Villa totally renovated and currently used as a luxury accommodation facility surrounded by a beautiful park with swimming pool. The Villa also includes the owners' apartment which consists of a living room, a dining room with kitchen, a bathroom and two bedrooms. Upstairs (attic level) there are two en-suite bedrooms intended for the business. The ground floor houses the reception, two restaurant rooms, the professional kitchen connected to the pantry, the laundry room and two bedrooms with bathroom en-suite; here you reach the upper floors through the internal staircase. On the mezzanine level there are four bedrooms with bathroom en-suite and on the first floor there are other four en-suite bedrooms. There is a small outbuilding of about 30 square meters with a pergola, a living room and a bedroom with bathroom. Complete an 86 sqm car shed canopy. The manicured garden houses a 12x6-metre saltwater pool with amenities and dressing room. Paddock for horses within the property