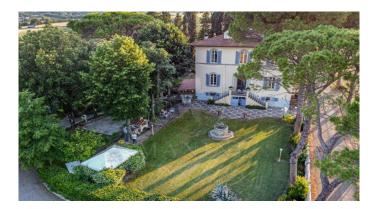

Just a 15-minute drive from Florence, a 600 sqm Manor Villa totally renovated and currently used as a luxury accommodation facility surrounded by a beautiful park with swimming pool. The Villa also includes the owners' apartment which consists of a living room, a dining room with kitchen, a bathroom and two bedrooms. Upstairs (attic level) there are two en-suite bedrooms intended for the business. The ground floor houses the reception, two restaurant rooms, the professional kitchen connected to the pantry, the laundry room and two bedrooms with bathroom en-suite; here you reach the upper floors through the internal staircase. On the mezzanine level there are four bedrooms with bathroom en-suite and on the first floor there are other four en-suite bedrooms. There is a small outbuilding of about 30 square meters with a pergola, a living room and a bedroom with bathroom. Complete an 86 sqm car shed canopy. The manicured garden houses a 12x6-metre saltwater pool with amenities and dressing room. Paddock for horses within the property