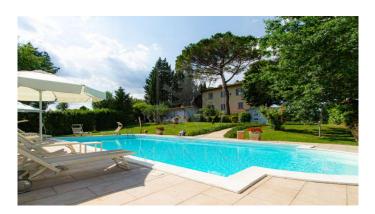

Just a 15-minute drive from Florence, a 600 sqm Manor Villa totally renovated and currently used as a luxury accommodation facility surrounded by a beautiful park with swimming pool. The Villa also includes the owners' apartment which consists of a living room, a dining room with kitchen, a bathroom and two bedrooms. Upstairs (attic level) there are two en-suite bedrooms intended for the business. The ground floor houses the reception, two restaurant rooms, the professional kitchen connected to the pantry, the laundry room and two bedrooms with bathroom en-suite; here you reach the upper floors through the internal staircase. On the mezzanine level there are four bedrooms with bathroom en-suite and on the first floor there are other four en-suite bedrooms. There is a small outbuilding of about 30 square meters with a pergola, a living room and a bedroom with bathroom. Complete an 86 sqm car shed canopy. The manicured garden houses a 12x6-metre saltwater pool with amenities and dressing room. Paddock for horses within the property