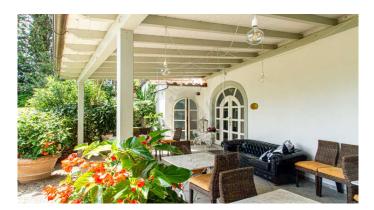

Just a 15-minute drive from Florence, a 600 sqm Manor Villa totally renovated and currently used as a luxury accommodation facility surrounded by a beautiful park with swimming pool. The Villa also includes the owners' apartment which consists of a living room, a dining room with kitchen, a bathroom and two bedrooms. Upstairs (attic level) there are two en-suite bedrooms intended for the business. The ground floor houses the reception, two restaurant rooms, the professional kitchen connected to the pantry, the laundry room and two bedrooms with bathroom en-suite; here you reach the upper floors through the internal staircase. On the mezzanine level there are four bedrooms with bathroom en-suite and on the first floor there are other four en-suite bedrooms. There is a small outbuilding of about 30 square meters with a pergola, a living room and a bedroom with bathroom. Complete an 86 sqm car shed canopy. The manicured garden houses a 12x6-metre saltwater pool with amenities and dressing room. Paddock for horses within the property