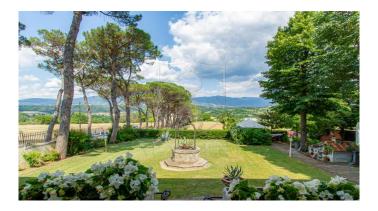

Just a 15-minute drive from Florence, a 600 sqm Manor Villa totally renovated and currently used as a luxury accommodation facility surrounded by a beautiful park with swimming pool. The Villa also includes the owners' apartment which consists of a living room, a dining room with kitchen, a bathroom and two bedrooms. Upstairs (attic level) there are two en-suite bedrooms intended for the business. The ground floor houses the reception, two restaurant rooms, the professional kitchen connected to the pantry, the laundry room and two bedrooms with bathroom en-suite; here you reach the upper floors through the internal staircase. On the mezzanine level there are four bedrooms with bathroom en-suite and on the first floor there are other four en-suite bedrooms. There is a small outbuilding of about 30 square meters with a pergola, a living room and a bedroom with bathroom. Complete an 86 sqm car shed canopy. The manicured garden houses a 12x6-metre saltwater pool with amenities and dressing room. Paddock for horses within the property