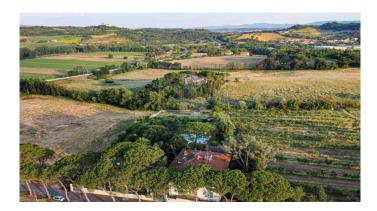

Just a 15-minute drive from Florence, a 600 sqm Manor Villa totally renovated and currently used as a luxury accommodation facility surrounded by a beautiful park with swimming pool. The Villa also includes the owners' apartment which consists of a living room, a dining room with kitchen, a bathroom and two bedrooms. Upstairs (attic level) there are two en-suite bedrooms intended for the business. The ground floor houses the reception, two restaurant rooms, the professional kitchen connected to the pantry, the laundry room and two bedrooms with bathroom en-suite; here you reach the upper floors through the internal staircase. On the mezzanine level there are four bedrooms with bathroom en-suite and on the first floor there are other four en-suite bedrooms. There is a small outbuilding of about 30 square meters with a pergola, a living room and a bedroom with bathroom. Complete an 86 sqm car shed canopy. The manicured garden houses a 12x6-metre saltwater pool with amenities and dressing room. Paddock for horses within the property