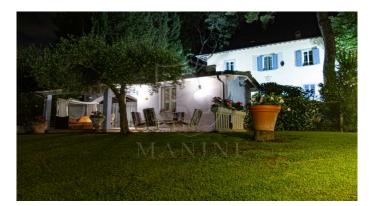

Just a 15-minute drive from Florence, a 600 sqm Manor Villa totally renovated and currently used as a luxury accommodation facility surrounded by a beautiful park with swimming pool. The Villa also includes the owners' apartment which consists of a living room, a dining room with kitchen, a bathroom and two bedrooms. Upstairs (attic level) there are two en-suite bedrooms intended for the business. The ground floor houses the reception, two restaurant rooms, the professional kitchen connected to the pantry, the laundry room and two bedrooms with bathroom en-suite; here you reach the upper floors through the internal staircase. On the mezzanine level there are four bedrooms with bathroom en-suite and on the first floor there are other four en-suite bedrooms. There is a small outbuilding of about 30 square meters with a pergola, a living room and a bedroom with bathroom. Complete an 86 sqm car shed canopy. The manicured garden houses a 12x6-metre saltwater pool with amenities and dressing room. Paddock for horses within the property