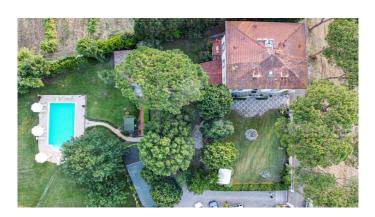

Just a 15-minute drive from Florence, a 600 sqm Manor Villa totally renovated and currently used as a luxury accommodation facility surrounded by a beautiful park with swimming pool. The Villa also includes the owners' apartment which consists of a living room, a dining room with kitchen, a bathroom and two bedrooms. Upstairs (attic level) there are two en-suite bedrooms intended for the business. The ground floor houses the reception, two restaurant rooms, the professional kitchen connected to the pantry, the laundry room and two bedrooms with bathroom en-suite; here you reach the upper floors through the internal staircase. On the mezzanine level there are four bedrooms with bathroom en-suite and on the first floor there are other four en-suite bedrooms. There is a small outbuilding of about 30 square meters with a pergola, a living room and a bedroom with bathroom. Complete an 86 sqm car shed canopy. The manicured garden houses a 12x6-metre saltwater pool with amenities and dressing room. Paddock for horses within the property