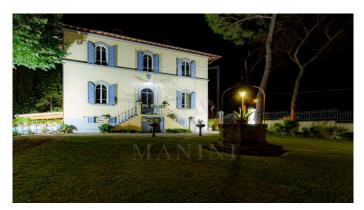

Just a 15-minute drive from Florence, a 600 sqm Manor Villa totally renovated and currently used as a luxury accommodation facility surrounded by a beautiful park with swimming pool. The Villa also includes the owners' apartment which consists of a living room, a dining room with kitchen, a bathroom and two bedrooms. Upstairs (attic level) there are two en-suite bedrooms intended for the business. The ground floor houses the reception, two restaurant rooms, the professional kitchen connected to the pantry, the laundry room and two bedrooms with bathroom en-suite; here you reach the upper floors through the internal staircase. On the mezzanine level there are four bedrooms with bathroom en-suite and on the first floor there are other four en-suite bedrooms. There is a small outbuilding of about 30 square meters with a pergola, a living room and a bedroom with bathroom. Complete an 86 sqm car shed canopy. The manicured garden houses a 12x6-metre saltwater pool with amenities and dressing room. Paddock for horses within the property