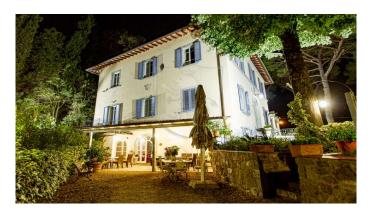

Just a 15-minute drive from Florence, a 600 sqm Manor Villa totally renovated and currently used as a luxury accommodation facility surrounded by a beautiful park with swimming pool. The Villa also includes the owners' apartment which consists of a living room, a dining room with kitchen, a bathroom and two bedrooms. Upstairs (attic level) there are two en-suite bedrooms intended for the business. The ground floor houses the reception, two restaurant rooms, the professional kitchen connected to the pantry, the laundry room and two bedrooms with bathroom en-suite; here you reach the upper floors through the internal staircase. On the mezzanine level there are four bedrooms with bathroom en-suite and on the first floor there are other four en-suite bedrooms. There is a small outbuilding of about 30 square meters with a pergola, a living room and a bedroom with bathroom. Complete an 86 sqm car shed canopy. The manicured garden houses a 12x6-metre saltwater pool with amenities and dressing room. Paddock for horses within the property