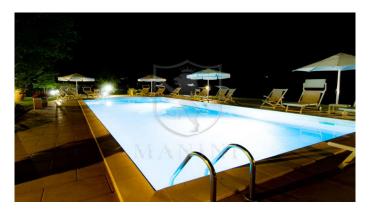

Just a 15-minute drive from Florence, a 600 sqm Manor Villa totally renovated and currently used as a luxury accommodation facility surrounded by a beautiful park with swimming pool. The Villa also includes the owners' apartment which consists of a living room, a dining room with kitchen, a bathroom and two bedrooms. Upstairs (attic level) there are two en-suite bedrooms intended for the business. The ground floor houses the reception, two restaurant rooms, the professional kitchen connected to the pantry, the laundry room and two bedrooms with bathroom en-suite; here you reach the upper floors through the internal staircase. On the mezzanine level there are four bedrooms with bathroom en-suite and on the first floor there are other four en-suite bedrooms. There is a small outbuilding of about 30 square meters with a pergola, a living room and a bedroom with bathroom. Complete an 86 sqm car shed canopy. The manicured garden houses a 12x6-metre saltwater pool with amenities and dressing room. Paddock for horses within the property