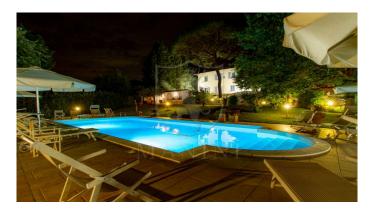

Just a 15-minute drive from Florence, a 600 sqm Manor Villa totally renovated and currently used as a luxury accommodation facility surrounded by a beautiful park with swimming pool. The Villa also includes the owners' apartment which consists of a living room, a dining room with kitchen, a bathroom and two bedrooms. Upstairs (attic level) there are two en-suite bedrooms intended for the business. The ground floor houses the reception, two restaurant rooms, the professional kitchen connected to the pantry, the laundry room and two bedrooms with bathroom en-suite; here you reach the upper floors through the internal staircase. On the mezzanine level there are four bedrooms with bathroom en-suite and on the first floor there are other four en-suite bedrooms. There is a small outbuilding of about 30 square meters with a pergola, a living room and a bedroom with bathroom. Complete an 86 sqm car shed canopy. The manicured garden houses a 12x6-metre saltwater pool with amenities and dressing room. Paddock for horses within the property