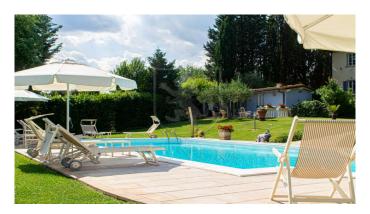

Just a 15-minute drive from Florence, a 600 sqm Manor Villa totally renovated and currently used as a luxury accommodation facility surrounded by a beautiful park with swimming pool. The Villa also includes the owners' apartment which consists of a living room, a dining room with kitchen, a bathroom and two bedrooms. Upstairs (attic level) there are two en-suite bedrooms intended for the business. The ground floor houses the reception, two restaurant rooms, the professional kitchen connected to the pantry, the laundry room and two bedrooms with bathroom en-suite; here you reach the upper floors through the internal staircase. On the mezzanine level there are four bedrooms with bathroom en-suite and on the first floor there are other four en-suite bedrooms. There is a small outbuilding of about 30 square meters with a pergola, a living room and a bedroom with bathroom. Complete an 86 sqm car shed canopy. The manicured garden houses a 12x6-metre saltwater pool with amenities and dressing room. Paddock for horses within the property