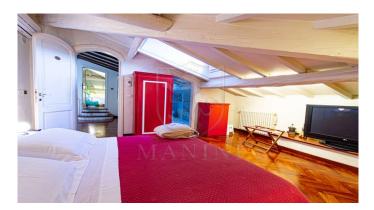

Just a 15-minute drive from Florence, a 600 sqm Manor Villa totally renovated and currently used as a luxury accommodation facility surrounded by a beautiful park with swimming pool. The Villa also includes the owners' apartment which consists of a living room, a dining room with kitchen, a bathroom and two bedrooms. Upstairs (attic level) there are two en-suite bedrooms intended for the business. The ground floor houses the reception, two restaurant rooms, the professional kitchen connected to the pantry, the laundry room and two bedrooms with bathroom en-suite; here you reach the upper floors through the internal staircase. On the mezzanine level there are four bedrooms with bathroom en-suite and on the first floor there are other four en-suite bedrooms. There is a small outbuilding of about 30 square meters with a pergola, a living room and a bedroom with bathroom. Complete an 86 sqm car shed canopy. The manicured garden houses a 12x6-metre saltwater pool with amenities and dressing room. Paddock for horses within the property