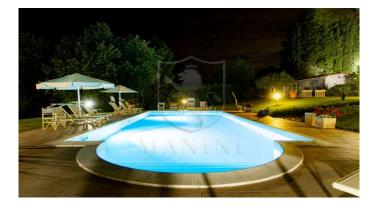

Just a 15-minute drive from Florence, a 600 sqm Manor Villa totally renovated and currently used as a luxury accommodation facility surrounded by a beautiful park with swimming pool. The Villa also includes the owners' apartment which consists of a living room, a dining room with kitchen, a bathroom and two bedrooms. Upstairs (attic level) there are two en-suite bedrooms intended for the business. The ground floor houses the reception, two restaurant rooms, the professional kitchen connected to the pantry, the laundry room and two bedrooms with bathroom en-suite; here you reach the upper floors through the internal staircase. On the mezzanine level there are four bedrooms with bathroom en-suite and on the first floor there are other four en-suite bedrooms. There is a small outbuilding of about 30 square meters with a pergola, a living room and a bedroom with bathroom. Complete an 86 sqm car shed canopy. The manicured garden houses a 12x6-metre saltwater pool with amenities and dressing room. Paddock for horses within the property