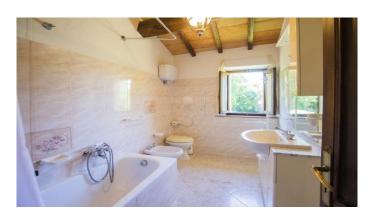

## $M A N I N I^{\otimes}$

Category: Farmhouse Location: Sarteano Province: Siena

Rif: 303 Premises surface: 350 Price: 590.000,00

Reference: 303 N° bagni: 2 N° Camere: 3

In the municipality of Sarteano, a few steps from the town, we offer this typical Tuscan farmhouse of about 300 square meters overlooking the Val D'Orcia, surrounded by greenery, with 8 Ha of land and swimming pool. Until recently it was used as an accommodation facility and therefore the renovation is to be considered of medium intervention. Arranged on two levels where on the ground floor there are 5 rooms, 4 of which are unfinished. Two of these rooms are stacked respectively as C / 2 and C / 6 but convertible into residential units. The first floor is accessed through a loggia where you enter the dining / living area with an imposing typical Tuscan fireplace and fully equipped kitchen complete with all appliances and then enter a living room overlooking the valley and a service bathroom. The living area leads to the sleeping area consisting of three double bedrooms and a large bathroom. In the garden there is a former pigsty used as a technical room and a service shower area for the 50 sq m swimming pool. The land consists of 5 ha of wood, with most of chestnut trees and a path that allows you to enter and take a long and healthy walk inside the property, and 2 ha of olive groves. To access the property there are about 900 meters of dirt road and two entrances with functioning automatic