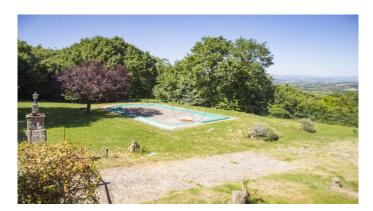

## $M A N I N I^{\otimes}$

Category: Farmhouse Location: Sarteano Province: Siena

Rif: 303 Premises surface: 350 Price: 590.000,00

Reference: 303 N° bagni: 2 N° Camere: 3

In the municipality of Sarteano, a few steps from the town, we offer this typical Tuscan farmhouse of about 300 square meters overlooking the Val D'Orcia, surrounded by greenery, with 8 Ha of land and swimming pool. Until recently it was used as an accommodation facility and therefore the renovation is to be considered of medium intervention. Arranged on two levels where on the ground floor there are 5 rooms, 4 of which are unfinished. Two of these rooms are stacked respectively as C / 2 and C / 6 but convertible into residential units. The first floor is accessed through a loggia where you enter the dining / living area with an imposing typical Tuscan fireplace and fully equipped kitchen complete with all appliances and then enter a living room overlooking the valley and a service bathroom. The living area leads to the sleeping area consisting of three double bedrooms and a large bathroom. In the garden there is a former pigsty used as a technical room and a service shower area for the 50 sq m swimming pool. The land consists of 5 ha of wood, with most of chestnut trees and a path that allows you to enter and take a long and healthy walk inside the property, and 2 ha of olive groves. To access the property there are about 900 meters of dirt road and two entrances with functioning automatic