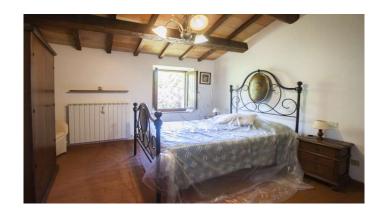

## $M A N I N I^{\otimes}$

Category: Farmhouse Location: Sarteano Province: Siena

Rif: 303 Premises surface: 350 Price: 590.000,00

Reference: 303 N° bagni: 2 N° Camere: 3

In the municipality of Sarteano, a few steps from the town, we offer this typical Tuscan farmhouse of about 300 square meters overlooking the Val D'Orcia, surrounded by greenery, with 8 Ha of land and swimming pool. Until recently it was used as an accommodation facility and therefore the renovation is to be considered of medium intervention. Arranged on two levels where on the ground floor there are 5 rooms, 4 of which are unfinished. Two of these rooms are stacked respectively as C / 2 and C / 6 but convertible into residential units. The first floor is accessed through a loggia where you enter the dining / living area with an imposing typical Tuscan fireplace and fully equipped kitchen complete with all appliances and then enter a living room overlooking the valley and a service bathroom. The living area leads to the sleeping area consisting of three double bedrooms and a large bathroom. In the garden there is a former pigsty used as a technical room and a service shower area for the 50 sq m swimming pool. The land consists of 5 ha of wood, with most of chestnut trees and a path that allows you to enter and take a long and healthy walk inside the property, and 2 ha of olive groves. To access the property there are about 900 meters of dirt road and two entrances with functioning automatic