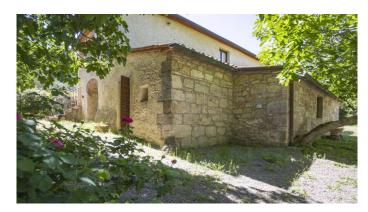

## $M A N I N I^{\otimes}$

Category: Farmhouse Location: Sarteano Province: Siena

Rif: 303 Premises surface: 350 Price: 590.000,00

Reference: 303 N° bagni: 2 N° Camere: 3

In the municipality of Sarteano, a few steps from the town, we offer this typical Tuscan farmhouse of about 300 square meters overlooking the Val D'Orcia, surrounded by greenery, with 8 Ha of land and swimming pool. Until recently it was used as an accommodation facility and therefore the renovation is to be considered of medium intervention. Arranged on two levels where on the ground floor there are 5 rooms, 4 of which are unfinished. Two of these rooms are stacked respectively as C / 2 and C / 6 but convertible into residential units. The first floor is accessed through a loggia where you enter the dining / living area with an imposing typical Tuscan fireplace and fully equipped kitchen complete with all appliances and then enter a living room overlooking the valley and a service bathroom. The living area leads to the sleeping area consisting of three double bedrooms and a large bathroom. In the garden there is a former pigsty used as a technical room and a service shower area for the 50 sq m swimming pool. The land consists of 5 ha of wood, with most of chestnut trees and a path that allows you to enter and take a long and healthy walk inside the property, and 2 ha of olive groves. To access the property there are about 900 meters of dirt road and two entrances with functioning automatic