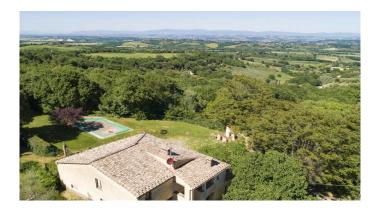

## $M A N I N I^{\otimes}$

Category: Farmhouse Location: Sarteano Province: Siena

Rif: 303 Premises surface: 350 Price: 590.000,00

Reference: 303 N° bagni: 2 N° Camere: 3

In the municipality of Sarteano, a few steps from the town, we offer this typical Tuscan farmhouse of about 300 square meters overlooking the Val D'Orcia, surrounded by greenery, with 8 Ha of land and swimming pool. Until recently it was used as an accommodation facility and therefore the renovation is to be considered of medium intervention. Arranged on two levels where on the ground floor there are 5 rooms, 4 of which are unfinished. Two of these rooms are stacked respectively as C / 2 and C / 6 but convertible into residential units. The first floor is accessed through a loggia where you enter the dining / living area with an imposing typical Tuscan fireplace and fully equipped kitchen complete with all appliances and then enter a living room overlooking the valley and a service bathroom. The living area leads to the sleeping area consisting of three double bedrooms and a large bathroom. In the garden there is a former pigsty used as a technical room and a service shower area for the 50 sq m swimming pool. The land consists of 5 ha of wood, with most of chestnut trees and a path that allows you to enter and take a long and healthy walk inside the property, and 2 ha of olive groves. To access the property there are about 900 meters of dirt road and two entrances with functioning automatic