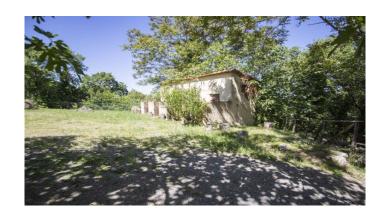

## $M A N I N I^{\otimes}$

Category: Farmhouse Location: Sarteano Province: Siena

Rif: 303 Premises surface: 350 Price: 590.000,00

Reference: 303 N° bagni: 2 N° Camere: 3

In the municipality of Sarteano, a few steps from the town, we offer this typical Tuscan farmhouse of about 300 square meters overlooking the Val D'Orcia, surrounded by greenery, with 8 Ha of land and swimming pool. Until recently it was used as an accommodation facility and therefore the renovation is to be considered of medium intervention. Arranged on two levels where on the ground floor there are 5 rooms, 4 of which are unfinished. Two of these rooms are stacked respectively as C / 2 and C / 6 but convertible into residential units. The first floor is accessed through a loggia where you enter the dining / living area with an imposing typical Tuscan fireplace and fully equipped kitchen complete with all appliances and then enter a living room overlooking the valley and a service bathroom. The living area leads to the sleeping area consisting of three double bedrooms and a large bathroom. In the garden there is a former pigsty used as a technical room and a service shower area for the 50 sq m swimming pool. The land consists of 5 ha of wood, with most of chestnut trees and a path that allows you to enter and take a long and healthy walk inside the property, and 2 ha of olive groves. To access the property there are about 900 meters of dirt road and two entrances with functioning automatic