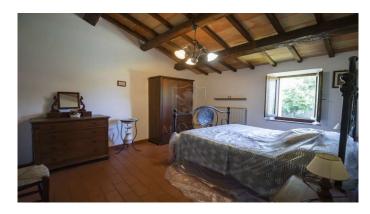

## $M A N I N I^{\otimes}$

Category: Farmhouse Location: Sarteano Province: Siena

Rif: 303 Premises surface: 350 Price: 590.000,00

Reference: 303 N° bagni: 2 N° Camere: 3

In the municipality of Sarteano, a few steps from the town, we offer this typical Tuscan farmhouse of about 300 square meters overlooking the Val D'Orcia, surrounded by greenery, with 8 Ha of land and swimming pool. Until recently it was used as an accommodation facility and therefore the renovation is to be considered of medium intervention. Arranged on two levels where on the ground floor there are 5 rooms, 4 of which are unfinished. Two of these rooms are stacked respectively as C / 2 and C / 6 but convertible into residential units. The first floor is accessed through a loggia where you enter the dining / living area with an imposing typical Tuscan fireplace and fully equipped kitchen complete with all appliances and then enter a living room overlooking the valley and a service bathroom. The living area leads to the sleeping area consisting of three double bedrooms and a large bathroom. In the garden there is a former pigsty used as a technical room and a service shower area for the 50 sq m swimming pool. The land consists of 5 ha of wood, with most of chestnut trees and a path that allows you to enter and take a long and healthy walk inside the property, and 2 ha of olive groves. To access the property there are about 900 meters of dirt road and two entrances with functioning automatic