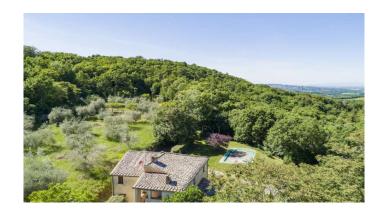

## $M A N I N I^{\otimes}$

Category: Farmhouse Location: Sarteano Province: Siena

Rif: 303 Premises surface: 350 Price: 590.000,00

Reference: 303 N° bagni: 2 N° Camere: 3

In the municipality of Sarteano, a few steps from the town, we offer this typical Tuscan farmhouse of about 300 square meters overlooking the Val D'Orcia, surrounded by greenery, with 8 Ha of land and swimming pool. Until recently it was used as an accommodation facility and therefore the renovation is to be considered of medium intervention. Arranged on two levels where on the ground floor there are 5 rooms, 4 of which are unfinished. Two of these rooms are stacked respectively as C / 2 and C / 6 but convertible into residential units. The first floor is accessed through a loggia where you enter the dining / living area with an imposing typical Tuscan fireplace and fully equipped kitchen complete with all appliances and then enter a living room overlooking the valley and a service bathroom. The living area leads to the sleeping area consisting of three double bedrooms and a large bathroom. In the garden there is a former pigsty used as a technical room and a service shower area for the 50 sq m swimming pool. The land consists of 5 ha of wood, with most of chestnut trees and a path that allows you to enter and take a long and healthy walk inside the property, and 2 ha of olive groves. To access the property there are about 900 meters of dirt road and two entrances with functioning automatic