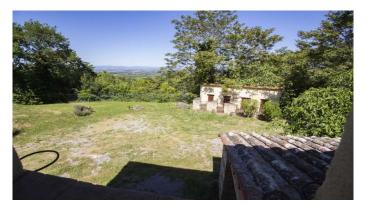

## $M A N I N I^{\otimes}$

Category: Farmhouse Location: Sarteano Province: Siena

Rif: 303 Premises surface: 350 Price: 590.000,00

Reference: 303 N° bagni: 2 N° Camere: 3

In the municipality of Sarteano, a few steps from the town, we offer this typical Tuscan farmhouse of about 300 square meters overlooking the Val D'Orcia, surrounded by greenery, with 8 Ha of land and swimming pool. Until recently it was used as an accommodation facility and therefore the renovation is to be considered of medium intervention. Arranged on two levels where on the ground floor there are 5 rooms, 4 of which are unfinished. Two of these rooms are stacked respectively as C / 2 and C / 6 but convertible into residential units. The first floor is accessed through a loggia where you enter the dining / living area with an imposing typical Tuscan fireplace and fully equipped kitchen complete with all appliances and then enter a living room overlooking the valley and a service bathroom. The living area leads to the sleeping area consisting of three double bedrooms and a large bathroom. In the garden there is a former pigsty used as a technical room and a service shower area for the 50 sq m swimming pool. The land consists of 5 ha of wood, with most of chestnut trees and a path that allows you to enter and take a long and healthy walk inside the property, and 2 ha of olive groves. To access the property there are about 900 meters of dirt road and two entrances with functioning automatic