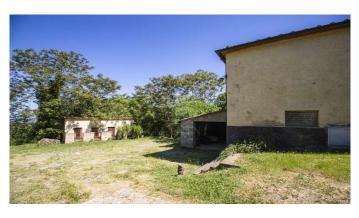

## $M A N I N I^{\otimes}$

Category: Farmhouse Location: Sarteano Province: Siena

Rif: 303 Premises surface: 350 Price: 590.000,00

Reference: 303 N° bagni: 2 N° Camere: 3

In the municipality of Sarteano, a few steps from the town, we offer this typical Tuscan farmhouse of about 300 square meters overlooking the Val D'Orcia, surrounded by greenery, with 8 Ha of land and swimming pool. Until recently it was used as an accommodation facility and therefore the renovation is to be considered of medium intervention. Arranged on two levels where on the ground floor there are 5 rooms, 4 of which are unfinished. Two of these rooms are stacked respectively as C / 2 and C / 6 but convertible into residential units. The first floor is accessed through a loggia where you enter the dining / living area with an imposing typical Tuscan fireplace and fully equipped kitchen complete with all appliances and then enter a living room overlooking the valley and a service bathroom. The living area leads to the sleeping area consisting of three double bedrooms and a large bathroom. In the garden there is a former pigsty used as a technical room and a service shower area for the 50 sq m swimming pool. The land consists of 5 ha of wood, with most of chestnut trees and a path that allows you to enter and take a long and healthy walk inside the property, and 2 ha of olive groves. To access the property there are about 900 meters of dirt road and two entrances with functioning automatic