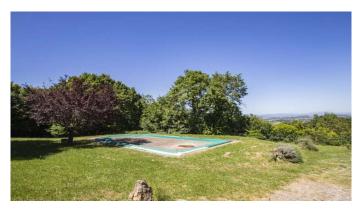

## $M A N I N I^{\otimes}$

Category: Farmhouse Location: Sarteano Province: Siena

Rif: 303 Premises surface: 350 Price: 590.000,00

Reference: 303 N° bagni: 2 N° Camere: 3

In the municipality of Sarteano, a few steps from the town, we offer this typical Tuscan farmhouse of about 300 square meters overlooking the Val D'Orcia, surrounded by greenery, with 8 Ha of land and swimming pool. Until recently it was used as an accommodation facility and therefore the renovation is to be considered of medium intervention. Arranged on two levels where on the ground floor there are 5 rooms, 4 of which are unfinished. Two of these rooms are stacked respectively as C / 2 and C / 6 but convertible into residential units. The first floor is accessed through a loggia where you enter the dining / living area with an imposing typical Tuscan fireplace and fully equipped kitchen complete with all appliances and then enter a living room overlooking the valley and a service bathroom. The living area leads to the sleeping area consisting of three double bedrooms and a large bathroom. In the garden there is a former pigsty used as a technical room and a service shower area for the 50 sq m swimming pool. The land consists of 5 ha of wood, with most of chestnut trees and a path that allows you to enter and take a long and healthy walk inside the property, and 2 ha of olive groves. To access the property there are about 900 meters of dirt road and two entrances with functioning automatic