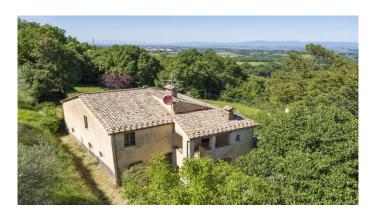

## $M A N I N I^{\otimes}$

Category: Farmhouse Location: Sarteano Province: Siena

Rif: 303 Premises surface: 350 Price: 590.000,00

Reference: 303 N° bagni: 2 N° Camere: 3

In the municipality of Sarteano, a few steps from the town, we offer this typical Tuscan farmhouse of about 300 square meters overlooking the Val D'Orcia, surrounded by greenery, with 8 Ha of land and swimming pool. Until recently it was used as an accommodation facility and therefore the renovation is to be considered of medium intervention. Arranged on two levels where on the ground floor there are 5 rooms, 4 of which are unfinished. Two of these rooms are stacked respectively as C / 2 and C / 6 but convertible into residential units. The first floor is accessed through a loggia where you enter the dining / living area with an imposing typical Tuscan fireplace and fully equipped kitchen complete with all appliances and then enter a living room overlooking the valley and a service bathroom. The living area leads to the sleeping area consisting of three double bedrooms and a large bathroom. In the garden there is a former pigsty used as a technical room and a service shower area for the 50 sq m swimming pool. The land consists of 5 ha of wood, with most of chestnut trees and a path that allows you to enter and take a long and healthy walk inside the property, and 2 ha of olive groves. To access the property there are about 900 meters of dirt road and two entrances with functioning automatic