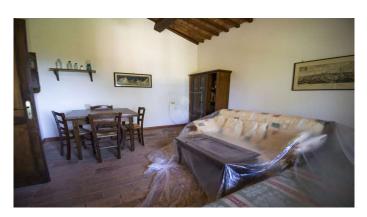

## $M A N I N I^{\otimes}$

Category: Farmhouse Location: Sarteano Province: Siena

Rif: 303 Premises surface: 350 Price: 590.000,00

Reference: 303 N° bagni: 2 N° Camere: 3

In the municipality of Sarteano, a few steps from the town, we offer this typical Tuscan farmhouse of about 300 square meters overlooking the Val D'Orcia, surrounded by greenery, with 8 Ha of land and swimming pool. Until recently it was used as an accommodation facility and therefore the renovation is to be considered of medium intervention. Arranged on two levels where on the ground floor there are 5 rooms, 4 of which are unfinished. Two of these rooms are stacked respectively as C / 2 and C / 6 but convertible into residential units. The first floor is accessed through a loggia where you enter the dining / living area with an imposing typical Tuscan fireplace and fully equipped kitchen complete with all appliances and then enter a living room overlooking the valley and a service bathroom. The living area leads to the sleeping area consisting of three double bedrooms and a large bathroom. In the garden there is a former pigsty used as a technical room and a service shower area for the 50 sq m swimming pool. The land consists of 5 ha of wood, with most of chestnut trees and a path that allows you to enter and take a long and healthy walk inside the property, and 2 ha of olive groves. To access the property there are about 900 meters of dirt road and two entrances with functioning automatic