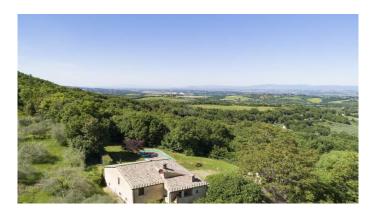

## $M A N I N I^{\otimes}$

Category: Farmhouse Location: Sarteano Province: Siena

Rif: 303 Premises surface: 350 Price: 590.000,00

Reference: 303 N° bagni: 2 N° Camere: 3

In the municipality of Sarteano, a few steps from the town, we offer this typical Tuscan farmhouse of about 300 square meters overlooking the Val D'Orcia, surrounded by greenery, with 8 Ha of land and swimming pool. Until recently it was used as an accommodation facility and therefore the renovation is to be considered of medium intervention. Arranged on two levels where on the ground floor there are 5 rooms, 4 of which are unfinished. Two of these rooms are stacked respectively as C / 2 and C / 6 but convertible into residential units. The first floor is accessed through a loggia where you enter the dining / living area with an imposing typical Tuscan fireplace and fully equipped kitchen complete with all appliances and then enter a living room overlooking the valley and a service bathroom. The living area leads to the sleeping area consisting of three double bedrooms and a large bathroom. In the garden there is a former pigsty used as a technical room and a service shower area for the 50 sq m swimming pool. The land consists of 5 ha of wood, with most of chestnut trees and a path that allows you to enter and take a long and healthy walk inside the property, and 2 ha of olive groves. To access the property there are about 900 meters of dirt road and two entrances with functioning automatic