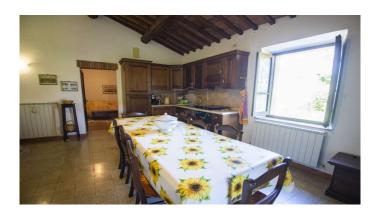

## $M A N I N I^{\otimes}$

Category: Farmhouse Location: Sarteano Province: Siena

Rif: 303 Premises surface: 350 Price: 590.000,00

Reference: 303 N° bagni: 2 N° Camere: 3

In the municipality of Sarteano, a few steps from the town, we offer this typical Tuscan farmhouse of about 300 square meters overlooking the Val D'Orcia, surrounded by greenery, with 8 Ha of land and swimming pool. Until recently it was used as an accommodation facility and therefore the renovation is to be considered of medium intervention. Arranged on two levels where on the ground floor there are 5 rooms, 4 of which are unfinished. Two of these rooms are stacked respectively as C / 2 and C / 6 but convertible into residential units. The first floor is accessed through a loggia where you enter the dining / living area with an imposing typical Tuscan fireplace and fully equipped kitchen complete with all appliances and then enter a living room overlooking the valley and a service bathroom. The living area leads to the sleeping area consisting of three double bedrooms and a large bathroom. In the garden there is a former pigsty used as a technical room and a service shower area for the 50 sq m swimming pool. The land consists of 5 ha of wood, with most of chestnut trees and a path that allows you to enter and take a long and healthy walk inside the property, and 2 ha of olive groves. To access the property there are about 900 meters of dirt road and two entrances with functioning automatic