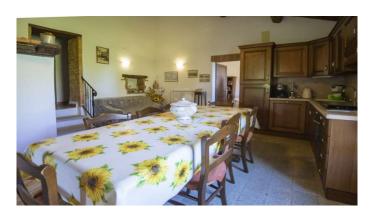

## $M A N I N I^{\otimes}$

Category: Farmhouse Location: Sarteano Province: Siena

Rif: 303 Premises surface: 350 Price: 590.000,00

Reference: 303 N° bagni: 2 N° Camere: 3

In the municipality of Sarteano, a few steps from the town, we offer this typical Tuscan farmhouse of about 300 square meters overlooking the Val D'Orcia, surrounded by greenery, with 8 Ha of land and swimming pool. Until recently it was used as an accommodation facility and therefore the renovation is to be considered of medium intervention. Arranged on two levels where on the ground floor there are 5 rooms, 4 of which are unfinished. Two of these rooms are stacked respectively as C / 2 and C / 6 but convertible into residential units. The first floor is accessed through a loggia where you enter the dining / living area with an imposing typical Tuscan fireplace and fully equipped kitchen complete with all appliances and then enter a living room overlooking the valley and a service bathroom. The living area leads to the sleeping area consisting of three double bedrooms and a large bathroom. In the garden there is a former pigsty used as a technical room and a service shower area for the 50 sq m swimming pool. The land consists of 5 ha of wood, with most of chestnut trees and a path that allows you to enter and take a long and healthy walk inside the property, and 2 ha of olive groves. To access the property there are about 900 meters of dirt road and two entrances with functioning automatic