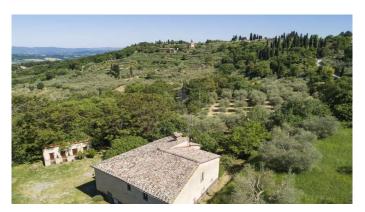

## $M A N I N I^{\otimes}$

Category: Farmhouse Location: Sarteano Province: Siena

Rif: 303 Premises surface: 350 Price: 590.000,00

Reference: 303 N° bagni: 2 N° Camere: 3

In the municipality of Sarteano, a few steps from the town, we offer this typical Tuscan farmhouse of about 300 square meters overlooking the Val D'Orcia, surrounded by greenery, with 8 Ha of land and swimming pool. Until recently it was used as an accommodation facility and therefore the renovation is to be considered of medium intervention. Arranged on two levels where on the ground floor there are 5 rooms, 4 of which are unfinished. Two of these rooms are stacked respectively as C / 2 and C / 6 but convertible into residential units. The first floor is accessed through a loggia where you enter the dining / living area with an imposing typical Tuscan fireplace and fully equipped kitchen complete with all appliances and then enter a living room overlooking the valley and a service bathroom. The living area leads to the sleeping area consisting of three double bedrooms and a large bathroom. In the garden there is a former pigsty used as a technical room and a service shower area for the 50 sq m swimming pool. The land consists of 5 ha of wood, with most of chestnut trees and a path that allows you to enter and take a long and healthy walk inside the property, and 2 ha of olive groves. To access the property there are about 900 meters of dirt road and two entrances with functioning automatic