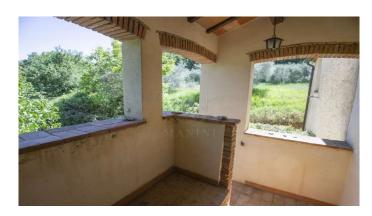

## $M A N I N I^{\otimes}$

Category: Farmhouse Location: Sarteano Province: Siena

Rif: 303 Premises surface: 350 Price: 590.000,00

Reference: 303 N° bagni: 2 N° Camere: 3

In the municipality of Sarteano, a few steps from the town, we offer this typical Tuscan farmhouse of about 300 square meters overlooking the Val D'Orcia, surrounded by greenery, with 8 Ha of land and swimming pool. Until recently it was used as an accommodation facility and therefore the renovation is to be considered of medium intervention. Arranged on two levels where on the ground floor there are 5 rooms, 4 of which are unfinished. Two of these rooms are stacked respectively as C / 2 and C / 6 but convertible into residential units. The first floor is accessed through a loggia where you enter the dining / living area with an imposing typical Tuscan fireplace and fully equipped kitchen complete with all appliances and then enter a living room overlooking the valley and a service bathroom. The living area leads to the sleeping area consisting of three double bedrooms and a large bathroom. In the garden there is a former pigsty used as a technical room and a service shower area for the 50 sq m swimming pool. The land consists of 5 ha of wood, with most of chestnut trees and a path that allows you to enter and take a long and healthy walk inside the property, and 2 ha of olive groves. To access the property there are about 900 meters of dirt road and two entrances with functioning automatic