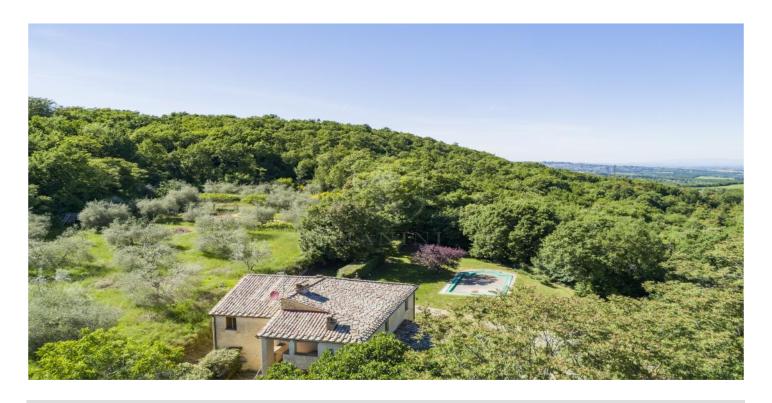

## $M A N I N I^{\otimes}$

Category: Farmhouse Location: Sarteano Province: Siena

Rif: 303 Premises surface: 350 Price: 590.000,00

Reference: 303 N° bagni: 2 N° Camere: 3

In the municipality of Sarteano, a few steps from the town, we offer this typical Tuscan farmhouse of about 300 square meters overlooking the Val D'Orcia, surrounded by greenery, with 8 Ha of land and swimming pool. Until recently it was used as an accommodation facility and therefore the renovation is to be considered of medium intervention. Arranged on two levels where on the ground floor there are 5 rooms, 4 of which are unfinished. Two of these rooms are stacked respectively as C / 2 and C / 6 but convertible into residential units. The first floor is accessed through a loggia where you enter the dining / living area with an imposing typical Tuscan fireplace and fully equipped kitchen complete with all appliances and then enter a living room overlooking the valley and a service bathroom. The living area leads to the sleeping area consisting of three double bedrooms and a large bathroom. In the garden there is a former pigsty used as a technical room and a service shower area for the 50 sq m swimming pool. The land consists of 5 ha of wood, with most of chestnut trees and a path that allows you to enter and take a long and healthy walk inside the property, and 2 ha of olive groves. To access the property there are about 900 meters of dirt road and two entrances with functioning automatic