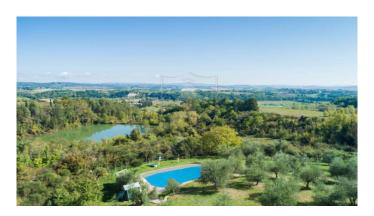

### MANINI®

Category: Farmhouse Location: Siena Province: Siena

Rif: 317 Premises surface: 440 Price: 1.200.000,00

Reference: 317 N° bagni: 9 N° Camere: 8

Farmhouse for sale in the countryside a few kilometers from the historic center of Siena. Located in a panoramic position with a small vineyard, olive grove and swimming pool. The farmhouse is divided into two portions, one used as a tourist activity with 6 spacious bedrooms with en suite bathrooms, on the ground floor a large living area with equipped kitchen makes this reception area completely independent and private. The other portion of the farmhouse is used as the owners' private residence comprising 3 bedrooms and 2 bathrooms on the first floor, while the living area on the ground floor is characterized by a kitchen, dining room and living room. In the basement there is a garage and a cellar. Panoramic position with breathtaking view and guaranteed privacy. Ideal for tourist activity or as a holiday home." Do you dream of owning a property immersed in the tranquility of the Sienese countryside a few steps from the historic center of Siena? Then this farmhouse is right for you! This property for sale in Tuscany, a few kilometers from Siena is perfect both for a tourist activity and for a private residence, a wonderful panorama but at the same time less than 7 km from the center of Siena, the perfect combination between the wonderful countryside Tuscany and the city of Siena.