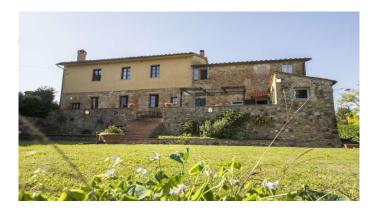

### MANINI®

Category: Farmhouse Location: Siena Province: Siena

Rif: 317 Premises surface: 440 Price: 1.200.000,00

Reference: 317 N° bagni: 9 N° Camere: 8

Farmhouse for sale in the countryside a few kilometers from the historic center of Siena. Located in a panoramic position with a small vineyard, olive grove and swimming pool. The farmhouse is divided into two portions, one used as a tourist activity with 6 spacious bedrooms with en suite bathrooms, on the ground floor a large living area with equipped kitchen makes this reception area completely independent and private. The other portion of the farmhouse is used as the owners' private residence comprising 3 bedrooms and 2 bathrooms on the first floor, while the living area on the ground floor is characterized by a kitchen, dining room and living room. In the basement there is a garage and a cellar. Panoramic position with breathtaking view and guaranteed privacy. Ideal for tourist activity or as a holiday home." Do you dream of owning a property immersed in the tranquility of the Sienese countryside a few steps from the historic center of Siena? Then this farmhouse is right for you! This property for sale in Tuscany, a few kilometers from Siena is perfect both for a tourist activity and for a private residence, a wonderful panorama but at the same time less than 7 km from the center of Siena, the perfect combination between the wonderful countryside Tuscany and the city of Siena.