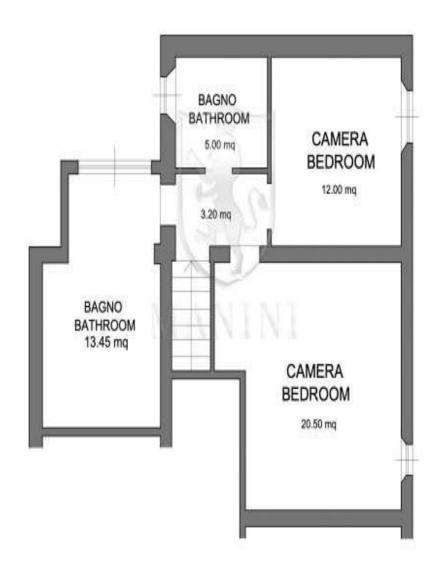

few steps from the historic center of Siena? Then this farmhouse is right for you! This property for sale in Tuscany, a few kilometers from Siena is perfect both for a tourist activity and for a private residence, a wonderful panorama but at the same time less than 7 km from the center of Siena, the perfect combination between the wonderful countryside Tuscany and the city of Siena.

## $M \hspace{0.1cm} A \hspace{0.1cm} N \hspace{0.1cm} I \hspace{0.1cm} N \hspace{0.1cm} I^{\hspace{0.1cm} \text{\tiny \tiny \rlap{\scriptsize R}}}$



























































































## $M\ A\ N\ I\ N\ I^{\ @}$





## M A N I N I





## $M A N I N I^{\otimes}$



#### PIANO TERRA GROUND FLOOR



## $M A N I N I^{\circ}$



### PIANO PRIMO FIRST FLOOR



## M A N I N I



### PIANO PRIMO FIRST FLOOR