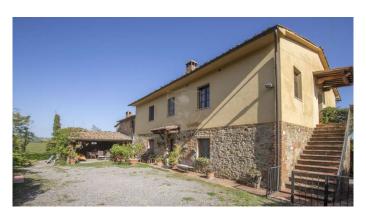

### MANINI®

Category: Farmhouse Location: Siena Province: Siena

Rif: 317 Premises surface: 440 Price: 1.200.000,00

Reference: 317 N° bagni: 9 N° Camere: 8

Farmhouse for sale in the countryside a few kilometers from the historic center of Siena. Located in a panoramic position with a small vineyard, olive grove and swimming pool. The farmhouse is divided into two portions, one used as a tourist activity with 6 spacious bedrooms with en suite bathrooms, on the ground floor a large living area with equipped kitchen makes this reception area completely independent and private. The other portion of the farmhouse is used as the owners' private residence comprising 3 bedrooms and 2 bathrooms on the first floor, while the living area on the ground floor is characterized by a kitchen, dining room and living room. In the basement there is a garage and a cellar. Panoramic position with breathtaking view and guaranteed privacy. Ideal for tourist activity or as a holiday home." Do you dream of owning a property immersed in the tranquility of the Sienese countryside a few steps from the historic center of Siena? Then this farmhouse is right for you! This property for sale in Tuscany, a few kilometers from Siena is perfect both for a tourist activity and for a private residence, a wonderful panorama but at the same time less than 7 km from the center of Siena, the perfect combination between the wonderful countryside Tuscany and the city of Siena.