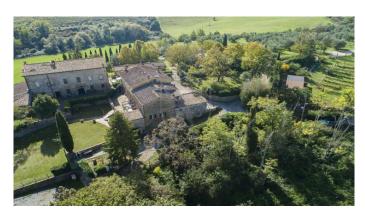

### MANINI®

Category: Farmhouse Location: Siena Province: Siena

Rif: 317 Premises surface: 440 Price: 1.200.000,00

Reference: 317 N° bagni: 9 N° Camere: 8

Farmhouse for sale in the countryside a few kilometers from the historic center of Siena. Located in a panoramic position with a small vineyard, olive grove and swimming pool. The farmhouse is divided into two portions, one used as a tourist activity with 6 spacious bedrooms with en suite bathrooms, on the ground floor a large living area with equipped kitchen makes this reception area completely independent and private. The other portion of the farmhouse is used as the owners' private residence comprising 3 bedrooms and 2 bathrooms on the first floor, while the living area on the ground floor is characterized by a kitchen, dining room and living room. In the basement there is a garage and a cellar. Panoramic position with breathtaking view and guaranteed privacy. Ideal for tourist activity or as a holiday home." Do you dream of owning a property immersed in the tranquility of the Sienese countryside a few steps from the historic center of Siena? Then this farmhouse is right for you! This property for sale in Tuscany, a few kilometers from Siena is perfect both for a tourist activity and for a private residence, a wonderful panorama but at the same time less than 7 km from the center of Siena, the perfect combination between the wonderful countryside Tuscany and the city of Siena.