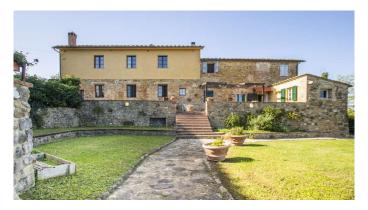

### MANINI®

Category: Farmhouse Location: Siena Province: Siena

Rif: 317 Premises surface: 440 Price: 1.200.000,00

Reference: 317 N° bagni: 9 N° Camere: 8

Farmhouse for sale in the countryside a few kilometers from the historic center of Siena. Located in a panoramic position with a small vineyard, olive grove and swimming pool. The farmhouse is divided into two portions, one used as a tourist activity with 6 spacious bedrooms with en suite bathrooms, on the ground floor a large living area with equipped kitchen makes this reception area completely independent and private. The other portion of the farmhouse is used as the owners' private residence comprising 3 bedrooms and 2 bathrooms on the first floor, while the living area on the ground floor is characterized by a kitchen, dining room and living room. In the basement there is a garage and a cellar. Panoramic position with breathtaking view and guaranteed privacy. Ideal for tourist activity or as a holiday home." Do you dream of owning a property immersed in the tranquility of the Sienese countryside a few steps from the historic center of Siena? Then this farmhouse is right for you! This property for sale in Tuscany, a few kilometers from Siena is perfect both for a tourist activity and for a private residence, a wonderful panorama but at the same time less than 7 km from the center of Siena, the perfect combination between the wonderful countryside Tuscany and the city of Siena.