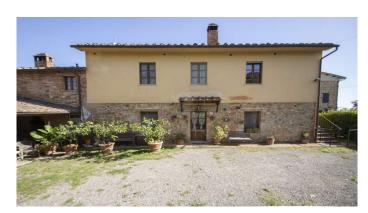

### MANINI®

Category: Farmhouse Location: Siena Province: Siena

Rif: 317 Premises surface: 440 Price: 1.200.000,00

Reference: 317 N° bagni: 9 N° Camere: 8

Farmhouse for sale in the countryside a few kilometers from the historic center of Siena. Located in a panoramic position with a small vineyard, olive grove and swimming pool. The farmhouse is divided into two portions, one used as a tourist activity with 6 spacious bedrooms with en suite bathrooms, on the ground floor a large living area with equipped kitchen makes this reception area completely independent and private. The other portion of the farmhouse is used as the owners' private residence comprising 3 bedrooms and 2 bathrooms on the first floor, while the living area on the ground floor is characterized by a kitchen, dining room and living room. In the basement there is a garage and a cellar. Panoramic position with breathtaking view and guaranteed privacy. Ideal for tourist activity or as a holiday home." Do you dream of owning a property immersed in the tranquility of the Sienese countryside a few steps from the historic center of Siena? Then this farmhouse is right for you! This property for sale in Tuscany, a few kilometers from Siena is perfect both for a tourist activity and for a private residence, a wonderful panorama but at the same time less than 7 km from the center of Siena, the perfect combination between the wonderful countryside Tuscany and the city of Siena.