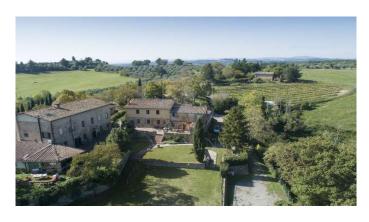

### MANINI®

Category: Farmhouse Location: Siena Province: Siena

Rif: 317 Premises surface: 440 Price: 1.200.000,00

Reference: 317 N° bagni: 9 N° Camere: 8

Farmhouse for sale in the countryside a few kilometers from the historic center of Siena. Located in a panoramic position with a small vineyard, olive grove and swimming pool. The farmhouse is divided into two portions, one used as a tourist activity with 6 spacious bedrooms with en suite bathrooms, on the ground floor a large living area with equipped kitchen makes this reception area completely independent and private. The other portion of the farmhouse is used as the owners' private residence comprising 3 bedrooms and 2 bathrooms on the first floor, while the living area on the ground floor is characterized by a kitchen, dining room and living room. In the basement there is a garage and a cellar. Panoramic position with breathtaking view and guaranteed privacy. Ideal for tourist activity or as a holiday home." Do you dream of owning a property immersed in the tranquility of the Sienese countryside a few steps from the historic center of Siena? Then this farmhouse is right for you! This property for sale in Tuscany, a few kilometers from Siena is perfect both for a tourist activity and for a private residence, a wonderful panorama but at the same time less than 7 km from the center of Siena, the perfect combination between the wonderful countryside Tuscany and the city of Siena.