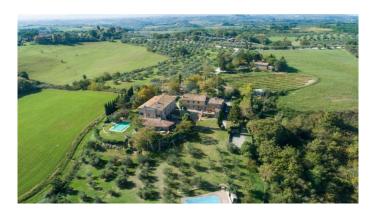

### MANINI®

Category: Farmhouse Location: Siena Province: Siena

Rif: 317 Premises surface: 440 Price: 1.200.000,00

Reference: 317 N° bagni: 9 N° Camere: 8

Farmhouse for sale in the countryside a few kilometers from the historic center of Siena. Located in a panoramic position with a small vineyard, olive grove and swimming pool. The farmhouse is divided into two portions, one used as a tourist activity with 6 spacious bedrooms with en suite bathrooms, on the ground floor a large living area with equipped kitchen makes this reception area completely independent and private. The other portion of the farmhouse is used as the owners' private residence comprising 3 bedrooms and 2 bathrooms on the first floor, while the living area on the ground floor is characterized by a kitchen, dining room and living room. In the basement there is a garage and a cellar. Panoramic position with breathtaking view and guaranteed privacy. Ideal for tourist activity or as a holiday home." Do you dream of owning a property immersed in the tranquility of the Sienese countryside a few steps from the historic center of Siena? Then this farmhouse is right for you! This property for sale in Tuscany, a few kilometers from Siena is perfect both for a tourist activity and for a private residence, a wonderful panorama but at the same time less than 7 km from the center of Siena, the perfect combination between the wonderful countryside Tuscany and the city of Siena.