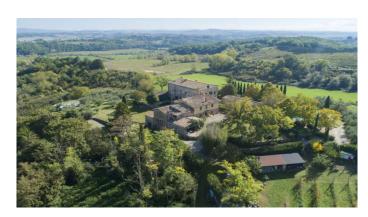

### MANINI®

Category: Farmhouse Location: Siena Province: Siena

Rif: 317 Premises surface: 440 Price: 1.200.000,00

Reference: 317 N° bagni: 9 N° Camere: 8

Farmhouse for sale in the countryside a few kilometers from the historic center of Siena. Located in a panoramic position with a small vineyard, olive grove and swimming pool. The farmhouse is divided into two portions, one used as a tourist activity with 6 spacious bedrooms with en suite bathrooms, on the ground floor a large living area with equipped kitchen makes this reception area completely independent and private. The other portion of the farmhouse is used as the owners' private residence comprising 3 bedrooms and 2 bathrooms on the first floor, while the living area on the ground floor is characterized by a kitchen, dining room and living room. In the basement there is a garage and a cellar. Panoramic position with breathtaking view and guaranteed privacy. Ideal for tourist activity or as a holiday home." Do you dream of owning a property immersed in the tranquility of the Sienese countryside a few steps from the historic center of Siena? Then this farmhouse is right for you! This property for sale in Tuscany, a few kilometers from Siena is perfect both for a tourist activity and for a private residence, a wonderful panorama but at the same time less than 7 km from the center of Siena, the perfect combination between the wonderful countryside Tuscany and the city of Siena.