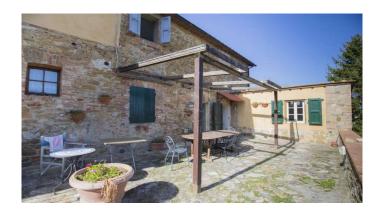

### MANINI®

Category: Farmhouse Location: Siena Province: Siena

Rif: 317 Premises surface: 440 Price: 1.200.000,00

Reference: 317 N° bagni: 9 N° Camere: 8

Farmhouse for sale in the countryside a few kilometers from the historic center of Siena. Located in a panoramic position with a small vineyard, olive grove and swimming pool. The farmhouse is divided into two portions, one used as a tourist activity with 6 spacious bedrooms with en suite bathrooms, on the ground floor a large living area with equipped kitchen makes this reception area completely independent and private. The other portion of the farmhouse is used as the owners' private residence comprising 3 bedrooms and 2 bathrooms on the first floor, while the living area on the ground floor is characterized by a kitchen, dining room and living room. In the basement there is a garage and a cellar. Panoramic position with breathtaking view and guaranteed privacy. Ideal for tourist activity or as a holiday home." Do you dream of owning a property immersed in the tranquility of the Sienese countryside a few steps from the historic center of Siena? Then this farmhouse is right for you! This property for sale in Tuscany, a few kilometers from Siena is perfect both for a tourist activity and for a private residence, a wonderful panorama but at the same time less than 7 km from the center of Siena, the perfect combination between the wonderful countryside Tuscany and the city of Siena.