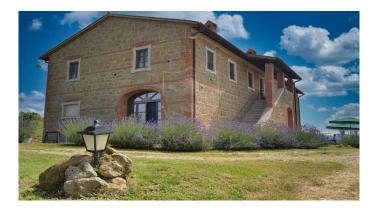

Farmhouse for Sale in Pienza - Val d'Orcia Nature Reserve Are you looking for a property for sale in Italy? Then you can't miss this farmhouse for sale in Pienza, located within a nature reserve in the Val d'Orcia. Built in stone and brick, this farmhouse has been carefully restored to preserve the original features of the ancient farmhouse, such as wooden beamed ceilings and terracotta floors. Divided into 6 apartments, each with large and spacious bedrooms, bathrooms and equipped kitchens, this farmhouse is ideal for spending a peaceful and relaxing holiday. And if you feel like cooking, the annex has been transformed into a restaurant with a professional kitchen. Surrounded by a large garden with plants and flowers that give color and scents to the property, this farmhouse offers a panoramic view of the Val d'Orcia, with a unique landscape characterized by ravines and the famous road with cypresses that leads to the farmhouse. Located in the territory of Pienza, the nature reserve in which the property is located has been declared a World Heritage Site by UNESCO for its value as an example of a natural landscape. And if you want to explore the surroundings, the property is located near villages of great cultural and scenic interest such as Bagno Vignoni, Pienza, Sant'Antimo, Monte Oliveto and Montalcino. Don't miss the opportunity to own a piece of paradise in Tuscany with this property for sale in Siena.