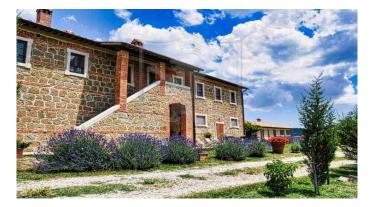

Farmhouse for Sale in Pienza - Val d'Orcia Nature Reserve Are you looking for a property for sale in Italy? Then you can't miss this farmhouse for sale in Pienza, located within a nature reserve in the Val d'Orcia. Built in stone and brick, this farmhouse has been carefully restored to preserve the original features of the ancient farmhouse, such as wooden beamed ceilings and terracotta floors. Divided into 6 apartments, each with large and spacious bedrooms, bathrooms and equipped kitchens, this farmhouse is ideal for spending a peaceful and relaxing holiday. And if you feel like cooking, the annex has been transformed into a restaurant with a professional kitchen. Surrounded by a large garden with plants and flowers that give color and scents to the property, this farmhouse offers a panoramic view of the Val d'Orcia, with a unique landscape characterized by ravines and the famous road with cypresses that leads to the farmhouse. Located in the territory of Pienza, the nature reserve in which the property is located has been declared a World Heritage Site by UNESCO for its value as an example of a natural landscape. And if you want to explore the surroundings, the property is located near villages of great cultural and scenic interest such as Bagno Vignoni, Pienza, Sant'Antimo, Monte Oliveto and Montalcino. Don't miss the opportunity to own a piece of paradise in Tuscany with this property for sale in Siena.