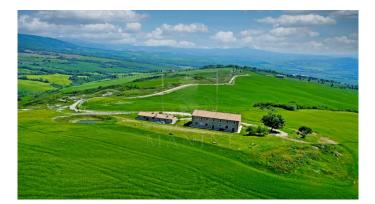

Farmhouse for Sale in Pienza - Val d'Orcia Nature Reserve Are you looking for a property for sale in Italy? Then you can't miss this farmhouse for sale in Pienza, located within a nature reserve in the Val d'Orcia. Built in stone and brick, this farmhouse has been carefully restored to preserve the original features of the ancient farmhouse, such as wooden beamed ceilings and terracotta floors. Divided into 6 apartments, each with large and spacious bedrooms, bathrooms and equipped kitchens, this farmhouse is ideal for spending a peaceful and relaxing holiday. And if you feel like cooking, the annex has been transformed into a restaurant with a professional kitchen. Surrounded by a large garden with plants and flowers that give color and scents to the property, this farmhouse offers a panoramic view of the Val d'Orcia, with a unique landscape characterized by ravines and the famous road with cypresses that leads to the farmhouse. Located in the territory of Pienza, the nature reserve in which the property is located has been declared a World Heritage Site by UNESCO for its value as an example of a natural landscape. And if you want to explore the surroundings, the property is located near villages of great cultural and scenic interest such as Bagno Vignoni, Pienza, Sant'Antimo, Monte Oliveto and Montalcino. Don't miss the opportunity to own a piece of paradise in Tuscany with this property for sale in Siena.