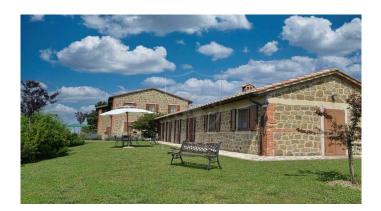

Farmhouse for Sale in Pienza - Val d'Orcia Nature Reserve Are you looking for a property for sale in Italy? Then you can't miss this farmhouse for sale in Pienza, located within a nature reserve in the Val d'Orcia. Built in stone and brick, this farmhouse has been carefully restored to preserve the original features of the ancient farmhouse, such as wooden beamed ceilings and terracotta floors. Divided into 6 apartments, each with large and spacious bedrooms, bathrooms and equipped kitchens, this farmhouse is ideal for spending a peaceful and relaxing holiday. And if you feel like cooking, the annex has been transformed into a restaurant with a professional kitchen. Surrounded by a large garden with plants and flowers that give color and scents to the property, this farmhouse offers a panoramic view of the Val d'Orcia, with a unique landscape characterized by ravines and the famous road with cypresses that leads to the farmhouse. Located in the territory of Pienza, the nature reserve in which the property is located has been declared a World Heritage Site by UNESCO for its value as an example of a natural landscape. And if you want to explore the surroundings, the property is located near villages of great cultural and scenic interest such as Bagno Vignoni, Pienza, Sant'Antimo, Monte Oliveto and Montalcino. Don't miss the opportunity to own a piece of paradise in Tuscany with this property for sale in Siena.