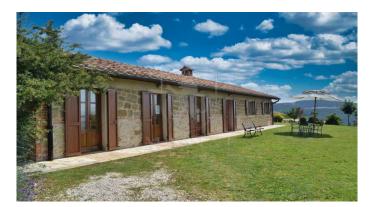

Farmhouse for Sale in Pienza - Val d'Orcia Nature Reserve Are you looking for a property for sale in Italy? Then you can't miss this farmhouse for sale in Pienza, located within a nature reserve in the Val d'Orcia. Built in stone and brick, this farmhouse has been carefully restored to preserve the original features of the ancient farmhouse, such as wooden beamed ceilings and terracotta floors. Divided into 6 apartments, each with large and spacious bedrooms, bathrooms and equipped kitchens, this farmhouse is ideal for spending a peaceful and relaxing holiday. And if you feel like cooking, the annex has been transformed into a restaurant with a professional kitchen. Surrounded by a large garden with plants and flowers that give color and scents to the property, this farmhouse offers a panoramic view of the Val d'Orcia, with a unique landscape characterized by ravines and the famous road with cypresses that leads to the farmhouse. Located in the territory of Pienza, the nature reserve in which the property is located has been declared a World Heritage Site by UNESCO for its value as an example of a natural landscape. And if you want to explore the surroundings, the property is located near villages of great cultural and scenic interest such as Bagno Vignoni, Pienza, Sant'Antimo, Monte Oliveto and Montalcino. Don't miss the opportunity to own a piece of paradise in Tuscany with this property for sale in Siena.