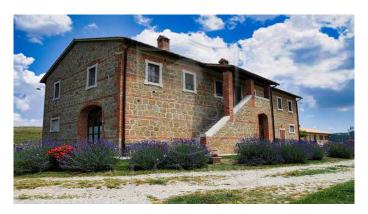

Farmhouse for Sale in Pienza - Val d'Orcia Nature Reserve Are you looking for a property for sale in Italy? Then you can't miss this farmhouse for sale in Pienza, located within a nature reserve in the Val d'Orcia. Built in stone and brick, this farmhouse has been carefully restored to preserve the original features of the ancient farmhouse, such as wooden beamed ceilings and terracotta floors. Divided into 6 apartments, each with large and spacious bedrooms, bathrooms and equipped kitchens, this farmhouse is ideal for spending a peaceful and relaxing holiday. And if you feel like cooking, the annex has been transformed into a restaurant with a professional kitchen. Surrounded by a large garden with plants and flowers that give color and scents to the property, this farmhouse offers a panoramic view of the Val d'Orcia, with a unique landscape characterized by ravines and the famous road with cypresses that leads to the farmhouse. Located in the territory of Pienza, the nature reserve in which the property is located has been declared a World Heritage Site by UNESCO for its value as an example of a natural landscape. And if you want to explore the surroundings, the property is located near villages of great cultural and scenic interest such as Bagno Vignoni, Pienza, Sant'Antimo, Monte Oliveto and Montalcino. Don't miss the opportunity to own a piece of paradise in Tuscany with this property for sale in Siena.