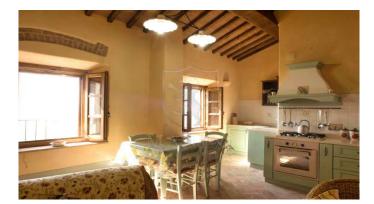

Farmhouse for Sale in Pienza - Val d'Orcia Nature Reserve Are you looking for a property for sale in Italy? Then you can't miss this farmhouse for sale in Pienza, located within a nature reserve in the Val d'Orcia. Built in stone and brick, this farmhouse has been carefully restored to preserve the original features of the ancient farmhouse, such as wooden beamed ceilings and terracotta floors. Divided into 6 apartments, each with large and spacious bedrooms, bathrooms and equipped kitchens, this farmhouse is ideal for spending a peaceful and relaxing holiday. And if you feel like cooking, the annex has been transformed into a restaurant with a professional kitchen. Surrounded by a large garden with plants and flowers that give color and scents to the property, this farmhouse offers a panoramic view of the Val d'Orcia, with a unique landscape characterized by ravines and the famous road with cypresses that leads to the farmhouse. Located in the territory of Pienza, the nature reserve in which the property is located has been declared a World Heritage Site by UNESCO for its value as an example of a natural landscape. And if you want to explore the surroundings, the property is located near villages of great cultural and scenic interest such as Bagno Vignoni, Pienza, Sant'Antimo, Monte Oliveto and Montalcino. Don't miss the opportunity to own a piece of paradise in Tuscany with this property for sale in Siena.