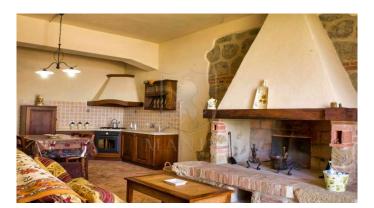

Farmhouse for Sale in Pienza - Val d'Orcia Nature Reserve Are you looking for a property for sale in Italy? Then you can't miss this farmhouse for sale in Pienza, located within a nature reserve in the Val d'Orcia. Built in stone and brick, this farmhouse has been carefully restored to preserve the original features of the ancient farmhouse, such as wooden beamed ceilings and terracotta floors. Divided into 6 apartments, each with large and spacious bedrooms, bathrooms and equipped kitchens, this farmhouse is ideal for spending a peaceful and relaxing holiday. And if you feel like cooking, the annex has been transformed into a restaurant with a professional kitchen. Surrounded by a large garden with plants and flowers that give color and scents to the property, this farmhouse offers a panoramic view of the Val d'Orcia, with a unique landscape characterized by ravines and the famous road with cypresses that leads to the farmhouse. Located in the territory of Pienza, the nature reserve in which the property is located has been declared a World Heritage Site by UNESCO for its value as an example of a natural landscape. And if you want to explore the surroundings, the property is located near villages of great cultural and scenic interest such as Bagno Vignoni, Pienza, Sant'Antimo, Monte Oliveto and Montalcino. Don't miss the opportunity to own a piece of paradise in Tuscany with this property for sale in Siena.