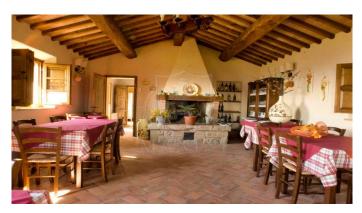

Farmhouse for Sale in Pienza - Val d'Orcia Nature Reserve Are you looking for a property for sale in Italy? Then you can't miss this farmhouse for sale in Pienza, located within a nature reserve in the Val d'Orcia. Built in stone and brick, this farmhouse has been carefully restored to preserve the original features of the ancient farmhouse, such as wooden beamed ceilings and terracotta floors. Divided into 6 apartments, each with large and spacious bedrooms, bathrooms and equipped kitchens, this farmhouse is ideal for spending a peaceful and relaxing holiday. And if you feel like cooking, the annex has been transformed into a restaurant with a professional kitchen. Surrounded by a large garden with plants and flowers that give color and scents to the property, this farmhouse offers a panoramic view of the Val d'Orcia, with a unique landscape characterized by ravines and the famous road with cypresses that leads to the farmhouse. Located in the territory of Pienza, the nature reserve in which the property is located has been declared a World Heritage Site by UNESCO for its value as an example of a natural landscape. And if you want to explore the surroundings, the property is located near villages of great cultural and scenic interest such as Bagno Vignoni, Pienza, Sant'Antimo, Monte Oliveto and Montalcino. Don't miss the opportunity to own a piece of paradise in Tuscany with this property for sale in Siena.