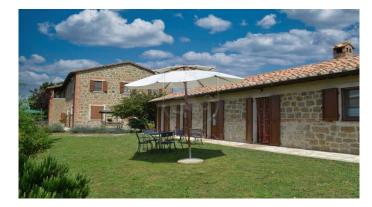

Farmhouse for Sale in Pienza - Val d'Orcia Nature Reserve Are you looking for a property for sale in Italy? Then you can't miss this farmhouse for sale in Pienza, located within a nature reserve in the Val d'Orcia. Built in stone and brick, this farmhouse has been carefully restored to preserve the original features of the ancient farmhouse, such as wooden beamed ceilings and terracotta floors. Divided into 6 apartments, each with large and spacious bedrooms, bathrooms and equipped kitchens, this farmhouse is ideal for spending a peaceful and relaxing holiday. And if you feel like cooking, the annex has been transformed into a restaurant with a professional kitchen. Surrounded by a large garden with plants and flowers that give color and scents to the property, this farmhouse offers a panoramic view of the Val d'Orcia, with a unique landscape characterized by ravines and the famous road with cypresses that leads to the farmhouse. Located in the territory of Pienza, the nature reserve in which the property is located has been declared a World Heritage Site by UNESCO for its value as an example of a natural landscape. And if you want to explore the surroundings, the property is located near villages of great cultural and scenic interest such as Bagno Vignoni, Pienza, Sant'Antimo, Monte Oliveto and Montalcino. Don't miss the opportunity to own a piece of paradise in Tuscany with this property for sale in Siena.