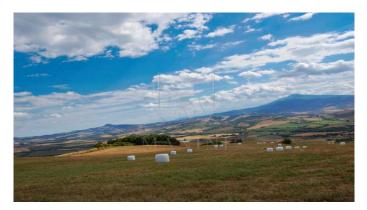

Farmhouse for Sale in Pienza - Val d'Orcia Nature Reserve Are you looking for a property for sale in Italy? Then you can't miss this farmhouse for sale in Pienza, located within a nature reserve in the Val d'Orcia. Built in stone and brick, this farmhouse has been carefully restored to preserve the original features of the ancient farmhouse, such as wooden beamed ceilings and terracotta floors. Divided into 6 apartments, each with large and spacious bedrooms, bathrooms and equipped kitchens, this farmhouse is ideal for spending a peaceful and relaxing holiday. And if you feel like cooking, the annex has been transformed into a restaurant with a professional kitchen. Surrounded by a large garden with plants and flowers that give color and scents to the property, this farmhouse offers a panoramic view of the Val d'Orcia, with a unique landscape characterized by ravines and the famous road with cypresses that leads to the farmhouse. Located in the territory of Pienza, the nature reserve in which the property is located has been declared a World Heritage Site by UNESCO for its value as an example of a natural landscape. And if you want to explore the surroundings, the property is located near villages of great cultural and scenic interest such as Bagno Vignoni, Pienza, Sant'Antimo, Monte Oliveto and Montalcino. Don't miss the opportunity to own a piece of paradise in Tuscany with this property for sale in Siena.