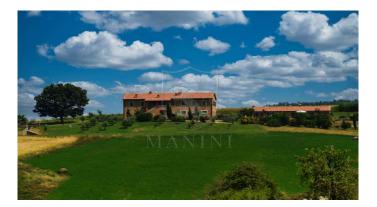

Farmhouse for Sale in Pienza - Val d'Orcia Nature Reserve Are you looking for a property for sale in Italy? Then you can't miss this farmhouse for sale in Pienza, located within a nature reserve in the Val d'Orcia. Built in stone and brick, this farmhouse has been carefully restored to preserve the original features of the ancient farmhouse, such as wooden beamed ceilings and terracotta floors. Divided into 6 apartments, each with large and spacious bedrooms, bathrooms and equipped kitchens, this farmhouse is ideal for spending a peaceful and relaxing holiday. And if you feel like cooking, the annex has been transformed into a restaurant with a professional kitchen. Surrounded by a large garden with plants and flowers that give color and scents to the property, this farmhouse offers a panoramic view of the Val d'Orcia, with a unique landscape characterized by ravines and the famous road with cypresses that leads to the farmhouse. Located in the territory of Pienza, the nature reserve in which the property is located has been declared a World Heritage Site by UNESCO for its value as an example of a natural landscape. And if you want to explore the surroundings, the property is located near villages of great cultural and scenic interest such as Bagno Vignoni, Pienza, Sant'Antimo, Monte Oliveto and Montalcino. Don't miss the opportunity to own a piece of paradise in Tuscany with this property for sale in Siena.