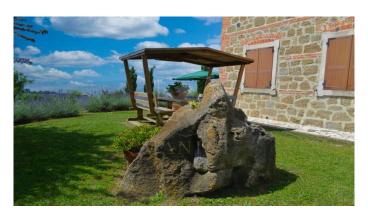

Farmhouse for Sale in Pienza - Val d'Orcia Nature Reserve Are you looking for a property for sale in Italy? Then you can't miss this farmhouse for sale in Pienza, located within a nature reserve in the Val d'Orcia. Built in stone and brick, this farmhouse has been carefully restored to preserve the original features of the ancient farmhouse, such as wooden beamed ceilings and terracotta floors. Divided into 6 apartments, each with large and spacious bedrooms, bathrooms and equipped kitchens, this farmhouse is ideal for spending a peaceful and relaxing holiday. And if you feel like cooking, the annex has been transformed into a restaurant with a professional kitchen. Surrounded by a large garden with plants and flowers that give color and scents to the property, this farmhouse offers a panoramic view of the Val d'Orcia, with a unique landscape characterized by ravines and the famous road with cypresses that leads to the farmhouse. Located in the territory of Pienza, the nature reserve in which the property is located has been declared a World Heritage Site by UNESCO for its value as an example of a natural landscape. And if you want to explore the surroundings, the property is located near villages of great cultural and scenic interest such as Bagno Vignoni, Pienza, Sant'Antimo, Monte Oliveto and Montalcino. Don't miss the opportunity to own a piece of paradise in Tuscany with this property for sale in Siena.