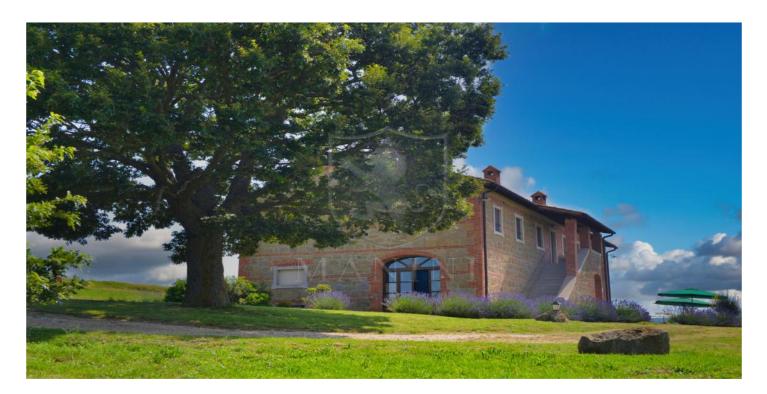

Farmhouse for Sale in Pienza - Val d'Orcia Nature Reserve Are you looking for a property for sale in Italy? Then you can't miss this farmhouse for sale in Pienza, located within a nature reserve in the Val d'Orcia. Built in stone and brick, this farmhouse has been carefully restored to preserve the original features of the ancient farmhouse, such as wooden beamed ceilings and terracotta floors. Divided into 6 apartments, each with large and spacious bedrooms, bathrooms and equipped kitchens, this farmhouse is ideal for spending a peaceful and relaxing holiday. And if you feel like cooking, the annex has been transformed into a restaurant with a professional kitchen. Surrounded by a large garden with plants and flowers that give color and scents to the property, this farmhouse offers a panoramic view of the Val d'Orcia, with a unique landscape characterized by ravines and the famous road with cypresses that leads to the farmhouse. Located in the territory of Pienza, the nature reserve in which the property is located has been declared a World Heritage Site by UNESCO for its value as an example of a natural landscape. And if you want to explore the surroundings, the property is located near villages of great cultural and scenic interest such as Bagno Vignoni, Pienza, Sant'Antimo, Monte Oliveto and Montalcino. Don't miss the opportunity to own a piece of paradise in Tuscany with this property for sale in Siena.