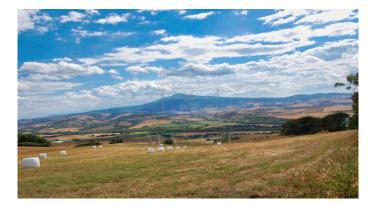

Farmhouse for Sale in Pienza - Val d'Orcia Nature Reserve Are you looking for a property for sale in Italy? Then you can't miss this farmhouse for sale in Pienza, located within a nature reserve in the Val d'Orcia. Built in stone and brick, this farmhouse has been carefully restored to preserve the original features of the ancient farmhouse, such as wooden beamed ceilings and terracotta floors. Divided into 6 apartments, each with large and spacious bedrooms, bathrooms and equipped kitchens, this farmhouse is ideal for spending a peaceful and relaxing holiday. And if you feel like cooking, the annex has been transformed into a restaurant with a professional kitchen. Surrounded by a large garden with plants and flowers that give color and scents to the property, this farmhouse offers a panoramic view of the Val d'Orcia, with a unique landscape characterized by ravines and the famous road with cypresses that leads to the farmhouse. Located in the territory of Pienza, the nature reserve in which the property is located has been declared a World Heritage Site by UNESCO for its value as an example of a natural landscape. And if you want to explore the surroundings, the property is located near villages of great cultural and scenic interest such as Bagno Vignoni, Pienza, Sant'Antimo, Monte Oliveto and Montalcino. Don't miss the opportunity to own a piece of paradise in Tuscany with this property for sale in Siena.