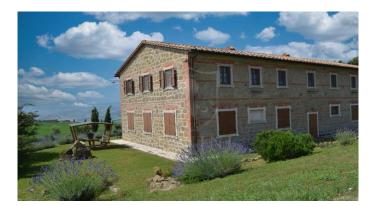

Farmhouse for Sale in Pienza - Val d'Orcia Nature Reserve Are you looking for a property for sale in Italy? Then you can't miss this farmhouse for sale in Pienza, located within a nature reserve in the Val d'Orcia. Built in stone and brick, this farmhouse has been carefully restored to preserve the original features of the ancient farmhouse, such as wooden beamed ceilings and terracotta floors. Divided into 6 apartments, each with large and spacious bedrooms, bathrooms and equipped kitchens, this farmhouse is ideal for spending a peaceful and relaxing holiday. And if you feel like cooking, the annex has been transformed into a restaurant with a professional kitchen. Surrounded by a large garden with plants and flowers that give color and scents to the property, this farmhouse offers a panoramic view of the Val d'Orcia, with a unique landscape characterized by ravines and the famous road with cypresses that leads to the farmhouse. Located in the territory of Pienza, the nature reserve in which the property is located has been declared a World Heritage Site by UNESCO for its value as an example of a natural landscape. And if you want to explore the surroundings, the property is located near villages of great cultural and scenic interest such as Bagno Vignoni, Pienza, Sant'Antimo, Monte Oliveto and Montalcino. Don't miss the opportunity to own a piece of paradise in Tuscany with this property for sale in Siena.