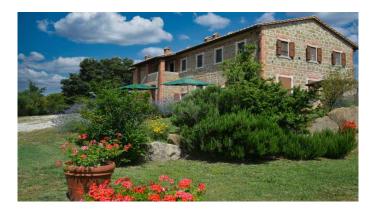

Farmhouse for Sale in Pienza - Val d'Orcia Nature Reserve Are you looking for a property for sale in Italy? Then you can't miss this farmhouse for sale in Pienza, located within a nature reserve in the Val d'Orcia. Built in stone and brick, this farmhouse has been carefully restored to preserve the original features of the ancient farmhouse, such as wooden beamed ceilings and terracotta floors. Divided into 6 apartments, each with large and spacious bedrooms, bathrooms and equipped kitchens, this farmhouse is ideal for spending a peaceful and relaxing holiday. And if you feel like cooking, the annex has been transformed into a restaurant with a professional kitchen. Surrounded by a large garden with plants and flowers that give color and scents to the property, this farmhouse offers a panoramic view of the Val d'Orcia, with a unique landscape characterized by ravines and the famous road with cypresses that leads to the farmhouse. Located in the territory of Pienza, the nature reserve in which the property is located has been declared a World Heritage Site by UNESCO for its value as an example of a natural landscape. And if you want to explore the surroundings, the property is located near villages of great cultural and scenic interest such as Bagno Vignoni, Pienza, Sant'Antimo, Monte Oliveto and Montalcino. Don't miss the opportunity to own a piece of paradise in Tuscany with this property for sale in Siena.