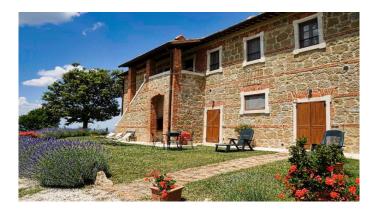

Farmhouse for Sale in Pienza - Val d'Orcia Nature Reserve Are you looking for a property for sale in Italy? Then you can't miss this farmhouse for sale in Pienza, located within a nature reserve in the Val d'Orcia. Built in stone and brick, this farmhouse has been carefully restored to preserve the original features of the ancient farmhouse, such as wooden beamed ceilings and terracotta floors. Divided into 6 apartments, each with large and spacious bedrooms, bathrooms and equipped kitchens, this farmhouse is ideal for spending a peaceful and relaxing holiday. And if you feel like cooking, the annex has been transformed into a restaurant with a professional kitchen. Surrounded by a large garden with plants and flowers that give color and scents to the property, this farmhouse offers a panoramic view of the Val d'Orcia, with a unique landscape characterized by ravines and the famous road with cypresses that leads to the farmhouse. Located in the territory of Pienza, the nature reserve in which the property is located has been declared a World Heritage Site by UNESCO for its value as an example of a natural landscape. And if you want to explore the surroundings, the property is located near villages of great cultural and scenic interest such as Bagno Vignoni, Pienza, Sant'Antimo, Monte Oliveto and Montalcino. Don't miss the opportunity to own a piece of paradise in Tuscany with this property for sale in Siena.