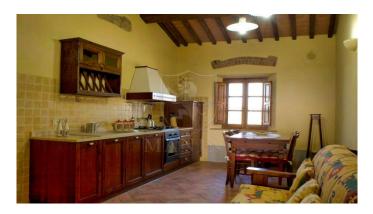

Farmhouse for Sale in Pienza - Val d'Orcia Nature Reserve Are you looking for a property for sale in Italy? Then you can't miss this farmhouse for sale in Pienza, located within a nature reserve in the Val d'Orcia. Built in stone and brick, this farmhouse has been carefully restored to preserve the original features of the ancient farmhouse, such as wooden beamed ceilings and terracotta floors. Divided into 6 apartments, each with large and spacious bedrooms, bathrooms and equipped kitchens, this farmhouse is ideal for spending a peaceful and relaxing holiday. And if you feel like cooking, the annex has been transformed into a restaurant with a professional kitchen. Surrounded by a large garden with plants and flowers that give color and scents to the property, this farmhouse offers a panoramic view of the Val d'Orcia, with a unique landscape characterized by ravines and the famous road with cypresses that leads to the farmhouse. Located in the territory of Pienza, the nature reserve in which the property is located has been declared a World Heritage Site by UNESCO for its value as an example of a natural landscape. And if you want to explore the surroundings, the property is located near villages of great cultural and scenic interest such as Bagno Vignoni, Pienza, Sant'Antimo, Monte Oliveto and Montalcino. Don't miss the opportunity to own a piece of paradise in Tuscany with this property for sale in Siena.