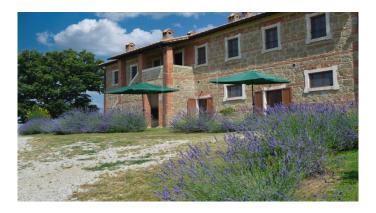

Farmhouse for Sale in Pienza - Val d'Orcia Nature Reserve Are you looking for a property for sale in Italy? Then you can't miss this farmhouse for sale in Pienza, located within a nature reserve in the Val d'Orcia. Built in stone and brick, this farmhouse has been carefully restored to preserve the original features of the ancient farmhouse, such as wooden beamed ceilings and terracotta floors. Divided into 6 apartments, each with large and spacious bedrooms, bathrooms and equipped kitchens, this farmhouse is ideal for spending a peaceful and relaxing holiday. And if you feel like cooking, the annex has been transformed into a restaurant with a professional kitchen. Surrounded by a large garden with plants and flowers that give color and scents to the property, this farmhouse offers a panoramic view of the Val d'Orcia, with a unique landscape characterized by ravines and the famous road with cypresses that leads to the farmhouse. Located in the territory of Pienza, the nature reserve in which the property is located has been declared a World Heritage Site by UNESCO for its value as an example of a natural landscape. And if you want to explore the surroundings, the property is located near villages of great cultural and scenic interest such as Bagno Vignoni, Pienza, Sant'Antimo, Monte Oliveto and Montalcino. Don't miss the opportunity to own a piece of paradise in Tuscany with this property for sale in Siena.