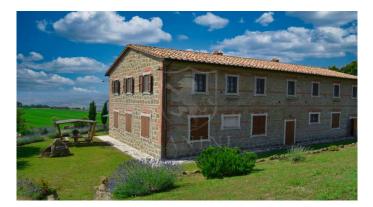

Farmhouse for Sale in Pienza - Val d'Orcia Nature Reserve Are you looking for a property for sale in Italy? Then you can't miss this farmhouse for sale in Pienza, located within a nature reserve in the Val d'Orcia. Built in stone and brick, this farmhouse has been carefully restored to preserve the original features of the ancient farmhouse, such as wooden beamed ceilings and terracotta floors. Divided into 6 apartments, each with large and spacious bedrooms, bathrooms and equipped kitchens, this farmhouse is ideal for spending a peaceful and relaxing holiday. And if you feel like cooking, the annex has been transformed into a restaurant with a professional kitchen. Surrounded by a large garden with plants and flowers that give color and scents to the property, this farmhouse offers a panoramic view of the Val d'Orcia, with a unique landscape characterized by ravines and the famous road with cypresses that leads to the farmhouse. Located in the territory of Pienza, the nature reserve in which the property is located has been declared a World Heritage Site by UNESCO for its value as an example of a natural landscape. And if you want to explore the surroundings, the property is located near villages of great cultural and scenic interest such as Bagno Vignoni, Pienza, Sant'Antimo, Monte Oliveto and Montalcino. Don't miss the opportunity to own a piece of paradise in Tuscany with this property for sale in Siena.