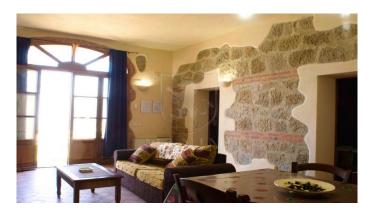

Farmhouse for Sale in Pienza - Val d'Orcia Nature Reserve Are you looking for a property for sale in Italy? Then you can't miss this farmhouse for sale in Pienza, located within a nature reserve in the Val d'Orcia. Built in stone and brick, this farmhouse has been carefully restored to preserve the original features of the ancient farmhouse, such as wooden beamed ceilings and terracotta floors. Divided into 6 apartments, each with large and spacious bedrooms, bathrooms and equipped kitchens, this farmhouse is ideal for spending a peaceful and relaxing holiday. And if you feel like cooking, the annex has been transformed into a restaurant with a professional kitchen. Surrounded by a large garden with plants and flowers that give color and scents to the property, this farmhouse offers a panoramic view of the Val d'Orcia, with a unique landscape characterized by ravines and the famous road with cypresses that leads to the farmhouse. Located in the territory of Pienza, the nature reserve in which the property is located has been declared a World Heritage Site by UNESCO for its value as an example of a natural landscape. And if you want to explore the surroundings, the property is located near villages of great cultural and scenic interest such as Bagno Vignoni, Pienza, Sant'Antimo, Monte Oliveto and Montalcino. Don't miss the opportunity to own a piece of paradise in Tuscany with this property for sale in Siena.