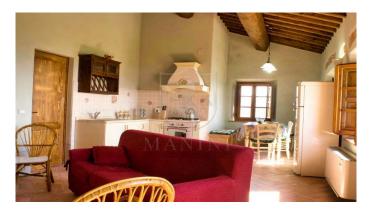

Farmhouse for Sale in Pienza - Val d'Orcia Nature Reserve Are you looking for a property for sale in Italy? Then you can't miss this farmhouse for sale in Pienza, located within a nature reserve in the Val d'Orcia. Built in stone and brick, this farmhouse has been carefully restored to preserve the original features of the ancient farmhouse, such as wooden beamed ceilings and terracotta floors. Divided into 6 apartments, each with large and spacious bedrooms, bathrooms and equipped kitchens, this farmhouse is ideal for spending a peaceful and relaxing holiday. And if you feel like cooking, the annex has been transformed into a restaurant with a professional kitchen. Surrounded by a large garden with plants and flowers that give color and scents to the property, this farmhouse offers a panoramic view of the Val d'Orcia, with a unique landscape characterized by ravines and the famous road with cypresses that leads to the farmhouse. Located in the territory of Pienza, the nature reserve in which the property is located has been declared a World Heritage Site by UNESCO for its value as an example of a natural landscape. And if you want to explore the surroundings, the property is located near villages of great cultural and scenic interest such as Bagno Vignoni, Pienza, Sant'Antimo, Monte Oliveto and Montalcino. Don't miss the opportunity to own a piece of paradise in Tuscany with this property for sale in Siena.