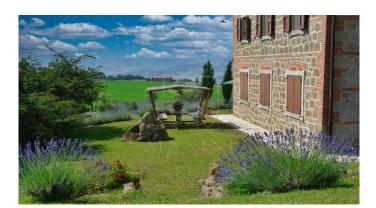

Farmhouse for Sale in Pienza - Val d'Orcia Nature Reserve Are you looking for a property for sale in Italy? Then you can't miss this farmhouse for sale in Pienza, located within a nature reserve in the Val d'Orcia. Built in stone and brick, this farmhouse has been carefully restored to preserve the original features of the ancient farmhouse, such as wooden beamed ceilings and terracotta floors. Divided into 6 apartments, each with large and spacious bedrooms, bathrooms and equipped kitchens, this farmhouse is ideal for spending a peaceful and relaxing holiday. And if you feel like cooking, the annex has been transformed into a restaurant with a professional kitchen. Surrounded by a large garden with plants and flowers that give color and scents to the property, this farmhouse offers a panoramic view of the Val d'Orcia, with a unique landscape characterized by ravines and the famous road with cypresses that leads to the farmhouse. Located in the territory of Pienza, the nature reserve in which the property is located has been declared a World Heritage Site by UNESCO for its value as an example of a natural landscape. And if you want to explore the surroundings, the property is located near villages of great cultural and scenic interest such as Bagno Vignoni, Pienza, Sant'Antimo, Monte Oliveto and Montalcino. Don't miss the opportunity to own a piece of paradise in Tuscany with this property for sale in Siena.