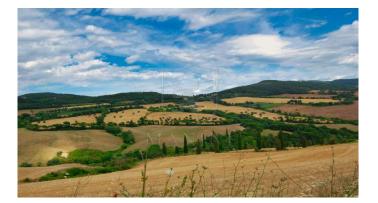

Farmhouse for Sale in Pienza - Val d'Orcia Nature Reserve Are you looking for a property for sale in Italy? Then you can't miss this farmhouse for sale in Pienza, located within a nature reserve in the Val d'Orcia. Built in stone and brick, this farmhouse has been carefully restored to preserve the original features of the ancient farmhouse, such as wooden beamed ceilings and terracotta floors. Divided into 6 apartments, each with large and spacious bedrooms, bathrooms and equipped kitchens, this farmhouse is ideal for spending a peaceful and relaxing holiday. And if you feel like cooking, the annex has been transformed into a restaurant with a professional kitchen. Surrounded by a large garden with plants and flowers that give color and scents to the property, this farmhouse offers a panoramic view of the Val d'Orcia, with a unique landscape characterized by ravines and the famous road with cypresses that leads to the farmhouse. Located in the territory of Pienza, the nature reserve in which the property is located has been declared a World Heritage Site by UNESCO for its value as an example of a natural landscape. And if you want to explore the surroundings, the property is located near villages of great cultural and scenic interest such as Bagno Vignoni, Pienza, Sant'Antimo, Monte Oliveto and Montalcino. Don't miss the opportunity to own a piece of paradise in Tuscany with this property for sale in Siena.