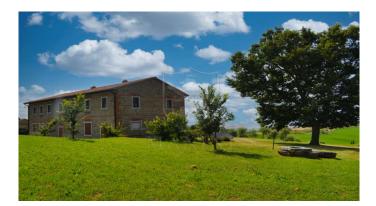

Farmhouse for Sale in Pienza - Val d'Orcia Nature Reserve Are you looking for a property for sale in Italy? Then you can't miss this farmhouse for sale in Pienza, located within a nature reserve in the Val d'Orcia. Built in stone and brick, this farmhouse has been carefully restored to preserve the original features of the ancient farmhouse, such as wooden beamed ceilings and terracotta floors. Divided into 6 apartments, each with large and spacious bedrooms, bathrooms and equipped kitchens, this farmhouse is ideal for spending a peaceful and relaxing holiday. And if you feel like cooking, the annex has been transformed into a restaurant with a professional kitchen. Surrounded by a large garden with plants and flowers that give color and scents to the property, this farmhouse offers a panoramic view of the Val d'Orcia, with a unique landscape characterized by ravines and the famous road with cypresses that leads to the farmhouse. Located in the territory of Pienza, the nature reserve in which the property is located has been declared a World Heritage Site by UNESCO for its value as an example of a natural landscape. And if you want to explore the surroundings, the property is located near villages of great cultural and scenic interest such as Bagno Vignoni, Pienza, Sant'Antimo, Monte Oliveto and Montalcino. Don't miss the opportunity to own a piece of paradise in Tuscany with this property for sale in Siena.