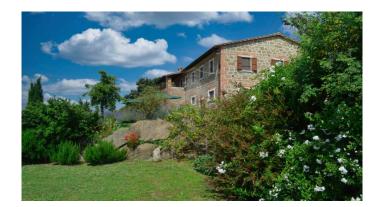

Farmhouse for Sale in Pienza - Val d'Orcia Nature Reserve Are you looking for a property for sale in Italy? Then you can't miss this farmhouse for sale in Pienza, located within a nature reserve in the Val d'Orcia. Built in stone and brick, this farmhouse has been carefully restored to preserve the original features of the ancient farmhouse, such as wooden beamed ceilings and terracotta floors. Divided into 6 apartments, each with large and spacious bedrooms, bathrooms and equipped kitchens, this farmhouse is ideal for spending a peaceful and relaxing holiday. And if you feel like cooking, the annex has been transformed into a restaurant with a professional kitchen. Surrounded by a large garden with plants and flowers that give color and scents to the property, this farmhouse offers a panoramic view of the Val d'Orcia, with a unique landscape characterized by ravines and the famous road with cypresses that leads to the farmhouse. Located in the territory of Pienza, the nature reserve in which the property is located has been declared a World Heritage Site by UNESCO for its value as an example of a natural landscape. And if you want to explore the surroundings, the property is located near villages of great cultural and scenic interest such as Bagno Vignoni, Pienza, Sant'Antimo, Monte Oliveto and Montalcino. Don't miss the opportunity to own a piece of paradise in Tuscany with this property for sale in Siena.