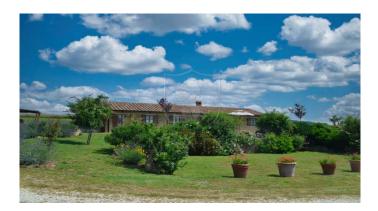

Farmhouse for Sale in Pienza - Val d'Orcia Nature Reserve Are you looking for a property for sale in Italy? Then you can't miss this farmhouse for sale in Pienza, located within a nature reserve in the Val d'Orcia. Built in stone and brick, this farmhouse has been carefully restored to preserve the original features of the ancient farmhouse, such as wooden beamed ceilings and terracotta floors. Divided into 6 apartments, each with large and spacious bedrooms, bathrooms and equipped kitchens, this farmhouse is ideal for spending a peaceful and relaxing holiday. And if you feel like cooking, the annex has been transformed into a restaurant with a professional kitchen. Surrounded by a large garden with plants and flowers that give color and scents to the property, this farmhouse offers a panoramic view of the Val d'Orcia, with a unique landscape characterized by ravines and the famous road with cypresses that leads to the farmhouse. Located in the territory of Pienza, the nature reserve in which the property is located has been declared a World Heritage Site by UNESCO for its value as an example of a natural landscape. And if you want to explore the surroundings, the property is located near villages of great cultural and scenic interest such as Bagno Vignoni, Pienza, Sant'Antimo, Monte Oliveto and Montalcino. Don't miss the opportunity to own a piece of paradise in Tuscany with this property for sale in Siena.