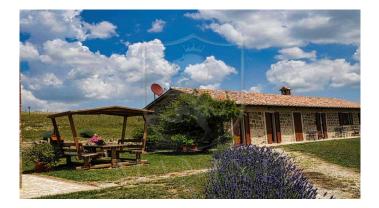

Farmhouse for Sale in Pienza - Val d'Orcia Nature Reserve Are you looking for a property for sale in Italy? Then you can't miss this farmhouse for sale in Pienza, located within a nature reserve in the Val d'Orcia. Built in stone and brick, this farmhouse has been carefully restored to preserve the original features of the ancient farmhouse, such as wooden beamed ceilings and terracotta floors. Divided into 6 apartments, each with large and spacious bedrooms, bathrooms and equipped kitchens, this farmhouse is ideal for spending a peaceful and relaxing holiday. And if you feel like cooking, the annex has been transformed into a restaurant with a professional kitchen. Surrounded by a large garden with plants and flowers that give color and scents to the property, this farmhouse offers a panoramic view of the Val d'Orcia, with a unique landscape characterized by ravines and the famous road with cypresses that leads to the farmhouse. Located in the territory of Pienza, the nature reserve in which the property is located has been declared a World Heritage Site by UNESCO for its value as an example of a natural landscape. And if you want to explore the surroundings, the property is located near villages of great cultural and scenic interest such as Bagno Vignoni, Pienza, Sant'Antimo, Monte Oliveto and Montalcino. Don't miss the opportunity to own a piece of paradise in Tuscany with this property for sale in Siena.