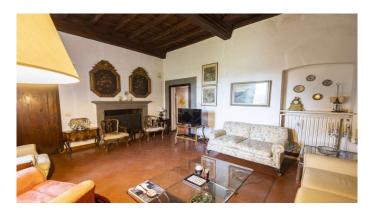

Exclusive apartment for sale inside the Castle of Greve in Chianti, located in a panoramic and dominant position overlooking the vineyards and olive trees of the area. On the first floor, the apartment features original terracotta and wooden coffered ceilings which highlight its importance and unique characteristics. With 4 bedrooms with original floors and beams, 3 bathrooms, a kitchen overlooking the inner courtyard of the castle, dining room and living room. The apartment also includes access to the Castle tower, the oldest and most scenic part of the building. Furthermore, the apartment has a convenient cellar for storing items such as bicycles or motorbikes, a private garden with centuries-old olive trees and a unique atmosphere within the complex. Don't miss your chance to become the owner of this special The castle in Chianti is a place of great charm, rich in history and culture, situated in a and one of a kind place. panoramic and dominant position on the hills of GREVE IN CHIANTI, a few kilometers from Florence. The castle is surrounded by vineyards and olive trees, creating an enchanting landscape and a unique atmosphere. The Castle dates back to the Middle Ages and has been lovingly restored to retain its original features. Furthermore, being a few kilometers from Florence, one of the most beautiful and historically rich cities in Italy, this property in Chianti offers the possibility of living immersed in the tranquility of the countryside but just a few steps away from the artistic and cultural beauties of the https://www.youtube.com/watch?v=E9bD2YbXdO8 city.