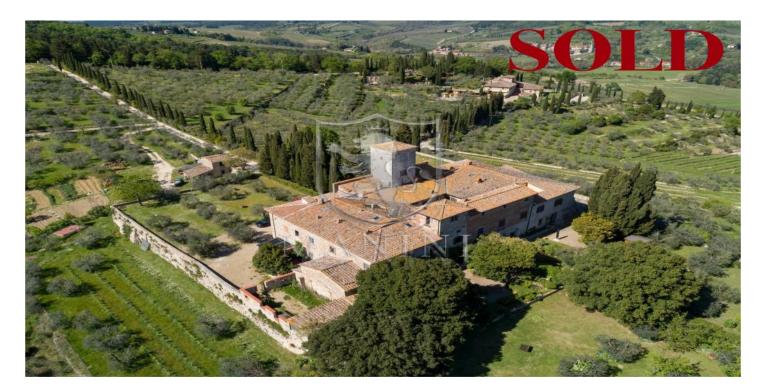

Exclusive apartment for sale inside the Castle of Greve in Chianti, located in a panoramic and dominant position overlooking the vineyards and olive trees of the area. On the first floor, the apartment features original terracotta and wooden coffered ceilings which highlight its importance and unique characteristics. With 4 bedrooms with original floors and beams, 3 bathrooms, a kitchen overlooking the inner courtyard of the castle, dining room and living room. The apartment also includes access to the Castle tower, the oldest and most scenic part of the building. Furthermore, the apartment has a convenient cellar for storing items such as bicycles or motorbikes, a private garden with centuries-old olive trees and a unique atmosphere within the complex. Don't miss your chance to become the owner of this special The castle in Chianti is a place of great charm, rich in history and culture, situated in a and one of a kind place. panoramic and dominant position on the hills of GREVE IN CHIANTI, a few kilometers from Florence. The castle is surrounded by vineyards and olive trees, creating an enchanting landscape and a unique atmosphere. The Castle dates back to the Middle Ages and has been lovingly restored to retain its original features. Furthermore, being a few kilometers from Florence, one of the most beautiful and historically rich cities in Italy, this property in Chianti offers the possibility of living immersed in the tranquility of the countryside but just a few steps away from the artistic and cultural beauties of the https://www.youtube.com/watch?v=E9bD2YbXdO8 city.