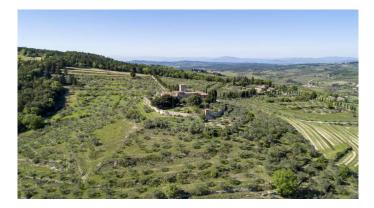

Exclusive apartment for sale inside the Castle of Greve in Chianti, located in a panoramic and dominant position overlooking the vineyards and olive trees of the area. On the first floor, the apartment features original terracotta and wooden coffered ceilings which highlight its importance and unique characteristics. With 4 bedrooms with original floors and beams, 3 bathrooms, a kitchen overlooking the inner courtyard of the castle, dining room and living room. The apartment also includes access to the Castle tower, the oldest and most scenic part of the building. Furthermore, the apartment has a convenient cellar for storing items such as bicycles or motorbikes, a private garden with centuries-old olive trees and a unique atmosphere within the complex. Don't miss your chance to become the owner of this special The castle in Chianti is a place of great charm, rich in history and culture, situated in a and one of a kind place. panoramic and dominant position on the hills of GREVE IN CHIANTI, a few kilometers from Florence. The castle is surrounded by vineyards and olive trees, creating an enchanting landscape and a unique atmosphere. The Castle dates back to the Middle Ages and has been lovingly restored to retain its original features. Furthermore, being a few kilometers from Florence, one of the most beautiful and historically rich cities in Italy, this property in Chianti offers the possibility of living immersed in the tranquility of the countryside but just a few steps away from the artistic and cultural beauties of the https://www.youtube.com/watch?v=E9bD2YbXdO8 city.