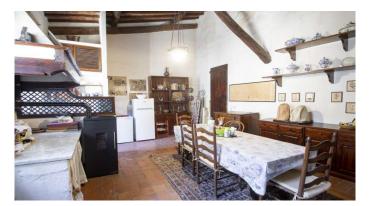

Exclusive apartment for sale inside the Castle of Greve in Chianti, located in a panoramic and dominant position overlooking the vineyards and olive trees of the area. On the first floor, the apartment features original terracotta and wooden coffered ceilings which highlight its importance and unique characteristics. With 4 bedrooms with original floors and beams, 3 bathrooms, a kitchen overlooking the inner courtyard of the castle, dining room and living room. The apartment also includes access to the Castle tower, the oldest and most scenic part of the building. Furthermore, the apartment has a convenient cellar for storing items such as bicycles or motorbikes, a private garden with centuries-old olive trees and a unique atmosphere within the complex. Don't miss your chance to become the owner of this special The castle in Chianti is a place of great charm, rich in history and culture, situated in a and one of a kind place. panoramic and dominant position on the hills of GREVE IN CHIANTI, a few kilometers from Florence. The castle is surrounded by vineyards and olive trees, creating an enchanting landscape and a unique atmosphere. The Castle dates back to the Middle Ages and has been lovingly restored to retain its original features. Furthermore, being a few kilometers from Florence, one of the most beautiful and historically rich cities in Italy, this property in Chianti offers the possibility of living immersed in the tranquility of the countryside but just a few steps away from the artistic and cultural beauties of the https://www.youtube.com/watch?v=E9bD2YbXdO8 city.