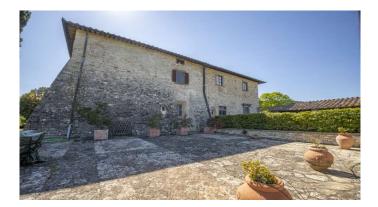

Exclusive apartment for sale inside the Castle of Greve in Chianti, located in a panoramic and dominant position overlooking the vineyards and olive trees of the area. On the first floor, the apartment features original terracotta and wooden coffered ceilings which highlight its importance and unique characteristics. With 4 bedrooms with original floors and beams, 3 bathrooms, a kitchen overlooking the inner courtyard of the castle, dining room and living room. The apartment also includes access to the Castle tower, the oldest and most scenic part of the building. Furthermore, the apartment has a convenient cellar for storing items such as bicycles or motorbikes, a private garden with centuries-old olive trees and a unique atmosphere within the complex. Don't miss your chance to become the owner of this special The castle in Chianti is a place of great charm, rich in history and culture, situated in a and one of a kind place. panoramic and dominant position on the hills of GREVE IN CHIANTI, a few kilometers from Florence. The castle is surrounded by vineyards and olive trees, creating an enchanting landscape and a unique atmosphere. The Castle dates back to the Middle Ages and has been lovingly restored to retain its original features. Furthermore, being a few kilometers from Florence, one of the most beautiful and historically rich cities in Italy, this property in Chianti offers the possibility of living immersed in the tranquility of the countryside but just a few steps away from the artistic and cultural beauties of the https://www.youtube.com/watch?v=E9bD2YbXdO8 city.