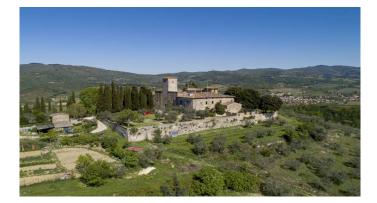

Exclusive apartment for sale inside the Castle of Greve in Chianti, located in a panoramic and dominant position overlooking the vineyards and olive trees of the area. On the first floor, the apartment features original terracotta and wooden coffered ceilings which highlight its importance and unique characteristics. With 4 bedrooms with original floors and beams, 3 bathrooms, a kitchen overlooking the inner courtyard of the castle, dining room and living room. The apartment also includes access to the Castle tower, the oldest and most scenic part of the building. Furthermore, the apartment has a convenient cellar for storing items such as bicycles or motorbikes, a private garden with centuries-old olive trees and a unique atmosphere within the complex. Don't miss your chance to become the owner of this special The castle in Chianti is a place of great charm, rich in history and culture, situated in a and one of a kind place. panoramic and dominant position on the hills of GREVE IN CHIANTI, a few kilometers from Florence. The castle is surrounded by vineyards and olive trees, creating an enchanting landscape and a unique atmosphere. The Castle dates back to the Middle Ages and has been lovingly restored to retain its original features. Furthermore, being a few kilometers from Florence, one of the most beautiful and historically rich cities in Italy, this property in Chianti offers the possibility of living immersed in the tranquility of the countryside but just a few steps away from the artistic and cultural beauties of the https://www.youtube.com/watch?v=E9bD2YbXdO8 city.