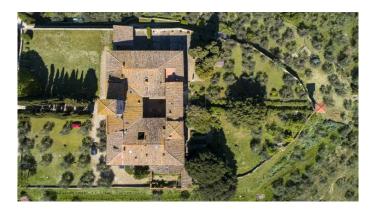

Exclusive apartment for sale inside the Castle of Greve in Chianti, located in a panoramic and dominant position overlooking the vineyards and olive trees of the area. On the first floor, the apartment features original terracotta and wooden coffered ceilings which highlight its importance and unique characteristics. With 4 bedrooms with original floors and beams, 3 bathrooms, a kitchen overlooking the inner courtyard of the castle, dining room and living room. The apartment also includes access to the Castle tower, the oldest and most scenic part of the building. Furthermore, the apartment has a convenient cellar for storing items such as bicycles or motorbikes, a private garden with centuries-old olive trees and a unique atmosphere within the complex. Don't miss your chance to become the owner of this special The castle in Chianti is a place of great charm, rich in history and culture, situated in a and one of a kind place. panoramic and dominant position on the hills of GREVE IN CHIANTI, a few kilometers from Florence. The castle is surrounded by vineyards and olive trees, creating an enchanting landscape and a unique atmosphere. The Castle dates back to the Middle Ages and has been lovingly restored to retain its original features. Furthermore, being a few kilometers from Florence, one of the most beautiful and historically rich cities in Italy, this property in Chianti offers the possibility of living immersed in the tranquility of the countryside but just a few steps away from the artistic and cultural beauties of the https://www.youtube.com/watch?v=E9bD2YbXdO8 city.