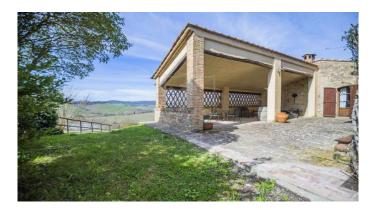

Farmhouse for Sale in Siena. Property located in a hilly and panoramic position between Siena and Buonconvento in the famous rolling hills of the Crete Senesi, an old farmhouse with land. The main farmhouse has kept unchanged, in its renovation, the flavor of the old Tuscan farmhouses respecting the original canons and materials of the area with original details, terracotta floors, wooden beams, brick vaulted ceilings. Internally the farmhouse comprises on the ground floor a spacious living area with several openings to the outside, living room with fireplace, kitchen, three bedrooms and three bathrooms. On the first floor a second apartment with kitchen, living room, three bedrooms and a bathroom. The barn, in front of the farmhouse, has a pleasant and comfortable living area with kitchenette, three bathrooms and two bedrooms and closet/warehouse. The courtyard around the farmhouse is very beautiful and characteristic with a covered loggia with a panoramic view of the Tuscan hills, an ideal place to spend summer afternoons and evenings. The land surrounding the property is 6 hectares cultivated as organic arable land, The property is surrounded by spectacular unspoilt countryside, while being just a few minutes from the nearby village with every convenience. Privacy, beautiful location, peaceful countryside atmosphere. The total covered area of the buildings is approximately 480 m2. The house is perfectly habitable, with some elements to update.