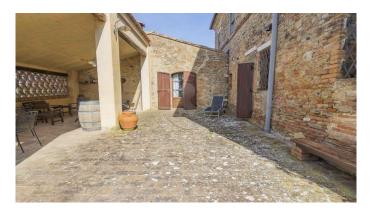

Farmhouse for Sale in Siena. Property located in a hilly and panoramic position between Siena and Buonconvento in the famous rolling hills of the Crete Senesi, an old farmhouse with land. The main farmhouse has kept unchanged, in its renovation, the flavor of the old Tuscan farmhouses respecting the original canons and materials of the area with original details, terracotta floors, wooden beams, brick vaulted ceilings. Internally the farmhouse comprises on the ground floor a spacious living area with several openings to the outside, living room with fireplace, kitchen, three bedrooms and three bathrooms. On the first floor a second apartment with kitchen, living room, three bedrooms and a bathroom. The barn, in front of the farmhouse, has a pleasant and comfortable living area with kitchenette, three bathrooms and two bedrooms and closet/warehouse. The courtyard around the farmhouse is very beautiful and characteristic with a covered loggia with a panoramic view of the Tuscan hills, an ideal place to spend summer afternoons and evenings. The land surrounding the property is 6 hectares cultivated as organic arable land, The property is surrounded by spectacular unspoilt countryside, while being just a few minutes from the nearby village with every convenience. Privacy, beautiful location, peaceful countryside atmosphere. The total covered area of the buildings is approximately 480 m2. The house is perfectly habitable, with some elements to update.