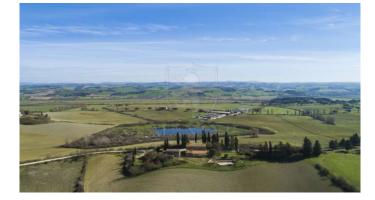

Farmhouse for Sale in Siena. Property located in a hilly and panoramic position between Siena and Buonconvento in the famous rolling hills of the Crete Senesi, an old farmhouse with land. The main farmhouse has kept unchanged, in its renovation, the flavor of the old Tuscan farmhouses respecting the original canons and materials of the area with original details, terracotta floors, wooden beams, brick vaulted ceilings. Internally the farmhouse comprises on the ground floor a spacious living area with several openings to the outside, living room with fireplace, kitchen, three bedrooms and three bathrooms. On the first floor a second apartment with kitchen, living room, three bedrooms and a bathroom. The barn, in front of the farmhouse, has a pleasant and comfortable living area with kitchenette, three bathrooms and two bedrooms and closet/warehouse. The courtyard around the farmhouse is very beautiful and characteristic with a covered loggia with a panoramic view of the Tuscan hills, an ideal place to spend summer afternoons and evenings. The land surrounding the property is 6 hectares cultivated as organic arable land, The property is surrounded by spectacular unspoilt countryside, while being just a few minutes from the nearby village with every convenience. Privacy, beautiful location, peaceful countryside atmosphere. The total covered area of the buildings is approximately 480 m2. The house is perfectly habitable, with some elements to update.