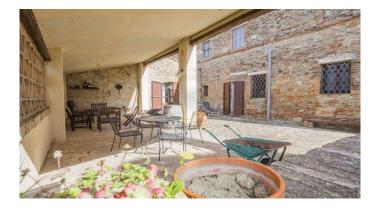

Farmhouse for Sale in Siena. Property located in a hilly and panoramic position between Siena and Buonconvento in the famous rolling hills of the Crete Senesi, an old farmhouse with land. The main farmhouse has kept unchanged, in its renovation, the flavor of the old Tuscan farmhouses respecting the original canons and materials of the area with original details, terracotta floors, wooden beams, brick vaulted ceilings. Internally the farmhouse comprises on the ground floor a spacious living area with several openings to the outside, living room with fireplace, kitchen, three bedrooms and three bathrooms. On the first floor a second apartment with kitchen, living room, three bedrooms and a bathroom. The barn, in front of the farmhouse, has a pleasant and comfortable living area with kitchenette, three bathrooms and two bedrooms and closet/warehouse. The courtyard around the farmhouse is very beautiful and characteristic with a covered loggia with a panoramic view of the Tuscan hills, an ideal place to spend summer afternoons and evenings. The land surrounding the property is 6 hectares cultivated as organic arable land, The property is surrounded by spectacular unspoilt countryside, while being just a few minutes from the nearby village with every convenience. Privacy, beautiful location, peaceful countryside atmosphere. The total covered area of the buildings is approximately 480 m2. The house is perfectly habitable, with some elements to update.