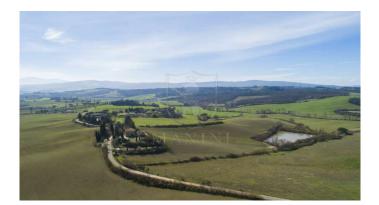

Farmhouse for Sale in Siena. Property located in a hilly and panoramic position between Siena and Buonconvento in the famous rolling hills of the Crete Senesi, an old farmhouse with land. The main farmhouse has kept unchanged, in its renovation, the flavor of the old Tuscan farmhouses respecting the original canons and materials of the area with original details, terracotta floors, wooden beams, brick vaulted ceilings. Internally the farmhouse comprises on the ground floor a spacious living area with several openings to the outside, living room with fireplace, kitchen, three bedrooms and three bathrooms. On the first floor a second apartment with kitchen, living room, three bedrooms and a bathroom. The barn, in front of the farmhouse, has a pleasant and comfortable living area with kitchenette, three bathrooms and two bedrooms and closet/warehouse. The courtyard around the farmhouse is very beautiful and characteristic with a covered loggia with a panoramic view of the Tuscan hills, an ideal place to spend summer afternoons and evenings. The land surrounding the property is 6 hectares cultivated as organic arable land, The property is surrounded by spectacular unspoilt countryside, while being just a few minutes from the nearby village with every convenience. Privacy, beautiful location, peaceful countryside atmosphere. The total covered area of the buildings is approximately 480 m2. The house is perfectly habitable, with some elements to update.