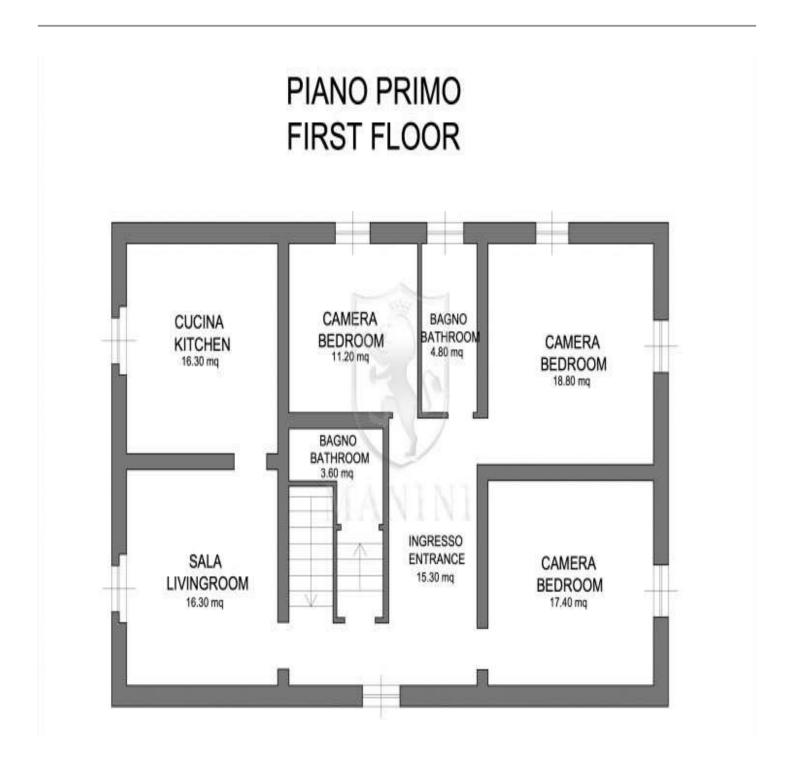

Farmhouse for Sale in Siena. Property located in a hilly and panoramic position between Siena and Buonconvento in the famous rolling hills of the Crete Senesi, an old farmhouse with land. The main farmhouse has kept unchanged, in its renovation, the flavor of the old Tuscan farmhouses respecting the original canons and materials of the area with original details, terracotta floors, wooden beams, brick vaulted ceilings. Internally the farmhouse comprises on the ground floor a spacious living area with several openings to the outside, living room with fireplace, kitchen, three bedrooms and three bathrooms. On the first floor a second apartment with kitchen, living room, three bedrooms and a bathroom. The barn, in front of the farmhouse, has a pleasant and comfortable living area with kitchenette, three bathrooms and two bedrooms and closet/warehouse. The courtyard around the farmhouse is very beautiful and characteristic with a covered loggia with a panoramic view of the Tuscan hills, an ideal place to spend summer afternoons and evenings. The land surrounding the property is 6 hectares cultivated as organic arable land, The property is surrounded by spectacular unspoilt countryside, while being just a few minutes from the nearby village with every convenience. Privacy, beautiful location, peaceful countryside atmosphere. The total covered area of the buildings is approximately 480 m2. The house is perfectly habitable, with some elements to update.