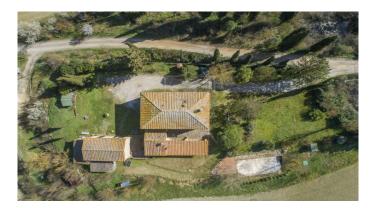

Farmhouse for Sale in Siena. Property located in a hilly and panoramic position between Siena and Buonconvento in the famous rolling hills of the Crete Senesi, an old farmhouse with land. The main farmhouse has kept unchanged, in its renovation, the flavor of the old Tuscan farmhouses respecting the original canons and materials of the area with original details, terracotta floors, wooden beams, brick vaulted ceilings. Internally the farmhouse comprises on the ground floor a spacious living area with several openings to the outside, living room with fireplace, kitchen, three bedrooms and three bathrooms. On the first floor a second apartment with kitchen, living room, three bedrooms and a bathroom. The barn, in front of the farmhouse, has a pleasant and comfortable living area with kitchenette, three bathrooms and two bedrooms and closet/warehouse. The courtyard around the farmhouse is very beautiful and characteristic with a covered loggia with a panoramic view of the Tuscan hills, an ideal place to spend summer afternoons and evenings. The land surrounding the property is 6 hectares cultivated as organic arable land, The property is surrounded by spectacular unspoilt countryside, while being just a few minutes from the nearby village with every convenience. Privacy, beautiful location, peaceful countryside atmosphere. The total covered area of the buildings is approximately 480 m2. The house is perfectly habitable, with some elements to update.