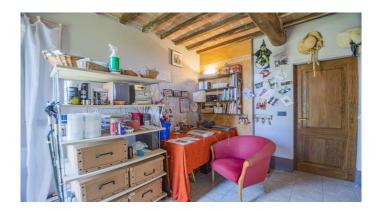

Farmhouse for Sale in Siena. Property located in a hilly and panoramic position between Siena and Buonconvento in the famous rolling hills of the Crete Senesi, an old farmhouse with land. The main farmhouse has kept unchanged, in its renovation, the flavor of the old Tuscan farmhouses respecting the original canons and materials of the area with original details, terracotta floors, wooden beams, brick vaulted ceilings. Internally the farmhouse comprises on the ground floor a spacious living area with several openings to the outside, living room with fireplace, kitchen, three bedrooms and three bathrooms. On the first floor a second apartment with kitchen, living room, three bedrooms and a bathroom. The barn, in front of the farmhouse, has a pleasant and comfortable living area with kitchenette, three bathrooms and two bedrooms and closet/warehouse. The courtyard around the farmhouse is very beautiful and characteristic with a covered loggia with a panoramic view of the Tuscan hills, an ideal place to spend summer afternoons and evenings. The land surrounding the property is 6 hectares cultivated as organic arable land, The property is surrounded by spectacular unspoilt countryside, while being just a few minutes from the nearby village with every convenience. Privacy, beautiful location, peaceful countryside atmosphere. The total covered area of the buildings is approximately 480 m2. The house is perfectly habitable, with some elements to update.