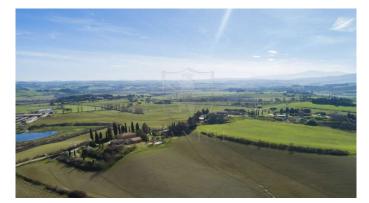

Farmhouse for Sale in Siena. Property located in a hilly and panoramic position between Siena and Buonconvento in the famous rolling hills of the Crete Senesi, an old farmhouse with land. The main farmhouse has kept unchanged, in its renovation, the flavor of the old Tuscan farmhouses respecting the original canons and materials of the area with original details, terracotta floors, wooden beams, brick vaulted ceilings. Internally the farmhouse comprises on the ground floor a spacious living area with several openings to the outside, living room with fireplace, kitchen, three bedrooms and three bathrooms. On the first floor a second apartment with kitchen, living room, three bedrooms and a bathroom. The barn, in front of the farmhouse, has a pleasant and comfortable living area with kitchenette, three bathrooms and two bedrooms and closet/warehouse. The courtyard around the farmhouse is very beautiful and characteristic with a covered loggia with a panoramic view of the Tuscan hills, an ideal place to spend summer afternoons and evenings. The land surrounding the property is 6 hectares cultivated as organic arable land, The property is surrounded by spectacular unspoilt countryside, while being just a few minutes from the nearby village with every convenience. Privacy, beautiful location, peaceful countryside atmosphere. The total covered area of the buildings is approximately 480 m2. The house is perfectly habitable, with some elements to update.