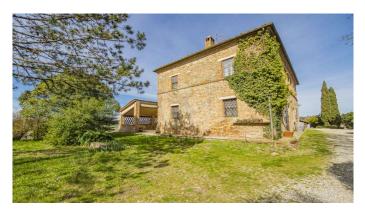

Farmhouse for Sale in Siena. Property located in a hilly and panoramic position between Siena and Buonconvento in the famous rolling hills of the Crete Senesi, an old farmhouse with land. The main farmhouse has kept unchanged, in its renovation, the flavor of the old Tuscan farmhouses respecting the original canons and materials of the area with original details, terracotta floors, wooden beams, brick vaulted ceilings. Internally the farmhouse comprises on the ground floor a spacious living area with several openings to the outside, living room with fireplace, kitchen, three bedrooms and three bathrooms. On the first floor a second apartment with kitchen, living room, three bedrooms and a bathroom. The barn, in front of the farmhouse, has a pleasant and comfortable living area with kitchenette, three bathrooms and two bedrooms and closet/warehouse. The courtyard around the farmhouse is very beautiful and characteristic with a covered loggia with a panoramic view of the Tuscan hills, an ideal place to spend summer afternoons and evenings. The land surrounding the property is 6 hectares cultivated as organic arable land, The property is surrounded by spectacular unspoilt countryside, while being just a few minutes from the nearby village with every convenience. Privacy, beautiful location, peaceful countryside atmosphere. The total covered area of the buildings is approximately 480 m2. The house is perfectly habitable, with some elements to update.