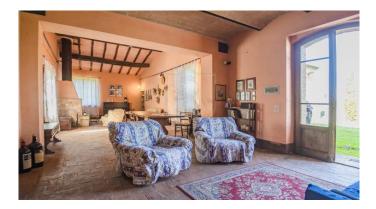

Farmhouse for Sale in Siena. Property located in a hilly and panoramic position between Siena and Buonconvento in the famous rolling hills of the Crete Senesi, an old farmhouse with land. The main farmhouse has kept unchanged, in its renovation, the flavor of the old Tuscan farmhouses respecting the original canons and materials of the area with original details, terracotta floors, wooden beams, brick vaulted ceilings. Internally the farmhouse comprises on the ground floor a spacious living area with several openings to the outside, living room with fireplace, kitchen, three bedrooms and three bathrooms. On the first floor a second apartment with kitchen, living room, three bedrooms and a bathroom. The barn, in front of the farmhouse, has a pleasant and comfortable living area with kitchenette, three bathrooms and two bedrooms and closet/warehouse. The courtyard around the farmhouse is very beautiful and characteristic with a covered loggia with a panoramic view of the Tuscan hills, an ideal place to spend summer afternoons and evenings. The land surrounding the property is 6 hectares cultivated as organic arable land, The property is surrounded by spectacular unspoilt countryside, while being just a few minutes from the nearby village with every convenience. Privacy, beautiful location, peaceful countryside atmosphere. The total covered area of the buildings is approximately 480 m2. The house is perfectly habitable, with some elements to update.