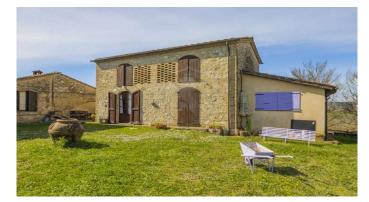

Farmhouse for Sale in Siena. Property located in a hilly and panoramic position between Siena and Buonconvento in the famous rolling hills of the Crete Senesi, an old farmhouse with land. The main farmhouse has kept unchanged, in its renovation, the flavor of the old Tuscan farmhouses respecting the original canons and materials of the area with original details, terracotta floors, wooden beams, brick vaulted ceilings. Internally the farmhouse comprises on the ground floor a spacious living area with several openings to the outside, living room with fireplace, kitchen, three bedrooms and three bathrooms. On the first floor a second apartment with kitchen, living room, three bedrooms and a bathroom. The barn, in front of the farmhouse, has a pleasant and comfortable living area with kitchenette, three bathrooms and two bedrooms and closet/warehouse. The courtyard around the farmhouse is very beautiful and characteristic with a covered loggia with a panoramic view of the Tuscan hills, an ideal place to spend summer afternoons and evenings. The land surrounding the property is 6 hectares cultivated as organic arable land, The property is surrounded by spectacular unspoilt countryside, while being just a few minutes from the nearby village with every convenience. Privacy, beautiful location, peaceful countryside atmosphere. The total covered area of the buildings is approximately 480 m2. The house is perfectly habitable, with some elements to update.