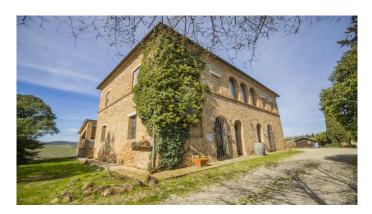

Farmhouse for Sale in Siena. Property located in a hilly and panoramic position between Siena and Buonconvento in the famous rolling hills of the Crete Senesi, an old farmhouse with land. The main farmhouse has kept unchanged, in its renovation, the flavor of the old Tuscan farmhouses respecting the original canons and materials of the area with original details, terracotta floors, wooden beams, brick vaulted ceilings. Internally the farmhouse comprises on the ground floor a spacious living area with several openings to the outside, living room with fireplace, kitchen, three bedrooms and three bathrooms. On the first floor a second apartment with kitchen, living room, three bedrooms and a bathroom. The barn, in front of the farmhouse, has a pleasant and comfortable living area with kitchenette, three bathrooms and two bedrooms and closet/warehouse. The courtyard around the farmhouse is very beautiful and characteristic with a covered loggia with a panoramic view of the Tuscan hills, an ideal place to spend summer afternoons and evenings. The land surrounding the property is 6 hectares cultivated as organic arable land, The property is surrounded by spectacular unspoilt countryside, while being just a few minutes from the nearby village with every convenience. Privacy, beautiful location, peaceful countryside atmosphere. The total covered area of the buildings is approximately 480 m2. The house is perfectly habitable, with some elements to update.