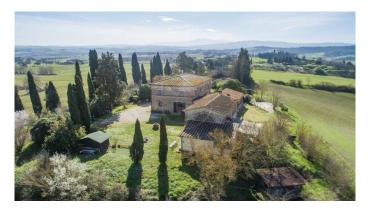

Farmhouse for Sale in Siena. Property located in a hilly and panoramic position between Siena and Buonconvento in the famous rolling hills of the Crete Senesi, an old farmhouse with land. The main farmhouse has kept unchanged, in its renovation, the flavor of the old Tuscan farmhouses respecting the original canons and materials of the area with original details, terracotta floors, wooden beams, brick vaulted ceilings. Internally the farmhouse comprises on the ground floor a spacious living area with several openings to the outside, living room with fireplace, kitchen, three bedrooms and three bathrooms. On the first floor a second apartment with kitchen, living room, three bedrooms and a bathroom. The barn, in front of the farmhouse, has a pleasant and comfortable living area with kitchenette, three bathrooms and two bedrooms and closet/warehouse. The courtyard around the farmhouse is very beautiful and characteristic with a covered loggia with a panoramic view of the Tuscan hills, an ideal place to spend summer afternoons and evenings. The land surrounding the property is 6 hectares cultivated as organic arable land, The property is surrounded by spectacular unspoilt countryside, while being just a few minutes from the nearby village with every convenience. Privacy, beautiful location, peaceful countryside atmosphere. The total covered area of the buildings is approximately 480 m2. The house is perfectly habitable, with some elements to update.