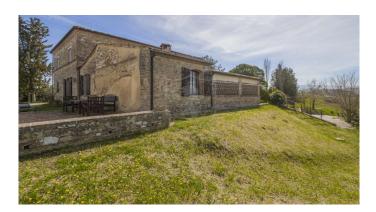

Farmhouse for Sale in Siena. Property located in a hilly and panoramic position between Siena and Buonconvento in the famous rolling hills of the Crete Senesi, an old farmhouse with land. The main farmhouse has kept unchanged, in its renovation, the flavor of the old Tuscan farmhouses respecting the original canons and materials of the area with original details, terracotta floors, wooden beams, brick vaulted ceilings. Internally the farmhouse comprises on the ground floor a spacious living area with several openings to the outside, living room with fireplace, kitchen, three bedrooms and three bathrooms. On the first floor a second apartment with kitchen, living room, three bedrooms and a bathroom. The barn, in front of the farmhouse, has a pleasant and comfortable living area with kitchenette, three bathrooms and two bedrooms and closet/warehouse. The courtyard around the farmhouse is very beautiful and characteristic with a covered loggia with a panoramic view of the Tuscan hills, an ideal place to spend summer afternoons and evenings. The land surrounding the property is 6 hectares cultivated as organic arable land, The property is surrounded by spectacular unspoilt countryside, while being just a few minutes from the nearby village with every convenience. Privacy, beautiful location, peaceful countryside atmosphere. The total covered area of the buildings is approximately 480 m2. The house is perfectly habitable, with some elements to update.