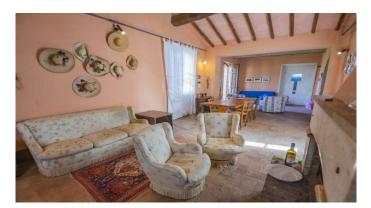

Farmhouse for Sale in Siena. Property located in a hilly and panoramic position between Siena and Buonconvento in the famous rolling hills of the Crete Senesi, an old farmhouse with land. The main farmhouse has kept unchanged, in its renovation, the flavor of the old Tuscan farmhouses respecting the original canons and materials of the area with original details, terracotta floors, wooden beams, brick vaulted ceilings. Internally the farmhouse comprises on the ground floor a spacious living area with several openings to the outside, living room with fireplace, kitchen, three bedrooms and three bathrooms. On the first floor a second apartment with kitchen, living room, three bedrooms and a bathroom. The barn, in front of the farmhouse, has a pleasant and comfortable living area with kitchenette, three bathrooms and two bedrooms and closet/warehouse. The courtyard around the farmhouse is very beautiful and characteristic with a covered loggia with a panoramic view of the Tuscan hills, an ideal place to spend summer afternoons and evenings. The land surrounding the property is 6 hectares cultivated as organic arable land, The property is surrounded by spectacular unspoilt countryside, while being just a few minutes from the nearby village with every convenience. Privacy, beautiful location, peaceful countryside atmosphere. The total covered area of the buildings is approximately 480 m2. The house is perfectly habitable, with some elements to update.