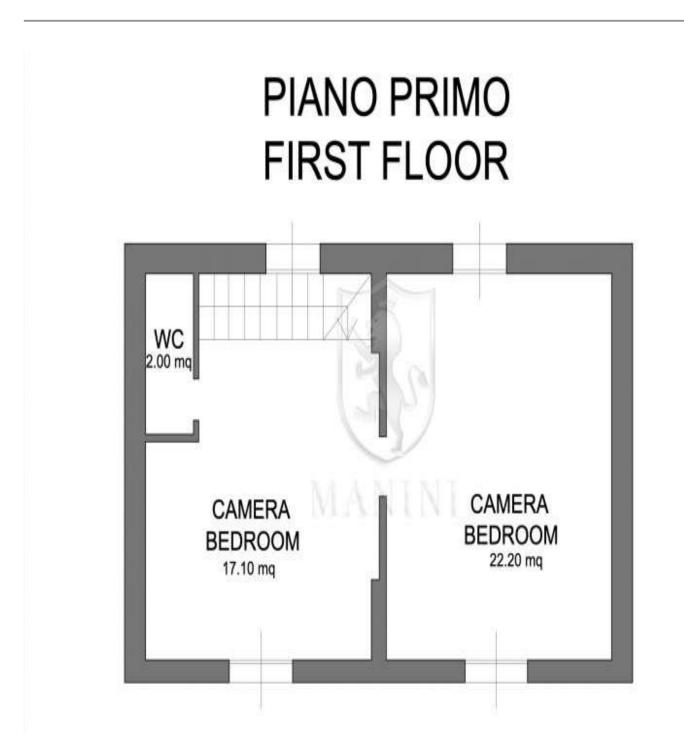

Farmhouse for Sale in Siena. Property located in a hilly and panoramic position between Siena and Buonconvento in the famous rolling hills of the Crete Senesi, an old farmhouse with land. The main farmhouse has kept unchanged, in its renovation, the flavor of the old Tuscan farmhouses respecting the original canons and materials of the area with original details, terracotta floors, wooden beams, brick vaulted ceilings. Internally the farmhouse comprises on the ground floor a spacious living area with several openings to the outside, living room with fireplace, kitchen, three bedrooms and three bathrooms. On the first floor a second apartment with kitchen, living room, three bedrooms and a bathroom. The barn, in front of the farmhouse, has a pleasant and comfortable living area with kitchenette, three bathrooms and two bedrooms and closet/warehouse. The courtyard around the farmhouse is very beautiful and characteristic with a covered loggia with a panoramic view of the Tuscan hills, an ideal place to spend summer afternoons and evenings. The land surrounding the property is 6 hectares cultivated as organic arable land, The property is surrounded by spectacular unspoilt countryside, while being just a few minutes from the nearby village with every convenience. Privacy, beautiful location, peaceful countryside atmosphere. The total covered area of the buildings is approximately 480 m2. The house is perfectly habitable, with some elements to update.