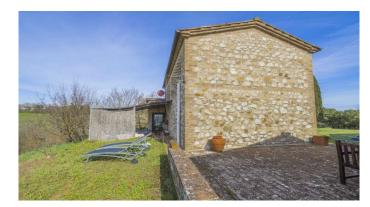

Farmhouse for Sale in Siena. Property located in a hilly and panoramic position between Siena and Buonconvento in the famous rolling hills of the Crete Senesi, an old farmhouse with land. The main farmhouse has kept unchanged, in its renovation, the flavor of the old Tuscan farmhouses respecting the original canons and materials of the area with original details, terracotta floors, wooden beams, brick vaulted ceilings. Internally the farmhouse comprises on the ground floor a spacious living area with several openings to the outside, living room with fireplace, kitchen, three bedrooms and three bathrooms. On the first floor a second apartment with kitchen, living room, three bedrooms and a bathroom. The barn, in front of the farmhouse, has a pleasant and comfortable living area with kitchenette, three bathrooms and two bedrooms and closet/warehouse. The courtyard around the farmhouse is very beautiful and characteristic with a covered loggia with a panoramic view of the Tuscan hills, an ideal place to spend summer afternoons and evenings. The land surrounding the property is 6 hectares cultivated as organic arable land, The property is surrounded by spectacular unspoilt countryside, while being just a few minutes from the nearby village with every convenience. Privacy, beautiful location, peaceful countryside atmosphere. The total covered area of the buildings is approximately 480 m2. The house is perfectly habitable, with some elements to update.