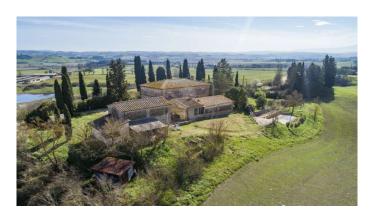

Farmhouse for Sale in Siena. Property located in a hilly and panoramic position between Siena and Buonconvento in the famous rolling hills of the Crete Senesi, an old farmhouse with land. The main farmhouse has kept unchanged, in its renovation, the flavor of the old Tuscan farmhouses respecting the original canons and materials of the area with original details, terracotta floors, wooden beams, brick vaulted ceilings. Internally the farmhouse comprises on the ground floor a spacious living area with several openings to the outside, living room with fireplace, kitchen, three bedrooms and three bathrooms. On the first floor a second apartment with kitchen, living room, three bedrooms and a bathroom. The barn, in front of the farmhouse, has a pleasant and comfortable living area with kitchenette, three bathrooms and two bedrooms and closet/warehouse. The courtyard around the farmhouse is very beautiful and characteristic with a covered loggia with a panoramic view of the Tuscan hills, an ideal place to spend summer afternoons and evenings. The land surrounding the property is 6 hectares cultivated as organic arable land, The property is surrounded by spectacular unspoilt countryside, while being just a few minutes from the nearby village with every convenience. Privacy, beautiful location, peaceful countryside atmosphere. The total covered area of the buildings is approximately 480 m2. The house is perfectly habitable, with some elements to update.