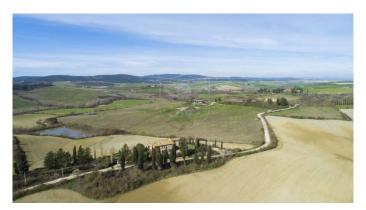

Farmhouse for Sale in Siena. Property located in a hilly and panoramic position between Siena and Buonconvento in the famous rolling hills of the Crete Senesi, an old farmhouse with land. The main farmhouse has kept unchanged, in its renovation, the flavor of the old Tuscan farmhouses respecting the original canons and materials of the area with original details, terracotta floors, wooden beams, brick vaulted ceilings. Internally the farmhouse comprises on the ground floor a spacious living area with several openings to the outside, living room with fireplace, kitchen, three bedrooms and three bathrooms. On the first floor a second apartment with kitchen, living room, three bedrooms and a bathroom. The barn, in front of the farmhouse, has a pleasant and comfortable living area with kitchenette, three bathrooms and two bedrooms and closet/warehouse. The courtyard around the farmhouse is very beautiful and characteristic with a covered loggia with a panoramic view of the Tuscan hills, an ideal place to spend summer afternoons and evenings. The land surrounding the property is 6 hectares cultivated as organic arable land, The property is surrounded by spectacular unspoilt countryside, while being just a few minutes from the nearby village with every convenience. Privacy, beautiful location, peaceful countryside atmosphere. The total covered area of the buildings is approximately 480 m2. The house is perfectly habitable, with some elements to update.