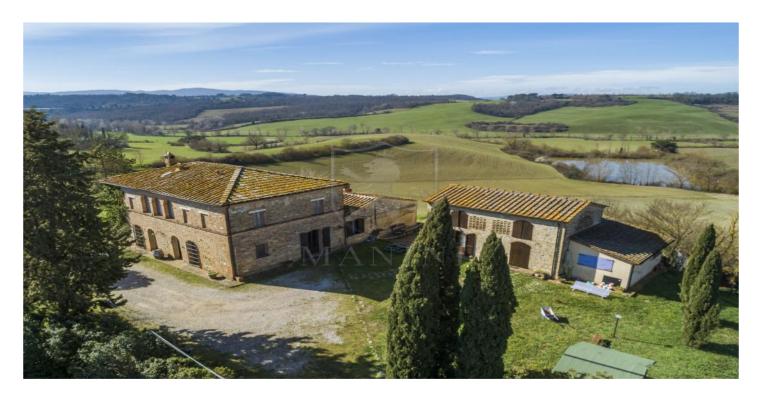

Farmhouse for Sale in Siena. Property located in a hilly and panoramic position between Siena and Buonconvento in the famous rolling hills of the Crete Senesi, an old farmhouse with land. The main farmhouse has kept unchanged, in its renovation, the flavor of the old Tuscan farmhouses respecting the original canons and materials of the area with original details, terracotta floors, wooden beams, brick vaulted ceilings. Internally the farmhouse comprises on the ground floor a spacious living area with several openings to the outside, living room with fireplace, kitchen, three bedrooms and three bathrooms. On the first floor a second apartment with kitchen, living room, three bedrooms and a bathroom. The barn, in front of the farmhouse, has a pleasant and comfortable living area with kitchenette, three bathrooms and two bedrooms and closet/warehouse. The courtyard around the farmhouse is very beautiful and characteristic with a covered loggia with a panoramic view of the Tuscan hills, an ideal place to spend summer afternoons and evenings. The land surrounding the property is 6 hectares cultivated as organic arable land, The property is surrounded by spectacular unspoilt countryside, while being just a few minutes from the nearby village with every convenience. Privacy, beautiful location, peaceful countryside atmosphere. The total covered area of the buildings is approximately 480 m2. The house is perfectly habitable, with some elements to update.