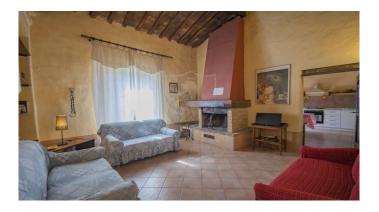

Farmhouse for Sale in Siena. Property located in a hilly and panoramic position between Siena and Buonconvento in the famous rolling hills of the Crete Senesi, an old farmhouse with land. The main farmhouse has kept unchanged, in its renovation, the flavor of the old Tuscan farmhouses respecting the original canons and materials of the area with original details, terracotta floors, wooden beams, brick vaulted ceilings. Internally the farmhouse comprises on the ground floor a spacious living area with several openings to the outside, living room with fireplace, kitchen, three bedrooms and three bathrooms. On the first floor a second apartment with kitchen, living room, three bedrooms and a bathroom. The barn, in front of the farmhouse, has a pleasant and comfortable living area with kitchenette, three bathrooms and two bedrooms and closet/warehouse. The courtyard around the farmhouse is very beautiful and characteristic with a covered loggia with a panoramic view of the Tuscan hills, an ideal place to spend summer afternoons and evenings. The land surrounding the property is 6 hectares cultivated as organic arable land, The property is surrounded by spectacular unspoilt countryside, while being just a few minutes from the nearby village with every convenience. Privacy, beautiful location, peaceful countryside atmosphere. The total covered area of the buildings is approximately 480 m2. The house is perfectly habitable, with some elements to update.