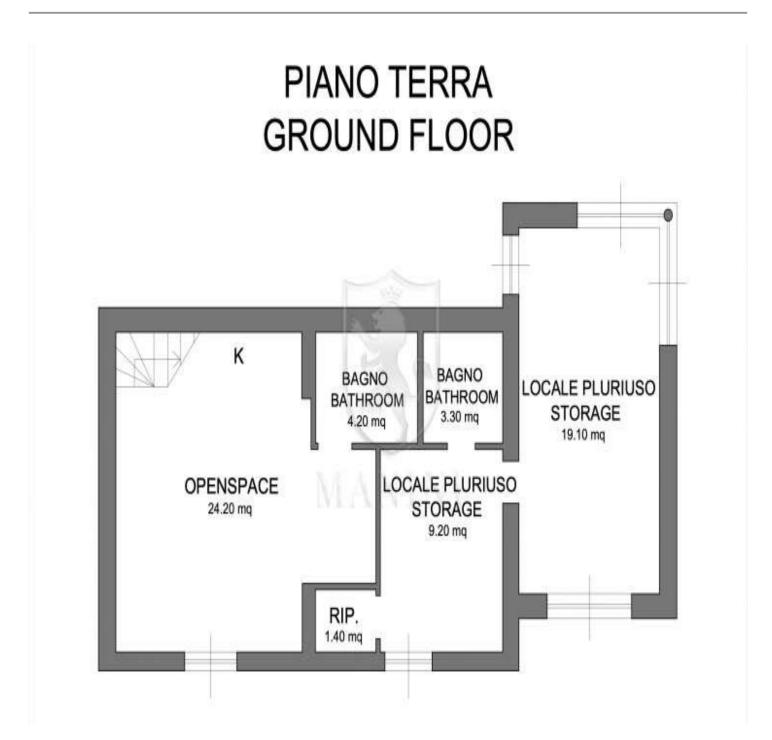

Farmhouse for Sale in Siena. Property located in a hilly and panoramic position between Siena and Buonconvento in the famous rolling hills of the Crete Senesi, an old farmhouse with land. The main farmhouse has kept unchanged, in its renovation, the flavor of the old Tuscan farmhouses respecting the original canons and materials of the area with original details, terracotta floors, wooden beams, brick vaulted ceilings. Internally the farmhouse comprises on the ground floor a spacious living area with several openings to the outside, living room with fireplace, kitchen, three bedrooms and three bathrooms. On the first floor a second apartment with kitchen, living room, three bedrooms and a bathroom. The barn, in front of the farmhouse, has a pleasant and comfortable living area with kitchenette, three bathrooms and two bedrooms and closet/warehouse. The courtyard around the farmhouse is very beautiful and characteristic with a covered loggia with a panoramic view of the Tuscan hills, an ideal place to spend summer afternoons and evenings. The land surrounding the property is 6 hectares cultivated as organic arable land, The property is surrounded by spectacular unspoilt countryside, while being just a few minutes from the nearby village with every convenience. Privacy, beautiful location, peaceful countryside atmosphere. The total covered area of the buildings is approximately 480 m2. The house is perfectly habitable, with some elements to update.