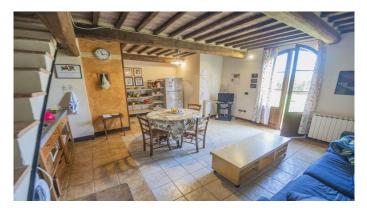

Farmhouse for Sale in Siena. Property located in a hilly and panoramic position between Siena and Buonconvento in the famous rolling hills of the Crete Senesi, an old farmhouse with land. The main farmhouse has kept unchanged, in its renovation, the flavor of the old Tuscan farmhouses respecting the original canons and materials of the area with original details, terracotta floors, wooden beams, brick vaulted ceilings. Internally the farmhouse comprises on the ground floor a spacious living area with several openings to the outside, living room with fireplace, kitchen, three bedrooms and three bathrooms. On the first floor a second apartment with kitchen, living room, three bedrooms and a bathroom. The barn, in front of the farmhouse, has a pleasant and comfortable living area with kitchenette, three bathrooms and two bedrooms and closet/warehouse. The courtyard around the farmhouse is very beautiful and characteristic with a covered loggia with a panoramic view of the Tuscan hills, an ideal place to spend summer afternoons and evenings. The land surrounding the property is 6 hectares cultivated as organic arable land, The property is surrounded by spectacular unspoilt countryside, while being just a few minutes from the nearby village with every convenience. Privacy, beautiful location, peaceful countryside atmosphere. The total covered area of the buildings is approximately 480 m2. The house is perfectly habitable, with some elements to update.