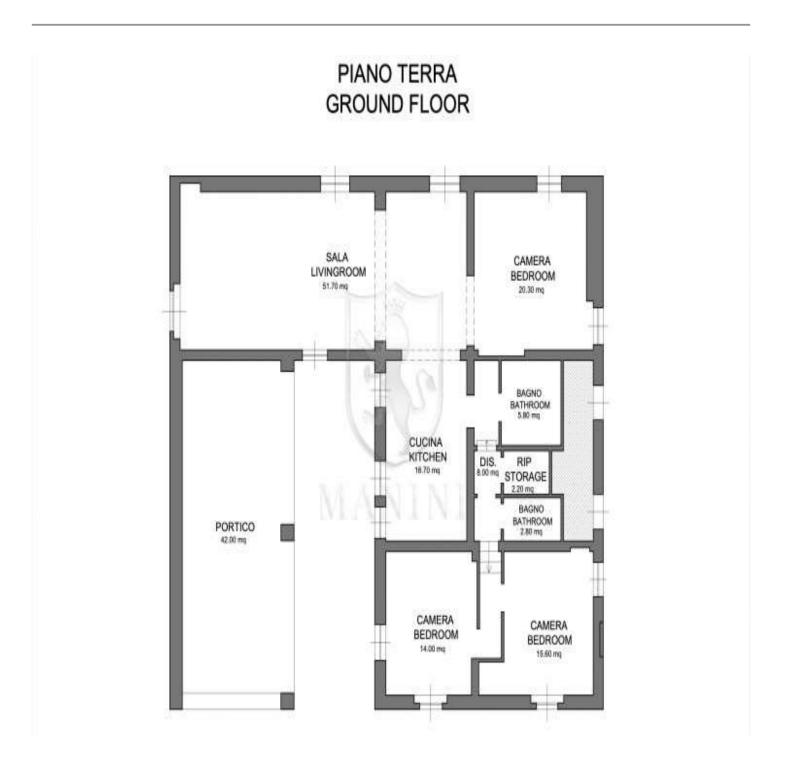

Farmhouse for Sale in Siena. Property located in a hilly and panoramic position between Siena and Buonconvento in the famous rolling hills of the Crete Senesi, an old farmhouse with land. The main farmhouse has kept unchanged, in its renovation, the flavor of the old Tuscan farmhouses respecting the original canons and materials of the area with original details, terracotta floors, wooden beams, brick vaulted ceilings. Internally the farmhouse comprises on the ground floor a spacious living area with several openings to the outside, living room with fireplace, kitchen, three bedrooms and three bathrooms. On the first floor a second apartment with kitchen, living room, three bedrooms and a bathroom. The barn, in front of the farmhouse, has a pleasant and comfortable living area with kitchenette, three bathrooms and two bedrooms and closet/warehouse. The courtyard around the farmhouse is very beautiful and characteristic with a covered loggia with a panoramic view of the Tuscan hills, an ideal place to spend summer afternoons and evenings. The land surrounding the property is 6 hectares cultivated as organic arable land, The property is surrounded by spectacular unspoilt countryside, while being just a few minutes from the nearby village with every convenience. Privacy, beautiful location, peaceful countryside atmosphere. The total covered area of the buildings is approximately 480 m2. The house is perfectly habitable, with some elements to update.