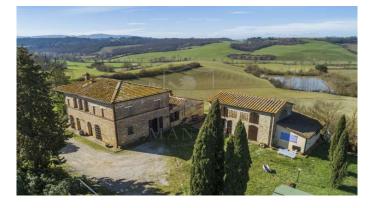

Farmhouse for Sale in Siena. Property located in a hilly and panoramic position between Siena and Buonconvento in the famous rolling hills of the Crete Senesi, an old farmhouse with land. The main farmhouse has kept unchanged, in its renovation, the flavor of the old Tuscan farmhouses respecting the original canons and materials of the area with original details, terracotta floors, wooden beams, brick vaulted ceilings. Internally the farmhouse comprises on the ground floor a spacious living area with several openings to the outside, living room with fireplace, kitchen, three bedrooms and three bathrooms. On the first floor a second apartment with kitchen, living room, three bedrooms and a bathroom. The barn, in front of the farmhouse, has a pleasant and comfortable living area with kitchenette, three bathrooms and two bedrooms and closet/warehouse. The courtyard around the farmhouse is very beautiful and characteristic with a covered loggia with a panoramic view of the Tuscan hills, an ideal place to spend summer afternoons and evenings. The land surrounding the property is 6 hectares cultivated as organic arable land, The property is surrounded by spectacular unspoilt countryside, while being just a few minutes from the nearby village with every convenience. Privacy, beautiful location, peaceful countryside atmosphere. The total covered area of the buildings is approximately 480 m2. The house is perfectly habitable, with some elements to update.