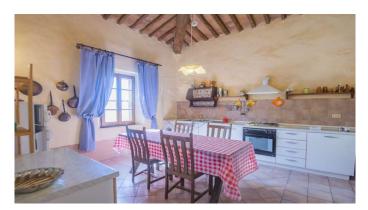

Farmhouse for Sale in Siena. Property located in a hilly and panoramic position between Siena and Buonconvento in the famous rolling hills of the Crete Senesi, an old farmhouse with land. The main farmhouse has kept unchanged, in its renovation, the flavor of the old Tuscan farmhouses respecting the original canons and materials of the area with original details, terracotta floors, wooden beams, brick vaulted ceilings. Internally the farmhouse comprises on the ground floor a spacious living area with several openings to the outside, living room with fireplace, kitchen, three bedrooms and three bathrooms. On the first floor a second apartment with kitchen, living room, three bedrooms and a bathroom. The barn, in front of the farmhouse, has a pleasant and comfortable living area with kitchenette, three bathrooms and two bedrooms and closet/warehouse. The courtyard around the farmhouse is very beautiful and characteristic with a covered loggia with a panoramic view of the Tuscan hills, an ideal place to spend summer afternoons and evenings. The land surrounding the property is 6 hectares cultivated as organic arable land, The property is surrounded by spectacular unspoilt countryside, while being just a few minutes from the nearby village with every convenience. Privacy, beautiful location, peaceful countryside atmosphere. The total covered area of the buildings is approximately 480 m2. The house is perfectly habitable, with some elements to update.