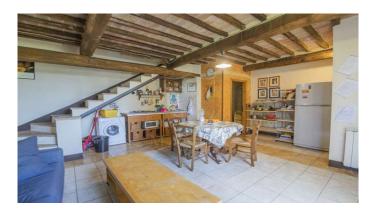

Farmhouse for Sale in Siena. Property located in a hilly and panoramic position between Siena and Buonconvento in the famous rolling hills of the Crete Senesi, an old farmhouse with land. The main farmhouse has kept unchanged, in its renovation, the flavor of the old Tuscan farmhouses respecting the original canons and materials of the area with original details, terracotta floors, wooden beams, brick vaulted ceilings. Internally the farmhouse comprises on the ground floor a spacious living area with several openings to the outside, living room with fireplace, kitchen, three bedrooms and three bathrooms. On the first floor a second apartment with kitchen, living room, three bedrooms and a bathroom. The barn, in front of the farmhouse, has a pleasant and comfortable living area with kitchenette, three bathrooms and two bedrooms and closet/warehouse. The courtyard around the farmhouse is very beautiful and characteristic with a covered loggia with a panoramic view of the Tuscan hills, an ideal place to spend summer afternoons and evenings. The land surrounding the property is 6 hectares cultivated as organic arable land, The property is surrounded by spectacular unspoilt countryside, while being just a few minutes from the nearby village with every convenience. Privacy, beautiful location, peaceful countryside atmosphere. The total covered area of the buildings is approximately 480 m2. The house is perfectly habitable, with some elements to update.