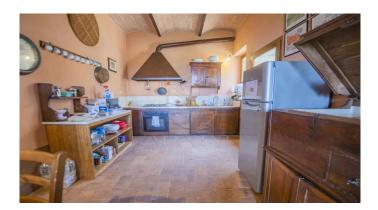

Farmhouse for Sale in Siena. Property located in a hilly and panoramic position between Siena and Buonconvento in the famous rolling hills of the Crete Senesi, an old farmhouse with land. The main farmhouse has kept unchanged, in its renovation, the flavor of the old Tuscan farmhouses respecting the original canons and materials of the area with original details, terracotta floors, wooden beams, brick vaulted ceilings. Internally the farmhouse comprises on the ground floor a spacious living area with several openings to the outside, living room with fireplace, kitchen, three bedrooms and three bathrooms. On the first floor a second apartment with kitchen, living room, three bedrooms and a bathroom. The barn, in front of the farmhouse, has a pleasant and comfortable living area with kitchenette, three bathrooms and two bedrooms and closet/warehouse. The courtyard around the farmhouse is very beautiful and characteristic with a covered loggia with a panoramic view of the Tuscan hills, an ideal place to spend summer afternoons and evenings. The land surrounding the property is 6 hectares cultivated as organic arable land, The property is surrounded by spectacular unspoilt countryside, while being just a few minutes from the nearby village with every convenience. Privacy, beautiful location, peaceful countryside atmosphere. The total covered area of the buildings is approximately 480 m2. The house is perfectly habitable, with some elements to update.