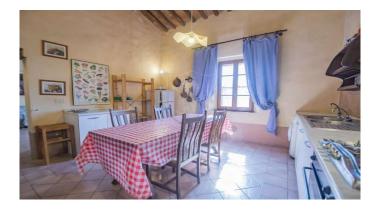

Farmhouse for Sale in Siena. Property located in a hilly and panoramic position between Siena and Buonconvento in the famous rolling hills of the Crete Senesi, an old farmhouse with land. The main farmhouse has kept unchanged, in its renovation, the flavor of the old Tuscan farmhouses respecting the original canons and materials of the area with original details, terracotta floors, wooden beams, brick vaulted ceilings. Internally the farmhouse comprises on the ground floor a spacious living area with several openings to the outside, living room with fireplace, kitchen, three bedrooms and three bathrooms. On the first floor a second apartment with kitchen, living room, three bedrooms and a bathroom. The barn, in front of the farmhouse, has a pleasant and comfortable living area with kitchenette, three bathrooms and two bedrooms and closet/warehouse. The courtyard around the farmhouse is very beautiful and characteristic with a covered loggia with a panoramic view of the Tuscan hills, an ideal place to spend summer afternoons and evenings. The land surrounding the property is 6 hectares cultivated as organic arable land, The property is surrounded by spectacular unspoilt countryside, while being just a few minutes from the nearby village with every convenience. Privacy, beautiful location, peaceful countryside atmosphere. The total covered area of the buildings is approximately 480 m2. The house is perfectly habitable, with some elements to update.