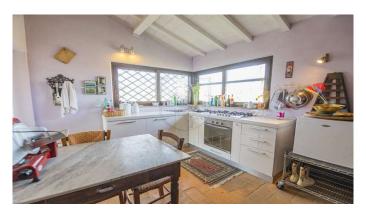

Farmhouse for Sale in Siena. Property located in a hilly and panoramic position between Siena and Buonconvento in the famous rolling hills of the Crete Senesi, an old farmhouse with land. The main farmhouse has kept unchanged, in its renovation, the flavor of the old Tuscan farmhouses respecting the original canons and materials of the area with original details, terracotta floors, wooden beams, brick vaulted ceilings. Internally the farmhouse comprises on the ground floor a spacious living area with several openings to the outside, living room with fireplace, kitchen, three bedrooms and three bathrooms. On the first floor a second apartment with kitchen, living room, three bedrooms and a bathroom. The barn, in front of the farmhouse, has a pleasant and comfortable living area with kitchenette, three bathrooms and two bedrooms and closet/warehouse. The courtyard around the farmhouse is very beautiful and characteristic with a covered loggia with a panoramic view of the Tuscan hills, an ideal place to spend summer afternoons and evenings. The land surrounding the property is 6 hectares cultivated as organic arable land, The property is surrounded by spectacular unspoilt countryside, while being just a few minutes from the nearby village with every convenience. Privacy, beautiful location, peaceful countryside atmosphere. The total covered area of the buildings is approximately 480 m2. The house is perfectly habitable, with some elements to update.