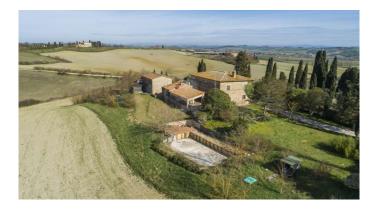

Farmhouse for Sale in Siena. Property located in a hilly and panoramic position between Siena and Buonconvento in the famous rolling hills of the Crete Senesi, an old farmhouse with land. The main farmhouse has kept unchanged, in its renovation, the flavor of the old Tuscan farmhouses respecting the original canons and materials of the area with original details, terracotta floors, wooden beams, brick vaulted ceilings. Internally the farmhouse comprises on the ground floor a spacious living area with several openings to the outside, living room with fireplace, kitchen, three bedrooms and three bathrooms. On the first floor a second apartment with kitchen, living room, three bedrooms and a bathroom. The barn, in front of the farmhouse, has a pleasant and comfortable living area with kitchenette, three bathrooms and two bedrooms and closet/warehouse. The courtyard around the farmhouse is very beautiful and characteristic with a covered loggia with a panoramic view of the Tuscan hills, an ideal place to spend summer afternoons and evenings. The land surrounding the property is 6 hectares cultivated as organic arable land, The property is surrounded by spectacular unspoilt countryside, while being just a few minutes from the nearby village with every convenience. Privacy, beautiful location, peaceful countryside atmosphere. The total covered area of the buildings is approximately 480 m2. The house is perfectly habitable, with some elements to update.