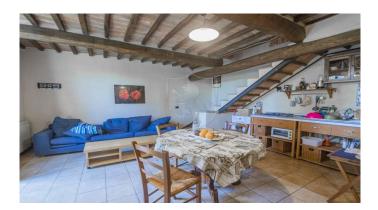

Farmhouse for Sale in Siena. Property located in a hilly and panoramic position between Siena and Buonconvento in the famous rolling hills of the Crete Senesi, an old farmhouse with land. The main farmhouse has kept unchanged, in its renovation, the flavor of the old Tuscan farmhouses respecting the original canons and materials of the area with original details, terracotta floors, wooden beams, brick vaulted ceilings. Internally the farmhouse comprises on the ground floor a spacious living area with several openings to the outside, living room with fireplace, kitchen, three bedrooms and three bathrooms. On the first floor a second apartment with kitchen, living room, three bedrooms and a bathroom. The barn, in front of the farmhouse, has a pleasant and comfortable living area with kitchenette, three bathrooms and two bedrooms and closet/warehouse. The courtyard around the farmhouse is very beautiful and characteristic with a covered loggia with a panoramic view of the Tuscan hills, an ideal place to spend summer afternoons and evenings. The land surrounding the property is 6 hectares cultivated as organic arable land, The property is surrounded by spectacular unspoilt countryside, while being just a few minutes from the nearby village with every convenience. Privacy, beautiful location, peaceful countryside atmosphere. The total covered area of the buildings is approximately 480 m2. The house is perfectly habitable, with some elements to update.