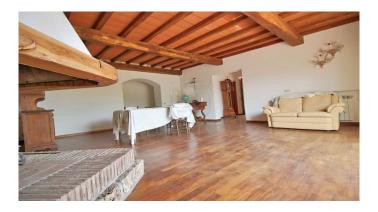

### $M A N I N I^{\circ}$

Category: Villa Location: Monte Argentario Province: Grosseto

Rif: 347 Premises surface: 300 Price: 1.200.000,00

Reference: 347 N° bagni: 3 N° Camere: 3

For sale villa located in one of the most beautiful points of Monte Argentario and more precisely in the heart of Porto Santo Stefano in an area where you can enjoy a unique and unrepeatable panoramic view of the sea. The property consists of two independent buildings: the main villa of about 180 sq m and the other a multipurpose outbuilding of about 120 sq m all on a private area of about 1000 sq m for exclusive use surrounded by greenery and entirely fenced. The manor house has the characteristic characteristics of Tuscany with exposed stone walls, attics with wooden beams, terracotta tiles, is arranged on one level above ground and consists of a large living room with fireplace with direct access to the panoramic terrace, kitchen, two bedrooms, two bathrooms, study, wardrobe room and various closets. The smallest real estate unit arranged on one level above ground consists of a large living room, kitchen, bedroom, bathroom and closet. The property is in good maintenance conditions and represents an excellent investment due to its particular and exclusive position because it is in a favorable area suitable for those who love privacy but at the same time do not want to be isolated and far from services of daily use, the center of Porto Santo Stefano can be reached in a few