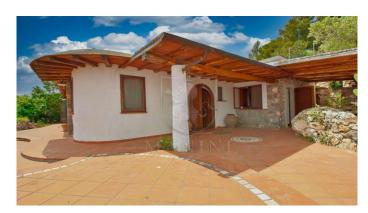

### $M A N I N I^{\circ}$

Category: Villa Location: Monte Argentario Province: Grosseto

Rif: 347 Premises surface: 300 Price: 1.200.000,00

Reference: 347 N° bagni: 3 N° Camere: 3

For sale villa located in one of the most beautiful points of Monte Argentario and more precisely in the heart of Porto Santo Stefano in an area where you can enjoy a unique and unrepeatable panoramic view of the sea. The property consists of two independent buildings: the main villa of about 180 sq m and the other a multipurpose outbuilding of about 120 sq m all on a private area of about 1000 sq m for exclusive use surrounded by greenery and entirely fenced. The manor house has the characteristic characteristics of Tuscany with exposed stone walls, attics with wooden beams, terracotta tiles, is arranged on one level above ground and consists of a large living room with fireplace with direct access to the panoramic terrace, kitchen, two bedrooms, two bathrooms, study, wardrobe room and various closets. The smallest real estate unit arranged on one level above ground consists of a large living room, kitchen, bedroom, bathroom and closet. The property is in good maintenance conditions and represents an excellent investment due to its particular and exclusive position because it is in a favorable area suitable for those who love privacy but at the same time do not want to be isolated and far from services of daily use, the center of Porto Santo Stefano can be reached in a few