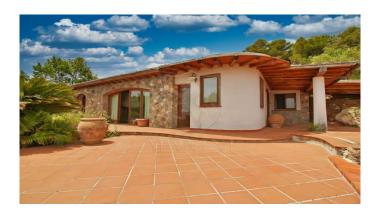

### $M A N I N I^{\circ}$

Category: Villa Location: Monte Argentario Province: Grosseto

Rif: 347 Premises surface: 300 Price: 1.200.000,00

Reference: 347 N° bagni: 3 N° Camere: 3

For sale villa located in one of the most beautiful points of Monte Argentario and more precisely in the heart of Porto Santo Stefano in an area where you can enjoy a unique and unrepeatable panoramic view of the sea. The property consists of two independent buildings: the main villa of about 180 sq m and the other a multipurpose outbuilding of about 120 sq m all on a private area of about 1000 sq m for exclusive use surrounded by greenery and entirely fenced. The manor house has the characteristic characteristics of Tuscany with exposed stone walls, attics with wooden beams, terracotta tiles, is arranged on one level above ground and consists of a large living room with fireplace with direct access to the panoramic terrace, kitchen, two bedrooms, two bathrooms, study, wardrobe room and various closets. The smallest real estate unit arranged on one level above ground consists of a large living room, kitchen, bedroom, bathroom and closet. The property is in good maintenance conditions and represents an excellent investment due to its particular and exclusive position because it is in a favorable area suitable for those who love privacy but at the same time do not want to be isolated and far from services of daily use, the center of Porto Santo Stefano can be reached in a few