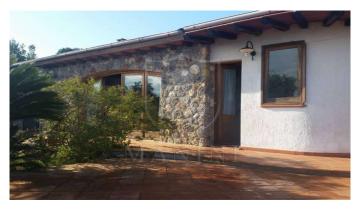

### $M A N I N I^{\circ}$

Category: Villa Location: Monte Argentario Province: Grosseto

Rif: 347 Premises surface: 300 Price: 1.200.000,00

Reference: 347 N° bagni: 3 N° Camere: 3

For sale villa located in one of the most beautiful points of Monte Argentario and more precisely in the heart of Porto Santo Stefano in an area where you can enjoy a unique and unrepeatable panoramic view of the sea. The property consists of two independent buildings: the main villa of about 180 sq m and the other a multipurpose outbuilding of about 120 sq m all on a private area of about 1000 sq m for exclusive use surrounded by greenery and entirely fenced. The manor house has the characteristic characteristics of Tuscany with exposed stone walls, attics with wooden beams, terracotta tiles, is arranged on one level above ground and consists of a large living room with fireplace with direct access to the panoramic terrace, kitchen, two bedrooms, two bathrooms, study, wardrobe room and various closets. The smallest real estate unit arranged on one level above ground consists of a large living room, kitchen, bedroom, bathroom and closet. The property is in good maintenance conditions and represents an excellent investment due to its particular and exclusive position because it is in a favorable area suitable for those who love privacy but at the same time do not want to be isolated and far from services of daily use, the center of Porto Santo Stefano can be reached in a few