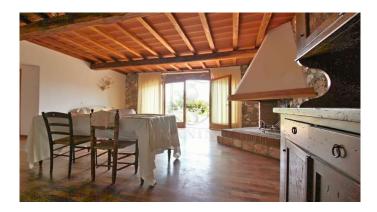

### $M A N I N I^{\circ}$

Category: Villa Location: Monte Argentario Province: Grosseto

Rif: 347 Premises surface: 300 Price: 1.200.000,00

Reference: 347 N° bagni: 3 N° Camere: 3

For sale villa located in one of the most beautiful points of Monte Argentario and more precisely in the heart of Porto Santo Stefano in an area where you can enjoy a unique and unrepeatable panoramic view of the sea. The property consists of two independent buildings: the main villa of about 180 sq m and the other a multipurpose outbuilding of about 120 sq m all on a private area of about 1000 sq m for exclusive use surrounded by greenery and entirely fenced. The manor house has the characteristic characteristics of Tuscany with exposed stone walls, attics with wooden beams, terracotta tiles, is arranged on one level above ground and consists of a large living room with fireplace with direct access to the panoramic terrace, kitchen, two bedrooms, two bathrooms, study, wardrobe room and various closets. The smallest real estate unit arranged on one level above ground consists of a large living room, kitchen, bedroom, bathroom and closet. The property is in good maintenance conditions and represents an excellent investment due to its particular and exclusive position because it is in a favorable area suitable for those who love privacy but at the same time do not want to be isolated and far from services of daily use, the center of Porto Santo Stefano can be reached in a few