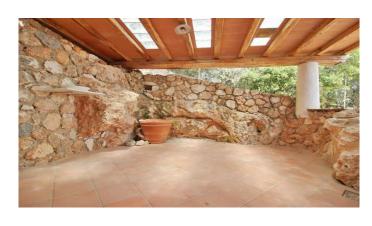

### $M A N I N I^{\circ}$

Category: Villa Location: Monte Argentario Province: Grosseto

Rif: 347 Premises surface: 300 Price: 1.200.000,00

Reference: 347 N° bagni: 3 N° Camere: 3

For sale villa located in one of the most beautiful points of Monte Argentario and more precisely in the heart of Porto Santo Stefano in an area where you can enjoy a unique and unrepeatable panoramic view of the sea. The property consists of two independent buildings: the main villa of about 180 sq m and the other a multipurpose outbuilding of about 120 sq m all on a private area of about 1000 sq m for exclusive use surrounded by greenery and entirely fenced. The manor house has the characteristic characteristics of Tuscany with exposed stone walls, attics with wooden beams, terracotta tiles, is arranged on one level above ground and consists of a large living room with fireplace with direct access to the panoramic terrace, kitchen, two bedrooms, two bathrooms, study, wardrobe room and various closets. The smallest real estate unit arranged on one level above ground consists of a large living room, kitchen, bedroom, bathroom and closet. The property is in good maintenance conditions and represents an excellent investment due to its particular and exclusive position because it is in a favorable area suitable for those who love privacy but at the same time do not want to be isolated and far from services of daily use, the center of Porto Santo Stefano can be reached in a few