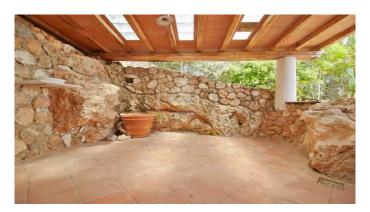

### $M A N I N I^{\circ}$

Category: Villa Location: Monte Argentario Province: Grosseto

Rif: 347 Premises surface: 300 Price: 1.200.000,00

Reference: 347 N° bagni: 3 N° Camere: 3

For sale villa located in one of the most beautiful points of Monte Argentario and more precisely in the heart of Porto Santo Stefano in an area where you can enjoy a unique and unrepeatable panoramic view of the sea. The property consists of two independent buildings: the main villa of about 180 sq m and the other a multipurpose outbuilding of about 120 sq m all on a private area of about 1000 sq m for exclusive use surrounded by greenery and entirely fenced. The manor house has the characteristic characteristics of Tuscany with exposed stone walls, attics with wooden beams, terracotta tiles, is arranged on one level above ground and consists of a large living room with fireplace with direct access to the panoramic terrace, kitchen, two bedrooms, two bathrooms, study, wardrobe room and various closets. The smallest real estate unit arranged on one level above ground consists of a large living room, kitchen, bedroom, bathroom and closet. The property is in good maintenance conditions and represents an excellent investment due to its particular and exclusive position because it is in a favorable area suitable for those who love privacy but at the same time do not want to be isolated and far from services of daily use, the center of Porto Santo Stefano can be reached in a few