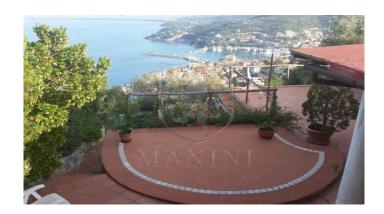

### $M A N I N I^{\circ}$

Category: Villa Location: Monte Argentario Province: Grosseto

Rif: 347 Premises surface: 300 Price: 1.200.000,00

Reference: 347 N° bagni: 3 N° Camere: 3

For sale villa located in one of the most beautiful points of Monte Argentario and more precisely in the heart of Porto Santo Stefano in an area where you can enjoy a unique and unrepeatable panoramic view of the sea. The property consists of two independent buildings: the main villa of about 180 sq m and the other a multipurpose outbuilding of about 120 sq m all on a private area of about 1000 sq m for exclusive use surrounded by greenery and entirely fenced. The manor house has the characteristic characteristics of Tuscany with exposed stone walls, attics with wooden beams, terracotta tiles, is arranged on one level above ground and consists of a large living room with fireplace with direct access to the panoramic terrace, kitchen, two bedrooms, two bathrooms, study, wardrobe room and various closets. The smallest real estate unit arranged on one level above ground consists of a large living room, kitchen, bedroom, bathroom and closet. The property is in good maintenance conditions and represents an excellent investment due to its particular and exclusive position because it is in a favorable area suitable for those who love privacy but at the same time do not want to be isolated and far from services of daily use, the center of Porto Santo Stefano can be reached in a few