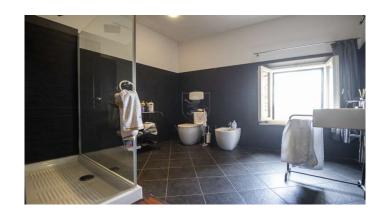

#### $M A N I N I^{\circ}$

Category: Apartment Location: Trequanda Province: Siena

Rif: 353 Premises surface: 140 Price: 225.000,00

Reference: 353 N° bagni: 1 N° Camere: 1

In the characteristic square of the fortress of Trequanda, with the Church of Saints Peter and Paul in Romanesque, Gothic and Baroque style, there is this elegant 140 m2 apartment, fully furnished and renovated with high quality finishes. The furniture of aesthetic and functional quality harmoniously, with its soft colors, combines with timeless materials such as wood and stones. The main door leads into a spacious living room with bar corner, dining table and sitting area with stone fireplace to then access all the other rooms. Eat-in kitchen with rustic fireplace and panoramic window, bathroom with windowed shower cubicle, double bedroom with wardrobe room and window with view. Furthermore, the living room also leads into a large room without windows which could be used as a kitchen area by replacing the existing one in a second bedroom. Last but not least, the comfortable 25 m2 garage that is easily accessible