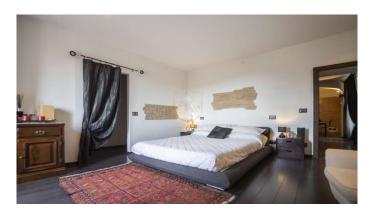

#### $M A N I N I^{\circ}$

Category: Apartment Location: Trequanda Province: Siena

Rif: 353 Premises surface: 140 Price: 225.000,00

Reference: 353 N° bagni: 1 N° Camere: 1

In the characteristic square of the fortress of Trequanda, with the Church of Saints Peter and Paul in Romanesque, Gothic and Baroque style, there is this elegant 140 m2 apartment, fully furnished and renovated with high quality finishes. The furniture of aesthetic and functional quality harmoniously, with its soft colors, combines with timeless materials such as wood and stones. The main door leads into a spacious living room with bar corner, dining table and sitting area with stone fireplace to then access all the other rooms. Eat-in kitchen with rustic fireplace and panoramic window, bathroom with windowed shower cubicle, double bedroom with wardrobe room and window with view. Furthermore, the living room also leads into a large room without windows which could be used as a kitchen area by replacing the existing one in a second bedroom. Last but not least, the comfortable 25 m2 garage that is easily accessible