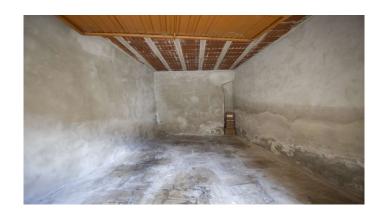

#### $M A N I N I^{\circ}$

Category: Apartment Location: Trequanda Province: Siena

Rif: 353 Premises surface: 140 Price: 225.000,00

Reference: 353 N° bagni: 1 N° Camere: 1

In the characteristic square of the fortress of Trequanda, with the Church of Saints Peter and Paul in Romanesque, Gothic and Baroque style, there is this elegant 140 m2 apartment, fully furnished and renovated with high quality finishes. The furniture of aesthetic and functional quality harmoniously, with its soft colors, combines with timeless materials such as wood and stones. The main door leads into a spacious living room with bar corner, dining table and sitting area with stone fireplace to then access all the other rooms. Eat-in kitchen with rustic fireplace and panoramic window, bathroom with windowed shower cubicle, double bedroom with wardrobe room and window with view. Furthermore, the living room also leads into a large room without windows which could be used as a kitchen area by replacing the existing one in a second bedroom. Last but not least, the comfortable 25 m2 garage that is easily accessible