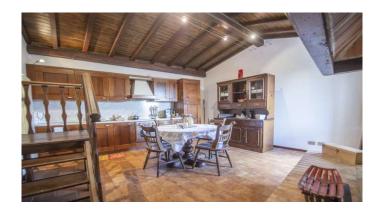

#### $M A N I N I^{\circ}$

Category: Apartment Location: Trequanda Province: Siena

Rif: 353 Premises surface: 140 Price: 225.000,00

Reference: 353 N° bagni: 1 N° Camere: 1

In the characteristic square of the fortress of Trequanda, with the Church of Saints Peter and Paul in Romanesque, Gothic and Baroque style, there is this elegant 140 m2 apartment, fully furnished and renovated with high quality finishes. The furniture of aesthetic and functional quality harmoniously, with its soft colors, combines with timeless materials such as wood and stones. The main door leads into a spacious living room with bar corner, dining table and sitting area with stone fireplace to then access all the other rooms. Eat-in kitchen with rustic fireplace and panoramic window, bathroom with windowed shower cubicle, double bedroom with wardrobe room and window with view. Furthermore, the living room also leads into a large room without windows which could be used as a kitchen area by replacing the existing one in a second bedroom. Last but not least, the comfortable 25 m2 garage that is easily accessible