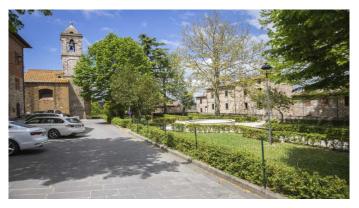

#### $M A N I N I^{\circ}$

Category: Apartment Location: Trequanda Province: Siena

Rif: 353 Premises surface: 140 Price: 225.000,00

Reference: 353 N° bagni: 1 N° Camere: 1

In the characteristic square of the fortress of Trequanda, with the Church of Saints Peter and Paul in Romanesque, Gothic and Baroque style, there is this elegant 140 m2 apartment, fully furnished and renovated with high quality finishes. The furniture of aesthetic and functional quality harmoniously, with its soft colors, combines with timeless materials such as wood and stones. The main door leads into a spacious living room with bar corner, dining table and sitting area with stone fireplace to then access all the other rooms. Eat-in kitchen with rustic fireplace and panoramic window, bathroom with windowed shower cubicle, double bedroom with wardrobe room and window with view. Furthermore, the living room also leads into a large room without windows which could be used as a kitchen area by replacing the existing one in a second bedroom. Last but not least, the comfortable 25 m2 garage that is easily accessible