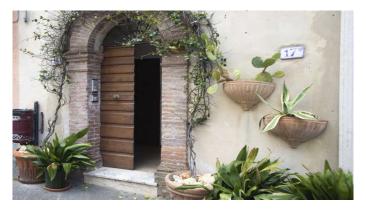

#### $M A N I N I^{\circ}$

Category: Apartment Location: Trequanda Province: Siena

Rif: 353 Premises surface: 140 Price: 225.000,00

Reference: 353 N° bagni: 1 N° Camere: 1

In the characteristic square of the fortress of Trequanda, with the Church of Saints Peter and Paul in Romanesque, Gothic and Baroque style, there is this elegant 140 m2 apartment, fully furnished and renovated with high quality finishes. The furniture of aesthetic and functional quality harmoniously, with its soft colors, combines with timeless materials such as wood and stones. The main door leads into a spacious living room with bar corner, dining table and sitting area with stone fireplace to then access all the other rooms. Eat-in kitchen with rustic fireplace and panoramic window, bathroom with windowed shower cubicle, double bedroom with wardrobe room and window with view. Furthermore, the living room also leads into a large room without windows which could be used as a kitchen area by replacing the existing one in a second bedroom. Last but not least, the comfortable 25 m2 garage that is easily accessible