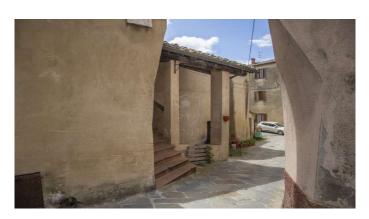

#### $M A N I N I^{\circ}$

Category: Apartment Location: Trequanda Province: Siena

Rif: 353 Premises surface: 140 Price: 225.000,00

Reference: 353 N° bagni: 1 N° Camere: 1

In the characteristic square of the fortress of Trequanda, with the Church of Saints Peter and Paul in Romanesque, Gothic and Baroque style, there is this elegant 140 m2 apartment, fully furnished and renovated with high quality finishes. The furniture of aesthetic and functional quality harmoniously, with its soft colors, combines with timeless materials such as wood and stones. The main door leads into a spacious living room with bar corner, dining table and sitting area with stone fireplace to then access all the other rooms. Eat-in kitchen with rustic fireplace and panoramic window, bathroom with windowed shower cubicle, double bedroom with wardrobe room and window with view. Furthermore, the living room also leads into a large room without windows which could be used as a kitchen area by replacing the existing one in a second bedroom. Last but not least, the comfortable 25 m2 garage that is easily accessible