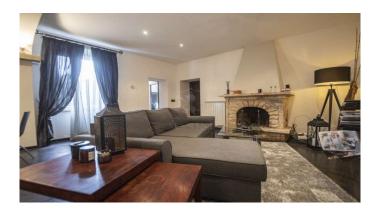

#### $M A N I N I^{\circ}$

Category: Apartment Location: Trequanda Province: Siena

Rif: 353 Premises surface: 140 Price: 225.000,00

Reference: 353 N° bagni: 1 N° Camere: 1

In the characteristic square of the fortress of Trequanda, with the Church of Saints Peter and Paul in Romanesque, Gothic and Baroque style, there is this elegant 140 m2 apartment, fully furnished and renovated with high quality finishes. The furniture of aesthetic and functional quality harmoniously, with its soft colors, combines with timeless materials such as wood and stones. The main door leads into a spacious living room with bar corner, dining table and sitting area with stone fireplace to then access all the other rooms. Eat-in kitchen with rustic fireplace and panoramic window, bathroom with windowed shower cubicle, double bedroom with wardrobe room and window with view. Furthermore, the living room also leads into a large room without windows which could be used as a kitchen area by replacing the existing one in a second bedroom. Last but not least, the comfortable 25 m2 garage that is easily accessible