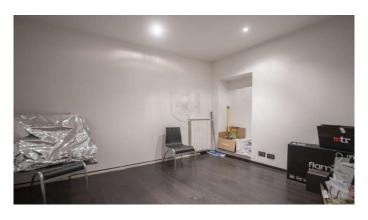

#### $M A N I N I^{\circ}$

Category: Apartment Location: Trequanda Province: Siena

Rif: 353 Premises surface: 140 Price: 225.000,00

Reference: 353 N° bagni: 1 N° Camere: 1

In the characteristic square of the fortress of Trequanda, with the Church of Saints Peter and Paul in Romanesque, Gothic and Baroque style, there is this elegant 140 m2 apartment, fully furnished and renovated with high quality finishes. The furniture of aesthetic and functional quality harmoniously, with its soft colors, combines with timeless materials such as wood and stones. The main door leads into a spacious living room with bar corner, dining table and sitting area with stone fireplace to then access all the other rooms. Eat-in kitchen with rustic fireplace and panoramic window, bathroom with windowed shower cubicle, double bedroom with wardrobe room and window with view. Furthermore, the living room also leads into a large room without windows which could be used as a kitchen area by replacing the existing one in a second bedroom. Last but not least, the comfortable 25 m2 garage that is easily accessible