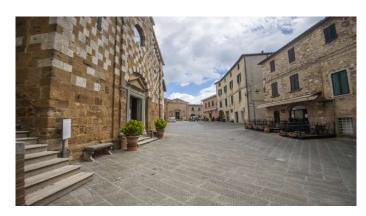

#### $M A N I N I^{\circ}$

Category: Apartment Location: Trequanda Province: Siena

Rif: 353 Premises surface: 140 Price: 225.000,00

Reference: 353 N° bagni: 1 N° Camere: 1

In the characteristic square of the fortress of Trequanda, with the Church of Saints Peter and Paul in Romanesque, Gothic and Baroque style, there is this elegant 140 m2 apartment, fully furnished and renovated with high quality finishes. The furniture of aesthetic and functional quality harmoniously, with its soft colors, combines with timeless materials such as wood and stones. The main door leads into a spacious living room with bar corner, dining table and sitting area with stone fireplace to then access all the other rooms. Eat-in kitchen with rustic fireplace and panoramic window, bathroom with windowed shower cubicle, double bedroom with wardrobe room and window with view. Furthermore, the living room also leads into a large room without windows which could be used as a kitchen area by replacing the existing one in a second bedroom. Last but not least, the comfortable 25 m2 garage that is easily accessible