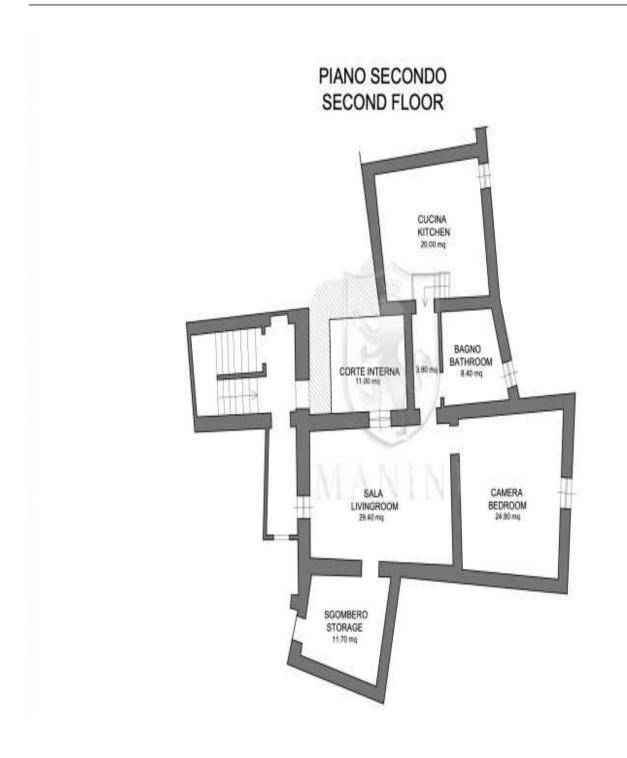

#### $M A N I N I^{\circ}$

Category: Apartment Location: Trequanda Province: Siena

Rif: 353 Premises surface: 140 Price: 225.000,00

Reference: 353 N° bagni: 1 N° Camere: 1

In the characteristic square of the fortress of Trequanda, with the Church of Saints Peter and Paul in Romanesque, Gothic and Baroque style, there is this elegant 140 m2 apartment, fully furnished and renovated with high quality finishes. The furniture of aesthetic and functional quality harmoniously, with its soft colors, combines with timeless materials such as wood and stones. The main door leads into a spacious living room with bar corner, dining table and sitting area with stone fireplace to then access all the other rooms. Eat-in kitchen with rustic fireplace and panoramic window, bathroom with windowed shower cubicle, double bedroom with wardrobe room and window with view. Furthermore, the living room also leads into a large room without windows which could be used as a kitchen area by replacing the existing one in a second bedroom. Last but not least, the comfortable 25 m2 garage that is easily accessible