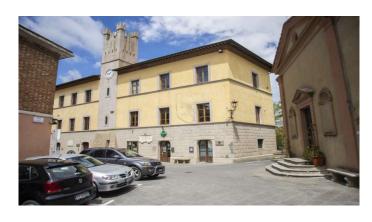

#### $M A N I N I^{\circ}$

Category: Apartment Location: Trequanda Province: Siena

Rif: 353 Premises surface: 140 Price: 225.000,00

Reference: 353 N° bagni: 1 N° Camere: 1

In the characteristic square of the fortress of Trequanda, with the Church of Saints Peter and Paul in Romanesque, Gothic and Baroque style, there is this elegant 140 m2 apartment, fully furnished and renovated with high quality finishes. The furniture of aesthetic and functional quality harmoniously, with its soft colors, combines with timeless materials such as wood and stones. The main door leads into a spacious living room with bar corner, dining table and sitting area with stone fireplace to then access all the other rooms. Eat-in kitchen with rustic fireplace and panoramic window, bathroom with windowed shower cubicle, double bedroom with wardrobe room and window with view. Furthermore, the living room also leads into a large room without windows which could be used as a kitchen area by replacing the existing one in a second bedroom. Last but not least, the comfortable 25 m2 garage that is easily accessible