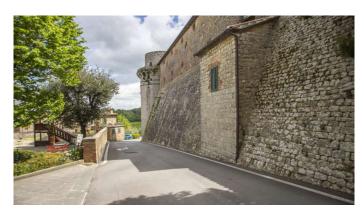

#### $M A N I N I^{\circ}$

Category: Apartment Location: Trequanda Province: Siena

Rif: 353 Premises surface: 140 Price: 225.000,00

Reference: 353 N° bagni: 1 N° Camere: 1

In the characteristic square of the fortress of Trequanda, with the Church of Saints Peter and Paul in Romanesque, Gothic and Baroque style, there is this elegant 140 m2 apartment, fully furnished and renovated with high quality finishes. The furniture of aesthetic and functional quality harmoniously, with its soft colors, combines with timeless materials such as wood and stones. The main door leads into a spacious living room with bar corner, dining table and sitting area with stone fireplace to then access all the other rooms. Eat-in kitchen with rustic fireplace and panoramic window, bathroom with windowed shower cubicle, double bedroom with wardrobe room and window with view. Furthermore, the living room also leads into a large room without windows which could be used as a kitchen area by replacing the existing one in a second bedroom. Last but not least, the comfortable 25 m2 garage that is easily accessible