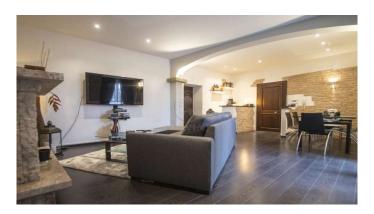

#### $M A N I N I^{\circ}$

Category: Apartment Location: Trequanda Province: Siena

Rif: 353 Premises surface: 140 Price: 225.000,00

Reference: 353 N° bagni: 1 N° Camere: 1

In the characteristic square of the fortress of Trequanda, with the Church of Saints Peter and Paul in Romanesque, Gothic and Baroque style, there is this elegant 140 m2 apartment, fully furnished and renovated with high quality finishes. The furniture of aesthetic and functional quality harmoniously, with its soft colors, combines with timeless materials such as wood and stones. The main door leads into a spacious living room with bar corner, dining table and sitting area with stone fireplace to then access all the other rooms. Eat-in kitchen with rustic fireplace and panoramic window, bathroom with windowed shower cubicle, double bedroom with wardrobe room and window with view. Furthermore, the living room also leads into a large room without windows which could be used as a kitchen area by replacing the existing one in a second bedroom. Last but not least, the comfortable 25 m2 garage that is easily accessible