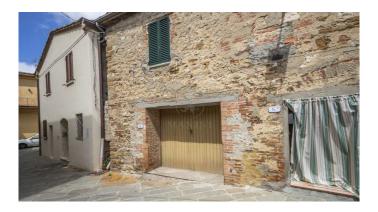

#### $M A N I N I^{\circ}$

Category: Apartment Location: Trequanda Province: Siena

Rif: 353 Premises surface: 140 Price: 225.000,00

Reference: 353 N° bagni: 1 N° Camere: 1

In the characteristic square of the fortress of Trequanda, with the Church of Saints Peter and Paul in Romanesque, Gothic and Baroque style, there is this elegant 140 m2 apartment, fully furnished and renovated with high quality finishes. The furniture of aesthetic and functional quality harmoniously, with its soft colors, combines with timeless materials such as wood and stones. The main door leads into a spacious living room with bar corner, dining table and sitting area with stone fireplace to then access all the other rooms. Eat-in kitchen with rustic fireplace and panoramic window, bathroom with windowed shower cubicle, double bedroom with wardrobe room and window with view. Furthermore, the living room also leads into a large room without windows which could be used as a kitchen area by replacing the existing one in a second bedroom. Last but not least, the comfortable 25 m2 garage that is easily accessible