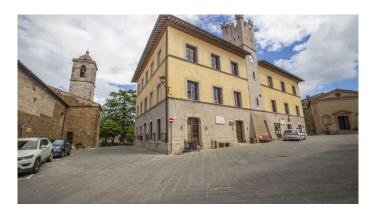

#### $M A N I N I^{\circ}$

Category: Apartment Location: Trequanda Province: Siena

Rif: 353 Premises surface: 140 Price: 225.000,00

Reference: 353 N° bagni: 1 N° Camere: 1

In the characteristic square of the fortress of Trequanda, with the Church of Saints Peter and Paul in Romanesque, Gothic and Baroque style, there is this elegant 140 m2 apartment, fully furnished and renovated with high quality finishes. The furniture of aesthetic and functional quality harmoniously, with its soft colors, combines with timeless materials such as wood and stones. The main door leads into a spacious living room with bar corner, dining table and sitting area with stone fireplace to then access all the other rooms. Eat-in kitchen with rustic fireplace and panoramic window, bathroom with windowed shower cubicle, double bedroom with wardrobe room and window with view. Furthermore, the living room also leads into a large room without windows which could be used as a kitchen area by replacing the existing one in a second bedroom. Last but not least, the comfortable 25 m2 garage that is easily accessible