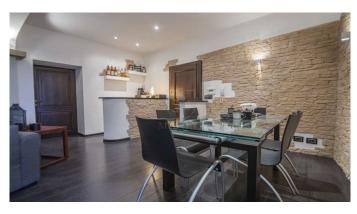

#### $M A N I N I^{\circ}$

Category: Apartment Location: Trequanda Province: Siena

Rif: 353 Premises surface: 140 Price: 225.000,00

Reference: 353 N° bagni: 1 N° Camere: 1

In the characteristic square of the fortress of Trequanda, with the Church of Saints Peter and Paul in Romanesque, Gothic and Baroque style, there is this elegant 140 m2 apartment, fully furnished and renovated with high quality finishes. The furniture of aesthetic and functional quality harmoniously, with its soft colors, combines with timeless materials such as wood and stones. The main door leads into a spacious living room with bar corner, dining table and sitting area with stone fireplace to then access all the other rooms. Eat-in kitchen with rustic fireplace and panoramic window, bathroom with windowed shower cubicle, double bedroom with wardrobe room and window with view. Furthermore, the living room also leads into a large room without windows which could be used as a kitchen area by replacing the existing one in a second bedroom. Last but not least, the comfortable 25 m2 garage that is easily accessible