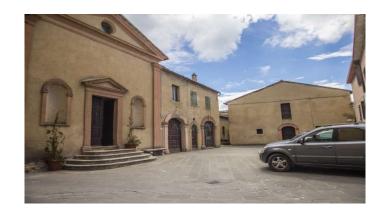

#### $M A N I N I^{\circ}$

Category: Apartment Location: Trequanda Province: Siena

Rif: 353 Premises surface: 140 Price: 225.000,00

Reference: 353 N° bagni: 1 N° Camere: 1

In the characteristic square of the fortress of Trequanda, with the Church of Saints Peter and Paul in Romanesque, Gothic and Baroque style, there is this elegant 140 m2 apartment, fully furnished and renovated with high quality finishes. The furniture of aesthetic and functional quality harmoniously, with its soft colors, combines with timeless materials such as wood and stones. The main door leads into a spacious living room with bar corner, dining table and sitting area with stone fireplace to then access all the other rooms. Eat-in kitchen with rustic fireplace and panoramic window, bathroom with windowed shower cubicle, double bedroom with wardrobe room and window with view. Furthermore, the living room also leads into a large room without windows which could be used as a kitchen area by replacing the existing one in a second bedroom. Last but not least, the comfortable 25 m2 garage that is easily accessible