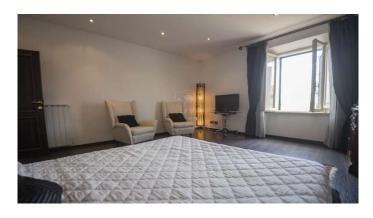

#### $M A N I N I^{\circ}$

Category: Apartment Location: Trequanda Province: Siena

Rif: 353 Premises surface: 140 Price: 225.000,00

Reference: 353 N° bagni: 1 N° Camere: 1

In the characteristic square of the fortress of Trequanda, with the Church of Saints Peter and Paul in Romanesque, Gothic and Baroque style, there is this elegant 140 m2 apartment, fully furnished and renovated with high quality finishes. The furniture of aesthetic and functional quality harmoniously, with its soft colors, combines with timeless materials such as wood and stones. The main door leads into a spacious living room with bar corner, dining table and sitting area with stone fireplace to then access all the other rooms. Eat-in kitchen with rustic fireplace and panoramic window, bathroom with windowed shower cubicle, double bedroom with wardrobe room and window with view. Furthermore, the living room also leads into a large room without windows which could be used as a kitchen area by replacing the existing one in a second bedroom. Last but not least, the comfortable 25 m2 garage that is easily accessible