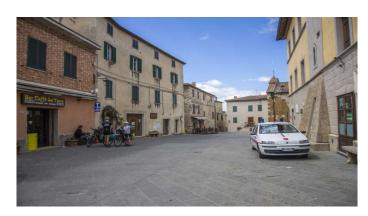

#### $M A N I N I^{\circ}$

Category: Apartment Location: Trequanda Province: Siena

Rif: 353 Premises surface: 140 Price: 225.000,00

Reference: 353 N° bagni: 1 N° Camere: 1

In the characteristic square of the fortress of Trequanda, with the Church of Saints Peter and Paul in Romanesque, Gothic and Baroque style, there is this elegant 140 m2 apartment, fully furnished and renovated with high quality finishes. The furniture of aesthetic and functional quality harmoniously, with its soft colors, combines with timeless materials such as wood and stones. The main door leads into a spacious living room with bar corner, dining table and sitting area with stone fireplace to then access all the other rooms. Eat-in kitchen with rustic fireplace and panoramic window, bathroom with windowed shower cubicle, double bedroom with wardrobe room and window with view. Furthermore, the living room also leads into a large room without windows which could be used as a kitchen area by replacing the existing one in a second bedroom. Last but not least, the comfortable 25 m2 garage that is easily accessible