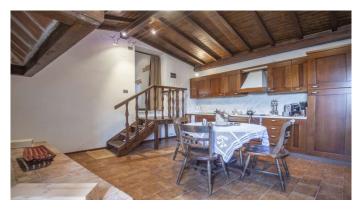

#### $M A N I N I^{\circ}$

Category: Apartment Location: Trequanda Province: Siena

Rif: 353 Premises surface: 140 Price: 225.000,00

Reference: 353 N° bagni: 1 N° Camere: 1

In the characteristic square of the fortress of Trequanda, with the Church of Saints Peter and Paul in Romanesque, Gothic and Baroque style, there is this elegant 140 m2 apartment, fully furnished and renovated with high quality finishes. The furniture of aesthetic and functional quality harmoniously, with its soft colors, combines with timeless materials such as wood and stones. The main door leads into a spacious living room with bar corner, dining table and sitting area with stone fireplace to then access all the other rooms. Eat-in kitchen with rustic fireplace and panoramic window, bathroom with windowed shower cubicle, double bedroom with wardrobe room and window with view. Furthermore, the living room also leads into a large room without windows which could be used as a kitchen area by replacing the existing one in a second bedroom. Last but not least, the comfortable 25 m2 garage that is easily accessible