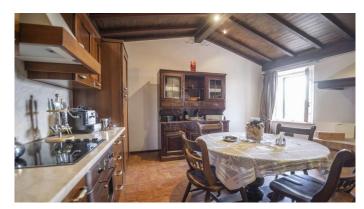

#### $M A N I N I^{\circ}$

Category: Apartment Location: Trequanda Province: Siena

Rif: 353 Premises surface: 140 Price: 225.000,00

Reference: 353 N° bagni: 1 N° Camere: 1

In the characteristic square of the fortress of Trequanda, with the Church of Saints Peter and Paul in Romanesque, Gothic and Baroque style, there is this elegant 140 m2 apartment, fully furnished and renovated with high quality finishes. The furniture of aesthetic and functional quality harmoniously, with its soft colors, combines with timeless materials such as wood and stones. The main door leads into a spacious living room with bar corner, dining table and sitting area with stone fireplace to then access all the other rooms. Eat-in kitchen with rustic fireplace and panoramic window, bathroom with windowed shower cubicle, double bedroom with wardrobe room and window with view. Furthermore, the living room also leads into a large room without windows which could be used as a kitchen area by replacing the existing one in a second bedroom. Last but not least, the comfortable 25 m2 garage that is easily accessible