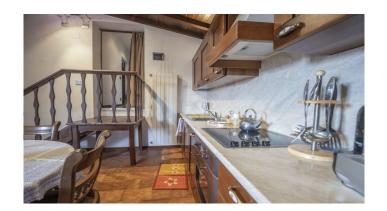

#### $M A N I N I^{\circ}$

Category: Apartment Location: Trequanda Province: Siena

Rif: 353 Premises surface: 140 Price: 225.000,00

Reference: 353 N° bagni: 1 N° Camere: 1

In the characteristic square of the fortress of Trequanda, with the Church of Saints Peter and Paul in Romanesque, Gothic and Baroque style, there is this elegant 140 m2 apartment, fully furnished and renovated with high quality finishes. The furniture of aesthetic and functional quality harmoniously, with its soft colors, combines with timeless materials such as wood and stones. The main door leads into a spacious living room with bar corner, dining table and sitting area with stone fireplace to then access all the other rooms. Eat-in kitchen with rustic fireplace and panoramic window, bathroom with windowed shower cubicle, double bedroom with wardrobe room and window with view. Furthermore, the living room also leads into a large room without windows which could be used as a kitchen area by replacing the existing one in a second bedroom. Last but not least, the comfortable 25 m2 garage that is easily accessible