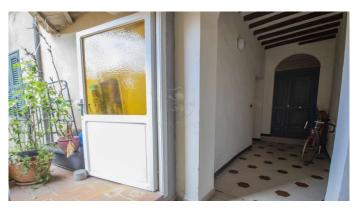

#### $M A N I N I^{\circ}$

Category: Apartment Location: Trequanda Province: Siena

Rif: 353 Premises surface: 140 Price: 225.000,00

Reference: 353 N° bagni: 1 N° Camere: 1

In the characteristic square of the fortress of Trequanda, with the Church of Saints Peter and Paul in Romanesque, Gothic and Baroque style, there is this elegant 140 m2 apartment, fully furnished and renovated with high quality finishes. The furniture of aesthetic and functional quality harmoniously, with its soft colors, combines with timeless materials such as wood and stones. The main door leads into a spacious living room with bar corner, dining table and sitting area with stone fireplace to then access all the other rooms. Eat-in kitchen with rustic fireplace and panoramic window, bathroom with windowed shower cubicle, double bedroom with wardrobe room and window with view. Furthermore, the living room also leads into a large room without windows which could be used as a kitchen area by replacing the existing one in a second bedroom. Last but not least, the comfortable 25 m2 garage that is easily accessible