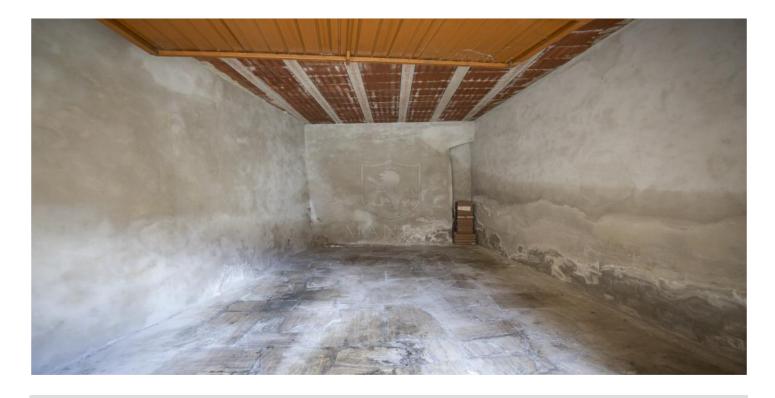

#### $M A N I N I^{\circ}$

Category: Apartment Location: Trequanda Province: Siena

Rif: 353 Premises surface: 140 Price: 225.000,00

Reference: 353 N° bagni: 1 N° Camere: 1

In the characteristic square of the fortress of Trequanda, with the Church of Saints Peter and Paul in Romanesque, Gothic and Baroque style, there is this elegant 140 m2 apartment, fully furnished and renovated with high quality finishes. The furniture of aesthetic and functional quality harmoniously, with its soft colors, combines with timeless materials such as wood and stones. The main door leads into a spacious living room with bar corner, dining table and sitting area with stone fireplace to then access all the other rooms. Eat-in kitchen with rustic fireplace and panoramic window, bathroom with windowed shower cubicle, double bedroom with wardrobe room and window with view. Furthermore, the living room also leads into a large room without windows which could be used as a kitchen area by replacing the existing one in a second bedroom. Last but not least, the comfortable 25 m2 garage that is easily accessible