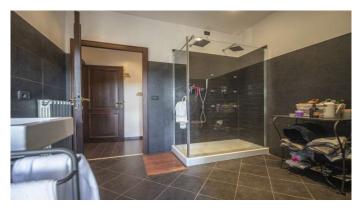

#### $M A N I N I^{\circ}$

Category: Apartment Location: Trequanda Province: Siena

Rif: 353 Premises surface: 140 Price: 225.000,00

Reference: 353 N° bagni: 1 N° Camere: 1

In the characteristic square of the fortress of Trequanda, with the Church of Saints Peter and Paul in Romanesque, Gothic and Baroque style, there is this elegant 140 m2 apartment, fully furnished and renovated with high quality finishes. The furniture of aesthetic and functional quality harmoniously, with its soft colors, combines with timeless materials such as wood and stones. The main door leads into a spacious living room with bar corner, dining table and sitting area with stone fireplace to then access all the other rooms. Eat-in kitchen with rustic fireplace and panoramic window, bathroom with windowed shower cubicle, double bedroom with wardrobe room and window with view. Furthermore, the living room also leads into a large room without windows which could be used as a kitchen area by replacing the existing one in a second bedroom. Last but not least, the comfortable 25 m2 garage that is easily accessible