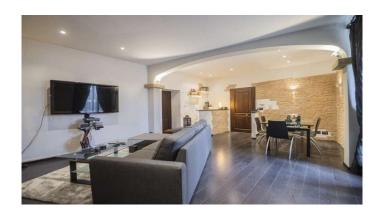

#### $M A N I N I^{\circ}$

Category: Apartment Location: Trequanda Province: Siena

Rif: 353 Premises surface: 140 Price: 225.000,00

Reference: 353 N° bagni: 1 N° Camere: 1

In the characteristic square of the fortress of Trequanda, with the Church of Saints Peter and Paul in Romanesque, Gothic and Baroque style, there is this elegant 140 m2 apartment, fully furnished and renovated with high quality finishes. The furniture of aesthetic and functional quality harmoniously, with its soft colors, combines with timeless materials such as wood and stones. The main door leads into a spacious living room with bar corner, dining table and sitting area with stone fireplace to then access all the other rooms. Eat-in kitchen with rustic fireplace and panoramic window, bathroom with windowed shower cubicle, double bedroom with wardrobe room and window with view. Furthermore, the living room also leads into a large room without windows which could be used as a kitchen area by replacing the existing one in a second bedroom. Last but not least, the comfortable 25 m2 garage that is easily accessible