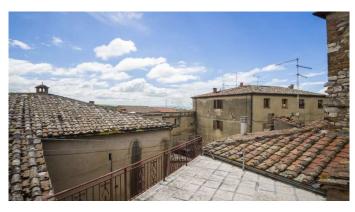

#### $M A N I N I^{\circ}$

Category: Apartment Location: Trequanda Province: Siena

Rif: 353 Premises surface: 140 Price: 225.000,00

Reference: 353 N° bagni: 1 N° Camere: 1

In the characteristic square of the fortress of Trequanda, with the Church of Saints Peter and Paul in Romanesque, Gothic and Baroque style, there is this elegant 140 m2 apartment, fully furnished and renovated with high quality finishes. The furniture of aesthetic and functional quality harmoniously, with its soft colors, combines with timeless materials such as wood and stones. The main door leads into a spacious living room with bar corner, dining table and sitting area with stone fireplace to then access all the other rooms. Eat-in kitchen with rustic fireplace and panoramic window, bathroom with windowed shower cubicle, double bedroom with wardrobe room and window with view. Furthermore, the living room also leads into a large room without windows which could be used as a kitchen area by replacing the existing one in a second bedroom. Last but not least, the comfortable 25 m2 garage that is easily accessible