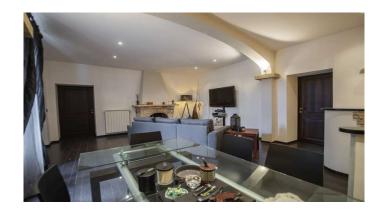

#### $M A N I N I^{\circ}$

Category: Apartment Location: Trequanda Province: Siena

Rif: 353 Premises surface: 140 Price: 225.000,00

Reference: 353 N° bagni: 1 N° Camere: 1

In the characteristic square of the fortress of Trequanda, with the Church of Saints Peter and Paul in Romanesque, Gothic and Baroque style, there is this elegant 140 m2 apartment, fully furnished and renovated with high quality finishes. The furniture of aesthetic and functional quality harmoniously, with its soft colors, combines with timeless materials such as wood and stones. The main door leads into a spacious living room with bar corner, dining table and sitting area with stone fireplace to then access all the other rooms. Eat-in kitchen with rustic fireplace and panoramic window, bathroom with windowed shower cubicle, double bedroom with wardrobe room and window with view. Furthermore, the living room also leads into a large room without windows which could be used as a kitchen area by replacing the existing one in a second bedroom. Last but not least, the comfortable 25 m2 garage that is easily accessible