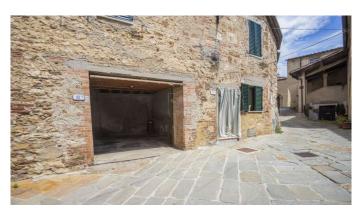

#### $M A N I N I^{\circ}$

Category: Apartment Location: Trequanda Province: Siena

Rif: 353 Premises surface: 140 Price: 225.000,00

Reference: 353 N° bagni: 1 N° Camere: 1

In the characteristic square of the fortress of Trequanda, with the Church of Saints Peter and Paul in Romanesque, Gothic and Baroque style, there is this elegant 140 m2 apartment, fully furnished and renovated with high quality finishes. The furniture of aesthetic and functional quality harmoniously, with its soft colors, combines with timeless materials such as wood and stones. The main door leads into a spacious living room with bar corner, dining table and sitting area with stone fireplace to then access all the other rooms. Eat-in kitchen with rustic fireplace and panoramic window, bathroom with windowed shower cubicle, double bedroom with wardrobe room and window with view. Furthermore, the living room also leads into a large room without windows which could be used as a kitchen area by replacing the existing one in a second bedroom. Last but not least, the comfortable 25 m2 garage that is easily accessible