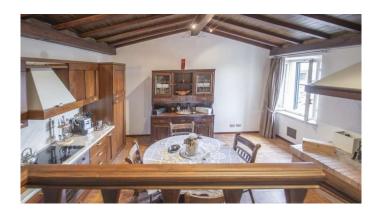

#### $M A N I N I^{\circ}$

Category: Apartment Location: Trequanda Province: Siena

Rif: 353 Premises surface: 140 Price: 225.000,00

Reference: 353 N° bagni: 1 N° Camere: 1

In the characteristic square of the fortress of Trequanda, with the Church of Saints Peter and Paul in Romanesque, Gothic and Baroque style, there is this elegant 140 m2 apartment, fully furnished and renovated with high quality finishes. The furniture of aesthetic and functional quality harmoniously, with its soft colors, combines with timeless materials such as wood and stones. The main door leads into a spacious living room with bar corner, dining table and sitting area with stone fireplace to then access all the other rooms. Eat-in kitchen with rustic fireplace and panoramic window, bathroom with windowed shower cubicle, double bedroom with wardrobe room and window with view. Furthermore, the living room also leads into a large room without windows which could be used as a kitchen area by replacing the existing one in a second bedroom. Last but not least, the comfortable 25 m2 garage that is easily accessible