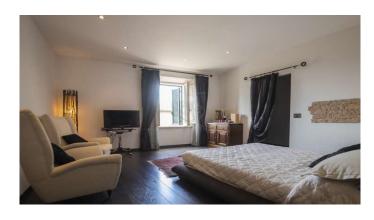

#### $M A N I N I^{\circ}$

Category: Apartment Location: Trequanda Province: Siena

Rif: 353 Premises surface: 140 Price: 225.000,00

Reference: 353 N° bagni: 1 N° Camere: 1

In the characteristic square of the fortress of Trequanda, with the Church of Saints Peter and Paul in Romanesque, Gothic and Baroque style, there is this elegant 140 m2 apartment, fully furnished and renovated with high quality finishes. The furniture of aesthetic and functional quality harmoniously, with its soft colors, combines with timeless materials such as wood and stones. The main door leads into a spacious living room with bar corner, dining table and sitting area with stone fireplace to then access all the other rooms. Eat-in kitchen with rustic fireplace and panoramic window, bathroom with windowed shower cubicle, double bedroom with wardrobe room and window with view. Furthermore, the living room also leads into a large room without windows which could be used as a kitchen area by replacing the existing one in a second bedroom. Last but not least, the comfortable 25 m2 garage that is easily accessible