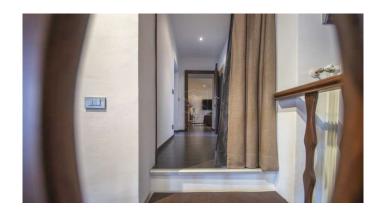

#### $M A N I N I^{\circ}$

Category: Apartment Location: Trequanda Province: Siena

Rif: 353 Premises surface: 140 Price: 225.000,00

Reference: 353 N° bagni: 1 N° Camere: 1

In the characteristic square of the fortress of Trequanda, with the Church of Saints Peter and Paul in Romanesque, Gothic and Baroque style, there is this elegant 140 m2 apartment, fully furnished and renovated with high quality finishes. The furniture of aesthetic and functional quality harmoniously, with its soft colors, combines with timeless materials such as wood and stones. The main door leads into a spacious living room with bar corner, dining table and sitting area with stone fireplace to then access all the other rooms. Eat-in kitchen with rustic fireplace and panoramic window, bathroom with windowed shower cubicle, double bedroom with wardrobe room and window with view. Furthermore, the living room also leads into a large room without windows which could be used as a kitchen area by replacing the existing one in a second bedroom. Last but not least, the comfortable 25 m2 garage that is easily accessible