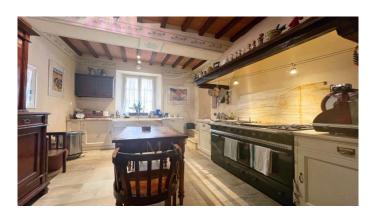

## MANINI®

Category: Apartment Location: Siena Province: Siena

Rif: 364 Premises surface: 160 Price: 1.000.000,00

Reference: 364 N° bagni: 2 N° Camere: 2

Siena a few steps from Piazza del Campo and the Duomo. I present to you a charming apartment in the historic center of Siena, located inside a medieval tower, which offers you a breathtaking panoramic view of the city. This unique property combines the charm of the past with modern comforts. As you enter, you are greeted with a feeling of authenticity due to the original materials used in the construction of the tower. The stone walls and beamed ceilings create a charming atmosphere and a reminder of the historic character of the building. The apartment has two bedrooms, providing enough space for a family or group of friends. The rooms are elegantly furnished, with attention to detail and comfort. Each bedroom offers a spectacular view of the city, which will allow you to admire the roofs of Siena or its historical monuments. There are also two bathrooms, both with high quality finishes. The interiors reflect a modern and sophisticated style whilst maintaining the historical integrity of the apartment. The main part of the apartment features a large living area, which includes a fully equipped kitchen, a dining area and a living room. The dining area is perfect for enjoying meals together, while the living room offers a cozy place to relax and socialise. From the windows of the living area, you can admire the panoramic view of the city of Siena. Furthermore, the apartment benefits from an ideal location in the historical center of Siena. You will be immersed in the cultural and historical richness of the city, with its fascinating museums, churches and squares at your doorstep. You can easily explore the narrow cobbled streets of the historic centre, taste traditional cuisine in local restaurants and soak up the unique atmosphere of this medieval city.In summary, this apartment in the historic center of Siena, located inside a medieval tower, offers a spectacular panoramic view, two bedrooms, two bathrooms, kitchen, dining room, living room, relaxation area and a fascinating combination of materials original and modern interior. It is the perfect option for those who wish to have an authentic experience in the heart historic Siena.