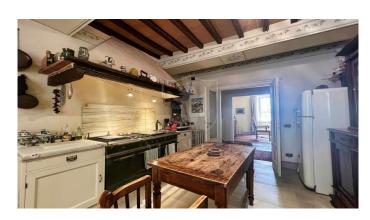

## MANINI®

Category: Apartment Location: Siena Province: Siena

Rif: 364 Premises surface: 160 Price: 1.000.000,00

Reference: 364 N° bagni: 2 N° Camere: 2

Siena a few steps from Piazza del Campo and the Duomo. I present to you a charming apartment in the historic center of Siena, located inside a medieval tower, which offers you a breathtaking panoramic view of the city. This unique property combines the charm of the past with modern comforts. As you enter, you are greeted with a feeling of authenticity due to the original materials used in the construction of the tower. The stone walls and beamed ceilings create a charming atmosphere and a reminder of the historic character of the building. The apartment has two bedrooms, providing enough space for a family or group of friends. The rooms are elegantly furnished, with attention to detail and comfort. Each bedroom offers a spectacular view of the city, which will allow you to admire the roofs of Siena or its historical monuments. There are also two bathrooms, both with high quality finishes. The interiors reflect a modern and sophisticated style whilst maintaining the historical integrity of the apartment. The main part of the apartment features a large living area, which includes a fully equipped kitchen, a dining area and a living room. The dining area is perfect for enjoying meals together, while the living room offers a cozy place to relax and socialise. From the windows of the living area, you can admire the panoramic view of the city of Siena. Furthermore, the apartment benefits from an ideal location in the historical center of Siena. You will be immersed in the cultural and historical richness of the city, with its fascinating museums, churches and squares at your doorstep. You can easily explore the narrow cobbled streets of the historic centre, taste traditional cuisine in local restaurants and soak up the unique atmosphere of this medieval city.In summary, this apartment in the historic center of Siena, located inside a medieval tower, offers a spectacular panoramic view, two bedrooms, two bathrooms, kitchen, dining room, living room, relaxation area and a fascinating combination of materials original and modern interior. It is the perfect option for those who wish to have an authentic experience in the heart historic Siena.