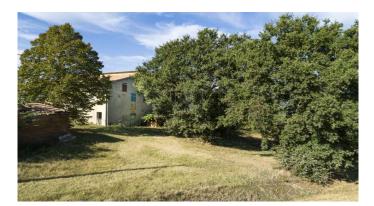

Rustic in a panoramic position, between Montepulciano and Cortona. Farmhouse to renovate in a panoramic position between Tuscany and Umbria, exactly halfway between the splendid scenery of Montepulciano and the beautiful Cortona. The property consists of a farmhouse and two agricultural outbuildings for a total of approximately 350 m2. The farmhouse needs to be completely renovated to your taste and liking, it can be used both as a future home, but also as an excellent investment in the truly panoramic area, to develop an agritourism or tourist rental business. The location is wonderful surrounded by vineyards of Nobile di Montepulciano wine, olive groves, rolling hills, groves and wheat fields, representing all the uniqueness of the Tuscan/Umbrian territory which makes this project fascinating. The land is approximately 1 hectare but it is possible to purchase other hectares. The property is perfect, both for being a private home and for being used as a B&B, given its proximity to important tourist areas: Montepulciano 10 km Cortona 14 km Lake Trasimeno 13 km Perugia 48km Siena 70km Rome 170km Florence 116 km