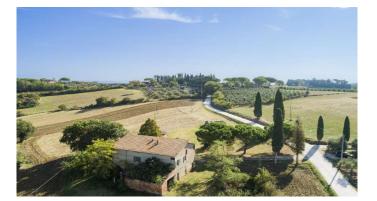

Rustic in a panoramic position, between Montepulciano and Cortona. Farmhouse to renovate in a panoramic position between Tuscany and Umbria, exactly halfway between the splendid scenery of Montepulciano and the beautiful Cortona. The property consists of a farmhouse and two agricultural outbuildings for a total of approximately 350 m2. The farmhouse needs to be completely renovated to your taste and liking, it can be used both as a future home, but also as an excellent investment in the truly panoramic area, to develop an agritourism or tourist rental business. The location is wonderful surrounded by vineyards of Nobile di Montepulciano wine, olive groves, rolling hills, groves and wheat fields, representing all the uniqueness of the Tuscan/Umbrian territory which makes this project fascinating. The land is approximately 1 hectare but it is possible to purchase other hectares. The property is perfect, both for being a private home and for being used as a B&B, given its proximity to important tourist areas: Montepulciano 10 km Cortona 14 km Lake Trasimeno 13 km Perugia 48km Siena 70km Rome 170km Florence 116 km