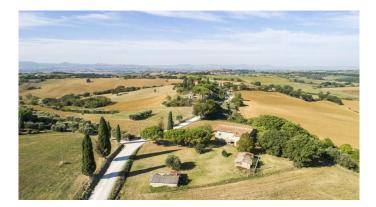

Rustic in a panoramic position, between Montepulciano and Cortona. Farmhouse to renovate in a panoramic position between Tuscany and Umbria, exactly halfway between the splendid scenery of Montepulciano and the beautiful Cortona. The property consists of a farmhouse and two agricultural outbuildings for a total of approximately 350 m2. The farmhouse needs to be completely renovated to your taste and liking, it can be used both as a future home, but also as an excellent investment in the truly panoramic area, to develop an agritourism or tourist rental business. The location is wonderful surrounded by vineyards of Nobile di Montepulciano wine, olive groves, rolling hills, groves and wheat fields, representing all the uniqueness of the Tuscan/Umbrian territory which makes this project fascinating. The land is approximately 1 hectare but it is possible to purchase other hectares. The property is perfect, both for being a private home and for being used as a B&B, given its proximity to important tourist areas: Montepulciano 10 km Cortona 14 km Lake Trasimeno 13 km Perugia 48km Siena 70km Rome 170km Florence 116 km