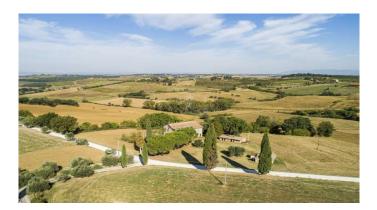

Rustic in a panoramic position, between Montepulciano and Cortona. Farmhouse to renovate in a panoramic position between Tuscany and Umbria, exactly halfway between the splendid scenery of Montepulciano and the beautiful Cortona. The property consists of a farmhouse and two agricultural outbuildings for a total of approximately 350 m2. The farmhouse needs to be completely renovated to your taste and liking, it can be used both as a future home, but also as an excellent investment in the truly panoramic area, to develop an agritourism or tourist rental business. The location is wonderful surrounded by vineyards of Nobile di Montepulciano wine, olive groves, rolling hills, groves and wheat fields, representing all the uniqueness of the Tuscan/Umbrian territory which makes this project fascinating. The land is approximately 1 hectare but it is possible to purchase other hectares. The property is perfect, both for being a private home and for being used as a B&B, given its proximity to important tourist areas: Montepulciano 10 km Cortona 14 km Lake Trasimeno 13 km Perugia 48km Siena 70km Rome 170km Florence 116 km