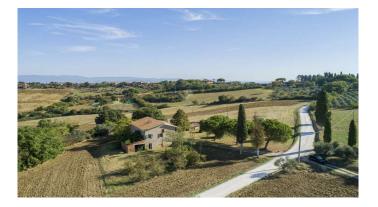

Rustic in a panoramic position, between Montepulciano and Cortona. Farmhouse to renovate in a panoramic position between Tuscany and Umbria, exactly halfway between the splendid scenery of Montepulciano and the beautiful Cortona. The property consists of a farmhouse and two agricultural outbuildings for a total of approximately 350 m2. The farmhouse needs to be completely renovated to your taste and liking, it can be used both as a future home, but also as an excellent investment in the truly panoramic area, to develop an agritourism or tourist rental business. The location is wonderful surrounded by vineyards of Nobile di Montepulciano wine, olive groves, rolling hills, groves and wheat fields, representing all the uniqueness of the Tuscan/Umbrian territory which makes this project fascinating. The land is approximately 1 hectare but it is possible to purchase other hectares. The property is perfect, both for being a private home and for being used as a B&B, given its proximity to important tourist areas: Montepulciano 10 km Cortona 14 km Lake Trasimeno 13 km Perugia 48km Siena 70km Rome 170km Florence 116 km