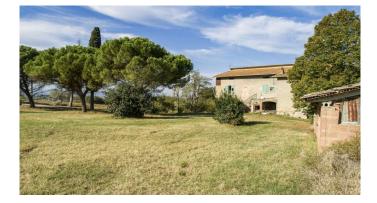

Rustic in a panoramic position, between Montepulciano and Cortona. Farmhouse to renovate in a panoramic position between Tuscany and Umbria, exactly halfway between the splendid scenery of Montepulciano and the beautiful Cortona. The property consists of a farmhouse and two agricultural outbuildings for a total of approximately 350 m2. The farmhouse needs to be completely renovated to your taste and liking, it can be used both as a future home, but also as an excellent investment in the truly panoramic area, to develop an agritourism or tourist rental business. The location is wonderful surrounded by vineyards of Nobile di Montepulciano wine, olive groves, rolling hills, groves and wheat fields, representing all the uniqueness of the Tuscan/Umbrian territory which makes this project fascinating. The land is approximately 1 hectare but it is possible to purchase other hectares. The property is perfect, both for being a private home and for being used as a B&B, given its proximity to important tourist areas: Montepulciano 10 km Cortona 14 km Lake Trasimeno 13 km Perugia 48km Siena 70km Rome 170km Florence 116 km