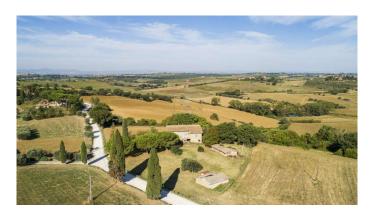

Rustic in a panoramic position, between Montepulciano and Cortona. Farmhouse to renovate in a panoramic position between Tuscany and Umbria, exactly halfway between the splendid scenery of Montepulciano and the beautiful Cortona. The property consists of a farmhouse and two agricultural outbuildings for a total of approximately 350 m2. The farmhouse needs to be completely renovated to your taste and liking, it can be used both as a future home, but also as an excellent investment in the truly panoramic area, to develop an agritourism or tourist rental business. The location is wonderful surrounded by vineyards of Nobile di Montepulciano wine, olive groves, rolling hills, groves and wheat fields, representing all the uniqueness of the Tuscan/Umbrian territory which makes this project fascinating. The land is approximately 1 hectare but it is possible to purchase other hectares. The property is perfect, both for being a private home and for being used as a B&B, given its proximity to important tourist areas: Montepulciano 10 km Cortona 14 km Lake Trasimeno 13 km Perugia 48km Siena 70km Rome 170km Florence 116 km