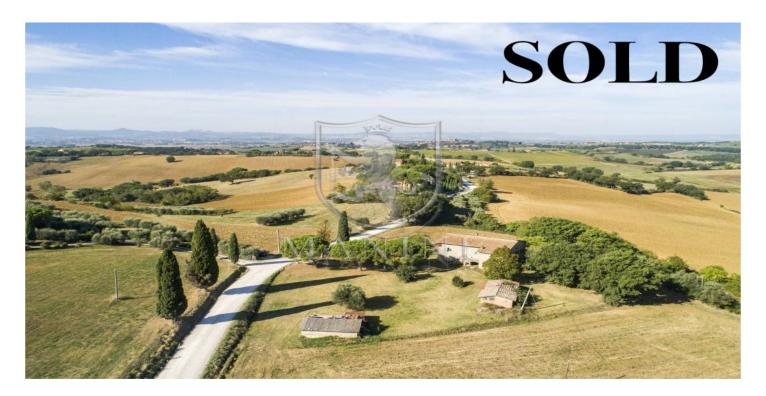

| Category: Farmhouse | Location: Castiglione del Lago | Province: Perugia |
|---------------------|--------------------------------|-------------------|
| Rif: 379            | Premises surface: 257          | Price: 200.000,00 |
| Reference: 379      | N° bagni: 1                    | N° Camere: 4      |

Rustic in a panoramic position, between Montepulciano and Cortona. Farmhouse to renovate in a panoramic position between Tuscany and Umbria, exactly halfway between the splendid scenery of Montepulciano and the beautiful Cortona. The property consists of a farmhouse and two agricultural outbuildings for a total of approximately 350 m2. The farmhouse needs to be completely renovated to your taste and liking, it can be used both as a future home, but also as an excellent investment in the truly panoramic area, to develop an agritourism or tourist rental business. The location is wonderful surrounded by vineyards of Nobile di Montepulciano wine, olive groves, rolling hills, groves and wheat fields, representing all the uniqueness of the Tuscan/Umbrian territory which makes this project fascinating. The land is approximately 1 hectare but it is possible to purchase other hectares. The property is perfect, both for being a private home and for being used as a B&B, given its proximity to important tourist areas: Montepulciano 10 km Cortona 14 km Lake Trasimeno 13 km Perugia 48km Siena 70km Rome 170km Florence 116 km