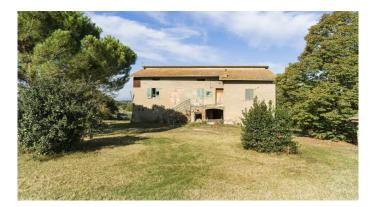

Rustic in a panoramic position, between Montepulciano and Cortona. Farmhouse to renovate in a panoramic position between Tuscany and Umbria, exactly halfway between the splendid scenery of Montepulciano and the beautiful Cortona. The property consists of a farmhouse and two agricultural outbuildings for a total of approximately 350 m2. The farmhouse needs to be completely renovated to your taste and liking, it can be used both as a future home, but also as an excellent investment in the truly panoramic area, to develop an agritourism or tourist rental business. The location is wonderful surrounded by vineyards of Nobile di Montepulciano wine, olive groves, rolling hills, groves and wheat fields, representing all the uniqueness of the Tuscan/Umbrian territory which makes this project fascinating. The land is approximately 1 hectare but it is possible to purchase other hectares. The property is perfect, both for being a private home and for being used as a B&B, given its proximity to important tourist areas: Montepulciano 10 km Cortona 14 km Lake Trasimeno 13 km Perugia 48km Siena 70km Rome 170km Florence 116 km