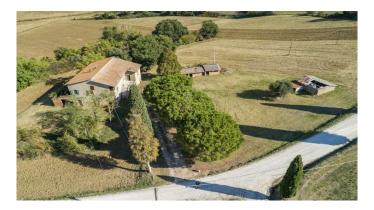

| Category: Farmhouse | Location: Castiglione del Lago | Province: Perugia |
|---------------------|--------------------------------|-------------------|
| Rif: 379            | Premises surface: 257          | Price: 200.000,00 |
| Reference: 379      | N° bagni: 1                    | N° Camere: 4      |

Rustic in a panoramic position, between Montepulciano and Cortona. Farmhouse to renovate in a panoramic position between Tuscany and Umbria, exactly halfway between the splendid scenery of Montepulciano and the beautiful Cortona. The property consists of a farmhouse and two agricultural outbuildings for a total of approximately 350 m2. The farmhouse needs to be completely renovated to your taste and liking, it can be used both as a future home, but also as an excellent investment in the truly panoramic area, to develop an agritourism or tourist rental business. The location is wonderful surrounded by vineyards of Nobile di Montepulciano wine, olive groves, rolling hills, groves and wheat fields, representing all the uniqueness of the Tuscan/Umbrian territory which makes this project fascinating. The land is approximately 1 hectare but it is possible to purchase other hectares. The property is perfect, both for being a private home and for being used as a B&B, given its proximity to important tourist areas: Montepulciano 10 km Cortona 14 km Lake Trasimeno 13 km Perugia 48km Siena 70km Rome 170km Florence 116 km