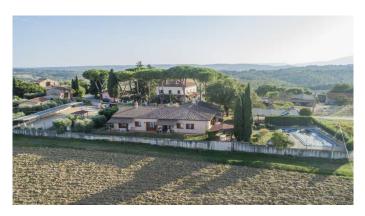

| Category: Farmhouse | Location: Castiglione del Lago | Province: Perugia |
|---------------------|--------------------------------|-------------------|
| Rif: 382            | Premises surface: 300          | Price: 800.000,00 |
| Reference: 382      | N° bagni: 10                   | N° Camere: 10     |

Farmhouse in Umbria. Between Tuscany and Umbria with a panoramic view of Lake Trasimeno, farmhouse for sale with swimming pool and olive grove. Around beautiful medieval villages, hills, olive groves and vineyards. The ancient farmhouse is divided into 3 apartments, 2 on the ground floor and one on the first floor as well as the annex slightly detached from the main farmhouse. Apt 1: Living room, kitchenette, bedroom and bathroom Apt 2: Living room, kitchenette, 2 bedrooms and 2 bathrooms Apt 3: Living room, kitchen, 2 bedrooms and a bathroom dependance: Living room, kitchenette, bathroom. Outside, all apartments have a private area with gazebo and surround the swimming pool. The property is located in Castiglione del Lago on the border between Umbria and Tuscany in the small beautiful ancient and fascinating villages to visit in the area: Cortona, Castiglione del Lago, Panicale, Chuisi and Città della Pieve. Or Montepulciano, Pienza and Montalcino a little further away. Umbria, the green heart of Italy characterized by green hills, vineyards, olive trees, ancient farmhouses and castles Even larger cities are easy to visit, for example Arezzo, Perugia, Orvieto (50 minutes), Assisi (1 hour), Siena (1 1/4 hours), Florence (1.5 hours) and even Rome (2 hours)