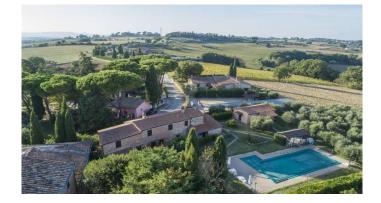

| Category: Farmhouse | Location: Castiglione del Lago | Province: Perugia |
|---------------------|--------------------------------|-------------------|
| Rif: 382            | Premises surface: 300          | Price: 800.000,00 |
| Reference: 382      | N° bagni: 10                   | N° Camere: 10     |

Farmhouse in Umbria. Between Tuscany and Umbria with a panoramic view of Lake Trasimeno, farmhouse for sale with swimming pool and olive grove. Around beautiful medieval villages, hills, olive groves and vineyards. The ancient farmhouse is divided into 3 apartments, 2 on the ground floor and one on the first floor as well as the annex slightly detached from the main farmhouse. Apt 1: Living room, kitchenette, bedroom and bathroom Apt 2: Living room, kitchenette, 2 bedrooms and 2 bathrooms Apt 3: Living room, kitchen, 2 bedrooms and a bathroom dependance: Living room, kitchenette, bathroom. Outside, all apartments have a private area with gazebo and surround the swimming pool. The property is located in Castiglione del Lago on the border between Umbria and Tuscany in the small beautiful ancient and fascinating villages to visit in the area: Cortona, Castiglione del Lago, Panicale, Chuisi and Città della Pieve. Or Montepulciano, Pienza and Montalcino a little further away. Umbria, the green heart of Italy characterized by green hills, vineyards, olive trees, ancient farmhouses and castles Even larger cities are easy to visit, for example Arezzo, Perugia, Orvieto (50 minutes), Assisi (1 hour), Siena (1 1/4 hours), Florence (1.5 hours) and even Rome (2 hours)