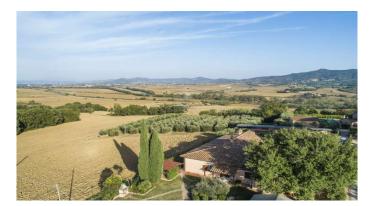

| Category: Farmhouse | Location: Castiglione del Lago | Province: Perugia |
|---------------------|--------------------------------|-------------------|
| Rif: 382            | Premises surface: 300          | Price: 800.000,00 |
| Reference: 382      | N° bagni: 10                   | N° Camere: 10     |

Farmhouse in Umbria. Between Tuscany and Umbria with a panoramic view of Lake Trasimeno, farmhouse for sale with swimming pool and olive grove. Around beautiful medieval villages, hills, olive groves and vineyards. The ancient farmhouse is divided into 3 apartments, 2 on the ground floor and one on the first floor as well as the annex slightly detached from the main farmhouse. Apt 1: Living room, kitchenette, bedroom and bathroom Apt 2: Living room, kitchenette, 2 bedrooms and 2 bathrooms Apt 3: Living room, kitchen, 2 bedrooms and a bathroom dependance: Living room, kitchenette, bathroom. Outside, all apartments have a private area with gazebo and surround the swimming pool. The property is located in Castiglione del Lago on the border between Umbria and Tuscany in the small beautiful ancient and fascinating villages to visit in the area: Cortona, Castiglione del Lago, Panicale, Chuisi and Città della Pieve. Or Montepulciano, Pienza and Montalcino a little further away. Umbria, the green heart of Italy characterized by green hills, vineyards, olive trees, ancient farmhouses and castles Even larger cities are easy to visit, for example Arezzo, Perugia, Orvieto (50 minutes), Assisi (1 hour), Siena (1 1/4 hours), Florence (1.5 hours) and even Rome (2 hours)