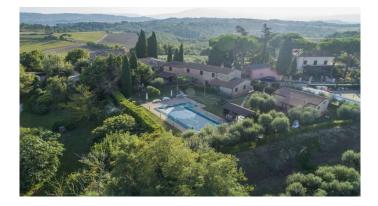

| Category: Farmhouse | Location: Castiglione del Lago | Province: Perugia |
|---------------------|--------------------------------|-------------------|
| Rif: 382            | Premises surface: 300          | Price: 800.000,00 |
| Reference: 382      | N° bagni: 10                   | N° Camere: 10     |

Farmhouse in Umbria. Between Tuscany and Umbria with a panoramic view of Lake Trasimeno, farmhouse for sale with swimming pool and olive grove. Around beautiful medieval villages, hills, olive groves and vineyards. The ancient farmhouse is divided into 3 apartments, 2 on the ground floor and one on the first floor as well as the annex slightly detached from the main farmhouse. Apt 1: Living room, kitchenette, bedroom and bathroom Apt 2: Living room, kitchenette, 2 bedrooms and 2 bathrooms Apt 3: Living room, kitchen, 2 bedrooms and a bathroom dependance: Living room, kitchenette, bathroom. Outside, all apartments have a private area with gazebo and surround the swimming pool. The property is located in Castiglione del Lago on the border between Umbria and Tuscany in the small beautiful ancient and fascinating villages to visit in the area: Cortona, Castiglione del Lago, Panicale, Chuisi and Città della Pieve. Or Montepulciano, Pienza and Montalcino a little further away. Umbria, the green heart of Italy characterized by green hills, vineyards, olive trees, ancient farmhouses and castles Even larger cities are easy to visit, for example Arezzo, Perugia, Orvieto (50 minutes), Assisi (1 hour), Siena (1 1/4 hours), Florence (1.5 hours) and even Rome (2 hours)