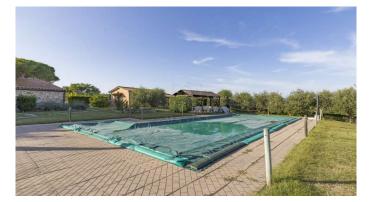

Farmhouse in Umbria. Between Tuscany and Umbria with a panoramic view of Lake Trasimeno, farmhouse for sale with swimming pool and olive grove. Around beautiful medieval villages, hills, olive groves and vineyards. The ancient farmhouse is divided into 3 apartments, 2 on the ground floor and one on the first floor as well as the annex slightly detached from the main farmhouse. Apt 1: Living room, kitchenette, bedroom and bathroom Apt 2: Living room, kitchenette, 2 bedrooms and 2 bathrooms Apt 3: Living room, kitchen, 2 bedrooms and a bathroom dependance: Living room, kitchenette, bathroom. Outside, all apartments have a private area with gazebo and surround the swimming pool. The property is located in Castiglione del Lago on the border between Umbria and Tuscany in the small beautiful ancient and fascinating villages to visit in the area: Cortona, Castiglione del Lago, Panicale, Chuisi and Città della Pieve. Or Montepulciano, Pienza and Montalcino a little further away. Umbria, the green heart of Italy characterized by green hills, vineyards, olive trees, ancient farmhouses and castles Even larger cities are easy to visit, for example Arezzo, Perugia, Orvieto (50 minutes), Assisi (1 hour), Siena (1 1/4 hours), Florence (1.5 hours) and even Rome (2 hours)