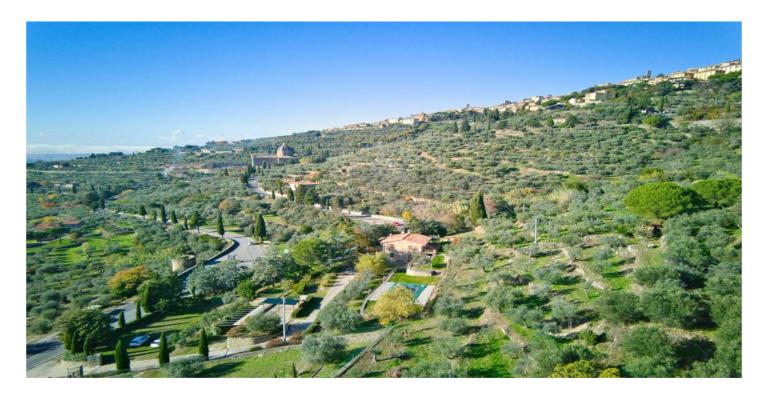

Farmhouse a few steps from the center of Cortona. This beautiful "sun-kissed" farmhouse enjoys a beautiful view of the Val di Chiana. The property is accessed by crossing the electric gate, on the left we find the parking area and a little further on the large basement garage. Going up the ramp we find the barbecue area with a view where you can dine in the summer. Not far away we find the farmhouse divided into two completely independent apartments and on the right the swimming pool of approximately 30 m2 surrounded by olive trees. The first apartment located on the ground floor, houses an open space with kitchen, dining area with external access, living area with fireplace, 2 bedrooms with external access and a bathroom. Going up the external stone staircase we find the second apartment with open space with kitchen, dining area, living area with fireplace, a bathroom, and 2 bedrooms with access to the 25 m2 terrace. Currently the property is used as a farmhouse and the agricultural activity is concentrated entirely on the hill, approximately 24,000 m2 of land, approximately 680 PGI olive trees, many of which are centuries old and still in full production. The water supply is guaranteed both by a private well and by a spring inside the property. The property has both an LPG heating system and air convectors that heat in winter and cool in summer. There is provision for solar panels. Energy Class "B" Distances: Cortona 800 m2 - 10 minutes on foot Arezzo 30 km - 40 minutes Castiglione del Lago 15 km -15 minutes Montepulciano 30 km - 30 minutes Distances from airports: Perugia 50 km - 30 minutes Florence 125 km - 1 hour and 20 minutes Rome 230 km approximately hours 2