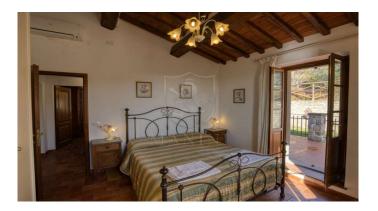

Farmhouse a few steps from the center of Cortona. This beautiful "sun-kissed" farmhouse enjoys a beautiful view of the Val di Chiana. The property is accessed by crossing the electric gate, on the left we find the parking area and a little further on the large basement garage. Going up the ramp we find the barbecue area with a view where you can dine in the summer. Not far away we find the farmhouse divided into two completely independent apartments and on the right the swimming pool of approximately 30 m2 surrounded by olive trees. The first apartment located on the ground floor, houses an open space with kitchen, dining area with external access, living area with fireplace, 2 bedrooms with external access and a bathroom. Going up the external stone staircase we find the second apartment with open space with kitchen, dining area, living area with fireplace, a bathroom, and 2 bedrooms with access to the 25 m2 terrace. Currently the property is used as a farmhouse and the agricultural activity is concentrated entirely on the hill, approximately 24,000 m2 of land, approximately 680 PGI olive trees, many of which are centuries old and still in full production. The water supply is guaranteed both by a private well and by a spring inside the property. The property has both an LPG heating system and air convectors that heat in winter and cool in summer. There is provision for solar panels. Energy Class "B" Distances: Cortona 800 m2 - 10 minutes on foot Arezzo 30 km - 40 minutes Castiglione del Lago 15 km -15 minutes Montepulciano 30 km - 30 minutes Distances from airports: Perugia 50 km - 30 minutes Florence 125 km - 1 hour and 20 minutes Rome 230 km approximately hours 2