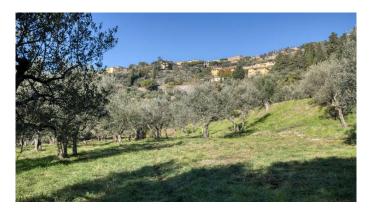

Farmhouse a few steps from the center of Cortona. This beautiful "sun-kissed" farmhouse enjoys a beautiful view of the Val di Chiana. The property is accessed by crossing the electric gate, on the left we find the parking area and a little further on the large basement garage. Going up the ramp we find the barbecue area with a view where you can dine in the summer. Not far away we find the farmhouse divided into two completely independent apartments and on the right the swimming pool of approximately 30 m2 surrounded by olive trees. The first apartment located on the ground floor, houses an open space with kitchen, dining area with external access, living area with fireplace, 2 bedrooms with external access and a bathroom. Going up the external stone staircase we find the second apartment with open space with kitchen, dining area, living area with fireplace, a bathroom, and 2 bedrooms with access to the 25 m2 terrace. Currently the property is used as a farmhouse and the agricultural activity is concentrated entirely on the hill, approximately 24,000 m2 of land, approximately 680 PGI olive trees, many of which are centuries old and still in full production. The water supply is guaranteed both by a private well and by a spring inside the property. The property has both an LPG heating system and air convectors that heat in winter and cool in summer. There is provision for solar panels. Energy Class "B" Distances: Cortona 800 m2 - 10 minutes on foot Arezzo 30 km - 40 minutes Castiglione del Lago 15 km -15 minutes Montepulciano 30 km - 30 minutes Distances from airports: Perugia 50 km - 30 minutes Florence 125 km - 1 hour and 20 minutes Rome 230 km approximately hours 2