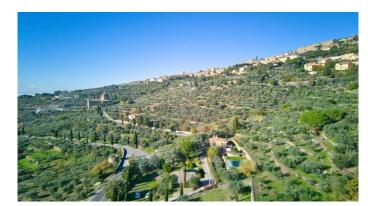

Farmhouse a few steps from the center of Cortona. This beautiful "sun-kissed" farmhouse enjoys a beautiful view of the Val di Chiana. The property is accessed by crossing the electric gate, on the left we find the parking area and a little further on the large basement garage. Going up the ramp we find the barbecue area with a view where you can dine in the summer. Not far away we find the farmhouse divided into two completely independent apartments and on the right the swimming pool of approximately 30 m2 surrounded by olive trees. The first apartment located on the ground floor, houses an open space with kitchen, dining area with external access, living area with fireplace, 2 bedrooms with external access and a bathroom. Going up the external stone staircase we find the second apartment with open space with kitchen, dining area, living area with fireplace, a bathroom, and 2 bedrooms with access to the 25 m2 terrace. Currently the property is used as a farmhouse and the agricultural activity is concentrated entirely on the hill, approximately 24,000 m2 of land, approximately 680 PGI olive trees, many of which are centuries old and still in full production. The water supply is guaranteed both by a private well and by a spring inside the property. The property has both an LPG heating system and air convectors that heat in winter and cool in summer. There is provision for solar panels. Energy Class "B" Distances: Cortona 800 m2 - 10 minutes on foot Arezzo 30 km - 40 minutes Castiglione del Lago 15 km -15 minutes Montepulciano 30 km - 30 minutes Distances from airports: Perugia 50 km - 30 minutes Florence 125 km - 1 hour and 20 minutes Rome 230 km approximately hours 2