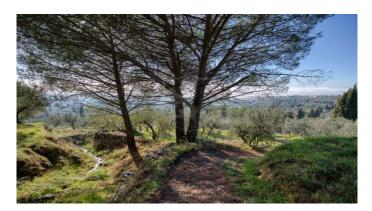

Farmhouse a few steps from the center of Cortona. This beautiful "sun-kissed" farmhouse enjoys a beautiful view of the Val di Chiana. The property is accessed by crossing the electric gate, on the left we find the parking area and a little further on the large basement garage. Going up the ramp we find the barbecue area with a view where you can dine in the summer. Not far away we find the farmhouse divided into two completely independent apartments and on the right the swimming pool of approximately 30 m2 surrounded by olive trees. The first apartment located on the ground floor, houses an open space with kitchen, dining area with external access, living area with fireplace, 2 bedrooms with external access and a bathroom. Going up the external stone staircase we find the second apartment with open space with kitchen, dining area, living area with fireplace, a bathroom, and 2 bedrooms with access to the 25 m2 terrace. Currently the property is used as a farmhouse and the agricultural activity is concentrated entirely on the hill, approximately 24,000 m2 of land, approximately 680 PGI olive trees, many of which are centuries old and still in full production. The water supply is guaranteed both by a private well and by a spring inside the property. The property has both an LPG heating system and air convectors that heat in winter and cool in summer. There is provision for solar panels. Energy Class "B" Distances: Cortona 800 m2 - 10 minutes on foot Arezzo 30 km - 40 minutes Castiglione del Lago 15 km -15 minutes Montepulciano 30 km - 30 minutes Distances from airports: Perugia 50 km - 30 minutes Florence 125 km - 1 hour and 20 minutes Rome 230 km approximately hours 2