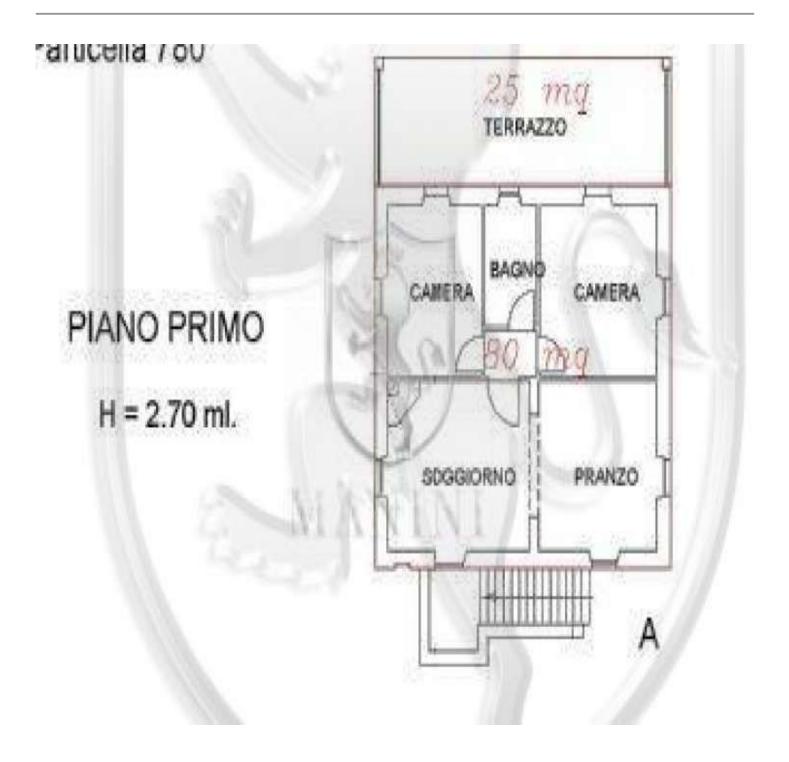

Farmhouse a few steps from the center of Cortona. This beautiful "sun-kissed" farmhouse enjoys a beautiful view of the Val di Chiana. The property is accessed by crossing the electric gate, on the left we find the parking area and a little further on the large basement garage. Going up the ramp we find the barbecue area with a view where you can dine in the summer. Not far away we find the farmhouse divided into two completely independent apartments and on the right the swimming pool of approximately 30 m2 surrounded by olive trees. The first apartment located on the ground floor, houses an open space with kitchen, dining area with external access, living area with fireplace, 2 bedrooms with external access and a bathroom. Going up the external stone staircase we find the second apartment with open space with kitchen, dining area, living area with fireplace, a bathroom, and 2 bedrooms with access to the 25 m2 terrace. Currently the property is used as a farmhouse and the agricultural activity is concentrated entirely on the hill, approximately 24,000 m2 of land, approximately 680 PGI olive trees, many of which are centuries old and still in full production. The water supply is guaranteed both by a private well and by a spring inside the property. The property has both an LPG heating system and air convectors that heat in winter and cool in summer. There is provision for solar panels. Energy Class "B" Distances: Cortona 800 m2 - 10 minutes on foot Arezzo 30 km - 40 minutes Castiglione del Lago 15 km -15 minutes Montepulciano 30 km - 30 minutes Distances from airports: Perugia 50 km - 30 minutes Florence 125 km - 1 hour and 20 minutes Rome 230 km approximately hours 2