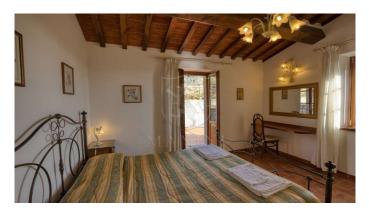

Farmhouse a few steps from the center of Cortona. This beautiful "sun-kissed" farmhouse enjoys a beautiful view of the Val di Chiana. The property is accessed by crossing the electric gate, on the left we find the parking area and a little further on the large basement garage. Going up the ramp we find the barbecue area with a view where you can dine in the summer. Not far away we find the farmhouse divided into two completely independent apartments and on the right the swimming pool of approximately 30 m2 surrounded by olive trees. The first apartment located on the ground floor, houses an open space with kitchen, dining area with external access, living area with fireplace, 2 bedrooms with external access and a bathroom. Going up the external stone staircase we find the second apartment with open space with kitchen, dining area, living area with fireplace, a bathroom, and 2 bedrooms with access to the 25 m2 terrace. Currently the property is used as a farmhouse and the agricultural activity is concentrated entirely on the hill, approximately 24,000 m2 of land, approximately 680 PGI olive trees, many of which are centuries old and still in full production. The water supply is guaranteed both by a private well and by a spring inside the property. The property has both an LPG heating system and air convectors that heat in winter and cool in summer. There is provision for solar panels. Energy Class "B" Distances: Cortona 800 m2 - 10 minutes on foot Arezzo 30 km - 40 minutes Castiglione del Lago 15 km -15 minutes Montepulciano 30 km - 30 minutes Distances from airports: Perugia 50 km - 30 minutes Florence 125 km - 1 hour and 20 minutes Rome 230 km approximately hours 2