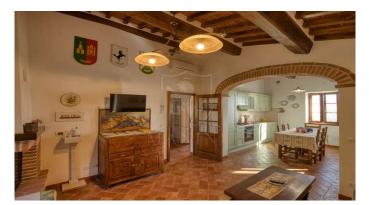

Farmhouse a few steps from the center of Cortona. This beautiful "sun-kissed" farmhouse enjoys a beautiful view of the Val di Chiana. The property is accessed by crossing the electric gate, on the left we find the parking area and a little further on the large basement garage. Going up the ramp we find the barbecue area with a view where you can dine in the summer. Not far away we find the farmhouse divided into two completely independent apartments and on the right the swimming pool of approximately 30 m2 surrounded by olive trees. The first apartment located on the ground floor, houses an open space with kitchen, dining area with external access, living area with fireplace, 2 bedrooms with external access and a bathroom. Going up the external stone staircase we find the second apartment with open space with kitchen, dining area, living area with fireplace, a bathroom, and 2 bedrooms with access to the 25 m2 terrace. Currently the property is used as a farmhouse and the agricultural activity is concentrated entirely on the hill, approximately 24,000 m2 of land, approximately 680 PGI olive trees, many of which are centuries old and still in full production. The water supply is guaranteed both by a private well and by a spring inside the property. The property has both an LPG heating system and air convectors that heat in winter and cool in summer. There is provision for solar panels. Energy Class "B" Distances: Cortona 800 m2 - 10 minutes on foot Arezzo 30 km - 40 minutes Castiglione del Lago 15 km -15 minutes Montepulciano 30 km - 30 minutes Distances from airports: Perugia 50 km - 30 minutes Florence 125 km - 1 hour and 20 minutes Rome 230 km approximately hours 2