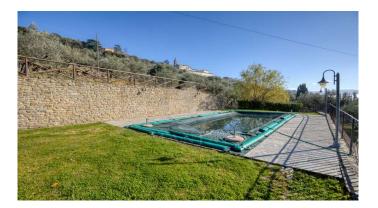

Farmhouse a few steps from the center of Cortona. This beautiful "sun-kissed" farmhouse enjoys a beautiful view of the Val di Chiana. The property is accessed by crossing the electric gate, on the left we find the parking area and a little further on the large basement garage. Going up the ramp we find the barbecue area with a view where you can dine in the summer. Not far away we find the farmhouse divided into two completely independent apartments and on the right the swimming pool of approximately 30 m2 surrounded by olive trees. The first apartment located on the ground floor, houses an open space with kitchen, dining area with external access, living area with fireplace, 2 bedrooms with external access and a bathroom. Going up the external stone staircase we find the second apartment with open space with kitchen, dining area, living area with fireplace, a bathroom, and 2 bedrooms with access to the 25 m2 terrace. Currently the property is used as a farmhouse and the agricultural activity is concentrated entirely on the hill, approximately 24,000 m2 of land, approximately 680 PGI olive trees, many of which are centuries old and still in full production. The water supply is guaranteed both by a private well and by a spring inside the property. The property has both an LPG heating system and air convectors that heat in winter and cool in summer. There is provision for solar panels. Energy Class "B" Distances: Cortona 800 m2 - 10 minutes on foot Arezzo 30 km - 40 minutes Castiglione del Lago 15 km -15 minutes Montepulciano 30 km - 30 minutes Distances from airports: Perugia 50 km - 30 minutes Florence 125 km - 1 hour and 20 minutes Rome 230 km approximately hours 2