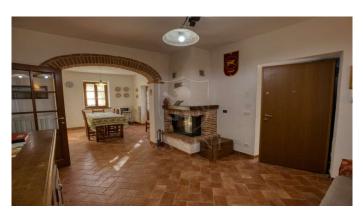

Farmhouse a few steps from the center of Cortona. This beautiful "sun-kissed" farmhouse enjoys a beautiful view of the Val di Chiana. The property is accessed by crossing the electric gate, on the left we find the parking area and a little further on the large basement garage. Going up the ramp we find the barbecue area with a view where you can dine in the summer. Not far away we find the farmhouse divided into two completely independent apartments and on the right the swimming pool of approximately 30 m2 surrounded by olive trees. The first apartment located on the ground floor, houses an open space with kitchen, dining area with external access, living area with fireplace, 2 bedrooms with external access and a bathroom. Going up the external stone staircase we find the second apartment with open space with kitchen, dining area, living area with fireplace, a bathroom, and 2 bedrooms with access to the 25 m2 terrace. Currently the property is used as a farmhouse and the agricultural activity is concentrated entirely on the hill, approximately 24,000 m2 of land, approximately 680 PGI olive trees, many of which are centuries old and still in full production. The water supply is guaranteed both by a private well and by a spring inside the property. The property has both an LPG heating system and air convectors that heat in winter and cool in summer. There is provision for solar panels. Energy Class "B" Distances: Cortona 800 m2 - 10 minutes on foot Arezzo 30 km - 40 minutes Castiglione del Lago 15 km -15 minutes Montepulciano 30 km - 30 minutes Distances from airports: Perugia 50 km - 30 minutes Florence 125 km - 1 hour and 20 minutes Rome 230 km approximately hours 2