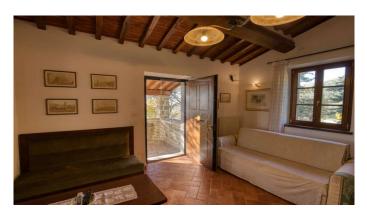

Farmhouse a few steps from the center of Cortona. This beautiful "sun-kissed" farmhouse enjoys a beautiful view of the Val di Chiana. The property is accessed by crossing the electric gate, on the left we find the parking area and a little further on the large basement garage. Going up the ramp we find the barbecue area with a view where you can dine in the summer. Not far away we find the farmhouse divided into two completely independent apartments and on the right the swimming pool of approximately 30 m2 surrounded by olive trees. The first apartment located on the ground floor, houses an open space with kitchen, dining area with external access, living area with fireplace, 2 bedrooms with external access and a bathroom. Going up the external stone staircase we find the second apartment with open space with kitchen, dining area, living area with fireplace, a bathroom, and 2 bedrooms with access to the 25 m2 terrace. Currently the property is used as a farmhouse and the agricultural activity is concentrated entirely on the hill, approximately 24,000 m2 of land, approximately 680 PGI olive trees, many of which are centuries old and still in full production. The water supply is guaranteed both by a private well and by a spring inside the property. The property has both an LPG heating system and air convectors that heat in winter and cool in summer. There is provision for solar panels. Energy Class "B" Distances: Cortona 800 m2 - 10 minutes on foot Arezzo 30 km - 40 minutes Castiglione del Lago 15 km -15 minutes Montepulciano 30 km - 30 minutes Distances from airports: Perugia 50 km - 30 minutes Florence 125 km - 1 hour and 20 minutes Rome 230 km approximately hours 2