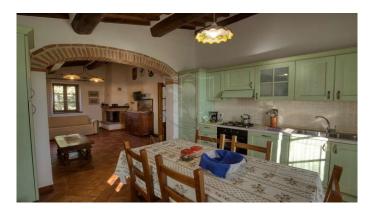

Farmhouse a few steps from the center of Cortona. This beautiful "sun-kissed" farmhouse enjoys a beautiful view of the Val di Chiana. The property is accessed by crossing the electric gate, on the left we find the parking area and a little further on the large basement garage. Going up the ramp we find the barbecue area with a view where you can dine in the summer. Not far away we find the farmhouse divided into two completely independent apartments and on the right the swimming pool of approximately 30 m2 surrounded by olive trees. The first apartment located on the ground floor, houses an open space with kitchen, dining area with external access, living area with fireplace, 2 bedrooms with external access and a bathroom. Going up the external stone staircase we find the second apartment with open space with kitchen, dining area, living area with fireplace, a bathroom, and 2 bedrooms with access to the 25 m2 terrace. Currently the property is used as a farmhouse and the agricultural activity is concentrated entirely on the hill, approximately 24,000 m2 of land, approximately 680 PGI olive trees, many of which are centuries old and still in full production. The water supply is guaranteed both by a private well and by a spring inside the property. The property has both an LPG heating system and air convectors that heat in winter and cool in summer. There is provision for solar panels. Energy Class "B" Distances: Cortona 800 m2 - 10 minutes on foot Arezzo 30 km - 40 minutes Castiglione del Lago 15 km -15 minutes Montepulciano 30 km - 30 minutes Distances from airports: Perugia 50 km - 30 minutes Florence 125 km - 1 hour and 20 minutes Rome 230 km approximately hours 2