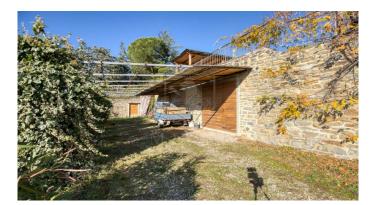

Farmhouse a few steps from the center of Cortona. This beautiful "sun-kissed" farmhouse enjoys a beautiful view of the Val di Chiana. The property is accessed by crossing the electric gate, on the left we find the parking area and a little further on the large basement garage. Going up the ramp we find the barbecue area with a view where you can dine in the summer. Not far away we find the farmhouse divided into two completely independent apartments and on the right the swimming pool of approximately 30 m2 surrounded by olive trees. The first apartment located on the ground floor, houses an open space with kitchen, dining area with external access, living area with fireplace, 2 bedrooms with external access and a bathroom. Going up the external stone staircase we find the second apartment with open space with kitchen, dining area, living area with fireplace, a bathroom, and 2 bedrooms with access to the 25 m2 terrace. Currently the property is used as a farmhouse and the agricultural activity is concentrated entirely on the hill, approximately 24,000 m2 of land, approximately 680 PGI olive trees, many of which are centuries old and still in full production. The water supply is guaranteed both by a private well and by a spring inside the property. The property has both an LPG heating system and air convectors that heat in winter and cool in summer. There is provision for solar panels. Energy Class "B" Distances: Cortona 800 m2 - 10 minutes on foot Arezzo 30 km - 40 minutes Castiglione del Lago 15 km -15 minutes Montepulciano 30 km - 30 minutes Distances from airports: Perugia 50 km - 30 minutes Florence 125 km - 1 hour and 20 minutes Rome 230 km approximately hours 2