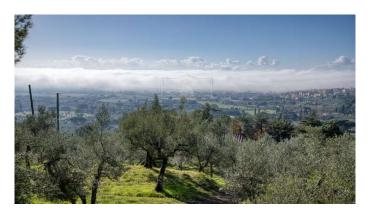

Farmhouse a few steps from the center of Cortona. This beautiful "sun-kissed" farmhouse enjoys a beautiful view of the Val di Chiana. The property is accessed by crossing the electric gate, on the left we find the parking area and a little further on the large basement garage. Going up the ramp we find the barbecue area with a view where you can dine in the summer. Not far away we find the farmhouse divided into two completely independent apartments and on the right the swimming pool of approximately 30 m2 surrounded by olive trees. The first apartment located on the ground floor, houses an open space with kitchen, dining area with external access, living area with fireplace, 2 bedrooms with external access and a bathroom. Going up the external stone staircase we find the second apartment with open space with kitchen, dining area, living area with fireplace, a bathroom, and 2 bedrooms with access to the 25 m2 terrace. Currently the property is used as a farmhouse and the agricultural activity is concentrated entirely on the hill, approximately 24,000 m2 of land, approximately 680 PGI olive trees, many of which are centuries old and still in full production. The water supply is guaranteed both by a private well and by a spring inside the property. The property has both an LPG heating system and air convectors that heat in winter and cool in summer. There is provision for solar panels. Energy Class "B" Distances: Cortona 800 m2 - 10 minutes on foot Arezzo 30 km - 40 minutes Castiglione del Lago 15 km -15 minutes Montepulciano 30 km - 30 minutes Distances from airports: Perugia 50 km - 30 minutes Florence 125 km - 1 hour and 20 minutes Rome 230 km approximately hours 2