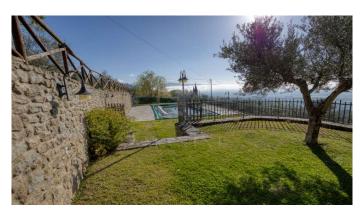

Farmhouse a few steps from the center of Cortona. This beautiful "sun-kissed" farmhouse enjoys a beautiful view of the Val di Chiana. The property is accessed by crossing the electric gate, on the left we find the parking area and a little further on the large basement garage. Going up the ramp we find the barbecue area with a view where you can dine in the summer. Not far away we find the farmhouse divided into two completely independent apartments and on the right the swimming pool of approximately 30 m2 surrounded by olive trees. The first apartment located on the ground floor, houses an open space with kitchen, dining area with external access, living area with fireplace, 2 bedrooms with external access and a bathroom. Going up the external stone staircase we find the second apartment with open space with kitchen, dining area, living area with fireplace, a bathroom, and 2 bedrooms with access to the 25 m2 terrace. Currently the property is used as a farmhouse and the agricultural activity is concentrated entirely on the hill, approximately 24,000 m2 of land, approximately 680 PGI olive trees, many of which are centuries old and still in full production. The water supply is guaranteed both by a private well and by a spring inside the property. The property has both an LPG heating system and air convectors that heat in winter and cool in summer. There is provision for solar panels. Energy Class "B" Distances: Cortona 800 m2 - 10 minutes on foot Arezzo 30 km - 40 minutes Castiglione del Lago 15 km -15 minutes Montepulciano 30 km - 30 minutes Distances from airports: Perugia 50 km - 30 minutes Florence 125 km - 1 hour and 20 minutes Rome 230 km approximately hours 2