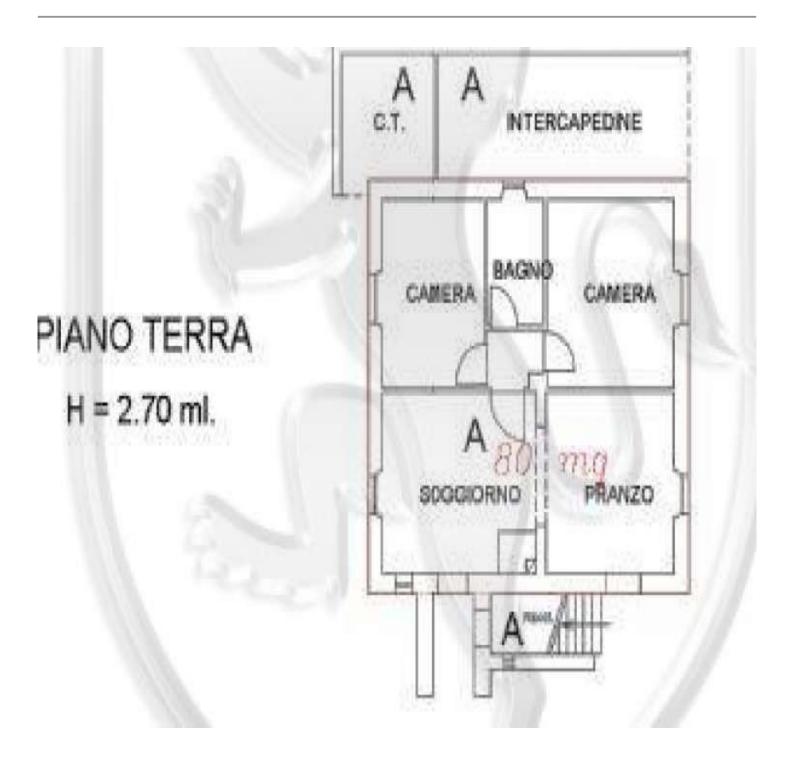

Farmhouse a few steps from the center of Cortona. This beautiful "sun-kissed" farmhouse enjoys a beautiful view of the Val di Chiana. The property is accessed by crossing the electric gate, on the left we find the parking area and a little further on the large basement garage. Going up the ramp we find the barbecue area with a view where you can dine in the summer. Not far away we find the farmhouse divided into two completely independent apartments and on the right the swimming pool of approximately 30 m2 surrounded by olive trees. The first apartment located on the ground floor, houses an open space with kitchen, dining area with external access, living area with fireplace, 2 bedrooms with external access and a bathroom. Going up the external stone staircase we find the second apartment with open space with kitchen, dining area, living area with fireplace, a bathroom, and 2 bedrooms with access to the 25 m2 terrace. Currently the property is used as a farmhouse and the agricultural activity is concentrated entirely on the hill, approximately 24,000 m2 of land, approximately 680 PGI olive trees, many of which are centuries old and still in full production. The water supply is guaranteed both by a private well and by a spring inside the property. The property has both an LPG heating system and air convectors that heat in winter and cool in summer. There is provision for solar panels. Energy Class "B" Distances: Cortona 800 m2 - 10 minutes on foot Arezzo 30 km - 40 minutes Castiglione del Lago 15 km -15 minutes Montepulciano 30 km - 30 minutes Distances from airports: Perugia 50 km - 30 minutes Florence 125 km - 1 hour and 20 minutes Rome 230 km approximately hours 2