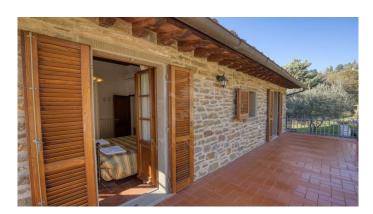

Farmhouse a few steps from the center of Cortona. This beautiful "sun-kissed" farmhouse enjoys a beautiful view of the Val di Chiana. The property is accessed by crossing the electric gate, on the left we find the parking area and a little further on the large basement garage. Going up the ramp we find the barbecue area with a view where you can dine in the summer. Not far away we find the farmhouse divided into two completely independent apartments and on the right the swimming pool of approximately 30 m2 surrounded by olive trees. The first apartment located on the ground floor, houses an open space with kitchen, dining area with external access, living area with fireplace, 2 bedrooms with external access and a bathroom. Going up the external stone staircase we find the second apartment with open space with kitchen, dining area, living area with fireplace, a bathroom, and 2 bedrooms with access to the 25 m2 terrace. Currently the property is used as a farmhouse and the agricultural activity is concentrated entirely on the hill, approximately 24,000 m2 of land, approximately 680 PGI olive trees, many of which are centuries old and still in full production. The water supply is guaranteed both by a private well and by a spring inside the property. The property has both an LPG heating system and air convectors that heat in winter and cool in summer. There is provision for solar panels. Energy Class "B" Distances: Cortona 800 m2 - 10 minutes on foot Arezzo 30 km - 40 minutes Castiglione del Lago 15 km -15 minutes Montepulciano 30 km - 30 minutes Distances from airports: Perugia 50 km - 30 minutes Florence 125 km - 1 hour and 20 minutes Rome 230 km approximately hours 2