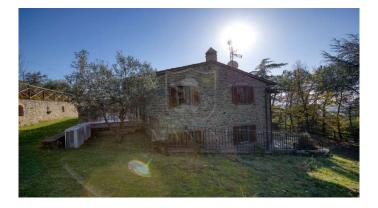

Farmhouse a few steps from the center of Cortona. This beautiful "sun-kissed" farmhouse enjoys a beautiful view of the Val di Chiana. The property is accessed by crossing the electric gate, on the left we find the parking area and a little further on the large basement garage. Going up the ramp we find the barbecue area with a view where you can dine in the summer. Not far away we find the farmhouse divided into two completely independent apartments and on the right the swimming pool of approximately 30 m2 surrounded by olive trees. The first apartment located on the ground floor, houses an open space with kitchen, dining area with external access, living area with fireplace, 2 bedrooms with external access and a bathroom. Going up the external stone staircase we find the second apartment with open space with kitchen, dining area, living area with fireplace, a bathroom, and 2 bedrooms with access to the 25 m2 terrace. Currently the property is used as a farmhouse and the agricultural activity is concentrated entirely on the hill, approximately 24,000 m2 of land, approximately 680 PGI olive trees, many of which are centuries old and still in full production. The water supply is guaranteed both by a private well and by a spring inside the property. The property has both an LPG heating system and air convectors that heat in winter and cool in summer. There is provision for solar panels. Energy Class "B" Distances: Cortona 800 m2 - 10 minutes on foot Arezzo 30 km - 40 minutes Castiglione del Lago 15 km -15 minutes Montepulciano 30 km - 30 minutes Distances from airports: Perugia 50 km - 30 minutes Florence 125 km - 1 hour and 20 minutes Rome 230 km approximately hours 2