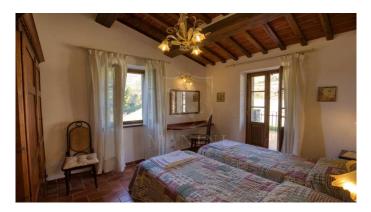

Farmhouse a few steps from the center of Cortona. This beautiful "sun-kissed" farmhouse enjoys a beautiful view of the Val di Chiana. The property is accessed by crossing the electric gate, on the left we find the parking area and a little further on the large basement garage. Going up the ramp we find the barbecue area with a view where you can dine in the summer. Not far away we find the farmhouse divided into two completely independent apartments and on the right the swimming pool of approximately 30 m2 surrounded by olive trees. The first apartment located on the ground floor, houses an open space with kitchen, dining area with external access, living area with fireplace, 2 bedrooms with external access and a bathroom. Going up the external stone staircase we find the second apartment with open space with kitchen, dining area, living area with fireplace, a bathroom, and 2 bedrooms with access to the 25 m2 terrace. Currently the property is used as a farmhouse and the agricultural activity is concentrated entirely on the hill, approximately 24,000 m2 of land, approximately 680 PGI olive trees, many of which are centuries old and still in full production. The water supply is guaranteed both by a private well and by a spring inside the property. The property has both an LPG heating system and air convectors that heat in winter and cool in summer. There is provision for solar panels. Energy Class "B" Distances: Cortona 800 m2 - 10 minutes on foot Arezzo 30 km - 40 minutes Castiglione del Lago 15 km -15 minutes Montepulciano 30 km - 30 minutes Distances from airports: Perugia 50 km - 30 minutes Florence 125 km - 1 hour and 20 minutes Rome 230 km approximately hours 2