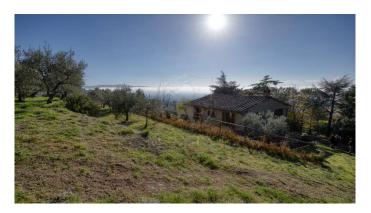

Farmhouse a few steps from the center of Cortona. This beautiful "sun-kissed" farmhouse enjoys a beautiful view of the Val di Chiana. The property is accessed by crossing the electric gate, on the left we find the parking area and a little further on the large basement garage. Going up the ramp we find the barbecue area with a view where you can dine in the summer. Not far away we find the farmhouse divided into two completely independent apartments and on the right the swimming pool of approximately 30 m2 surrounded by olive trees. The first apartment located on the ground floor, houses an open space with kitchen, dining area with external access, living area with fireplace, 2 bedrooms with external access and a bathroom. Going up the external stone staircase we find the second apartment with open space with kitchen, dining area, living area with fireplace, a bathroom, and 2 bedrooms with access to the 25 m2 terrace. Currently the property is used as a farmhouse and the agricultural activity is concentrated entirely on the hill, approximately 24,000 m2 of land, approximately 680 PGI olive trees, many of which are centuries old and still in full production. The water supply is guaranteed both by a private well and by a spring inside the property. The property has both an LPG heating system and air convectors that heat in winter and cool in summer. There is provision for solar panels. Energy Class "B" Distances: Cortona 800 m2 - 10 minutes on foot Arezzo 30 km - 40 minutes Castiglione del Lago 15 km -15 minutes Montepulciano 30 km - 30 minutes Distances from airports: Perugia 50 km - 30 minutes Florence 125 km - 1 hour and 20 minutes Rome 230 km approximately hours 2