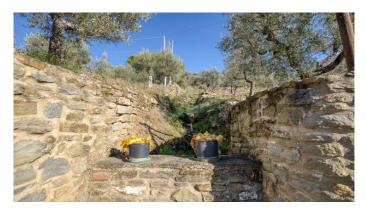

Farmhouse a few steps from the center of Cortona. This beautiful "sun-kissed" farmhouse enjoys a beautiful view of the Val di Chiana. The property is accessed by crossing the electric gate, on the left we find the parking area and a little further on the large basement garage. Going up the ramp we find the barbecue area with a view where you can dine in the summer. Not far away we find the farmhouse divided into two completely independent apartments and on the right the swimming pool of approximately 30 m2 surrounded by olive trees. The first apartment located on the ground floor, houses an open space with kitchen, dining area with external access, living area with fireplace, 2 bedrooms with external access and a bathroom. Going up the external stone staircase we find the second apartment with open space with kitchen, dining area, living area with fireplace, a bathroom, and 2 bedrooms with access to the 25 m2 terrace. Currently the property is used as a farmhouse and the agricultural activity is concentrated entirely on the hill, approximately 24,000 m2 of land, approximately 680 PGI olive trees, many of which are centuries old and still in full production. The water supply is guaranteed both by a private well and by a spring inside the property. The property has both an LPG heating system and air convectors that heat in winter and cool in summer. There is provision for solar panels. Energy Class "B" Distances: Cortona 800 m2 - 10 minutes on foot Arezzo 30 km - 40 minutes Castiglione del Lago 15 km -15 minutes Montepulciano 30 km - 30 minutes Distances from airports: Perugia 50 km - 30 minutes Florence 125 km - 1 hour and 20 minutes Rome 230 km approximately hours 2