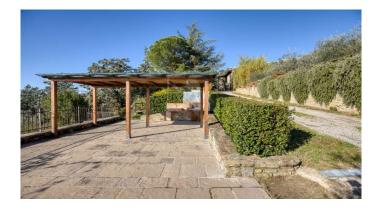

Farmhouse a few steps from the center of Cortona. This beautiful "sun-kissed" farmhouse enjoys a beautiful view of the Val di Chiana. The property is accessed by crossing the electric gate, on the left we find the parking area and a little further on the large basement garage. Going up the ramp we find the barbecue area with a view where you can dine in the summer. Not far away we find the farmhouse divided into two completely independent apartments and on the right the swimming pool of approximately 30 m2 surrounded by olive trees. The first apartment located on the ground floor, houses an open space with kitchen, dining area with external access, living area with fireplace, 2 bedrooms with external access and a bathroom. Going up the external stone staircase we find the second apartment with open space with kitchen, dining area, living area with fireplace, a bathroom, and 2 bedrooms with access to the 25 m2 terrace. Currently the property is used as a farmhouse and the agricultural activity is concentrated entirely on the hill, approximately 24,000 m2 of land, approximately 680 PGI olive trees, many of which are centuries old and still in full production. The water supply is guaranteed both by a private well and by a spring inside the property. The property has both an LPG heating system and air convectors that heat in winter and cool in summer. There is provision for solar panels. Energy Class "B" Distances: Cortona 800 m2 - 10 minutes on foot Arezzo 30 km - 40 minutes Castiglione del Lago 15 km -15 minutes Montepulciano 30 km - 30 minutes Distances from airports: Perugia 50 km - 30 minutes Florence 125 km - 1 hour and 20 minutes Rome 230 km approximately hours 2