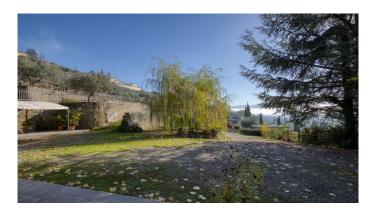

Farmhouse a few steps from the center of Cortona. This beautiful "sun-kissed" farmhouse enjoys a beautiful view of the Val di Chiana. The property is accessed by crossing the electric gate, on the left we find the parking area and a little further on the large basement garage. Going up the ramp we find the barbecue area with a view where you can dine in the summer. Not far away we find the farmhouse divided into two completely independent apartments and on the right the swimming pool of approximately 30 m2 surrounded by olive trees. The first apartment located on the ground floor, houses an open space with kitchen, dining area with external access, living area with fireplace, 2 bedrooms with external access and a bathroom. Going up the external stone staircase we find the second apartment with open space with kitchen, dining area, living area with fireplace, a bathroom, and 2 bedrooms with access to the 25 m2 terrace. Currently the property is used as a farmhouse and the agricultural activity is concentrated entirely on the hill, approximately 24,000 m2 of land, approximately 680 PGI olive trees, many of which are centuries old and still in full production. The water supply is guaranteed both by a private well and by a spring inside the property. The property has both an LPG heating system and air convectors that heat in winter and cool in summer. There is provision for solar panels. Energy Class "B" Distances: Cortona 800 m2 - 10 minutes on foot Arezzo 30 km - 40 minutes Castiglione del Lago 15 km -15 minutes Montepulciano 30 km - 30 minutes Distances from airports: Perugia 50 km - 30 minutes Florence 125 km - 1 hour and 20 minutes Rome 230 km approximately hours 2