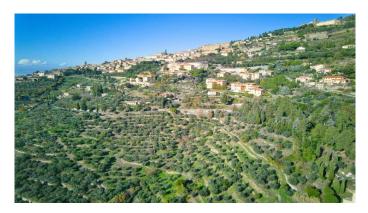

Farmhouse a few steps from the center of Cortona. This beautiful "sun-kissed" farmhouse enjoys a beautiful view of the Val di Chiana. The property is accessed by crossing the electric gate, on the left we find the parking area and a little further on the large basement garage. Going up the ramp we find the barbecue area with a view where you can dine in the summer. Not far away we find the farmhouse divided into two completely independent apartments and on the right the swimming pool of approximately 30 m2 surrounded by olive trees. The first apartment located on the ground floor, houses an open space with kitchen, dining area with external access, living area with fireplace, 2 bedrooms with external access and a bathroom. Going up the external stone staircase we find the second apartment with open space with kitchen, dining area, living area with fireplace, a bathroom, and 2 bedrooms with access to the 25 m2 terrace. Currently the property is used as a farmhouse and the agricultural activity is concentrated entirely on the hill, approximately 24,000 m2 of land, approximately 680 PGI olive trees, many of which are centuries old and still in full production. The water supply is guaranteed both by a private well and by a spring inside the property. The property has both an LPG heating system and air convectors that heat in winter and cool in summer. There is provision for solar panels. Energy Class "B" Distances: Cortona 800 m2 - 10 minutes on foot Arezzo 30 km - 40 minutes Castiglione del Lago 15 km -15 minutes Montepulciano 30 km - 30 minutes Distances from airports: Perugia 50 km - 30 minutes Florence 125 km - 1 hour and 20 minutes Rome 230 km approximately hours 2