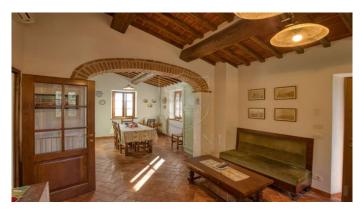

Farmhouse a few steps from the center of Cortona. This beautiful "sun-kissed" farmhouse enjoys a beautiful view of the Val di Chiana. The property is accessed by crossing the electric gate, on the left we find the parking area and a little further on the large basement garage. Going up the ramp we find the barbecue area with a view where you can dine in the summer. Not far away we find the farmhouse divided into two completely independent apartments and on the right the swimming pool of approximately 30 m2 surrounded by olive trees. The first apartment located on the ground floor, houses an open space with kitchen, dining area with external access, living area with fireplace, 2 bedrooms with external access and a bathroom. Going up the external stone staircase we find the second apartment with open space with kitchen, dining area, living area with fireplace, a bathroom, and 2 bedrooms with access to the 25 m2 terrace. Currently the property is used as a farmhouse and the agricultural activity is concentrated entirely on the hill, approximately 24,000 m2 of land, approximately 680 PGI olive trees, many of which are centuries old and still in full production. The water supply is guaranteed both by a private well and by a spring inside the property. The property has both an LPG heating system and air convectors that heat in winter and cool in summer. There is provision for solar panels. Energy Class "B" Distances: Cortona 800 m2 - 10 minutes on foot Arezzo 30 km - 40 minutes Castiglione del Lago 15 km -15 minutes Montepulciano 30 km - 30 minutes Distances from airports: Perugia 50 km - 30 minutes Florence 125 km - 1 hour and 20 minutes Rome 230 km approximately hours 2