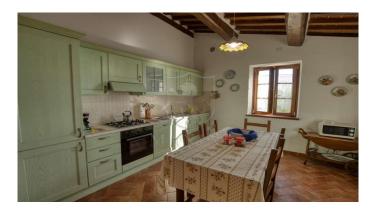

Farmhouse a few steps from the center of Cortona. This beautiful "sun-kissed" farmhouse enjoys a beautiful view of the Val di Chiana. The property is accessed by crossing the electric gate, on the left we find the parking area and a little further on the large basement garage. Going up the ramp we find the barbecue area with a view where you can dine in the summer. Not far away we find the farmhouse divided into two completely independent apartments and on the right the swimming pool of approximately 30 m2 surrounded by olive trees. The first apartment located on the ground floor, houses an open space with kitchen, dining area with external access, living area with fireplace, 2 bedrooms with external access and a bathroom. Going up the external stone staircase we find the second apartment with open space with kitchen, dining area, living area with fireplace, a bathroom, and 2 bedrooms with access to the 25 m2 terrace. Currently the property is used as a farmhouse and the agricultural activity is concentrated entirely on the hill, approximately 24,000 m2 of land, approximately 680 PGI olive trees, many of which are centuries old and still in full production. The water supply is guaranteed both by a private well and by a spring inside the property. The property has both an LPG heating system and air convectors that heat in winter and cool in summer. There is provision for solar panels. Energy Class "B" Distances: Cortona 800 m2 - 10 minutes on foot Arezzo 30 km - 40 minutes Castiglione del Lago 15 km -15 minutes Montepulciano 30 km - 30 minutes Distances from airports: Perugia 50 km - 30 minutes Florence 125 km - 1 hour and 20 minutes Rome 230 km approximately hours 2