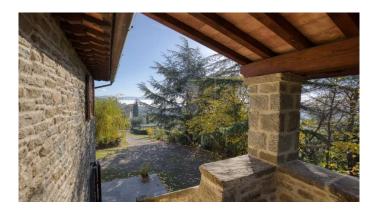

Farmhouse a few steps from the center of Cortona. This beautiful "sun-kissed" farmhouse enjoys a beautiful view of the Val di Chiana. The property is accessed by crossing the electric gate, on the left we find the parking area and a little further on the large basement garage. Going up the ramp we find the barbecue area with a view where you can dine in the summer. Not far away we find the farmhouse divided into two completely independent apartments and on the right the swimming pool of approximately 30 m2 surrounded by olive trees. The first apartment located on the ground floor, houses an open space with kitchen, dining area with external access, living area with fireplace, 2 bedrooms with external access and a bathroom. Going up the external stone staircase we find the second apartment with open space with kitchen, dining area, living area with fireplace, a bathroom, and 2 bedrooms with access to the 25 m2 terrace. Currently the property is used as a farmhouse and the agricultural activity is concentrated entirely on the hill, approximately 24,000 m2 of land, approximately 680 PGI olive trees, many of which are centuries old and still in full production. The water supply is guaranteed both by a private well and by a spring inside the property. The property has both an LPG heating system and air convectors that heat in winter and cool in summer. There is provision for solar panels. Energy Class "B" Distances: Cortona 800 m2 - 10 minutes on foot Arezzo 30 km - 40 minutes Castiglione del Lago 15 km -15 minutes Montepulciano 30 km - 30 minutes Distances from airports: Perugia 50 km - 30 minutes Florence 125 km - 1 hour and 20 minutes Rome 230 km approximately hours 2