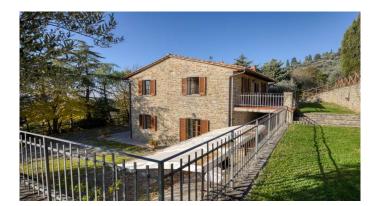

Farmhouse a few steps from the center of Cortona. This beautiful "sun-kissed" farmhouse enjoys a beautiful view of the Val di Chiana. The property is accessed by crossing the electric gate, on the left we find the parking area and a little further on the large basement garage. Going up the ramp we find the barbecue area with a view where you can dine in the summer. Not far away we find the farmhouse divided into two completely independent apartments and on the right the swimming pool of approximately 30 m2 surrounded by olive trees. The first apartment located on the ground floor, houses an open space with kitchen, dining area with external access, living area with fireplace, 2 bedrooms with external access and a bathroom. Going up the external stone staircase we find the second apartment with open space with kitchen, dining area, living area with fireplace, a bathroom, and 2 bedrooms with access to the 25 m2 terrace. Currently the property is used as a farmhouse and the agricultural activity is concentrated entirely on the hill, approximately 24,000 m2 of land, approximately 680 PGI olive trees, many of which are centuries old and still in full production. The water supply is guaranteed both by a private well and by a spring inside the property. The property has both an LPG heating system and air convectors that heat in winter and cool in summer. There is provision for solar panels. Energy Class "B" Distances: Cortona 800 m2 - 10 minutes on foot Arezzo 30 km - 40 minutes Castiglione del Lago 15 km -15 minutes Montepulciano 30 km - 30 minutes Distances from airports: Perugia 50 km - 30 minutes Florence 125 km - 1 hour and 20 minutes Rome 230 km approximately hours 2