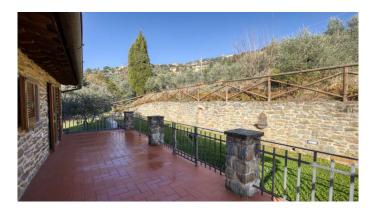

Farmhouse a few steps from the center of Cortona. This beautiful "sun-kissed" farmhouse enjoys a beautiful view of the Val di Chiana. The property is accessed by crossing the electric gate, on the left we find the parking area and a little further on the large basement garage. Going up the ramp we find the barbecue area with a view where you can dine in the summer. Not far away we find the farmhouse divided into two completely independent apartments and on the right the swimming pool of approximately 30 m2 surrounded by olive trees. The first apartment located on the ground floor, houses an open space with kitchen, dining area with external access, living area with fireplace, 2 bedrooms with external access and a bathroom. Going up the external stone staircase we find the second apartment with open space with kitchen, dining area, living area with fireplace, a bathroom, and 2 bedrooms with access to the 25 m2 terrace. Currently the property is used as a farmhouse and the agricultural activity is concentrated entirely on the hill, approximately 24,000 m2 of land, approximately 680 PGI olive trees, many of which are centuries old and still in full production. The water supply is guaranteed both by a private well and by a spring inside the property. The property has both an LPG heating system and air convectors that heat in winter and cool in summer. There is provision for solar panels. Energy Class "B" Distances: Cortona 800 m2 - 10 minutes on foot Arezzo 30 km - 40 minutes Castiglione del Lago 15 km -15 minutes Montepulciano 30 km - 30 minutes Distances from airports: Perugia 50 km - 30 minutes Florence 125 km - 1 hour and 20 minutes Rome 230 km approximately hours 2