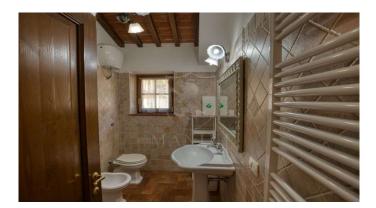

Farmhouse a few steps from the center of Cortona. This beautiful "sun-kissed" farmhouse enjoys a beautiful view of the Val di Chiana. The property is accessed by crossing the electric gate, on the left we find the parking area and a little further on the large basement garage. Going up the ramp we find the barbecue area with a view where you can dine in the summer. Not far away we find the farmhouse divided into two completely independent apartments and on the right the swimming pool of approximately 30 m2 surrounded by olive trees. The first apartment located on the ground floor, houses an open space with kitchen, dining area with external access, living area with fireplace, 2 bedrooms with external access and a bathroom. Going up the external stone staircase we find the second apartment with open space with kitchen, dining area, living area with fireplace, a bathroom, and 2 bedrooms with access to the 25 m2 terrace. Currently the property is used as a farmhouse and the agricultural activity is concentrated entirely on the hill, approximately 24,000 m2 of land, approximately 680 PGI olive trees, many of which are centuries old and still in full production. The water supply is guaranteed both by a private well and by a spring inside the property. The property has both an LPG heating system and air convectors that heat in winter and cool in summer. There is provision for solar panels. Energy Class "B" Distances: Cortona 800 m2 - 10 minutes on foot Arezzo 30 km - 40 minutes Castiglione del Lago 15 km -15 minutes Montepulciano 30 km - 30 minutes Distances from airports: Perugia 50 km - 30 minutes Florence 125 km - 1 hour and 20 minutes Rome 230 km approximately hours 2