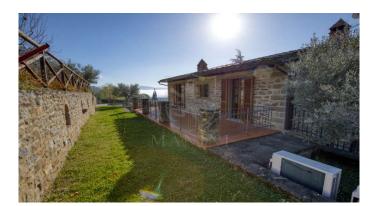

Farmhouse a few steps from the center of Cortona. This beautiful "sun-kissed" farmhouse enjoys a beautiful view of the Val di Chiana. The property is accessed by crossing the electric gate, on the left we find the parking area and a little further on the large basement garage. Going up the ramp we find the barbecue area with a view where you can dine in the summer. Not far away we find the farmhouse divided into two completely independent apartments and on the right the swimming pool of approximately 30 m2 surrounded by olive trees. The first apartment located on the ground floor, houses an open space with kitchen, dining area with external access, living area with fireplace, 2 bedrooms with external access and a bathroom. Going up the external stone staircase we find the second apartment with open space with kitchen, dining area, living area with fireplace, a bathroom, and 2 bedrooms with access to the 25 m2 terrace. Currently the property is used as a farmhouse and the agricultural activity is concentrated entirely on the hill, approximately 24,000 m2 of land, approximately 680 PGI olive trees, many of which are centuries old and still in full production. The water supply is guaranteed both by a private well and by a spring inside the property. The property has both an LPG heating system and air convectors that heat in winter and cool in summer. There is provision for solar panels. Energy Class "B" Distances: Cortona 800 m2 - 10 minutes on foot Arezzo 30 km - 40 minutes Castiglione del Lago 15 km -15 minutes Montepulciano 30 km - 30 minutes Distances from airports: Perugia 50 km - 30 minutes Florence 125 km - 1 hour and 20 minutes Rome 230 km approximately hours 2