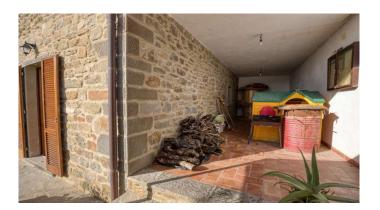

Farmhouse a few steps from the center of Cortona. This beautiful "sun-kissed" farmhouse enjoys a beautiful view of the Val di Chiana. The property is accessed by crossing the electric gate, on the left we find the parking area and a little further on the large basement garage. Going up the ramp we find the barbecue area with a view where you can dine in the summer. Not far away we find the farmhouse divided into two completely independent apartments and on the right the swimming pool of approximately 30 m2 surrounded by olive trees. The first apartment located on the ground floor, houses an open space with kitchen, dining area with external access, living area with fireplace, 2 bedrooms with external access and a bathroom. Going up the external stone staircase we find the second apartment with open space with kitchen, dining area, living area with fireplace, a bathroom, and 2 bedrooms with access to the 25 m2 terrace. Currently the property is used as a farmhouse and the agricultural activity is concentrated entirely on the hill, approximately 24,000 m2 of land, approximately 680 PGI olive trees, many of which are centuries old and still in full production. The water supply is guaranteed both by a private well and by a spring inside the property. The property has both an LPG heating system and air convectors that heat in winter and cool in summer. There is provision for solar panels. Energy Class "B" Distances: Cortona 800 m2 - 10 minutes on foot Arezzo 30 km - 40 minutes Castiglione del Lago 15 km -15 minutes Montepulciano 30 km - 30 minutes Distances from airports: Perugia 50 km - 30 minutes Florence 125 km - 1 hour and 20 minutes Rome 230 km approximately hours 2