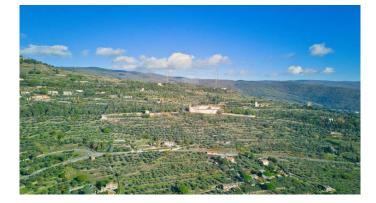

Farmhouse a few steps from the center of Cortona. This beautiful "sun-kissed" farmhouse enjoys a beautiful view of the Val di Chiana. The property is accessed by crossing the electric gate, on the left we find the parking area and a little further on the large basement garage. Going up the ramp we find the barbecue area with a view where you can dine in the summer. Not far away we find the farmhouse divided into two completely independent apartments and on the right the swimming pool of approximately 30 m2 surrounded by olive trees. The first apartment located on the ground floor, houses an open space with kitchen, dining area with external access, living area with fireplace, 2 bedrooms with external access and a bathroom. Going up the external stone staircase we find the second apartment with open space with kitchen, dining area, living area with fireplace, a bathroom, and 2 bedrooms with access to the 25 m2 terrace. Currently the property is used as a farmhouse and the agricultural activity is concentrated entirely on the hill, approximately 24,000 m2 of land, approximately 680 PGI olive trees, many of which are centuries old and still in full production. The water supply is guaranteed both by a private well and by a spring inside the property. The property has both an LPG heating system and air convectors that heat in winter and cool in summer. There is provision for solar panels. Energy Class "B" Distances: Cortona 800 m2 - 10 minutes on foot Arezzo 30 km - 40 minutes Castiglione del Lago 15 km -15 minutes Montepulciano 30 km - 30 minutes Distances from airports: Perugia 50 km - 30 minutes Florence 125 km - 1 hour and 20 minutes Rome 230 km approximately hours 2