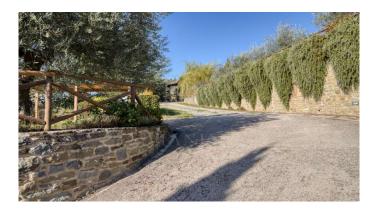

Farmhouse a few steps from the center of Cortona. This beautiful "sun-kissed" farmhouse enjoys a beautiful view of the Val di Chiana. The property is accessed by crossing the electric gate, on the left we find the parking area and a little further on the large basement garage. Going up the ramp we find the barbecue area with a view where you can dine in the summer. Not far away we find the farmhouse divided into two completely independent apartments and on the right the swimming pool of approximately 30 m2 surrounded by olive trees. The first apartment located on the ground floor, houses an open space with kitchen, dining area with external access, living area with fireplace, 2 bedrooms with external access and a bathroom. Going up the external stone staircase we find the second apartment with open space with kitchen, dining area, living area with fireplace, a bathroom, and 2 bedrooms with access to the 25 m2 terrace. Currently the property is used as a farmhouse and the agricultural activity is concentrated entirely on the hill, approximately 24,000 m2 of land, approximately 680 PGI olive trees, many of which are centuries old and still in full production. The water supply is guaranteed both by a private well and by a spring inside the property. The property has both an LPG heating system and air convectors that heat in winter and cool in summer. There is provision for solar panels. Energy Class "B" Distances: Cortona 800 m2 - 10 minutes on foot Arezzo 30 km - 40 minutes Castiglione del Lago 15 km -15 minutes Montepulciano 30 km - 30 minutes Distances from airports: Perugia 50 km - 30 minutes Florence 125 km - 1 hour and 20 minutes Rome 230 km approximately hours 2