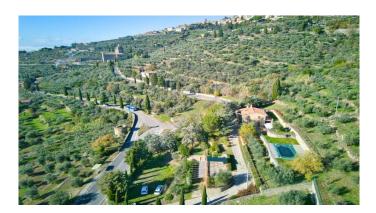

Farmhouse a few steps from the center of Cortona. This beautiful "sun-kissed" farmhouse enjoys a beautiful view of the Val di Chiana. The property is accessed by crossing the electric gate, on the left we find the parking area and a little further on the large basement garage. Going up the ramp we find the barbecue area with a view where you can dine in the summer. Not far away we find the farmhouse divided into two completely independent apartments and on the right the swimming pool of approximately 30 m2 surrounded by olive trees. The first apartment located on the ground floor, houses an open space with kitchen, dining area with external access, living area with fireplace, 2 bedrooms with external access and a bathroom. Going up the external stone staircase we find the second apartment with open space with kitchen, dining area, living area with fireplace, a bathroom, and 2 bedrooms with access to the 25 m2 terrace. Currently the property is used as a farmhouse and the agricultural activity is concentrated entirely on the hill, approximately 24,000 m2 of land, approximately 680 PGI olive trees, many of which are centuries old and still in full production. The water supply is guaranteed both by a private well and by a spring inside the property. The property has both an LPG heating system and air convectors that heat in winter and cool in summer. There is provision for solar panels. Energy Class "B" Distances: Cortona 800 m2 - 10 minutes on foot Arezzo 30 km - 40 minutes Castiglione del Lago 15 km -15 minutes Montepulciano 30 km - 30 minutes Distances from airports: Perugia 50 km - 30 minutes Florence 125 km - 1 hour and 20 minutes Rome 230 km approximately hours 2