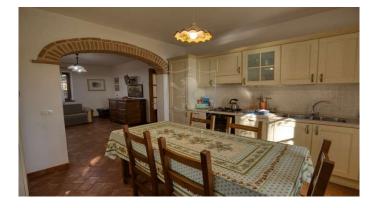

Farmhouse a few steps from the center of Cortona. This beautiful "sun-kissed" farmhouse enjoys a beautiful view of the Val di Chiana. The property is accessed by crossing the electric gate, on the left we find the parking area and a little further on the large basement garage. Going up the ramp we find the barbecue area with a view where you can dine in the summer. Not far away we find the farmhouse divided into two completely independent apartments and on the right the swimming pool of approximately 30 m2 surrounded by olive trees. The first apartment located on the ground floor, houses an open space with kitchen, dining area with external access, living area with fireplace, 2 bedrooms with external access and a bathroom. Going up the external stone staircase we find the second apartment with open space with kitchen, dining area, living area with fireplace, a bathroom, and 2 bedrooms with access to the 25 m2 terrace. Currently the property is used as a farmhouse and the agricultural activity is concentrated entirely on the hill, approximately 24,000 m2 of land, approximately 680 PGI olive trees, many of which are centuries old and still in full production. The water supply is guaranteed both by a private well and by a spring inside the property. The property has both an LPG heating system and air convectors that heat in winter and cool in summer. There is provision for solar panels. Energy Class "B" Distances: Cortona 800 m2 - 10 minutes on foot Arezzo 30 km - 40 minutes Castiglione del Lago 15 km -15 minutes Montepulciano 30 km - 30 minutes Distances from airports: Perugia 50 km - 30 minutes Florence 125 km - 1 hour and 20 minutes Rome 230 km approximately hours 2