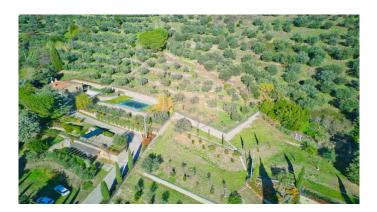

Farmhouse a few steps from the center of Cortona. This beautiful "sun-kissed" farmhouse enjoys a beautiful view of the Val di Chiana. The property is accessed by crossing the electric gate, on the left we find the parking area and a little further on the large basement garage. Going up the ramp we find the barbecue area with a view where you can dine in the summer. Not far away we find the farmhouse divided into two completely independent apartments and on the right the swimming pool of approximately 30 m2 surrounded by olive trees. The first apartment located on the ground floor, houses an open space with kitchen, dining area with external access, living area with fireplace, 2 bedrooms with external access and a bathroom. Going up the external stone staircase we find the second apartment with open space with kitchen, dining area, living area with fireplace, a bathroom, and 2 bedrooms with access to the 25 m2 terrace. Currently the property is used as a farmhouse and the agricultural activity is concentrated entirely on the hill, approximately 24,000 m2 of land, approximately 680 PGI olive trees, many of which are centuries old and still in full production. The water supply is guaranteed both by a private well and by a spring inside the property. The property has both an LPG heating system and air convectors that heat in winter and cool in summer. There is provision for solar panels. Energy Class "B" Distances: Cortona 800 m2 - 10 minutes on foot Arezzo 30 km - 40 minutes Castiglione del Lago 15 km -15 minutes Montepulciano 30 km - 30 minutes Distances from airports: Perugia 50 km - 30 minutes Florence 125 km - 1 hour and 20 minutes Rome 230 km approximately hours 2