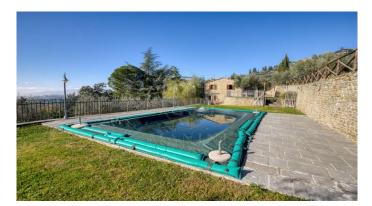

Farmhouse a few steps from the center of Cortona. This beautiful "sun-kissed" farmhouse enjoys a beautiful view of the Val di Chiana. The property is accessed by crossing the electric gate, on the left we find the parking area and a little further on the large basement garage. Going up the ramp we find the barbecue area with a view where you can dine in the summer. Not far away we find the farmhouse divided into two completely independent apartments and on the right the swimming pool of approximately 30 m2 surrounded by olive trees. The first apartment located on the ground floor, houses an open space with kitchen, dining area with external access, living area with fireplace, 2 bedrooms with external access and a bathroom. Going up the external stone staircase we find the second apartment with open space with kitchen, dining area, living area with fireplace, a bathroom, and 2 bedrooms with access to the 25 m2 terrace. Currently the property is used as a farmhouse and the agricultural activity is concentrated entirely on the hill, approximately 24,000 m2 of land, approximately 680 PGI olive trees, many of which are centuries old and still in full production. The water supply is guaranteed both by a private well and by a spring inside the property. The property has both an LPG heating system and air convectors that heat in winter and cool in summer. There is provision for solar panels. Energy Class "B" Distances: Cortona 800 m2 - 10 minutes on foot Arezzo 30 km - 40 minutes Castiglione del Lago 15 km -15 minutes Montepulciano 30 km - 30 minutes Distances from airports: Perugia 50 km - 30 minutes Florence 125 km - 1 hour and 20 minutes Rome 230 km approximately hours 2