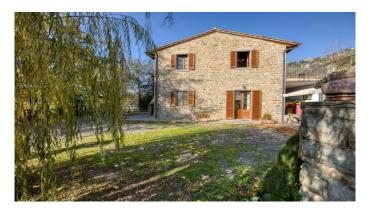

Farmhouse a few steps from the center of Cortona. This beautiful "sun-kissed" farmhouse enjoys a beautiful view of the Val di Chiana. The property is accessed by crossing the electric gate, on the left we find the parking area and a little further on the large basement garage. Going up the ramp we find the barbecue area with a view where you can dine in the summer. Not far away we find the farmhouse divided into two completely independent apartments and on the right the swimming pool of approximately 30 m2 surrounded by olive trees. The first apartment located on the ground floor, houses an open space with kitchen, dining area with external access, living area with fireplace, 2 bedrooms with external access and a bathroom. Going up the external stone staircase we find the second apartment with open space with kitchen, dining area, living area with fireplace, a bathroom, and 2 bedrooms with access to the 25 m2 terrace. Currently the property is used as a farmhouse and the agricultural activity is concentrated entirely on the hill, approximately 24,000 m2 of land, approximately 680 PGI olive trees, many of which are centuries old and still in full production. The water supply is guaranteed both by a private well and by a spring inside the property. The property has both an LPG heating system and air convectors that heat in winter and cool in summer. There is provision for solar panels. Energy Class "B" Distances: Cortona 800 m2 - 10 minutes on foot Arezzo 30 km - 40 minutes Castiglione del Lago 15 km -15 minutes Montepulciano 30 km - 30 minutes Distances from airports: Perugia 50 km - 30 minutes Florence 125 km - 1 hour and 20 minutes Rome 230 km approximately hours 2