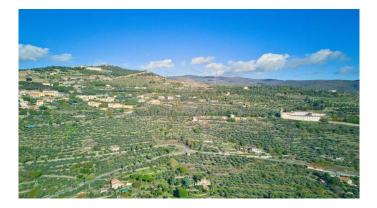

Farmhouse a few steps from the center of Cortona. This beautiful "sun-kissed" farmhouse enjoys a beautiful view of the Val di Chiana. The property is accessed by crossing the electric gate, on the left we find the parking area and a little further on the large basement garage. Going up the ramp we find the barbecue area with a view where you can dine in the summer. Not far away we find the farmhouse divided into two completely independent apartments and on the right the swimming pool of approximately 30 m2 surrounded by olive trees. The first apartment located on the ground floor, houses an open space with kitchen, dining area with external access, living area with fireplace, 2 bedrooms with external access and a bathroom. Going up the external stone staircase we find the second apartment with open space with kitchen, dining area, living area with fireplace, a bathroom, and 2 bedrooms with access to the 25 m2 terrace. Currently the property is used as a farmhouse and the agricultural activity is concentrated entirely on the hill, approximately 24,000 m2 of land, approximately 680 PGI olive trees, many of which are centuries old and still in full production. The water supply is guaranteed both by a private well and by a spring inside the property. The property has both an LPG heating system and air convectors that heat in winter and cool in summer. There is provision for solar panels. Energy Class "B" Distances: Cortona 800 m2 - 10 minutes on foot Arezzo 30 km - 40 minutes Castiglione del Lago 15 km -15 minutes Montepulciano 30 km - 30 minutes Distances from airports: Perugia 50 km - 30 minutes Florence 125 km - 1 hour and 20 minutes Rome 230 km approximately hours 2