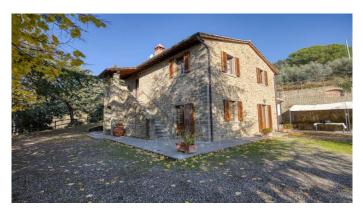

Farmhouse a few steps from the center of Cortona. This beautiful "sun-kissed" farmhouse enjoys a beautiful view of the Val di Chiana. The property is accessed by crossing the electric gate, on the left we find the parking area and a little further on the large basement garage. Going up the ramp we find the barbecue area with a view where you can dine in the summer. Not far away we find the farmhouse divided into two completely independent apartments and on the right the swimming pool of approximately 30 m2 surrounded by olive trees. The first apartment located on the ground floor, houses an open space with kitchen, dining area with external access, living area with fireplace, 2 bedrooms with external access and a bathroom. Going up the external stone staircase we find the second apartment with open space with kitchen, dining area, living area with fireplace, a bathroom, and 2 bedrooms with access to the 25 m2 terrace. Currently the property is used as a farmhouse and the agricultural activity is concentrated entirely on the hill, approximately 24,000 m2 of land, approximately 680 PGI olive trees, many of which are centuries old and still in full production. The water supply is guaranteed both by a private well and by a spring inside the property. The property has both an LPG heating system and air convectors that heat in winter and cool in summer. There is provision for solar panels. Energy Class "B" Distances: Cortona 800 m2 - 10 minutes on foot Arezzo 30 km - 40 minutes Castiglione del Lago 15 km -15 minutes Montepulciano 30 km - 30 minutes Distances from airports: Perugia 50 km - 30 minutes Florence 125 km - 1 hour and 20 minutes Rome 230 km approximately hours 2