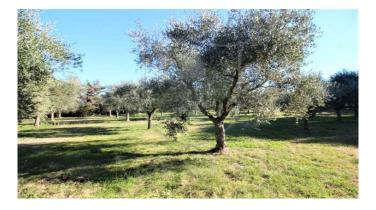

VIILLA WITH PARK AND PRIVATE POOL It is a prestigious farmhouse with annex and swimming pool between the municipalities of Magliano in Toscano and Orbetello, a short distance from the enchanting beaches of the Argentario. The estate is located at the crossroads of one of the most beautiful places in the Maremma, in the open countryside in a private and quiet position The property, surrounded by a park of about 10,000 square meters, is embellished with rows of cypresses to protect privacy as well as a spectacular olive grove. It consists of a main villa of about 370 square meters, but also offers an outbuilding of about 110 square meters in addition to the swimming pool, an oven and various outbuildings. The property was built in the mid-30s by the Vivarelli Colonna and has been completely renovated with taste and attention in the recovery of the original materials. The farmhouse with a rectangular plan, antique pink in color with typical Tuscan finishes, on two levels is divided as follows: on the entrance floor a large living room with fireplace, dining room, kitchen, guest bathroom, laundry room and a large and very enjoyable veranda blanket on the first floor reachable by an elevator or a suggestive staircase, there are 4 large and bright suites with bathroom, two of which with internal wardrobe. Crossing the garden and skirting the spectacular swimming pool we arrive at the annex where a large living room with fireplace, a kitchen, 2 bedrooms and 2 bathrooms awaits us. In both buildings we can find traditional elements of Tuscan finishing: stone frames, wooden beams, terracotta floors as well as the classic pink color of the plasters. The property is in a perfect state of maintenance and is equipped with all the most modern technical and technological features. A charming villa, perfect for those who want total privacy. Wonderful representative villa The villa is entirely surrounded by a park of about 10,000 square meters embellished by a spectacular olive grove .