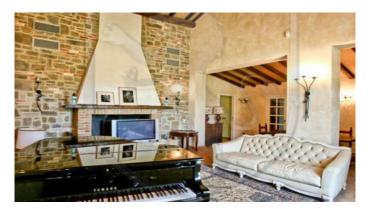

VIILLA WITH PARK AND PRIVATE POOL It is a prestigious farmhouse with annex and swimming pool between the municipalities of Magliano in Toscano and Orbetello, a short distance from the enchanting beaches of the Argentario. The estate is located at the crossroads of one of the most beautiful places in the Maremma, in the open countryside in a private and quiet position The property, surrounded by a park of about 10,000 square meters, is embellished with rows of cypresses to protect privacy as well as a spectacular olive grove. It consists of a main villa of about 370 square meters, but also offers an outbuilding of about 110 square meters in addition to the swimming pool, an oven and various outbuildings. The property was built in the mid-30s by the Vivarelli Colonna and has been completely renovated with taste and attention in the recovery of the original materials. The farmhouse with a rectangular plan, antique pink in color with typical Tuscan finishes, on two levels is divided as follows: on the entrance floor a large living room with fireplace, dining room, kitchen, guest bathroom, laundry room and a large and very enjoyable veranda blanket on the first floor reachable by an elevator or a suggestive staircase, there are 4 large and bright suites with bathroom, two of which with internal wardrobe. Crossing the garden and skirting the spectacular swimming pool we arrive at the annex where a large living room with fireplace, a kitchen, 2 bedrooms and 2 bathrooms awaits us. In both buildings we can find traditional elements of Tuscan finishing: stone frames, wooden beams, terracotta floors as well as the classic pink color of the plasters. The property is in a perfect state of maintenance and is equipped with all the most modern technical and technological features. A charming villa, perfect for those who want total privacy. Wonderful representative villa The villa is entirely surrounded by a park of about 10,000 square meters embellished by a spectacular olive grove .