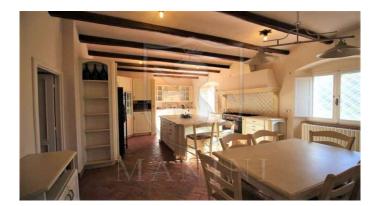

VIILLA WITH PARK AND PRIVATE POOL It is a prestigious farmhouse with annex and swimming pool between the municipalities of Magliano in Toscano and Orbetello, a short distance from the enchanting beaches of the Argentario. The estate is located at the crossroads of one of the most beautiful places in the Maremma, in the open countryside in a private and quiet position The property, surrounded by a park of about 10,000 square meters, is embellished with rows of cypresses to protect privacy as well as a spectacular olive grove. It consists of a main villa of about 370 square meters, but also offers an outbuilding of about 110 square meters in addition to the swimming pool, an oven and various outbuildings. The property was built in the mid-30s by the Vivarelli Colonna and has been completely renovated with taste and attention in the recovery of the original materials. The farmhouse with a rectangular plan, antique pink in color with typical Tuscan finishes, on two levels is divided as follows: on the entrance floor a large living room with fireplace, dining room, kitchen, guest bathroom, laundry room and a large and very enjoyable veranda blanket on the first floor reachable by an elevator or a suggestive staircase, there are 4 large and bright suites with bathroom, two of which with internal wardrobe. Crossing the garden and skirting the spectacular swimming pool we arrive at the annex where a large living room with fireplace, a kitchen, 2 bedrooms and 2 bathrooms awaits us. In both buildings we can find traditional elements of Tuscan finishing: stone frames, wooden beams, terracotta floors as well as the classic pink color of the plasters. The property is in a perfect state of maintenance and is equipped with all the most modern technical and technological features. A charming villa, perfect for those who want total privacy. Wonderful representative villa The villa is entirely surrounded by a park of about 10,000 square meters embellished by a spectacular olive grove .