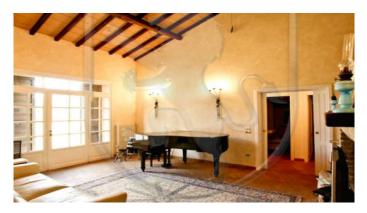

VIILLA WITH PARK AND PRIVATE POOL It is a prestigious farmhouse with annex and swimming pool between the municipalities of Magliano in Toscano and Orbetello, a short distance from the enchanting beaches of the Argentario. The estate is located at the crossroads of one of the most beautiful places in the Maremma, in the open countryside in a private and quiet position The property, surrounded by a park of about 10,000 square meters, is embellished with rows of cypresses to protect privacy as well as a spectacular olive grove. It consists of a main villa of about 370 square meters, but also offers an outbuilding of about 110 square meters in addition to the swimming pool, an oven and various outbuildings. The property was built in the mid-30s by the Vivarelli Colonna and has been completely renovated with taste and attention in the recovery of the original materials. The farmhouse with a rectangular plan, antique pink in color with typical Tuscan finishes, on two levels is divided as follows: on the entrance floor a large living room with fireplace, dining room, kitchen, guest bathroom, laundry room and a large and very enjoyable veranda blanket on the first floor reachable by an elevator or a suggestive staircase, there are 4 large and bright suites with bathroom, two of which with internal wardrobe. Crossing the garden and skirting the spectacular swimming pool we arrive at the annex where a large living room with fireplace, a kitchen, 2 bedrooms and 2 bathrooms awaits us. In both buildings we can find traditional elements of Tuscan finishing: stone frames, wooden beams, terracotta floors as well as the classic pink color of the plasters. The property is in a perfect state of maintenance and is equipped with all the most modern technical and technological features. A charming villa, perfect for those who want total privacy. Wonderful representative villa The villa is entirely surrounded by a park of about 10,000 square meters embellished by a spectacular olive grove .