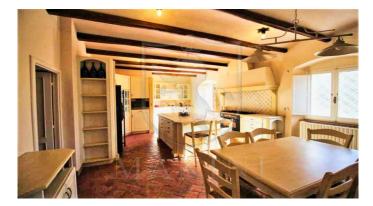

VIILLA WITH PARK AND PRIVATE POOL It is a prestigious farmhouse with annex and swimming pool between the municipalities of Magliano in Toscano and Orbetello, a short distance from the enchanting beaches of the Argentario. The estate is located at the crossroads of one of the most beautiful places in the Maremma, in the open countryside in a private and quiet position The property, surrounded by a park of about 10,000 square meters, is embellished with rows of cypresses to protect privacy as well as a spectacular olive grove. It consists of a main villa of about 370 square meters, but also offers an outbuilding of about 110 square meters in addition to the swimming pool, an oven and various outbuildings. The property was built in the mid-30s by the Vivarelli Colonna and has been completely renovated with taste and attention in the recovery of the original materials. The farmhouse with a rectangular plan, antique pink in color with typical Tuscan finishes, on two levels is divided as follows: on the entrance floor a large living room with fireplace, dining room, kitchen, guest bathroom, laundry room and a large and very enjoyable veranda blanket on the first floor reachable by an elevator or a suggestive staircase, there are 4 large and bright suites with bathroom, two of which with internal wardrobe. Crossing the garden and skirting the spectacular swimming pool we arrive at the annex where a large living room with fireplace, a kitchen, 2 bedrooms and 2 bathrooms awaits us. In both buildings we can find traditional elements of Tuscan finishing: stone frames, wooden beams, terracotta floors as well as the classic pink color of the plasters. The property is in a perfect state of maintenance and is equipped with all the most modern technical and technological features. A charming villa, perfect for those who want total privacy. Wonderful representative villa The villa is entirely surrounded by a park of about 10,000 square meters embellished by a spectacular olive grove .