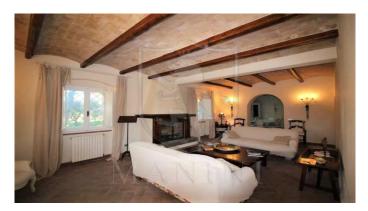

VIILLA WITH PARK AND PRIVATE POOL It is a prestigious farmhouse with annex and swimming pool between the municipalities of Magliano in Toscano and Orbetello, a short distance from the enchanting beaches of the Argentario. The estate is located at the crossroads of one of the most beautiful places in the Maremma, in the open countryside in a private and quiet position The property, surrounded by a park of about 10,000 square meters, is embellished with rows of cypresses to protect privacy as well as a spectacular olive grove. It consists of a main villa of about 370 square meters, but also offers an outbuilding of about 110 square meters in addition to the swimming pool, an oven and various outbuildings. The property was built in the mid-30s by the Vivarelli Colonna and has been completely renovated with taste and attention in the recovery of the original materials. The farmhouse with a rectangular plan, antique pink in color with typical Tuscan finishes, on two levels is divided as follows: on the entrance floor a large living room with fireplace, dining room, kitchen, guest bathroom, laundry room and a large and very enjoyable veranda blanket on the first floor reachable by an elevator or a suggestive staircase, there are 4 large and bright suites with bathroom, two of which with internal wardrobe. Crossing the garden and skirting the spectacular swimming pool we arrive at the annex where a large living room with fireplace, a kitchen, 2 bedrooms and 2 bathrooms awaits us. In both buildings we can find traditional elements of Tuscan finishing: stone frames, wooden beams, terracotta floors as well as the classic pink color of the plasters. The property is in a perfect state of maintenance and is equipped with all the most modern technical and technological features. A charming villa, perfect for those who want total privacy. Wonderful representative villa The villa is entirely surrounded by a park of about 10,000 square meters embellished by a spectacular olive grove .