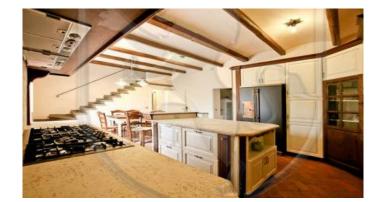

VIILLA WITH PARK AND PRIVATE POOL It is a prestigious farmhouse with annex and swimming pool between the municipalities of Magliano in Toscano and Orbetello, a short distance from the enchanting beaches of the Argentario. The estate is located at the crossroads of one of the most beautiful places in the Maremma, in the open countryside in a private and quiet position The property, surrounded by a park of about 10,000 square meters, is embellished with rows of cypresses to protect privacy as well as a spectacular olive grove. It consists of a main villa of about 370 square meters, but also offers an outbuilding of about 110 square meters in addition to the swimming pool, an oven and various outbuildings. The property was built in the mid-30s by the Vivarelli Colonna and has been completely renovated with taste and attention in the recovery of the original materials. The farmhouse with a rectangular plan, antique pink in color with typical Tuscan finishes, on two levels is divided as follows: on the entrance floor a large living room with fireplace, dining room, kitchen, guest bathroom, laundry room and a large and very enjoyable veranda blanket on the first floor reachable by an elevator or a suggestive staircase, there are 4 large and bright suites with bathroom, two of which with internal wardrobe. Crossing the garden and skirting the spectacular swimming pool we arrive at the annex where a large living room with fireplace, a kitchen, 2 bedrooms and 2 bathrooms awaits us. In both buildings we can find traditional elements of Tuscan finishing: stone frames, wooden beams, terracotta floors as well as the classic pink color of the plasters. The property is in a perfect state of maintenance and is equipped with all the most modern technical and technological features. A charming villa, perfect for those who want total privacy. Wonderful representative villa The villa is entirely surrounded by a park of about 10,000 square meters embellished by a spectacular olive grove .