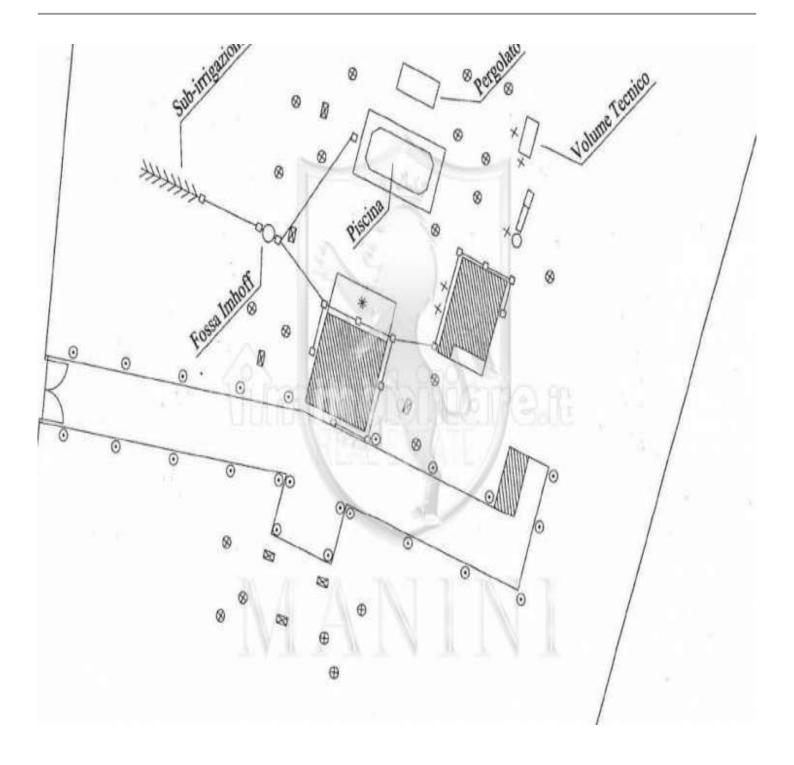

VIILLA WITH PARK AND PRIVATE POOL It is a prestigious farmhouse with annex and swimming pool between the municipalities of Magliano in Toscano and Orbetello, a short distance from the enchanting beaches of the Argentario. The estate is located at the crossroads of one of the most beautiful places in the Maremma, in the open countryside in a private and quiet position The property, surrounded by a park of about 10,000 square meters, is embellished with rows of cypresses to protect privacy as well as a spectacular olive grove. It consists of a main villa of about 370 square meters, but also offers an outbuilding of about 110 square meters in addition to the swimming pool, an oven and various outbuildings. The property was built in the mid-30s by the Vivarelli Colonna and has been completely renovated with taste and attention in the recovery of the original materials. The farmhouse with a rectangular plan, antique pink in color with typical Tuscan finishes, on two levels is divided as follows: on the entrance floor a large living room with fireplace, dining room, kitchen, guest bathroom, laundry room and a large and very enjoyable veranda blanket on the first floor reachable by an elevator or a suggestive staircase, there are 4 large and bright suites with bathroom, two of which with internal wardrobe. Crossing the garden and skirting the spectacular swimming pool we arrive at the annex where a large living room with fireplace, a kitchen, 2 bedrooms and 2 bathrooms awaits us. In both buildings we can find traditional elements of Tuscan finishing: stone frames, wooden beams, terracotta floors as well as the classic pink color of the plasters. The property is in a perfect state of maintenance and is equipped with all the most modern technical and technological features. A charming villa, perfect for those who want total privacy. Wonderful representative villa The villa is entirely surrounded by a park of about 10,000 square meters embellished by a spectacular olive grove .