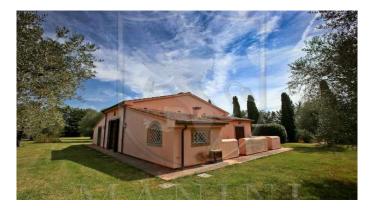

VIILLA WITH PARK AND PRIVATE POOL It is a prestigious farmhouse with annex and swimming pool between the municipalities of Magliano in Toscano and Orbetello, a short distance from the enchanting beaches of the Argentario. The estate is located at the crossroads of one of the most beautiful places in the Maremma, in the open countryside in a private and quiet position The property, surrounded by a park of about 10,000 square meters, is embellished with rows of cypresses to protect privacy as well as a spectacular olive grove. It consists of a main villa of about 370 square meters, but also offers an outbuilding of about 110 square meters in addition to the swimming pool, an oven and various outbuildings. The property was built in the mid-30s by the Vivarelli Colonna and has been completely renovated with taste and attention in the recovery of the original materials. The farmhouse with a rectangular plan, antique pink in color with typical Tuscan finishes, on two levels is divided as follows: on the entrance floor a large living room with fireplace, dining room, kitchen, guest bathroom, laundry room and a large and very enjoyable veranda blanket on the first floor reachable by an elevator or a suggestive staircase, there are 4 large and bright suites with bathroom, two of which with internal wardrobe. Crossing the garden and skirting the spectacular swimming pool we arrive at the annex where a large living room with fireplace, a kitchen, 2 bedrooms and 2 bathrooms awaits us. In both buildings we can find traditional elements of Tuscan finishing: stone frames, wooden beams, terracotta floors as well as the classic pink color of the plasters. The property is in a perfect state of maintenance and is equipped with all the most modern technical and technological features. A charming villa, perfect for those who want total privacy. Wonderful representative villa The villa is entirely surrounded by a park of about 10,000 square meters embellished by a spectacular olive grove .