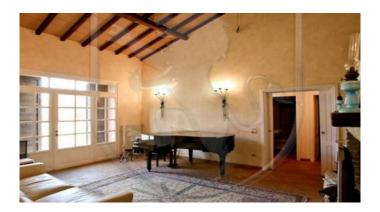

VIILLA WITH PARK AND PRIVATE POOL It is a prestigious farmhouse with annex and swimming pool between the municipalities of Magliano in Toscano and Orbetello, a short distance from the enchanting beaches of the Argentario. The estate is located at the crossroads of one of the most beautiful places in the Maremma, in the open countryside in a private and quiet position The property, surrounded by a park of about 10,000 square meters, is embellished with rows of cypresses to protect privacy as well as a spectacular olive grove. It consists of a main villa of about 370 square meters, but also offers an outbuilding of about 110 square meters in addition to the swimming pool, an oven and various outbuildings. The property was built in the mid-30s by the Vivarelli Colonna and has been completely renovated with taste and attention in the recovery of the original materials. The farmhouse with a rectangular plan, antique pink in color with typical Tuscan finishes, on two levels is divided as follows: on the entrance floor a large living room with fireplace, dining room, kitchen, guest bathroom, laundry room and a large and very enjoyable veranda blanket on the first floor reachable by an elevator or a suggestive staircase, there are 4 large and bright suites with bathroom, two of which with internal wardrobe. Crossing the garden and skirting the spectacular swimming pool we arrive at the annex where a large living room with fireplace, a kitchen, 2 bedrooms and 2 bathrooms awaits us. In both buildings we can find traditional elements of Tuscan finishing: stone frames, wooden beams, terracotta floors as well as the classic pink color of the plasters. The property is in a perfect state of maintenance and is equipped with all the most modern technical and technological features. A charming villa, perfect for those who want total privacy. Wonderful representative villa The villa is entirely surrounded by a park of about 10,000 square meters embellished by a spectacular olive grove .