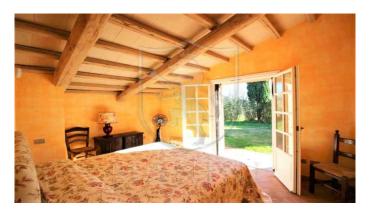

VIILLA WITH PARK AND PRIVATE POOL It is a prestigious farmhouse with annex and swimming pool between the municipalities of Magliano in Toscano and Orbetello, a short distance from the enchanting beaches of the Argentario. The estate is located at the crossroads of one of the most beautiful places in the Maremma, in the open countryside in a private and quiet position The property, surrounded by a park of about 10,000 square meters, is embellished with rows of cypresses to protect privacy as well as a spectacular olive grove. It consists of a main villa of about 370 square meters, but also offers an outbuilding of about 110 square meters in addition to the swimming pool, an oven and various outbuildings. The property was built in the mid-30s by the Vivarelli Colonna and has been completely renovated with taste and attention in the recovery of the original materials. The farmhouse with a rectangular plan, antique pink in color with typical Tuscan finishes, on two levels is divided as follows: on the entrance floor a large living room with fireplace, dining room, kitchen, guest bathroom, laundry room and a large and very enjoyable veranda blanket on the first floor reachable by an elevator or a suggestive staircase, there are 4 large and bright suites with bathroom, two of which with internal wardrobe. Crossing the garden and skirting the spectacular swimming pool we arrive at the annex where a large living room with fireplace, a kitchen, 2 bedrooms and 2 bathrooms awaits us. In both buildings we can find traditional elements of Tuscan finishing: stone frames, wooden beams, terracotta floors as well as the classic pink color of the plasters. The property is in a perfect state of maintenance and is equipped with all the most modern technical and technological features. A charming villa, perfect for those who want total privacy. Wonderful representative villa The villa is entirely surrounded by a park of about 10,000 square meters embellished by a spectacular olive grove .