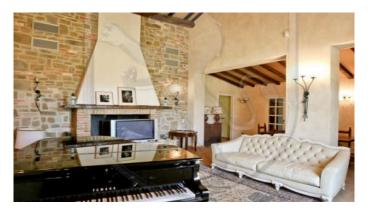

VIILLA WITH PARK AND PRIVATE POOL It is a prestigious farmhouse with annex and swimming pool between the municipalities of Magliano in Toscano and Orbetello, a short distance from the enchanting beaches of the Argentario. The estate is located at the crossroads of one of the most beautiful places in the Maremma, in the open countryside in a private and quiet position The property, surrounded by a park of about 10,000 square meters, is embellished with rows of cypresses to protect privacy as well as a spectacular olive grove. It consists of a main villa of about 370 square meters, but also offers an outbuilding of about 110 square meters in addition to the swimming pool, an oven and various outbuildings. The property was built in the mid-30s by the Vivarelli Colonna and has been completely renovated with taste and attention in the recovery of the original materials. The farmhouse with a rectangular plan, antique pink in color with typical Tuscan finishes, on two levels is divided as follows: on the entrance floor a large living room with fireplace, dining room, kitchen, guest bathroom, laundry room and a large and very enjoyable veranda blanket on the first floor reachable by an elevator or a suggestive staircase, there are 4 large and bright suites with bathroom, two of which with internal wardrobe. Crossing the garden and skirting the spectacular swimming pool we arrive at the annex where a large living room with fireplace, a kitchen, 2 bedrooms and 2 bathrooms awaits us. In both buildings we can find traditional elements of Tuscan finishing: stone frames, wooden beams, terracotta floors as well as the classic pink color of the plasters. The property is in a perfect state of maintenance and is equipped with all the most modern technical and technological features. A charming villa, perfect for those who want total privacy. Wonderful representative villa The villa is entirely surrounded by a park of about 10,000 square meters embellished by a spectacular olive grove .