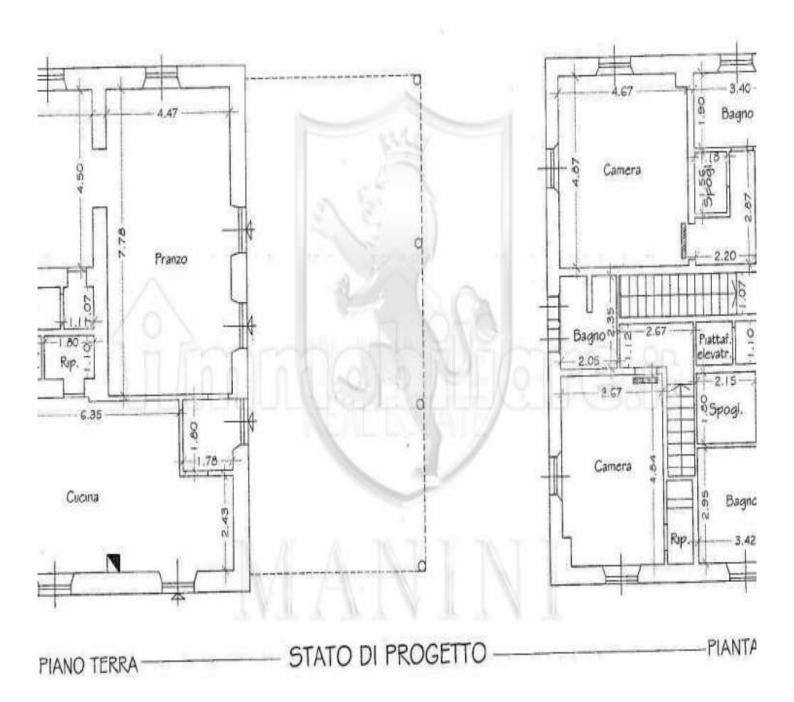

VIILLA WITH PARK AND PRIVATE POOL It is a prestigious farmhouse with annex and swimming pool between the municipalities of Magliano in Toscano and Orbetello, a short distance from the enchanting beaches of the Argentario. The estate is located at the crossroads of one of the most beautiful places in the Maremma, in the open countryside in a private and quiet position The property, surrounded by a park of about 10,000 square meters, is embellished with rows of cypresses to protect privacy as well as a spectacular olive grove. It consists of a main villa of about 370 square meters, but also offers an outbuilding of about 110 square meters in addition to the swimming pool, an oven and various outbuildings. The property was built in the mid-30s by the Vivarelli Colonna and has been completely renovated with taste and attention in the recovery of the original materials. The farmhouse with a rectangular plan, antique pink in color with typical Tuscan finishes, on two levels is divided as follows: on the entrance floor a large living room with fireplace, dining room, kitchen, guest bathroom, laundry room and a large and very enjoyable veranda blanket on the first floor reachable by an elevator or a suggestive staircase, there are 4 large and bright suites with bathroom, two of which with internal wardrobe. Crossing the garden and skirting the spectacular swimming pool we arrive at the annex where a large living room with fireplace, a kitchen, 2 bedrooms and 2 bathrooms awaits us. In both buildings we can find traditional elements of Tuscan finishing: stone frames, wooden beams, terracotta floors as well as the classic pink color of the plasters. The property is in a perfect state of maintenance and is equipped with all the most modern technical and technological features. A charming villa, perfect for those who want total privacy. Wonderful representative villa The villa is entirely surrounded by a park of about 10,000 square meters embellished by a spectacular olive grove .