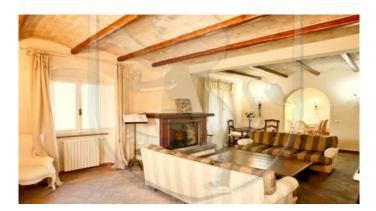

VIILLA WITH PARK AND PRIVATE POOL It is a prestigious farmhouse with annex and swimming pool between the municipalities of Magliano in Toscano and Orbetello, a short distance from the enchanting beaches of the Argentario. The estate is located at the crossroads of one of the most beautiful places in the Maremma, in the open countryside in a private and quiet position The property, surrounded by a park of about 10,000 square meters, is embellished with rows of cypresses to protect privacy as well as a spectacular olive grove. It consists of a main villa of about 370 square meters, but also offers an outbuilding of about 110 square meters in addition to the swimming pool, an oven and various outbuildings. The property was built in the mid-30s by the Vivarelli Colonna and has been completely renovated with taste and attention in the recovery of the original materials. The farmhouse with a rectangular plan, antique pink in color with typical Tuscan finishes, on two levels is divided as follows: on the entrance floor a large living room with fireplace, dining room, kitchen, guest bathroom, laundry room and a large and very enjoyable veranda blanket on the first floor reachable by an elevator or a suggestive staircase, there are 4 large and bright suites with bathroom, two of which with internal wardrobe. Crossing the garden and skirting the spectacular swimming pool we arrive at the annex where a large living room with fireplace, a kitchen, 2 bedrooms and 2 bathrooms awaits us. In both buildings we can find traditional elements of Tuscan finishing: stone frames, wooden beams, terracotta floors as well as the classic pink color of the plasters. The property is in a perfect state of maintenance and is equipped with all the most modern technical and technological features. A charming villa, perfect for those who want total privacy. Wonderful representative villa The villa is entirely surrounded by a park of about 10,000 square meters embellished by a spectacular olive grove .