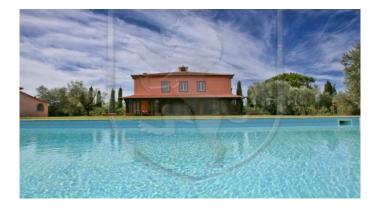

VIILLA WITH PARK AND PRIVATE POOL It is a prestigious farmhouse with annex and swimming pool between the municipalities of Magliano in Toscano and Orbetello, a short distance from the enchanting beaches of the Argentario. The estate is located at the crossroads of one of the most beautiful places in the Maremma, in the open countryside in a private and quiet position The property, surrounded by a park of about 10,000 square meters, is embellished with rows of cypresses to protect privacy as well as a spectacular olive grove. It consists of a main villa of about 370 square meters, but also offers an outbuilding of about 110 square meters in addition to the swimming pool, an oven and various outbuildings. The property was built in the mid-30s by the Vivarelli Colonna and has been completely renovated with taste and attention in the recovery of the original materials. The farmhouse with a rectangular plan, antique pink in color with typical Tuscan finishes, on two levels is divided as follows: on the entrance floor a large living room with fireplace, dining room, kitchen, guest bathroom, laundry room and a large and very enjoyable veranda blanket on the first floor reachable by an elevator or a suggestive staircase, there are 4 large and bright suites with bathroom, two of which with internal wardrobe. Crossing the garden and skirting the spectacular swimming pool we arrive at the annex where a large living room with fireplace, a kitchen, 2 bedrooms and 2 bathrooms awaits us. In both buildings we can find traditional elements of Tuscan finishing: stone frames, wooden beams, terracotta floors as well as the classic pink color of the plasters. The property is in a perfect state of maintenance and is equipped with all the most modern technical and technological features. A charming villa, perfect for those who want total privacy. Wonderful representative villa The villa is entirely surrounded by a park of about 10,000 square meters embellished by a spectacular olive grove .