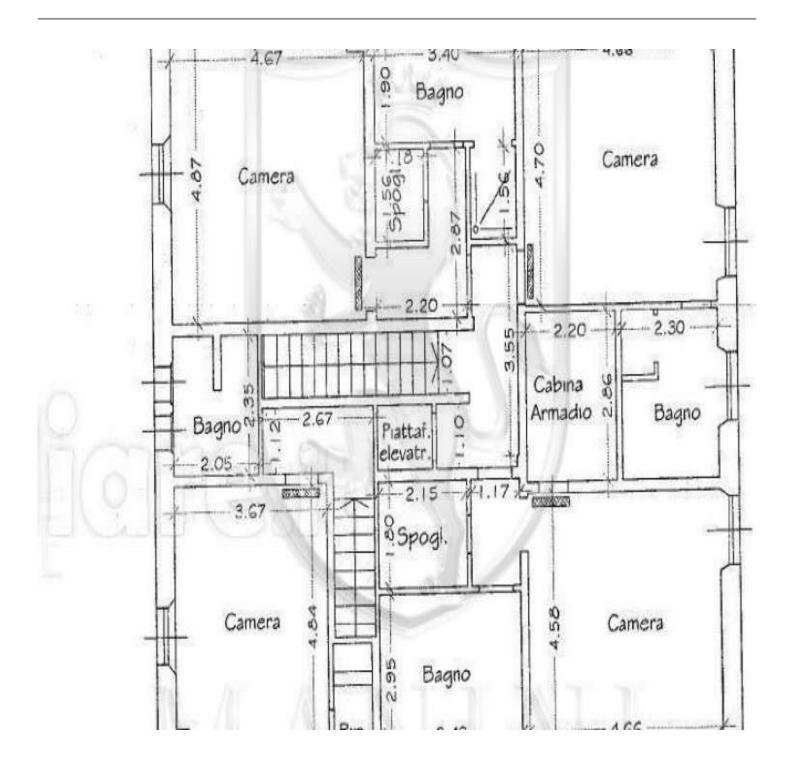

VIILLA WITH PARK AND PRIVATE POOL It is a prestigious farmhouse with annex and swimming pool between the municipalities of Magliano in Toscano and Orbetello, a short distance from the enchanting beaches of the Argentario. The estate is located at the crossroads of one of the most beautiful places in the Maremma, in the open countryside in a private and quiet position The property, surrounded by a park of about 10,000 square meters, is embellished with rows of cypresses to protect privacy as well as a spectacular olive grove. It consists of a main villa of about 370 square meters, but also offers an outbuilding of about 110 square meters in addition to the swimming pool, an oven and various outbuildings. The property was built in the mid-30s by the Vivarelli Colonna and has been completely renovated with taste and attention in the recovery of the original materials. The farmhouse with a rectangular plan, antique pink in color with typical Tuscan finishes, on two levels is divided as follows: on the entrance floor a large living room with fireplace, dining room, kitchen, guest bathroom, laundry room and a large and very enjoyable veranda blanket on the first floor reachable by an elevator or a suggestive staircase, there are 4 large and bright suites with bathroom, two of which with internal wardrobe. Crossing the garden and skirting the spectacular swimming pool we arrive at the annex where a large living room with fireplace, a kitchen, 2 bedrooms and 2 bathrooms awaits us. In both buildings we can find traditional elements of Tuscan finishing: stone frames, wooden beams, terracotta floors as well as the classic pink color of the plasters. The property is in a perfect state of maintenance and is equipped with all the most modern technical and technological features. A charming villa, perfect for those who want total privacy. Wonderful representative villa The villa is entirely surrounded by a park of about 10,000 square meters embellished by a spectacular olive grove .