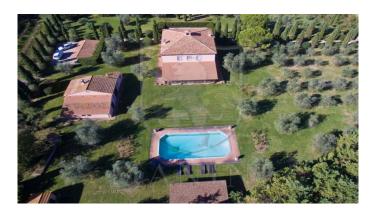

VIILLA WITH PARK AND PRIVATE POOL It is a prestigious farmhouse with annex and swimming pool between the municipalities of Magliano in Toscano and Orbetello, a short distance from the enchanting beaches of the Argentario. The estate is located at the crossroads of one of the most beautiful places in the Maremma, in the open countryside in a private and quiet position The property, surrounded by a park of about 10,000 square meters, is embellished with rows of cypresses to protect privacy as well as a spectacular olive grove. It consists of a main villa of about 370 square meters, but also offers an outbuilding of about 110 square meters in addition to the swimming pool, an oven and various outbuildings. The property was built in the mid-30s by the Vivarelli Colonna and has been completely renovated with taste and attention in the recovery of the original materials. The farmhouse with a rectangular plan, antique pink in color with typical Tuscan finishes, on two levels is divided as follows: on the entrance floor a large living room with fireplace, dining room, kitchen, guest bathroom, laundry room and a large and very enjoyable veranda blanket on the first floor reachable by an elevator or a suggestive staircase, there are 4 large and bright suites with bathroom, two of which with internal wardrobe. Crossing the garden and skirting the spectacular swimming pool we arrive at the annex where a large living room with fireplace, a kitchen, 2 bedrooms and 2 bathrooms awaits us. In both buildings we can find traditional elements of Tuscan finishing: stone frames, wooden beams, terracotta floors as well as the classic pink color of the plasters. The property is in a perfect state of maintenance and is equipped with all the most modern technical and technological features. A charming villa, perfect for those who want total privacy. Wonderful representative villa The villa is entirely surrounded by a park of about 10,000 square meters embellished by a spectacular olive grove .