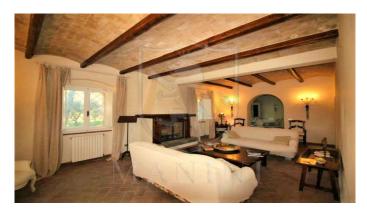

VIILLA WITH PARK AND PRIVATE POOL It is a prestigious farmhouse with annex and swimming pool between the municipalities of Magliano in Toscano and Orbetello, a short distance from the enchanting beaches of the Argentario. The estate is located at the crossroads of one of the most beautiful places in the Maremma, in the open countryside in a private and quiet position The property, surrounded by a park of about 10,000 square meters, is embellished with rows of cypresses to protect privacy as well as a spectacular olive grove. It consists of a main villa of about 370 square meters, but also offers an outbuilding of about 110 square meters in addition to the swimming pool, an oven and various outbuildings. The property was built in the mid-30s by the Vivarelli Colonna and has been completely renovated with taste and attention in the recovery of the original materials. The farmhouse with a rectangular plan, antique pink in color with typical Tuscan finishes, on two levels is divided as follows: on the entrance floor a large living room with fireplace, dining room, kitchen, guest bathroom, laundry room and a large and very enjoyable veranda blanket on the first floor reachable by an elevator or a suggestive staircase, there are 4 large and bright suites with bathroom, two of which with internal wardrobe. Crossing the garden and skirting the spectacular swimming pool we arrive at the annex where a large living room with fireplace, a kitchen, 2 bedrooms and 2 bathrooms awaits us. In both buildings we can find traditional elements of Tuscan finishing: stone frames, wooden beams, terracotta floors as well as the classic pink color of the plasters. The property is in a perfect state of maintenance and is equipped with all the most modern technical and technological features. A charming villa, perfect for those who want total privacy. Wonderful representative villa The villa is entirely surrounded by a park of about 10,000 square meters embellished by a spectacular olive grove .