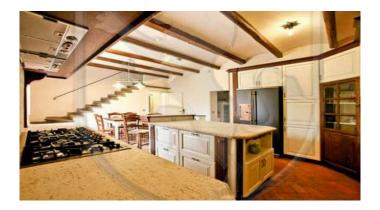

VIILLA WITH PARK AND PRIVATE POOL It is a prestigious farmhouse with annex and swimming pool between the municipalities of Magliano in Toscano and Orbetello, a short distance from the enchanting beaches of the Argentario. The estate is located at the crossroads of one of the most beautiful places in the Maremma, in the open countryside in a private and quiet position The property, surrounded by a park of about 10,000 square meters, is embellished with rows of cypresses to protect privacy as well as a spectacular olive grove. It consists of a main villa of about 370 square meters, but also offers an outbuilding of about 110 square meters in addition to the swimming pool, an oven and various outbuildings. The property was built in the mid-30s by the Vivarelli Colonna and has been completely renovated with taste and attention in the recovery of the original materials. The farmhouse with a rectangular plan, antique pink in color with typical Tuscan finishes, on two levels is divided as follows: on the entrance floor a large living room with fireplace, dining room, kitchen, guest bathroom, laundry room and a large and very enjoyable veranda blanket on the first floor reachable by an elevator or a suggestive staircase, there are 4 large and bright suites with bathroom, two of which with internal wardrobe. Crossing the garden and skirting the spectacular swimming pool we arrive at the annex where a large living room with fireplace, a kitchen, 2 bedrooms and 2 bathrooms awaits us. In both buildings we can find traditional elements of Tuscan finishing: stone frames, wooden beams, terracotta floors as well as the classic pink color of the plasters. The property is in a perfect state of maintenance and is equipped with all the most modern technical and technological features. A charming villa, perfect for those who want total privacy. Wonderful representative villa The villa is entirely surrounded by a park of about 10,000 square meters embellished by a spectacular olive grove .