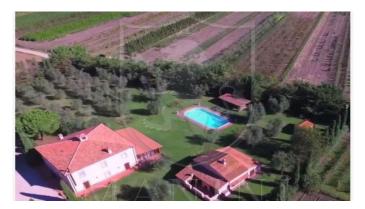

VIILLA WITH PARK AND PRIVATE POOL It is a prestigious farmhouse with annex and swimming pool between the municipalities of Magliano in Toscano and Orbetello, a short distance from the enchanting beaches of the Argentario. The estate is located at the crossroads of one of the most beautiful places in the Maremma, in the open countryside in a private and quiet position The property, surrounded by a park of about 10,000 square meters, is embellished with rows of cypresses to protect privacy as well as a spectacular olive grove. It consists of a main villa of about 370 square meters, but also offers an outbuilding of about 110 square meters in addition to the swimming pool, an oven and various outbuildings. The property was built in the mid-30s by the Vivarelli Colonna and has been completely renovated with taste and attention in the recovery of the original materials. The farmhouse with a rectangular plan, antique pink in color with typical Tuscan finishes, on two levels is divided as follows: on the entrance floor a large living room with fireplace, dining room, kitchen, guest bathroom, laundry room and a large and very enjoyable veranda blanket on the first floor reachable by an elevator or a suggestive staircase, there are 4 large and bright suites with bathroom, two of which with internal wardrobe. Crossing the garden and skirting the spectacular swimming pool we arrive at the annex where a large living room with fireplace, a kitchen, 2 bedrooms and 2 bathrooms awaits us. In both buildings we can find traditional elements of Tuscan finishing: stone frames, wooden beams, terracotta floors as well as the classic pink color of the plasters. The property is in a perfect state of maintenance and is equipped with all the most modern technical and technological features. A charming villa, perfect for those who want total privacy. Wonderful representative villa The villa is entirely surrounded by a park of about 10,000 square meters embellished by a spectacular olive grove .