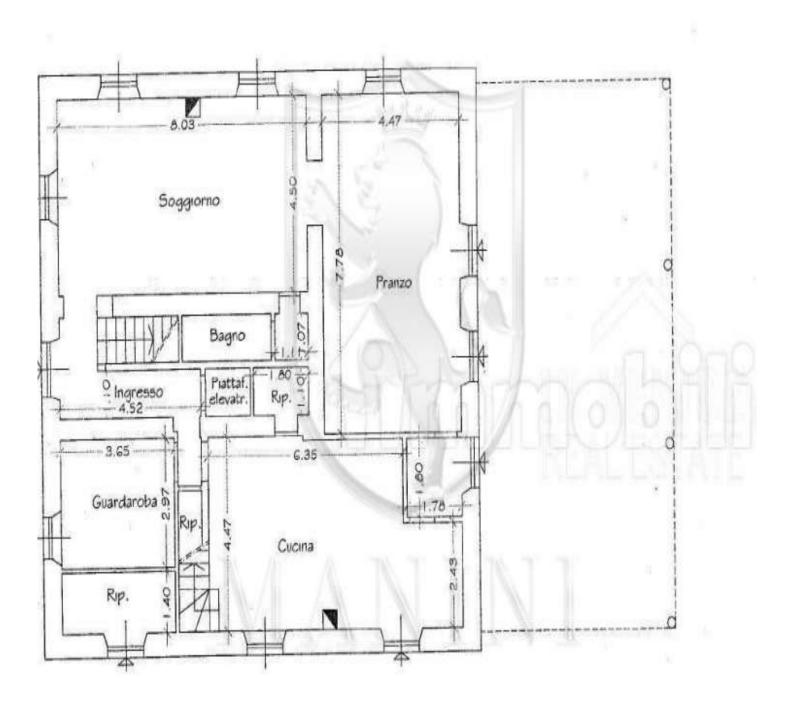

VIILLA WITH PARK AND PRIVATE POOL It is a prestigious farmhouse with annex and swimming pool between the municipalities of Magliano in Toscano and Orbetello, a short distance from the enchanting beaches of the Argentario. The estate is located at the crossroads of one of the most beautiful places in the Maremma, in the open countryside in a private and quiet position The property, surrounded by a park of about 10,000 square meters, is embellished with rows of cypresses to protect privacy as well as a spectacular olive grove. It consists of a main villa of about 370 square meters, but also offers an outbuilding of about 110 square meters in addition to the swimming pool, an oven and various outbuildings. The property was built in the mid-30s by the Vivarelli Colonna and has been completely renovated with taste and attention in the recovery of the original materials. The farmhouse with a rectangular plan, antique pink in color with typical Tuscan finishes, on two levels is divided as follows: on the entrance floor a large living room with fireplace, dining room, kitchen, guest bathroom, laundry room and a large and very enjoyable veranda blanket on the first floor reachable by an elevator or a suggestive staircase, there are 4 large and bright suites with bathroom, two of which with internal wardrobe. Crossing the garden and skirting the spectacular swimming pool we arrive at the annex where a large living room with fireplace, a kitchen, 2 bedrooms and 2 bathrooms awaits us. In both buildings we can find traditional elements of Tuscan finishing: stone frames, wooden beams, terracotta floors as well as the classic pink color of the plasters. The property is in a perfect state of maintenance and is equipped with all the most modern technical and technological features. A charming villa, perfect for those who want total privacy. Wonderful representative villa The villa is entirely surrounded by a park of about 10,000 square meters embellished by a spectacular olive grove .