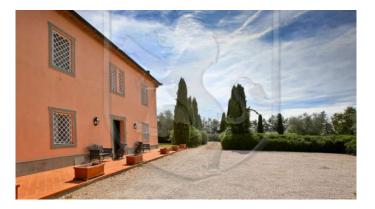

VIILLA WITH PARK AND PRIVATE POOL It is a prestigious farmhouse with annex and swimming pool between the municipalities of Magliano in Toscano and Orbetello, a short distance from the enchanting beaches of the Argentario. The estate is located at the crossroads of one of the most beautiful places in the Maremma, in the open countryside in a private and quiet position The property, surrounded by a park of about 10,000 square meters, is embellished with rows of cypresses to protect privacy as well as a spectacular olive grove. It consists of a main villa of about 370 square meters, but also offers an outbuilding of about 110 square meters in addition to the swimming pool, an oven and various outbuildings. The property was built in the mid-30s by the Vivarelli Colonna and has been completely renovated with taste and attention in the recovery of the original materials. The farmhouse with a rectangular plan, antique pink in color with typical Tuscan finishes, on two levels is divided as follows: on the entrance floor a large living room with fireplace, dining room, kitchen, guest bathroom, laundry room and a large and very enjoyable veranda blanket on the first floor reachable by an elevator or a suggestive staircase, there are 4 large and bright suites with bathroom, two of which with internal wardrobe. Crossing the garden and skirting the spectacular swimming pool we arrive at the annex where a large living room with fireplace, a kitchen, 2 bedrooms and 2 bathrooms awaits us. In both buildings we can find traditional elements of Tuscan finishing: stone frames, wooden beams, terracotta floors as well as the classic pink color of the plasters. The property is in a perfect state of maintenance and is equipped with all the most modern technical and technological features. A charming villa, perfect for those who want total privacy. Wonderful representative villa The villa is entirely surrounded by a park of about 10,000 square meters embellished by a spectacular olive grove .