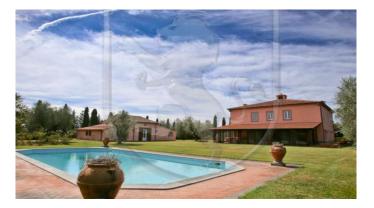

VIILLA WITH PARK AND PRIVATE POOL It is a prestigious farmhouse with annex and swimming pool between the municipalities of Magliano in Toscano and Orbetello, a short distance from the enchanting beaches of the Argentario. The estate is located at the crossroads of one of the most beautiful places in the Maremma, in the open countryside in a private and quiet position The property, surrounded by a park of about 10,000 square meters, is embellished with rows of cypresses to protect privacy as well as a spectacular olive grove. It consists of a main villa of about 370 square meters, but also offers an outbuilding of about 110 square meters in addition to the swimming pool, an oven and various outbuildings. The property was built in the mid-30s by the Vivarelli Colonna and has been completely renovated with taste and attention in the recovery of the original materials. The farmhouse with a rectangular plan, antique pink in color with typical Tuscan finishes, on two levels is divided as follows: on the entrance floor a large living room with fireplace, dining room, kitchen, guest bathroom, laundry room and a large and very enjoyable veranda blanket on the first floor reachable by an elevator or a suggestive staircase, there are 4 large and bright suites with bathroom, two of which with internal wardrobe. Crossing the garden and skirting the spectacular swimming pool we arrive at the annex where a large living room with fireplace, a kitchen, 2 bedrooms and 2 bathrooms awaits us. In both buildings we can find traditional elements of Tuscan finishing: stone frames, wooden beams, terracotta floors as well as the classic pink color of the plasters. The property is in a perfect state of maintenance and is equipped with all the most modern technical and technological features. A charming villa, perfect for those who want total privacy. Wonderful representative villa The villa is entirely surrounded by a park of about 10,000 square meters embellished by a spectacular olive grove .