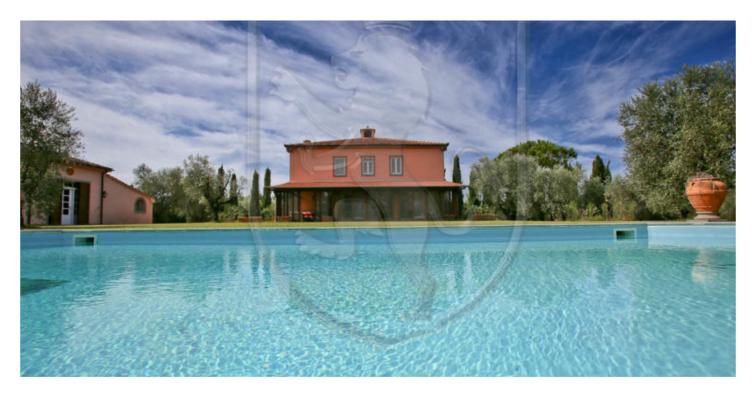

VIILLA WITH PARK AND PRIVATE POOL It is a prestigious farmhouse with annex and swimming pool between the municipalities of Magliano in Toscano and Orbetello, a short distance from the enchanting beaches of the Argentario. The estate is located at the crossroads of one of the most beautiful places in the Maremma, in the open countryside in a private and quiet position The property, surrounded by a park of about 10,000 square meters, is embellished with rows of cypresses to protect privacy as well as a spectacular olive grove. It consists of a main villa of about 370 square meters, but also offers an outbuilding of about 110 square meters in addition to the swimming pool, an oven and various outbuildings. The property was built in the mid-30s by the Vivarelli Colonna and has been completely renovated with taste and attention in the recovery of the original materials. The farmhouse with a rectangular plan, antique pink in color with typical Tuscan finishes, on two levels is divided as follows: on the entrance floor a large living room with fireplace, dining room, kitchen, guest bathroom, laundry room and a large and very enjoyable veranda blanket on the first floor reachable by an elevator or a suggestive staircase, there are 4 large and bright suites with bathroom, two of which with internal wardrobe. Crossing the garden and skirting the spectacular swimming pool we arrive at the annex where a large living room with fireplace, a kitchen, 2 bedrooms and 2 bathrooms awaits us. In both buildings we can find traditional elements of Tuscan finishing: stone frames, wooden beams, terracotta floors as well as the classic pink color of the plasters. The property is in a perfect state of maintenance and is equipped with all the most modern technical and technological features. A charming villa, perfect for those who want total privacy. Wonderful representative villa The villa is entirely surrounded by a park of about 10,000 square meters embellished by a spectacular olive grove .