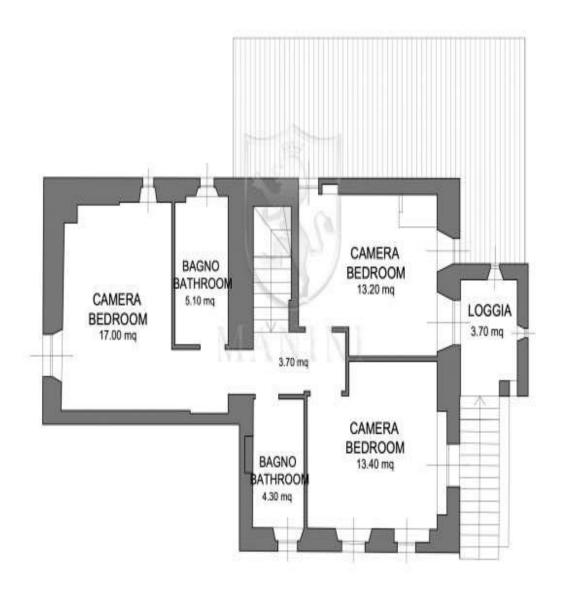

#### MANINI®

Category: Farmhouse Location: Cortona Province: Arezzo

Rif: 388 Premises surface: 150 Price: 470.000,00

Reference: 388 N° bagni: 3 N° Camere: 3

For sale Typical Tuscan Farmhouse with view of Cortona - Tuscany Italy. Renovated farmhouse which is part of a larger but completely independent complex with: private entrance, large independent garden and exclusive swimming pool on 2 levels with 3 bedrooms and 3 bathrooms + garage and pond. The property dates back to 1300 and overlooks the hill in front of Cortona, enjoying a beautiful panoramic view of both the countryside and the historic city of Cortona. The house has been restored keeping its authenticity and charm intact, from the typical Cortona stone facade to the stone floors on the ground floor, while on the upper floor ancient terracotta beams and tiles create that Tuscan charm so sought after throughout the world. The property is a portion of a small country village therefore partly adjacent to another building not owned, but still enjoys great privacy thanks to its independent entrance and the private garden on the front which makes the property independent and with great privacy. The property is spread over a total of 150 m<sup>2</sup> on two floors: On the ground floor entrance, living room and kitchen with exit to the porch, a cellar, a study/bedroom and a bathroom. On the first floor there is the sleeping area with 3 bedrooms, one with an en suite bathroom and a further bathroom serving the other two bedrooms. One of the bedrooms also has an independent entrance from the loggia from where you can admire the beautiful panorama that surrounds the house. The garden, in addition to guaranteeing privacy, is very lively and pleasant. Inside there is a swimming pool of the right size for the house and a small pond. Hidden away is another area of the garden that can be used as a relaxation area or a barbecue area. . Inside the property there is also a garage where the house's water system is also present. The property is definitely an opportunity, it is located a few kilometers from Cortona, with a beautiful panoramic view and with all the spaces to fully enjoy the pleasure of the countryside but with the convenience of the town. Don't miss the opportunity to own a piece of history Cortona. contact visit!

#### PIANO PRIMO FIRST FLOOR