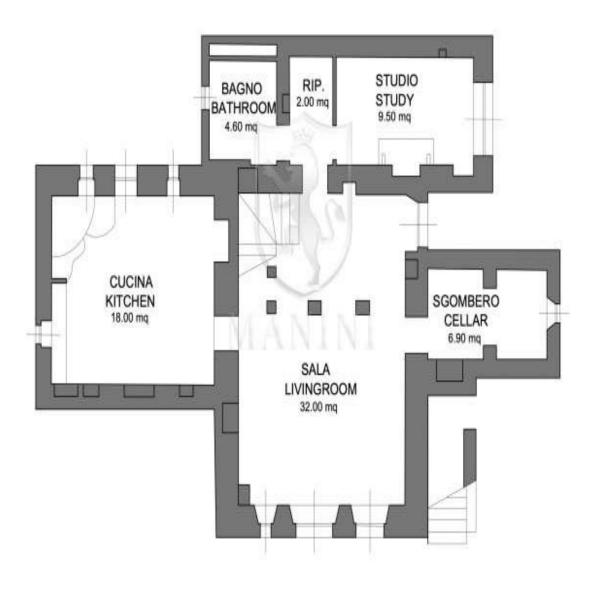

#### MANINI®

Category: Farmhouse Location: Cortona Province: Arezzo

Rif: 388 Premises surface: 150 Price: 470.000,00

Reference: 388 N° bagni: 3 N° Camere: 3

For sale Typical Tuscan Farmhouse with view of Cortona - Tuscany Italy. Renovated farmhouse which is part of a larger but completely independent complex with: private entrance, large independent garden and exclusive swimming pool on 2 levels with 3 bedrooms and 3 bathrooms + garage and pond. The property dates back to 1300 and overlooks the hill in front of Cortona, enjoying a beautiful panoramic view of both the countryside and the historic city of Cortona. The house has been restored keeping its authenticity and charm intact, from the typical Cortona stone facade to the stone floors on the ground floor, while on the upper floor ancient terracotta beams and tiles create that Tuscan charm so sought after throughout the world. The property is a portion of a small country village therefore partly adjacent to another building not owned, but still enjoys great privacy thanks to its independent entrance and the private garden on the front which makes the property independent and with great privacy. The property is spread over a total of 150 m<sup>2</sup> on two floors: On the ground floor entrance, living room and kitchen with exit to the porch, a cellar, a study/bedroom and a bathroom. On the first floor there is the sleeping area with 3 bedrooms, one with an en suite bathroom and a further bathroom serving the other two bedrooms. One of the bedrooms also has an independent entrance from the loggia from where you can admire the beautiful panorama that surrounds the house. The garden, in addition to guaranteeing privacy, is very lively and pleasant. Inside there is a swimming pool of the right size for the house and a small pond. Hidden away is another area of the garden that can be used as a relaxation area or a barbecue area. . Inside the property there is also a garage where the house's water system is also present. The property is definitely an opportunity, it is located a few kilometers from Cortona, with a beautiful panoramic view and with all the spaces to fully enjoy the pleasure of the countryside but with the convenience of the town. Don't miss the opportunity to own a piece of history Cortona. contact visit!

# PIANO TERRA GROUND FLOOR