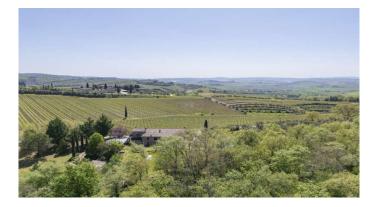

| Price: 1.100.000,00 |  |
|---------------------|--|
| N° Camere: 6        |  |
|                     |  |

Farmhouse of over 400 m2 with swimming pool, finely renovated, for sale on the splendid hills of the Chianti Senese. A few kilometers from the historic village of Monteriggioni, easily accessible and in an excellent position, this farmhouse is for sale, built with typical Tuscan materials, perfect both for a private residence and for a tourist and hospitality business. The building is spread over two floors and is made up of 18 rooms, of which 5 bedrooms with bathroom, an apartment consisting of 1 bedroom, two bathrooms and a living room with kitchen, on the ground floor the area which is now a restaurant where the professional kitchen is located, completely in steel, the two rooms of the restaurant, the entrance hall with the bar area, the pizzeria area with wood oven, the bathrooms of the restaurant and the two storage rooms currently used as a cellar, on this floor there are two other rooms used as a changing room for the staff and staff bathroom from here you can create direct access to the first floor, a perfect property for hosting large families. The farmhouse has been renovated using restored ancient materials which give the property a certain charm, the ground floor is characterized by vaulted brick ceilings, stone walls and terracotta floors, on the upper floor wooden beams, many of which are original, terracotta and in some areas the walls are made of stone while others are plastered. The fixtures and windows are made of wood and equipped with double glazing to ensure good thermal and acoustic insulation. The kitchen is professional as the structure is currently used both as a hospitality business and for events. All rooms are also air conditioned to ensure high comfort even in summer. The south-east exposure allows you to enjoy abundant natural light throughout the day. The heating system is powered by LPG and uses both radiators and radiant panels to ensure optimal comfort throughout the year. The farmhouse has a large garden with swimming pool located in a panoramic position. Part of the surrounding land is cultivated with olive groves and the rest is a green oasis to guarantee shaded areas in summer. In the garden there are also underground cisterns to guarantee water supply even in periods of greatest drought. Located in a panoramic position, the property is isolated but not too far from the main population