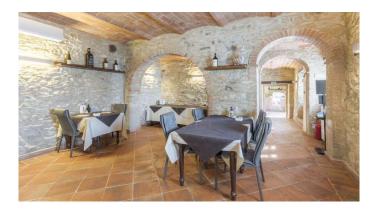

| Price: 1.100.000,00 |  |
|---------------------|--|
| N° Camere: 6        |  |
|                     |  |

Farmhouse of over 400 m2 with swimming pool, finely renovated, for sale on the splendid hills of the Chianti Senese. A few kilometers from the historic village of Monteriggioni, easily accessible and in an excellent position, this farmhouse is for sale, built with typical Tuscan materials, perfect both for a private residence and for a tourist and hospitality business. The building is spread over two floors and is made up of 18 rooms, of which 5 bedrooms with bathroom, an apartment consisting of 1 bedroom, two bathrooms and a living room with kitchen, on the ground floor the area which is now a restaurant where the professional kitchen is located, completely in steel, the two rooms of the restaurant, the entrance hall with the bar area, the pizzeria area with wood oven, the bathrooms of the restaurant and the two storage rooms currently used as a cellar, on this floor there are two other rooms used as a changing room for the staff and staff bathroom from here you can create direct access to the first floor, a perfect property for hosting large families. The farmhouse has been renovated using restored ancient materials which give the property a certain charm, the ground floor is characterized by vaulted brick ceilings, stone walls and terracotta floors, on the upper floor wooden beams, many of which are original, terracotta and in some areas the walls are made of stone while others are plastered. The fixtures and windows are made of wood and equipped with double glazing to ensure good thermal and acoustic insulation. The kitchen is professional as the structure is currently used both as a hospitality business and for events. All rooms are also air conditioned to ensure high comfort even in summer. The south-east exposure allows you to enjoy abundant natural light throughout the day. The heating system is powered by LPG and uses both radiators and radiant panels to ensure optimal comfort throughout the year. The farmhouse has a large garden with swimming pool located in a panoramic position. Part of the surrounding land is cultivated with olive groves and the rest is a green oasis to guarantee shaded areas in summer. In the garden there are also underground cisterns to guarantee water supply even in periods of greatest drought. Located in a panoramic position, the property is isolated but not too far from the main population