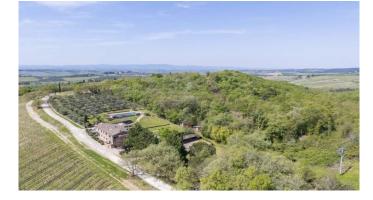

| Price: 1.100.000,00 |  |
|---------------------|--|
| N° Camere: 6        |  |
|                     |  |

Farmhouse of over 400 m2 with swimming pool, finely renovated, for sale on the splendid hills of the Chianti Senese. A few kilometers from the historic village of Monteriggioni, easily accessible and in an excellent position, this farmhouse is for sale, built with typical Tuscan materials, perfect both for a private residence and for a tourist and hospitality business. The building is spread over two floors and is made up of 18 rooms, of which 5 bedrooms with bathroom, an apartment consisting of 1 bedroom, two bathrooms and a living room with kitchen, on the ground floor the area which is now a restaurant where the professional kitchen is located, completely in steel, the two rooms of the restaurant, the entrance hall with the bar area, the pizzeria area with wood oven, the bathrooms of the restaurant and the two storage rooms currently used as a cellar, on this floor there are two other rooms used as a changing room for the staff and staff bathroom from here you can create direct access to the first floor, a perfect property for hosting large families. The farmhouse has been renovated using restored ancient materials which give the property a certain charm, the ground floor is characterized by vaulted brick ceilings, stone walls and terracotta floors, on the upper floor wooden beams, many of which are original, terracotta and in some areas the walls are made of stone while others are plastered. The fixtures and windows are made of wood and equipped with double glazing to ensure good thermal and acoustic insulation. The kitchen is professional as the structure is currently used both as a hospitality business and for events. All rooms are also air conditioned to ensure high comfort even in summer. The south-east exposure allows you to enjoy abundant natural light throughout the day. The heating system is powered by LPG and uses both radiators and radiant panels to ensure optimal comfort throughout the year. The farmhouse has a large garden with swimming pool located in a panoramic position. Part of the surrounding land is cultivated with olive groves and the rest is a green oasis to guarantee shaded areas in summer. In the garden there are also underground cisterns to guarantee water supply even in periods of greatest drought. Located in a panoramic position, the property is isolated but not too far from the main population