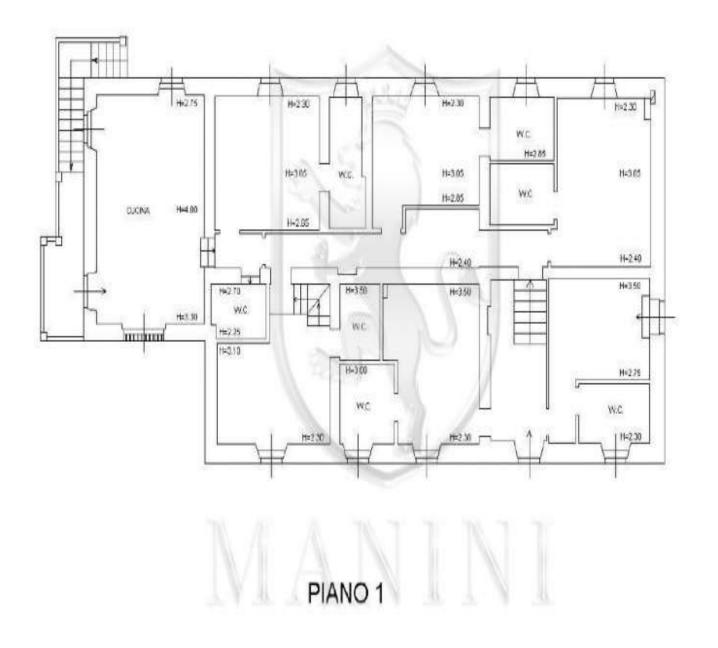

| Price: 1.100.000,00 |  |
|---------------------|--|
| N° Camere: 6        |  |
|                     |  |

Farmhouse of over 400 m2 with swimming pool, finely renovated, for sale on the splendid hills of the Chianti Senese. A few kilometers from the historic village of Monteriggioni, easily accessible and in an excellent position, this farmhouse is for sale, built with typical Tuscan materials, perfect both for a private residence and for a tourist and hospitality business. The building is spread over two floors and is made up of 18 rooms, of which 5 bedrooms with bathroom, an apartment consisting of 1 bedroom, two bathrooms and a living room with kitchen, on the ground floor the area which is now a restaurant where the professional kitchen is located, completely in steel, the two rooms of the restaurant, the entrance hall with the bar area, the pizzeria area with wood oven, the bathrooms of the restaurant and the two storage rooms currently used as a cellar, on this floor there are two other rooms used as a changing room for the staff and staff bathroom from here you can create direct access to the first floor, a perfect property for hosting large families. The farmhouse has been renovated using restored ancient materials which give the property a certain charm, the ground floor is characterized by vaulted brick ceilings, stone walls and terracotta floors, on the upper floor wooden beams, many of which are original, terracotta and in some areas the walls are made of stone while others are plastered. The fixtures and windows are made of wood and equipped with double glazing to ensure good thermal and acoustic insulation. The kitchen is professional as the structure is currently used both as a hospitality business and for events. All rooms are also air conditioned to ensure high comfort even in summer. The south-east exposure allows you to enjoy abundant natural light throughout the day. The heating system is powered by LPG and uses both radiators and radiant panels to ensure optimal comfort throughout the year. The farmhouse has a large garden with swimming pool located in a panoramic position. Part of the surrounding land is cultivated with olive groves and the rest is a green oasis to guarantee shaded areas in summer. In the garden there are also underground cisterns to guarantee water supply even in periods of greatest drought. Located in a panoramic position, the property is isolated but not too far from the main population