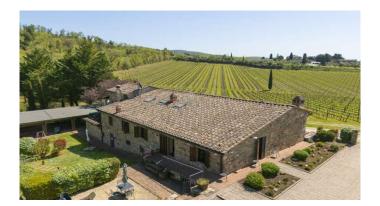

| Price: 1.100.000,00 |  |
|---------------------|--|
| N° Camere: 6        |  |
|                     |  |

Farmhouse of over 400 m2 with swimming pool, finely renovated, for sale on the splendid hills of the Chianti Senese. A few kilometers from the historic village of Monteriggioni, easily accessible and in an excellent position, this farmhouse is for sale, built with typical Tuscan materials, perfect both for a private residence and for a tourist and hospitality business. The building is spread over two floors and is made up of 18 rooms, of which 5 bedrooms with bathroom, an apartment consisting of 1 bedroom, two bathrooms and a living room with kitchen, on the ground floor the area which is now a restaurant where the professional kitchen is located, completely in steel, the two rooms of the restaurant, the entrance hall with the bar area, the pizzeria area with wood oven, the bathrooms of the restaurant and the two storage rooms currently used as a cellar, on this floor there are two other rooms used as a changing room for the staff and staff bathroom from here you can create direct access to the first floor, a perfect property for hosting large families. The farmhouse has been renovated using restored ancient materials which give the property a certain charm, the ground floor is characterized by vaulted brick ceilings, stone walls and terracotta floors, on the upper floor wooden beams, many of which are original, terracotta and in some areas the walls are made of stone while others are plastered. The fixtures and windows are made of wood and equipped with double glazing to ensure good thermal and acoustic insulation. The kitchen is professional as the structure is currently used both as a hospitality business and for events. All rooms are also air conditioned to ensure high comfort even in summer. The south-east exposure allows you to enjoy abundant natural light throughout the day. The heating system is powered by LPG and uses both radiators and radiant panels to ensure optimal comfort throughout the year. The farmhouse has a large garden with swimming pool located in a panoramic position. Part of the surrounding land is cultivated with olive groves and the rest is a green oasis to guarantee shaded areas in summer. In the garden there are also underground cisterns to guarantee water supply even in periods of greatest drought. Located in a panoramic position, the property is isolated but not too far from the main population