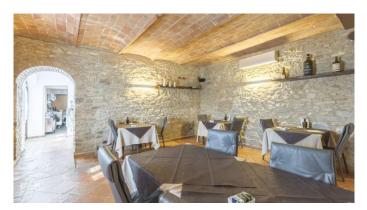

| Price: 1.100.000,00 |  |
|---------------------|--|
| N° Camere: 6        |  |
|                     |  |

Farmhouse of over 400 m2 with swimming pool, finely renovated, for sale on the splendid hills of the Chianti Senese. A few kilometers from the historic village of Monteriggioni, easily accessible and in an excellent position, this farmhouse is for sale, built with typical Tuscan materials, perfect both for a private residence and for a tourist and hospitality business. The building is spread over two floors and is made up of 18 rooms, of which 5 bedrooms with bathroom, an apartment consisting of 1 bedroom, two bathrooms and a living room with kitchen, on the ground floor the area which is now a restaurant where the professional kitchen is located, completely in steel, the two rooms of the restaurant, the entrance hall with the bar area, the pizzeria area with wood oven, the bathrooms of the restaurant and the two storage rooms currently used as a cellar, on this floor there are two other rooms used as a changing room for the staff and staff bathroom from here you can create direct access to the first floor, a perfect property for hosting large families. The farmhouse has been renovated using restored ancient materials which give the property a certain charm, the ground floor is characterized by vaulted brick ceilings, stone walls and terracotta floors, on the upper floor wooden beams, many of which are original, terracotta and in some areas the walls are made of stone while others are plastered. The fixtures and windows are made of wood and equipped with double glazing to ensure good thermal and acoustic insulation. The kitchen is professional as the structure is currently used both as a hospitality business and for events. All rooms are also air conditioned to ensure high comfort even in summer. The south-east exposure allows you to enjoy abundant natural light throughout the day. The heating system is powered by LPG and uses both radiators and radiant panels to ensure optimal comfort throughout the year. The farmhouse has a large garden with swimming pool located in a panoramic position. Part of the surrounding land is cultivated with olive groves and the rest is a green oasis to guarantee shaded areas in summer. In the garden there are also underground cisterns to guarantee water supply even in periods of greatest drought. Located in a panoramic position, the property is isolated but not too far from the main population