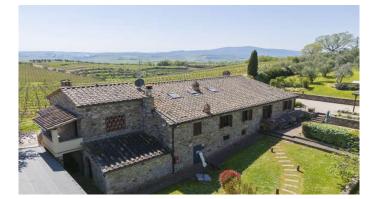

| Price: 1.100.000,00 |  |
|---------------------|--|
| N° Camere: 6        |  |
|                     |  |

Farmhouse of over 400 m2 with swimming pool, finely renovated, for sale on the splendid hills of the Chianti Senese. A few kilometers from the historic village of Monteriggioni, easily accessible and in an excellent position, this farmhouse is for sale, built with typical Tuscan materials, perfect both for a private residence and for a tourist and hospitality business. The building is spread over two floors and is made up of 18 rooms, of which 5 bedrooms with bathroom, an apartment consisting of 1 bedroom, two bathrooms and a living room with kitchen, on the ground floor the area which is now a restaurant where the professional kitchen is located, completely in steel, the two rooms of the restaurant, the entrance hall with the bar area, the pizzeria area with wood oven, the bathrooms of the restaurant and the two storage rooms currently used as a cellar, on this floor there are two other rooms used as a changing room for the staff and staff bathroom from here you can create direct access to the first floor, a perfect property for hosting large families. The farmhouse has been renovated using restored ancient materials which give the property a certain charm, the ground floor is characterized by vaulted brick ceilings, stone walls and terracotta floors, on the upper floor wooden beams, many of which are original, terracotta and in some areas the walls are made of stone while others are plastered. The fixtures and windows are made of wood and equipped with double glazing to ensure good thermal and acoustic insulation. The kitchen is professional as the structure is currently used both as a hospitality business and for events. All rooms are also air conditioned to ensure high comfort even in summer. The south-east exposure allows you to enjoy abundant natural light throughout the day. The heating system is powered by LPG and uses both radiators and radiant panels to ensure optimal comfort throughout the year. The farmhouse has a large garden with swimming pool located in a panoramic position. Part of the surrounding land is cultivated with olive groves and the rest is a green oasis to guarantee shaded areas in summer. In the garden there are also underground cisterns to guarantee water supply even in periods of greatest drought. Located in a panoramic position, the property is isolated but not too far from the main population