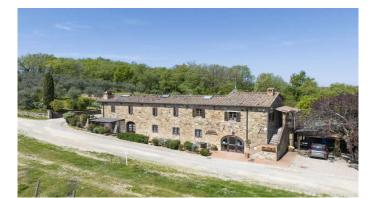

| Price: 1.100.000,00 |  |
|---------------------|--|
| N° Camere: 6        |  |
|                     |  |

Farmhouse of over 400 m2 with swimming pool, finely renovated, for sale on the splendid hills of the Chianti Senese. A few kilometers from the historic village of Monteriggioni, easily accessible and in an excellent position, this farmhouse is for sale, built with typical Tuscan materials, perfect both for a private residence and for a tourist and hospitality business. The building is spread over two floors and is made up of 18 rooms, of which 5 bedrooms with bathroom, an apartment consisting of 1 bedroom, two bathrooms and a living room with kitchen, on the ground floor the area which is now a restaurant where the professional kitchen is located, completely in steel, the two rooms of the restaurant, the entrance hall with the bar area, the pizzeria area with wood oven, the bathrooms of the restaurant and the two storage rooms currently used as a cellar, on this floor there are two other rooms used as a changing room for the staff and staff bathroom from here you can create direct access to the first floor, a perfect property for hosting large families. The farmhouse has been renovated using restored ancient materials which give the property a certain charm, the ground floor is characterized by vaulted brick ceilings, stone walls and terracotta floors, on the upper floor wooden beams, many of which are original, terracotta and in some areas the walls are made of stone while others are plastered. The fixtures and windows are made of wood and equipped with double glazing to ensure good thermal and acoustic insulation. The kitchen is professional as the structure is currently used both as a hospitality business and for events. All rooms are also air conditioned to ensure high comfort even in summer. The south-east exposure allows you to enjoy abundant natural light throughout the day. The heating system is powered by LPG and uses both radiators and radiant panels to ensure optimal comfort throughout the year. The farmhouse has a large garden with swimming pool located in a panoramic position. Part of the surrounding land is cultivated with olive groves and the rest is a green oasis to guarantee shaded areas in summer. In the garden there are also underground cisterns to guarantee water supply even in periods of greatest drought. Located in a panoramic position, the property is isolated but not too far from the main population