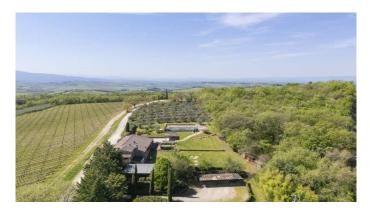

| Price: 1.100.000,00 |  |
|---------------------|--|
| N° Camere: 6        |  |
|                     |  |

Farmhouse of over 400 m2 with swimming pool, finely renovated, for sale on the splendid hills of the Chianti Senese. A few kilometers from the historic village of Monteriggioni, easily accessible and in an excellent position, this farmhouse is for sale, built with typical Tuscan materials, perfect both for a private residence and for a tourist and hospitality business. The building is spread over two floors and is made up of 18 rooms, of which 5 bedrooms with bathroom, an apartment consisting of 1 bedroom, two bathrooms and a living room with kitchen, on the ground floor the area which is now a restaurant where the professional kitchen is located, completely in steel, the two rooms of the restaurant, the entrance hall with the bar area, the pizzeria area with wood oven, the bathrooms of the restaurant and the two storage rooms currently used as a cellar, on this floor there are two other rooms used as a changing room for the staff and staff bathroom from here you can create direct access to the first floor, a perfect property for hosting large families. The farmhouse has been renovated using restored ancient materials which give the property a certain charm, the ground floor is characterized by vaulted brick ceilings, stone walls and terracotta floors, on the upper floor wooden beams, many of which are original, terracotta and in some areas the walls are made of stone while others are plastered. The fixtures and windows are made of wood and equipped with double glazing to ensure good thermal and acoustic insulation. The kitchen is professional as the structure is currently used both as a hospitality business and for events. All rooms are also air conditioned to ensure high comfort even in summer. The south-east exposure allows you to enjoy abundant natural light throughout the day. The heating system is powered by LPG and uses both radiators and radiant panels to ensure optimal comfort throughout the year. The farmhouse has a large garden with swimming pool located in a panoramic position. Part of the surrounding land is cultivated with olive groves and the rest is a green oasis to guarantee shaded areas in summer. In the garden there are also underground cisterns to guarantee water supply even in periods of greatest drought. Located in a panoramic position, the property is isolated but not too far from the main population