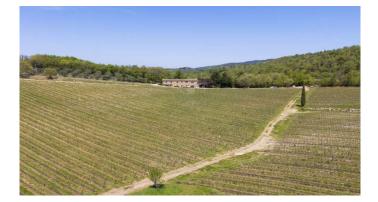

| Price: 1.100.000,00 |  |
|---------------------|--|
| N° Camere: 6        |  |
|                     |  |

Farmhouse of over 400 m2 with swimming pool, finely renovated, for sale on the splendid hills of the Chianti Senese. A few kilometers from the historic village of Monteriggioni, easily accessible and in an excellent position, this farmhouse is for sale, built with typical Tuscan materials, perfect both for a private residence and for a tourist and hospitality business. The building is spread over two floors and is made up of 18 rooms, of which 5 bedrooms with bathroom, an apartment consisting of 1 bedroom, two bathrooms and a living room with kitchen, on the ground floor the area which is now a restaurant where the professional kitchen is located, completely in steel, the two rooms of the restaurant, the entrance hall with the bar area, the pizzeria area with wood oven, the bathrooms of the restaurant and the two storage rooms currently used as a cellar, on this floor there are two other rooms used as a changing room for the staff and staff bathroom from here you can create direct access to the first floor, a perfect property for hosting large families. The farmhouse has been renovated using restored ancient materials which give the property a certain charm, the ground floor is characterized by vaulted brick ceilings, stone walls and terracotta floors, on the upper floor wooden beams, many of which are original, terracotta and in some areas the walls are made of stone while others are plastered. The fixtures and windows are made of wood and equipped with double glazing to ensure good thermal and acoustic insulation. The kitchen is professional as the structure is currently used both as a hospitality business and for events. All rooms are also air conditioned to ensure high comfort even in summer. The south-east exposure allows you to enjoy abundant natural light throughout the day. The heating system is powered by LPG and uses both radiators and radiant panels to ensure optimal comfort throughout the year. The farmhouse has a large garden with swimming pool located in a panoramic position. Part of the surrounding land is cultivated with olive groves and the rest is a green oasis to guarantee shaded areas in summer. In the garden there are also underground cisterns to guarantee water supply even in periods of greatest drought. Located in a panoramic position, the property is isolated but not too far from the main population