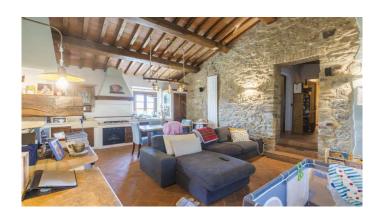

| Price: 1.100.000,00 |  |
|---------------------|--|
| N° Camere: 6        |  |
|                     |  |

Farmhouse of over 400 m2 with swimming pool, finely renovated, for sale on the splendid hills of the Chianti Senese. A few kilometers from the historic village of Monteriggioni, easily accessible and in an excellent position, this farmhouse is for sale, built with typical Tuscan materials, perfect both for a private residence and for a tourist and hospitality business. The building is spread over two floors and is made up of 18 rooms, of which 5 bedrooms with bathroom, an apartment consisting of 1 bedroom, two bathrooms and a living room with kitchen, on the ground floor the area which is now a restaurant where the professional kitchen is located, completely in steel, the two rooms of the restaurant, the entrance hall with the bar area, the pizzeria area with wood oven, the bathrooms of the restaurant and the two storage rooms currently used as a cellar, on this floor there are two other rooms used as a changing room for the staff and staff bathroom from here you can create direct access to the first floor, a perfect property for hosting large families. The farmhouse has been renovated using restored ancient materials which give the property a certain charm, the ground floor is characterized by vaulted brick ceilings, stone walls and terracotta floors, on the upper floor wooden beams, many of which are original, terracotta and in some areas the walls are made of stone while others are plastered. The fixtures and windows are made of wood and equipped with double glazing to ensure good thermal and acoustic insulation. The kitchen is professional as the structure is currently used both as a hospitality business and for events. All rooms are also air conditioned to ensure high comfort even in summer. The south-east exposure allows you to enjoy abundant natural light throughout the day. The heating system is powered by LPG and uses both radiators and radiant panels to ensure optimal comfort throughout the year. The farmhouse has a large garden with swimming pool located in a panoramic position. Part of the surrounding land is cultivated with olive groves and the rest is a green oasis to guarantee shaded areas in summer. In the garden there are also underground cisterns to guarantee water supply even in periods of greatest drought. Located in a panoramic position, the property is isolated but not too far from the main population