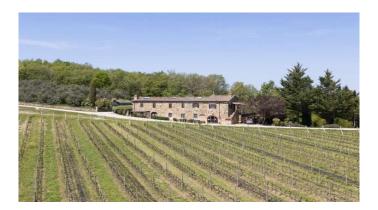

| Price: 1.100.000,00 |  |
|---------------------|--|
| N° Camere: 6        |  |
|                     |  |

Farmhouse of over 400 m2 with swimming pool, finely renovated, for sale on the splendid hills of the Chianti Senese. A few kilometers from the historic village of Monteriggioni, easily accessible and in an excellent position, this farmhouse is for sale, built with typical Tuscan materials, perfect both for a private residence and for a tourist and hospitality business. The building is spread over two floors and is made up of 18 rooms, of which 5 bedrooms with bathroom, an apartment consisting of 1 bedroom, two bathrooms and a living room with kitchen, on the ground floor the area which is now a restaurant where the professional kitchen is located, completely in steel, the two rooms of the restaurant, the entrance hall with the bar area, the pizzeria area with wood oven, the bathrooms of the restaurant and the two storage rooms currently used as a cellar, on this floor there are two other rooms used as a changing room for the staff and staff bathroom from here you can create direct access to the first floor, a perfect property for hosting large families. The farmhouse has been renovated using restored ancient materials which give the property a certain charm, the ground floor is characterized by vaulted brick ceilings, stone walls and terracotta floors, on the upper floor wooden beams, many of which are original, terracotta and in some areas the walls are made of stone while others are plastered. The fixtures and windows are made of wood and equipped with double glazing to ensure good thermal and acoustic insulation. The kitchen is professional as the structure is currently used both as a hospitality business and for events. All rooms are also air conditioned to ensure high comfort even in summer. The south-east exposure allows you to enjoy abundant natural light throughout the day. The heating system is powered by LPG and uses both radiators and radiant panels to ensure optimal comfort throughout the year. The farmhouse has a large garden with swimming pool located in a panoramic position. Part of the surrounding land is cultivated with olive groves and the rest is a green oasis to guarantee shaded areas in summer. In the garden there are also underground cisterns to guarantee water supply even in periods of greatest drought. Located in a panoramic position, the property is isolated but not too far from the main population