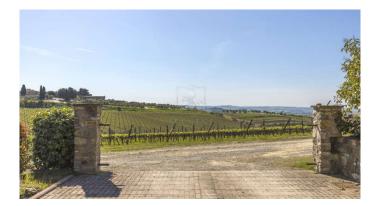

| Price: 1.100.000,00 |  |
|---------------------|--|
| N° Camere: 6        |  |
|                     |  |

Farmhouse of over 400 m2 with swimming pool, finely renovated, for sale on the splendid hills of the Chianti Senese. A few kilometers from the historic village of Monteriggioni, easily accessible and in an excellent position, this farmhouse is for sale, built with typical Tuscan materials, perfect both for a private residence and for a tourist and hospitality business. The building is spread over two floors and is made up of 18 rooms, of which 5 bedrooms with bathroom, an apartment consisting of 1 bedroom, two bathrooms and a living room with kitchen, on the ground floor the area which is now a restaurant where the professional kitchen is located, completely in steel, the two rooms of the restaurant, the entrance hall with the bar area, the pizzeria area with wood oven, the bathrooms of the restaurant and the two storage rooms currently used as a cellar, on this floor there are two other rooms used as a changing room for the staff and staff bathroom from here you can create direct access to the first floor, a perfect property for hosting large families. The farmhouse has been renovated using restored ancient materials which give the property a certain charm, the ground floor is characterized by vaulted brick ceilings, stone walls and terracotta floors, on the upper floor wooden beams, many of which are original, terracotta and in some areas the walls are made of stone while others are plastered. The fixtures and windows are made of wood and equipped with double glazing to ensure good thermal and acoustic insulation. The kitchen is professional as the structure is currently used both as a hospitality business and for events. All rooms are also air conditioned to ensure high comfort even in summer. The south-east exposure allows you to enjoy abundant natural light throughout the day. The heating system is powered by LPG and uses both radiators and radiant panels to ensure optimal comfort throughout the year. The farmhouse has a large garden with swimming pool located in a panoramic position. Part of the surrounding land is cultivated with olive groves and the rest is a green oasis to guarantee shaded areas in summer. In the garden there are also underground cisterns to guarantee water supply even in periods of greatest drought. Located in a panoramic position, the property is isolated but not too far from the main population