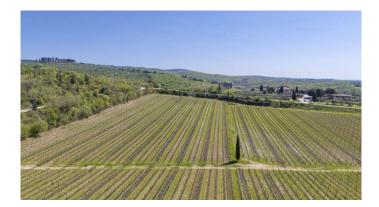

| Price: 1.100.000,00 |  |
|---------------------|--|
| N° Camere: 6        |  |
|                     |  |

Farmhouse of over 400 m2 with swimming pool, finely renovated, for sale on the splendid hills of the Chianti Senese. A few kilometers from the historic village of Monteriggioni, easily accessible and in an excellent position, this farmhouse is for sale, built with typical Tuscan materials, perfect both for a private residence and for a tourist and hospitality business. The building is spread over two floors and is made up of 18 rooms, of which 5 bedrooms with bathroom, an apartment consisting of 1 bedroom, two bathrooms and a living room with kitchen, on the ground floor the area which is now a restaurant where the professional kitchen is located, completely in steel, the two rooms of the restaurant, the entrance hall with the bar area, the pizzeria area with wood oven, the bathrooms of the restaurant and the two storage rooms currently used as a cellar, on this floor there are two other rooms used as a changing room for the staff and staff bathroom from here you can create direct access to the first floor, a perfect property for hosting large families. The farmhouse has been renovated using restored ancient materials which give the property a certain charm, the ground floor is characterized by vaulted brick ceilings, stone walls and terracotta floors, on the upper floor wooden beams, many of which are original, terracotta and in some areas the walls are made of stone while others are plastered. The fixtures and windows are made of wood and equipped with double glazing to ensure good thermal and acoustic insulation. The kitchen is professional as the structure is currently used both as a hospitality business and for events. All rooms are also air conditioned to ensure high comfort even in summer. The south-east exposure allows you to enjoy abundant natural light throughout the day. The heating system is powered by LPG and uses both radiators and radiant panels to ensure optimal comfort throughout the year. The farmhouse has a large garden with swimming pool located in a panoramic position. Part of the surrounding land is cultivated with olive groves and the rest is a green oasis to guarantee shaded areas in summer. In the garden there are also underground cisterns to guarantee water supply even in periods of greatest drought. Located in a panoramic position, the property is isolated but not too far from the main population