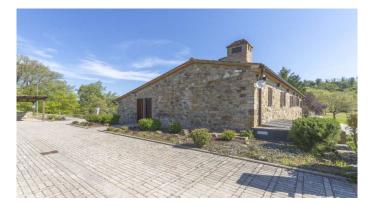

| Price: 1.100.000,00 |  |
|---------------------|--|
| N° Camere: 6        |  |
|                     |  |

Farmhouse of over 400 m2 with swimming pool, finely renovated, for sale on the splendid hills of the Chianti Senese. A few kilometers from the historic village of Monteriggioni, easily accessible and in an excellent position, this farmhouse is for sale, built with typical Tuscan materials, perfect both for a private residence and for a tourist and hospitality business. The building is spread over two floors and is made up of 18 rooms, of which 5 bedrooms with bathroom, an apartment consisting of 1 bedroom, two bathrooms and a living room with kitchen, on the ground floor the area which is now a restaurant where the professional kitchen is located, completely in steel, the two rooms of the restaurant, the entrance hall with the bar area, the pizzeria area with wood oven, the bathrooms of the restaurant and the two storage rooms currently used as a cellar, on this floor there are two other rooms used as a changing room for the staff and staff bathroom from here you can create direct access to the first floor, a perfect property for hosting large families. The farmhouse has been renovated using restored ancient materials which give the property a certain charm, the ground floor is characterized by vaulted brick ceilings, stone walls and terracotta floors, on the upper floor wooden beams, many of which are original, terracotta and in some areas the walls are made of stone while others are plastered. The fixtures and windows are made of wood and equipped with double glazing to ensure good thermal and acoustic insulation. The kitchen is professional as the structure is currently used both as a hospitality business and for events. All rooms are also air conditioned to ensure high comfort even in summer. The south-east exposure allows you to enjoy abundant natural light throughout the day. The heating system is powered by LPG and uses both radiators and radiant panels to ensure optimal comfort throughout the year. The farmhouse has a large garden with swimming pool located in a panoramic position. Part of the surrounding land is cultivated with olive groves and the rest is a green oasis to guarantee shaded areas in summer. In the garden there are also underground cisterns to guarantee water supply even in periods of greatest drought. Located in a panoramic position, the property is isolated but not too far from the main population