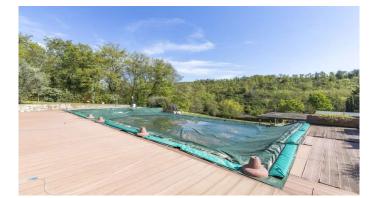

| Price: 1.100.000,00 |  |
|---------------------|--|
| N° Camere: 6        |  |
|                     |  |

Farmhouse of over 400 m2 with swimming pool, finely renovated, for sale on the splendid hills of the Chianti Senese. A few kilometers from the historic village of Monteriggioni, easily accessible and in an excellent position, this farmhouse is for sale, built with typical Tuscan materials, perfect both for a private residence and for a tourist and hospitality business. The building is spread over two floors and is made up of 18 rooms, of which 5 bedrooms with bathroom, an apartment consisting of 1 bedroom, two bathrooms and a living room with kitchen, on the ground floor the area which is now a restaurant where the professional kitchen is located, completely in steel, the two rooms of the restaurant, the entrance hall with the bar area, the pizzeria area with wood oven, the bathrooms of the restaurant and the two storage rooms currently used as a cellar, on this floor there are two other rooms used as a changing room for the staff and staff bathroom from here you can create direct access to the first floor, a perfect property for hosting large families. The farmhouse has been renovated using restored ancient materials which give the property a certain charm, the ground floor is characterized by vaulted brick ceilings, stone walls and terracotta floors, on the upper floor wooden beams, many of which are original, terracotta and in some areas the walls are made of stone while others are plastered. The fixtures and windows are made of wood and equipped with double glazing to ensure good thermal and acoustic insulation. The kitchen is professional as the structure is currently used both as a hospitality business and for events. All rooms are also air conditioned to ensure high comfort even in summer. The south-east exposure allows you to enjoy abundant natural light throughout the day. The heating system is powered by LPG and uses both radiators and radiant panels to ensure optimal comfort throughout the year. The farmhouse has a large garden with swimming pool located in a panoramic position. Part of the surrounding land is cultivated with olive groves and the rest is a green oasis to guarantee shaded areas in summer. In the garden there are also underground cisterns to guarantee water supply even in periods of greatest drought. Located in a panoramic position, the property is isolated but not too far from the main population