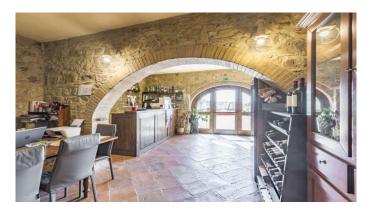

| Price: 1.100.000,00 |  |
|---------------------|--|
| N° Camere: 6        |  |
|                     |  |

Farmhouse of over 400 m2 with swimming pool, finely renovated, for sale on the splendid hills of the Chianti Senese. A few kilometers from the historic village of Monteriggioni, easily accessible and in an excellent position, this farmhouse is for sale, built with typical Tuscan materials, perfect both for a private residence and for a tourist and hospitality business. The building is spread over two floors and is made up of 18 rooms, of which 5 bedrooms with bathroom, an apartment consisting of 1 bedroom, two bathrooms and a living room with kitchen, on the ground floor the area which is now a restaurant where the professional kitchen is located, completely in steel, the two rooms of the restaurant, the entrance hall with the bar area, the pizzeria area with wood oven, the bathrooms of the restaurant and the two storage rooms currently used as a cellar, on this floor there are two other rooms used as a changing room for the staff and staff bathroom from here you can create direct access to the first floor, a perfect property for hosting large families. The farmhouse has been renovated using restored ancient materials which give the property a certain charm, the ground floor is characterized by vaulted brick ceilings, stone walls and terracotta floors, on the upper floor wooden beams, many of which are original, terracotta and in some areas the walls are made of stone while others are plastered. The fixtures and windows are made of wood and equipped with double glazing to ensure good thermal and acoustic insulation. The kitchen is professional as the structure is currently used both as a hospitality business and for events. All rooms are also air conditioned to ensure high comfort even in summer. The south-east exposure allows you to enjoy abundant natural light throughout the day. The heating system is powered by LPG and uses both radiators and radiant panels to ensure optimal comfort throughout the year. The farmhouse has a large garden with swimming pool located in a panoramic position. Part of the surrounding land is cultivated with olive groves and the rest is a green oasis to guarantee shaded areas in summer. In the garden there are also underground cisterns to guarantee water supply even in periods of greatest drought. Located in a panoramic position, the property is isolated but not too far from the main population