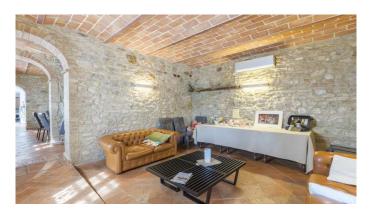

| Price: 1.100.000,00 |  |
|---------------------|--|
| N° Camere: 6        |  |
|                     |  |

Farmhouse of over 400 m2 with swimming pool, finely renovated, for sale on the splendid hills of the Chianti Senese. A few kilometers from the historic village of Monteriggioni, easily accessible and in an excellent position, this farmhouse is for sale, built with typical Tuscan materials, perfect both for a private residence and for a tourist and hospitality business. The building is spread over two floors and is made up of 18 rooms, of which 5 bedrooms with bathroom, an apartment consisting of 1 bedroom, two bathrooms and a living room with kitchen, on the ground floor the area which is now a restaurant where the professional kitchen is located, completely in steel, the two rooms of the restaurant, the entrance hall with the bar area, the pizzeria area with wood oven, the bathrooms of the restaurant and the two storage rooms currently used as a cellar, on this floor there are two other rooms used as a changing room for the staff and staff bathroom from here you can create direct access to the first floor, a perfect property for hosting large families. The farmhouse has been renovated using restored ancient materials which give the property a certain charm, the ground floor is characterized by vaulted brick ceilings, stone walls and terracotta floors, on the upper floor wooden beams, many of which are original, terracotta and in some areas the walls are made of stone while others are plastered. The fixtures and windows are made of wood and equipped with double glazing to ensure good thermal and acoustic insulation. The kitchen is professional as the structure is currently used both as a hospitality business and for events. All rooms are also air conditioned to ensure high comfort even in summer. The south-east exposure allows you to enjoy abundant natural light throughout the day. The heating system is powered by LPG and uses both radiators and radiant panels to ensure optimal comfort throughout the year. The farmhouse has a large garden with swimming pool located in a panoramic position. Part of the surrounding land is cultivated with olive groves and the rest is a green oasis to guarantee shaded areas in summer. In the garden there are also underground cisterns to guarantee water supply even in periods of greatest drought. Located in a panoramic position, the property is isolated but not too far from the main population