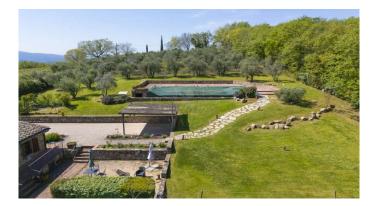

| Price: 1.100.000,00 |  |
|---------------------|--|
| N° Camere: 6        |  |
|                     |  |

Farmhouse of over 400 m2 with swimming pool, finely renovated, for sale on the splendid hills of the Chianti Senese. A few kilometers from the historic village of Monteriggioni, easily accessible and in an excellent position, this farmhouse is for sale, built with typical Tuscan materials, perfect both for a private residence and for a tourist and hospitality business. The building is spread over two floors and is made up of 18 rooms, of which 5 bedrooms with bathroom, an apartment consisting of 1 bedroom, two bathrooms and a living room with kitchen, on the ground floor the area which is now a restaurant where the professional kitchen is located, completely in steel, the two rooms of the restaurant, the entrance hall with the bar area, the pizzeria area with wood oven, the bathrooms of the restaurant and the two storage rooms currently used as a cellar, on this floor there are two other rooms used as a changing room for the staff and staff bathroom from here you can create direct access to the first floor, a perfect property for hosting large families. The farmhouse has been renovated using restored ancient materials which give the property a certain charm, the ground floor is characterized by vaulted brick ceilings, stone walls and terracotta floors, on the upper floor wooden beams, many of which are original, terracotta and in some areas the walls are made of stone while others are plastered. The fixtures and windows are made of wood and equipped with double glazing to ensure good thermal and acoustic insulation. The kitchen is professional as the structure is currently used both as a hospitality business and for events. All rooms are also air conditioned to ensure high comfort even in summer. The south-east exposure allows you to enjoy abundant natural light throughout the day. The heating system is powered by LPG and uses both radiators and radiant panels to ensure optimal comfort throughout the year. The farmhouse has a large garden with swimming pool located in a panoramic position. Part of the surrounding land is cultivated with olive groves and the rest is a green oasis to guarantee shaded areas in summer. In the garden there are also underground cisterns to guarantee water supply even in periods of greatest drought. Located in a panoramic position, the property is isolated but not too far from the main population