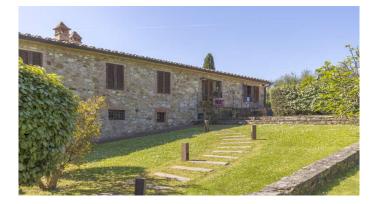

| Price: 1.100.000,00 |  |
|---------------------|--|
| N° Camere: 6        |  |
|                     |  |

Farmhouse of over 400 m2 with swimming pool, finely renovated, for sale on the splendid hills of the Chianti Senese. A few kilometers from the historic village of Monteriggioni, easily accessible and in an excellent position, this farmhouse is for sale, built with typical Tuscan materials, perfect both for a private residence and for a tourist and hospitality business. The building is spread over two floors and is made up of 18 rooms, of which 5 bedrooms with bathroom, an apartment consisting of 1 bedroom, two bathrooms and a living room with kitchen, on the ground floor the area which is now a restaurant where the professional kitchen is located, completely in steel, the two rooms of the restaurant, the entrance hall with the bar area, the pizzeria area with wood oven, the bathrooms of the restaurant and the two storage rooms currently used as a cellar, on this floor there are two other rooms used as a changing room for the staff and staff bathroom from here you can create direct access to the first floor, a perfect property for hosting large families. The farmhouse has been renovated using restored ancient materials which give the property a certain charm, the ground floor is characterized by vaulted brick ceilings, stone walls and terracotta floors, on the upper floor wooden beams, many of which are original, terracotta and in some areas the walls are made of stone while others are plastered. The fixtures and windows are made of wood and equipped with double glazing to ensure good thermal and acoustic insulation. The kitchen is professional as the structure is currently used both as a hospitality business and for events. All rooms are also air conditioned to ensure high comfort even in summer. The south-east exposure allows you to enjoy abundant natural light throughout the day. The heating system is powered by LPG and uses both radiators and radiant panels to ensure optimal comfort throughout the year. The farmhouse has a large garden with swimming pool located in a panoramic position. Part of the surrounding land is cultivated with olive groves and the rest is a green oasis to guarantee shaded areas in summer. In the garden there are also underground cisterns to guarantee water supply even in periods of greatest drought. Located in a panoramic position, the property is isolated but not too far from the main population