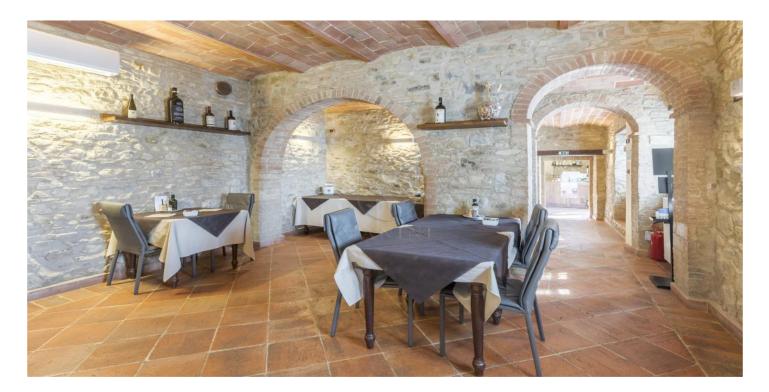

| Price: 1.100.000,00 |  |
|---------------------|--|
| N° Camere: 6        |  |
|                     |  |

Farmhouse of over 400 m2 with swimming pool, finely renovated, for sale on the splendid hills of the Chianti Senese. A few kilometers from the historic village of Monteriggioni, easily accessible and in an excellent position, this farmhouse is for sale, built with typical Tuscan materials, perfect both for a private residence and for a tourist and hospitality business. The building is spread over two floors and is made up of 18 rooms, of which 5 bedrooms with bathroom, an apartment consisting of 1 bedroom, two bathrooms and a living room with kitchen, on the ground floor the area which is now a restaurant where the professional kitchen is located, completely in steel, the two rooms of the restaurant, the entrance hall with the bar area, the pizzeria area with wood oven, the bathrooms of the restaurant and the two storage rooms currently used as a cellar, on this floor there are two other rooms used as a changing room for the staff and staff bathroom from here you can create direct access to the first floor, a perfect property for hosting large families. The farmhouse has been renovated using restored ancient materials which give the property a certain charm, the ground floor is characterized by vaulted brick ceilings, stone walls and terracotta floors, on the upper floor wooden beams, many of which are original, terracotta and in some areas the walls are made of stone while others are plastered. The fixtures and windows are made of wood and equipped with double glazing to ensure good thermal and acoustic insulation. The kitchen is professional as the structure is currently used both as a hospitality business and for events. All rooms are also air conditioned to ensure high comfort even in summer. The south-east exposure allows you to enjoy abundant natural light throughout the day. The heating system is powered by LPG and uses both radiators and radiant panels to ensure optimal comfort throughout the year. The farmhouse has a large garden with swimming pool located in a panoramic position. Part of the surrounding land is cultivated with olive groves and the rest is a green oasis to guarantee shaded areas in summer. In the garden there are also underground cisterns to guarantee water supply even in periods of greatest drought. Located in a panoramic position, the property is isolated but not too far from the main population