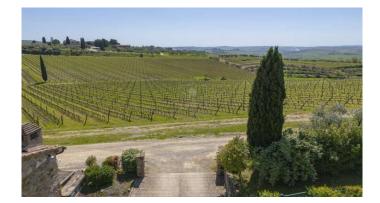

| Price: 1.100.000,00 |  |
|---------------------|--|
| N° Camere: 6        |  |
|                     |  |

Farmhouse of over 400 m2 with swimming pool, finely renovated, for sale on the splendid hills of the Chianti Senese. A few kilometers from the historic village of Monteriggioni, easily accessible and in an excellent position, this farmhouse is for sale, built with typical Tuscan materials, perfect both for a private residence and for a tourist and hospitality business. The building is spread over two floors and is made up of 18 rooms, of which 5 bedrooms with bathroom, an apartment consisting of 1 bedroom, two bathrooms and a living room with kitchen, on the ground floor the area which is now a restaurant where the professional kitchen is located, completely in steel, the two rooms of the restaurant, the entrance hall with the bar area, the pizzeria area with wood oven, the bathrooms of the restaurant and the two storage rooms currently used as a cellar, on this floor there are two other rooms used as a changing room for the staff and staff bathroom from here you can create direct access to the first floor, a perfect property for hosting large families. The farmhouse has been renovated using restored ancient materials which give the property a certain charm, the ground floor is characterized by vaulted brick ceilings, stone walls and terracotta floors, on the upper floor wooden beams, many of which are original, terracotta and in some areas the walls are made of stone while others are plastered. The fixtures and windows are made of wood and equipped with double glazing to ensure good thermal and acoustic insulation. The kitchen is professional as the structure is currently used both as a hospitality business and for events. All rooms are also air conditioned to ensure high comfort even in summer. The south-east exposure allows you to enjoy abundant natural light throughout the day. The heating system is powered by LPG and uses both radiators and radiant panels to ensure optimal comfort throughout the year. The farmhouse has a large garden with swimming pool located in a panoramic position. Part of the surrounding land is cultivated with olive groves and the rest is a green oasis to guarantee shaded areas in summer. In the garden there are also underground cisterns to guarantee water supply even in periods of greatest drought. Located in a panoramic position, the property is isolated but not too far from the main population