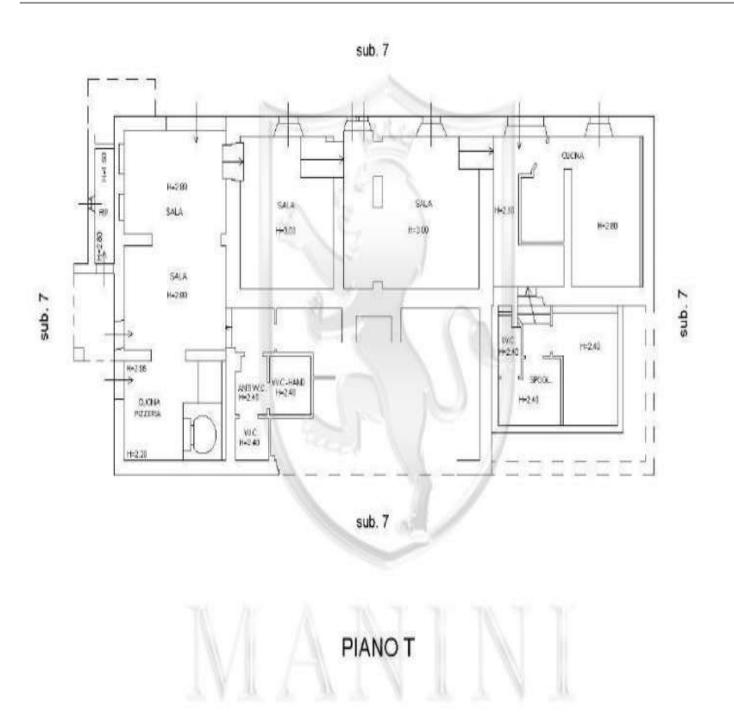

| Price: 1.100.000,00 |  |
|---------------------|--|
| N° Camere: 6        |  |
|                     |  |

Farmhouse of over 400 m2 with swimming pool, finely renovated, for sale on the splendid hills of the Chianti Senese. A few kilometers from the historic village of Monteriggioni, easily accessible and in an excellent position, this farmhouse is for sale, built with typical Tuscan materials, perfect both for a private residence and for a tourist and hospitality business. The building is spread over two floors and is made up of 18 rooms, of which 5 bedrooms with bathroom, an apartment consisting of 1 bedroom, two bathrooms and a living room with kitchen, on the ground floor the area which is now a restaurant where the professional kitchen is located, completely in steel, the two rooms of the restaurant, the entrance hall with the bar area, the pizzeria area with wood oven, the bathrooms of the restaurant and the two storage rooms currently used as a cellar, on this floor there are two other rooms used as a changing room for the staff and staff bathroom from here you can create direct access to the first floor, a perfect property for hosting large families. The farmhouse has been renovated using restored ancient materials which give the property a certain charm, the ground floor is characterized by vaulted brick ceilings, stone walls and terracotta floors, on the upper floor wooden beams, many of which are original, terracotta and in some areas the walls are made of stone while others are plastered. The fixtures and windows are made of wood and equipped with double glazing to ensure good thermal and acoustic insulation. The kitchen is professional as the structure is currently used both as a hospitality business and for events. All rooms are also air conditioned to ensure high comfort even in summer. The south-east exposure allows you to enjoy abundant natural light throughout the day. The heating system is powered by LPG and uses both radiators and radiant panels to ensure optimal comfort throughout the year. The farmhouse has a large garden with swimming pool located in a panoramic position. Part of the surrounding land is cultivated with olive groves and the rest is a green oasis to guarantee shaded areas in summer. In the garden there are also underground cisterns to guarantee water supply even in periods of greatest drought. Located in a panoramic position, the property is isolated but not too far from the main population