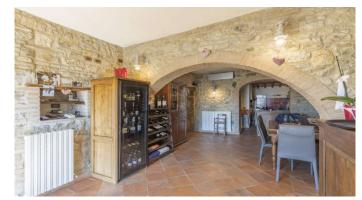

| Price: 1.100.000,00 |  |
|---------------------|--|
| N° Camere: 6        |  |
|                     |  |

Farmhouse of over 400 m2 with swimming pool, finely renovated, for sale on the splendid hills of the Chianti Senese. A few kilometers from the historic village of Monteriggioni, easily accessible and in an excellent position, this farmhouse is for sale, built with typical Tuscan materials, perfect both for a private residence and for a tourist and hospitality business. The building is spread over two floors and is made up of 18 rooms, of which 5 bedrooms with bathroom, an apartment consisting of 1 bedroom, two bathrooms and a living room with kitchen, on the ground floor the area which is now a restaurant where the professional kitchen is located, completely in steel, the two rooms of the restaurant, the entrance hall with the bar area, the pizzeria area with wood oven, the bathrooms of the restaurant and the two storage rooms currently used as a cellar, on this floor there are two other rooms used as a changing room for the staff and staff bathroom from here you can create direct access to the first floor, a perfect property for hosting large families. The farmhouse has been renovated using restored ancient materials which give the property a certain charm, the ground floor is characterized by vaulted brick ceilings, stone walls and terracotta floors, on the upper floor wooden beams, many of which are original, terracotta and in some areas the walls are made of stone while others are plastered. The fixtures and windows are made of wood and equipped with double glazing to ensure good thermal and acoustic insulation. The kitchen is professional as the structure is currently used both as a hospitality business and for events. All rooms are also air conditioned to ensure high comfort even in summer. The south-east exposure allows you to enjoy abundant natural light throughout the day. The heating system is powered by LPG and uses both radiators and radiant panels to ensure optimal comfort throughout the year. The farmhouse has a large garden with swimming pool located in a panoramic position. Part of the surrounding land is cultivated with olive groves and the rest is a green oasis to guarantee shaded areas in summer. In the garden there are also underground cisterns to guarantee water supply even in periods of greatest drought. Located in a panoramic position, the property is isolated but not too far from the main population