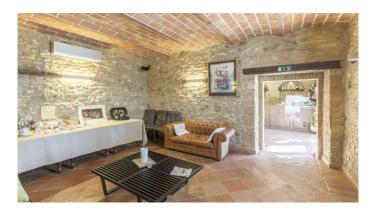

| Price: 1.100.000,00 |  |
|---------------------|--|
| N° Camere: 6        |  |
|                     |  |

Farmhouse of over 400 m2 with swimming pool, finely renovated, for sale on the splendid hills of the Chianti Senese. A few kilometers from the historic village of Monteriggioni, easily accessible and in an excellent position, this farmhouse is for sale, built with typical Tuscan materials, perfect both for a private residence and for a tourist and hospitality business. The building is spread over two floors and is made up of 18 rooms, of which 5 bedrooms with bathroom, an apartment consisting of 1 bedroom, two bathrooms and a living room with kitchen, on the ground floor the area which is now a restaurant where the professional kitchen is located, completely in steel, the two rooms of the restaurant, the entrance hall with the bar area, the pizzeria area with wood oven, the bathrooms of the restaurant and the two storage rooms currently used as a cellar, on this floor there are two other rooms used as a changing room for the staff and staff bathroom from here you can create direct access to the first floor, a perfect property for hosting large families. The farmhouse has been renovated using restored ancient materials which give the property a certain charm, the ground floor is characterized by vaulted brick ceilings, stone walls and terracotta floors, on the upper floor wooden beams, many of which are original, terracotta and in some areas the walls are made of stone while others are plastered. The fixtures and windows are made of wood and equipped with double glazing to ensure good thermal and acoustic insulation. The kitchen is professional as the structure is currently used both as a hospitality business and for events. All rooms are also air conditioned to ensure high comfort even in summer. The south-east exposure allows you to enjoy abundant natural light throughout the day. The heating system is powered by LPG and uses both radiators and radiant panels to ensure optimal comfort throughout the year. The farmhouse has a large garden with swimming pool located in a panoramic position. Part of the surrounding land is cultivated with olive groves and the rest is a green oasis to guarantee shaded areas in summer. In the garden there are also underground cisterns to guarantee water supply even in periods of greatest drought. Located in a panoramic position, the property is isolated but not too far from the main population