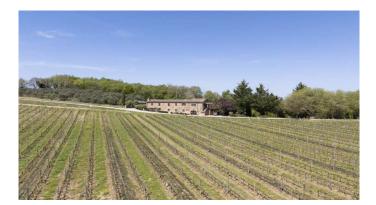

| Price: 1.100.000,00 |  |
|---------------------|--|
| N° Camere: 6        |  |
|                     |  |

Farmhouse of over 400 m2 with swimming pool, finely renovated, for sale on the splendid hills of the Chianti Senese. A few kilometers from the historic village of Monteriggioni, easily accessible and in an excellent position, this farmhouse is for sale, built with typical Tuscan materials, perfect both for a private residence and for a tourist and hospitality business. The building is spread over two floors and is made up of 18 rooms, of which 5 bedrooms with bathroom, an apartment consisting of 1 bedroom, two bathrooms and a living room with kitchen, on the ground floor the area which is now a restaurant where the professional kitchen is located, completely in steel, the two rooms of the restaurant, the entrance hall with the bar area, the pizzeria area with wood oven, the bathrooms of the restaurant and the two storage rooms currently used as a cellar, on this floor there are two other rooms used as a changing room for the staff and staff bathroom from here you can create direct access to the first floor, a perfect property for hosting large families. The farmhouse has been renovated using restored ancient materials which give the property a certain charm, the ground floor is characterized by vaulted brick ceilings, stone walls and terracotta floors, on the upper floor wooden beams, many of which are original, terracotta and in some areas the walls are made of stone while others are plastered. The fixtures and windows are made of wood and equipped with double glazing to ensure good thermal and acoustic insulation. The kitchen is professional as the structure is currently used both as a hospitality business and for events. All rooms are also air conditioned to ensure high comfort even in summer. The south-east exposure allows you to enjoy abundant natural light throughout the day. The heating system is powered by LPG and uses both radiators and radiant panels to ensure optimal comfort throughout the year. The farmhouse has a large garden with swimming pool located in a panoramic position. Part of the surrounding land is cultivated with olive groves and the rest is a green oasis to guarantee shaded areas in summer. In the garden there are also underground cisterns to guarantee water supply even in periods of greatest drought. Located in a panoramic position, the property is isolated but not too far from the main population