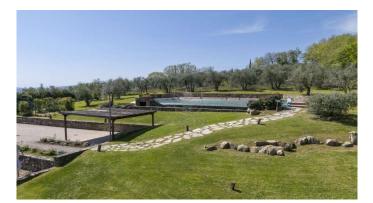

| Price: 1.100.000,00 |  |
|---------------------|--|
| N° Camere: 6        |  |
|                     |  |

Farmhouse of over 400 m2 with swimming pool, finely renovated, for sale on the splendid hills of the Chianti Senese. A few kilometers from the historic village of Monteriggioni, easily accessible and in an excellent position, this farmhouse is for sale, built with typical Tuscan materials, perfect both for a private residence and for a tourist and hospitality business. The building is spread over two floors and is made up of 18 rooms, of which 5 bedrooms with bathroom, an apartment consisting of 1 bedroom, two bathrooms and a living room with kitchen, on the ground floor the area which is now a restaurant where the professional kitchen is located, completely in steel, the two rooms of the restaurant, the entrance hall with the bar area, the pizzeria area with wood oven, the bathrooms of the restaurant and the two storage rooms currently used as a cellar, on this floor there are two other rooms used as a changing room for the staff and staff bathroom from here you can create direct access to the first floor, a perfect property for hosting large families. The farmhouse has been renovated using restored ancient materials which give the property a certain charm, the ground floor is characterized by vaulted brick ceilings, stone walls and terracotta floors, on the upper floor wooden beams, many of which are original, terracotta and in some areas the walls are made of stone while others are plastered. The fixtures and windows are made of wood and equipped with double glazing to ensure good thermal and acoustic insulation. The kitchen is professional as the structure is currently used both as a hospitality business and for events. All rooms are also air conditioned to ensure high comfort even in summer. The south-east exposure allows you to enjoy abundant natural light throughout the day. The heating system is powered by LPG and uses both radiators and radiant panels to ensure optimal comfort throughout the year. The farmhouse has a large garden with swimming pool located in a panoramic position. Part of the surrounding land is cultivated with olive groves and the rest is a green oasis to guarantee shaded areas in summer. In the garden there are also underground cisterns to guarantee water supply even in periods of greatest drought. Located in a panoramic position, the property is isolated but not too far from the main population