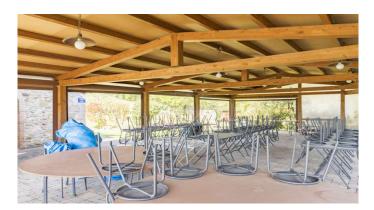

| Price: 1.100.000,00 |  |
|---------------------|--|
| N° Camere: 6        |  |
|                     |  |

Farmhouse of over 400 m2 with swimming pool, finely renovated, for sale on the splendid hills of the Chianti Senese. A few kilometers from the historic village of Monteriggioni, easily accessible and in an excellent position, this farmhouse is for sale, built with typical Tuscan materials, perfect both for a private residence and for a tourist and hospitality business. The building is spread over two floors and is made up of 18 rooms, of which 5 bedrooms with bathroom, an apartment consisting of 1 bedroom, two bathrooms and a living room with kitchen, on the ground floor the area which is now a restaurant where the professional kitchen is located, completely in steel, the two rooms of the restaurant, the entrance hall with the bar area, the pizzeria area with wood oven, the bathrooms of the restaurant and the two storage rooms currently used as a cellar, on this floor there are two other rooms used as a changing room for the staff and staff bathroom from here you can create direct access to the first floor, a perfect property for hosting large families. The farmhouse has been renovated using restored ancient materials which give the property a certain charm, the ground floor is characterized by vaulted brick ceilings, stone walls and terracotta floors, on the upper floor wooden beams, many of which are original, terracotta and in some areas the walls are made of stone while others are plastered. The fixtures and windows are made of wood and equipped with double glazing to ensure good thermal and acoustic insulation. The kitchen is professional as the structure is currently used both as a hospitality business and for events. All rooms are also air conditioned to ensure high comfort even in summer. The south-east exposure allows you to enjoy abundant natural light throughout the day. The heating system is powered by LPG and uses both radiators and radiant panels to ensure optimal comfort throughout the year. The farmhouse has a large garden with swimming pool located in a panoramic position. Part of the surrounding land is cultivated with olive groves and the rest is a green oasis to guarantee shaded areas in summer. In the garden there are also underground cisterns to guarantee water supply even in periods of greatest drought. Located in a panoramic position, the property is isolated but not too far from the main population