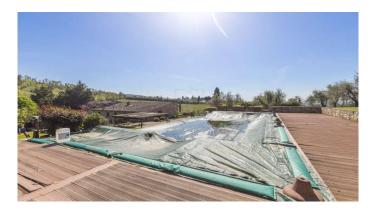

| Price: 1.100.000,00 |  |
|---------------------|--|
| N° Camere: 6        |  |
|                     |  |

Farmhouse of over 400 m2 with swimming pool, finely renovated, for sale on the splendid hills of the Chianti Senese. A few kilometers from the historic village of Monteriggioni, easily accessible and in an excellent position, this farmhouse is for sale, built with typical Tuscan materials, perfect both for a private residence and for a tourist and hospitality business. The building is spread over two floors and is made up of 18 rooms, of which 5 bedrooms with bathroom, an apartment consisting of 1 bedroom, two bathrooms and a living room with kitchen, on the ground floor the area which is now a restaurant where the professional kitchen is located, completely in steel, the two rooms of the restaurant, the entrance hall with the bar area, the pizzeria area with wood oven, the bathrooms of the restaurant and the two storage rooms currently used as a cellar, on this floor there are two other rooms used as a changing room for the staff and staff bathroom from here you can create direct access to the first floor, a perfect property for hosting large families. The farmhouse has been renovated using restored ancient materials which give the property a certain charm, the ground floor is characterized by vaulted brick ceilings, stone walls and terracotta floors, on the upper floor wooden beams, many of which are original, terracotta and in some areas the walls are made of stone while others are plastered. The fixtures and windows are made of wood and equipped with double glazing to ensure good thermal and acoustic insulation. The kitchen is professional as the structure is currently used both as a hospitality business and for events. All rooms are also air conditioned to ensure high comfort even in summer. The south-east exposure allows you to enjoy abundant natural light throughout the day. The heating system is powered by LPG and uses both radiators and radiant panels to ensure optimal comfort throughout the year. The farmhouse has a large garden with swimming pool located in a panoramic position. Part of the surrounding land is cultivated with olive groves and the rest is a green oasis to guarantee shaded areas in summer. In the garden there are also underground cisterns to guarantee water supply even in periods of greatest drought. Located in a panoramic position, the property is isolated but not too far from the main population