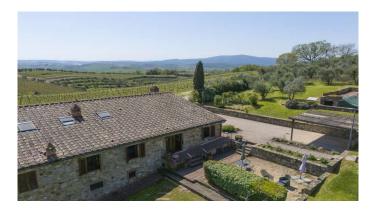

| Price: 1.100.000,00 |  |
|---------------------|--|
| N° Camere: 6        |  |
|                     |  |

Farmhouse of over 400 m2 with swimming pool, finely renovated, for sale on the splendid hills of the Chianti Senese. A few kilometers from the historic village of Monteriggioni, easily accessible and in an excellent position, this farmhouse is for sale, built with typical Tuscan materials, perfect both for a private residence and for a tourist and hospitality business. The building is spread over two floors and is made up of 18 rooms, of which 5 bedrooms with bathroom, an apartment consisting of 1 bedroom, two bathrooms and a living room with kitchen, on the ground floor the area which is now a restaurant where the professional kitchen is located, completely in steel, the two rooms of the restaurant, the entrance hall with the bar area, the pizzeria area with wood oven, the bathrooms of the restaurant and the two storage rooms currently used as a cellar, on this floor there are two other rooms used as a changing room for the staff and staff bathroom from here you can create direct access to the first floor, a perfect property for hosting large families. The farmhouse has been renovated using restored ancient materials which give the property a certain charm, the ground floor is characterized by vaulted brick ceilings, stone walls and terracotta floors, on the upper floor wooden beams, many of which are original, terracotta and in some areas the walls are made of stone while others are plastered. The fixtures and windows are made of wood and equipped with double glazing to ensure good thermal and acoustic insulation. The kitchen is professional as the structure is currently used both as a hospitality business and for events. All rooms are also air conditioned to ensure high comfort even in summer. The south-east exposure allows you to enjoy abundant natural light throughout the day. The heating system is powered by LPG and uses both radiators and radiant panels to ensure optimal comfort throughout the year. The farmhouse has a large garden with swimming pool located in a panoramic position. Part of the surrounding land is cultivated with olive groves and the rest is a green oasis to guarantee shaded areas in summer. In the garden there are also underground cisterns to guarantee water supply even in periods of greatest drought. Located in a panoramic position, the property is isolated but not too far from the main population