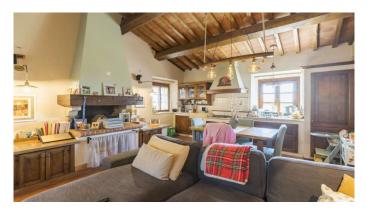

| Price: 1.100.000,00 |  |
|---------------------|--|
| N° Camere: 6        |  |
|                     |  |

Farmhouse of over 400 m2 with swimming pool, finely renovated, for sale on the splendid hills of the Chianti Senese. A few kilometers from the historic village of Monteriggioni, easily accessible and in an excellent position, this farmhouse is for sale, built with typical Tuscan materials, perfect both for a private residence and for a tourist and hospitality business. The building is spread over two floors and is made up of 18 rooms, of which 5 bedrooms with bathroom, an apartment consisting of 1 bedroom, two bathrooms and a living room with kitchen, on the ground floor the area which is now a restaurant where the professional kitchen is located, completely in steel, the two rooms of the restaurant, the entrance hall with the bar area, the pizzeria area with wood oven, the bathrooms of the restaurant and the two storage rooms currently used as a cellar, on this floor there are two other rooms used as a changing room for the staff and staff bathroom from here you can create direct access to the first floor, a perfect property for hosting large families. The farmhouse has been renovated using restored ancient materials which give the property a certain charm, the ground floor is characterized by vaulted brick ceilings, stone walls and terracotta floors, on the upper floor wooden beams, many of which are original, terracotta and in some areas the walls are made of stone while others are plastered. The fixtures and windows are made of wood and equipped with double glazing to ensure good thermal and acoustic insulation. The kitchen is professional as the structure is currently used both as a hospitality business and for events. All rooms are also air conditioned to ensure high comfort even in summer. The south-east exposure allows you to enjoy abundant natural light throughout the day. The heating system is powered by LPG and uses both radiators and radiant panels to ensure optimal comfort throughout the year. The farmhouse has a large garden with swimming pool located in a panoramic position. Part of the surrounding land is cultivated with olive groves and the rest is a green oasis to guarantee shaded areas in summer. In the garden there are also underground cisterns to guarantee water supply even in periods of greatest drought. Located in a panoramic position, the property is isolated but not too far from the main population