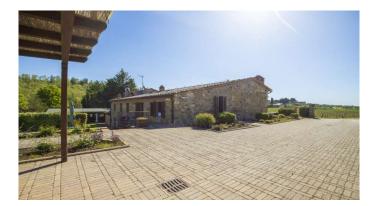

| Price: 1.100.000,00 |  |
|---------------------|--|
| N° Camere: 6        |  |
|                     |  |

Farmhouse of over 400 m2 with swimming pool, finely renovated, for sale on the splendid hills of the Chianti Senese. A few kilometers from the historic village of Monteriggioni, easily accessible and in an excellent position, this farmhouse is for sale, built with typical Tuscan materials, perfect both for a private residence and for a tourist and hospitality business. The building is spread over two floors and is made up of 18 rooms, of which 5 bedrooms with bathroom, an apartment consisting of 1 bedroom, two bathrooms and a living room with kitchen, on the ground floor the area which is now a restaurant where the professional kitchen is located, completely in steel, the two rooms of the restaurant, the entrance hall with the bar area, the pizzeria area with wood oven, the bathrooms of the restaurant and the two storage rooms currently used as a cellar, on this floor there are two other rooms used as a changing room for the staff and staff bathroom from here you can create direct access to the first floor, a perfect property for hosting large families. The farmhouse has been renovated using restored ancient materials which give the property a certain charm, the ground floor is characterized by vaulted brick ceilings, stone walls and terracotta floors, on the upper floor wooden beams, many of which are original, terracotta and in some areas the walls are made of stone while others are plastered. The fixtures and windows are made of wood and equipped with double glazing to ensure good thermal and acoustic insulation. The kitchen is professional as the structure is currently used both as a hospitality business and for events. All rooms are also air conditioned to ensure high comfort even in summer. The south-east exposure allows you to enjoy abundant natural light throughout the day. The heating system is powered by LPG and uses both radiators and radiant panels to ensure optimal comfort throughout the year. The farmhouse has a large garden with swimming pool located in a panoramic position. Part of the surrounding land is cultivated with olive groves and the rest is a green oasis to guarantee shaded areas in summer. In the garden there are also underground cisterns to guarantee water supply even in periods of greatest drought. Located in a panoramic position, the property is isolated but not too far from the main population