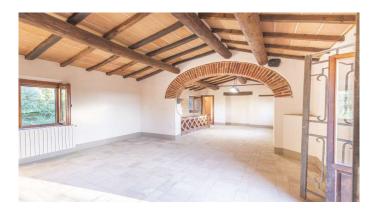

In the heart of the suggestive Tuscan countryside, immersed in a beautiful park of centuries-old trees, lies this charming renovated farmhouse. Built in the early 1900s, the farmhouse is on two levels and has a cadastral surface area of 290 m2. Once you enter the automatic gate, you are welcomed by the beautiful tree-lined park where you find the parking area, from here you open onto the large garden where you have created relaxation and reading corners. The farmhouse is on two floors, with an entrance on the ground floor where you find the living area / kitchen renovated with a wonderful terracotta floor, and furnished with a new handcrafted kitchen made with quality materials, including a beautiful red Verona marble, and designer accessories; Going up the internal staircase you reach the first floor where you are welcomed by the magnificent and bright double living room with exposed terracotta beams and fireplace, here as in all country houses there is the old entrance to the house that takes us to the loggia with an external staircase. Also on this floor we find the first bathroom with window and bathtub, the first large double bedroom with double window and the second master bedroom with en suite bathroom. The entire floor has been renovated maintaining the Tuscan characteristics with terracotta floors, exposed wooden beams. On the ground floor we find a small independent apartment to be modernized of 50 square meters, connected from the inside to the main apartment, consisting of two rooms and a bathroom, where it is possible to create a study or simply two rooms to host friends or a caretaker who manages and maintains the property. The farmhouse is renovated, with the possibility of making customizations to make it even more welcoming and comfortable. Its privileged position allows a splendid south-west exposure, enjoying natural light all day long. The large size of the garden and land makes it perfect for enjoying the peace and tranquility of the Tuscan countryside. The farmhouse is surrounded by a large private garden, ideal for relaxing and spending pleasant moments in the open air. On the 1 hectare and 1000 m2 of land owned, it is possible to grow vegetables and aromatic plants, thus giving yourself a true oasis of nature, at the same time the layout of the land could also be