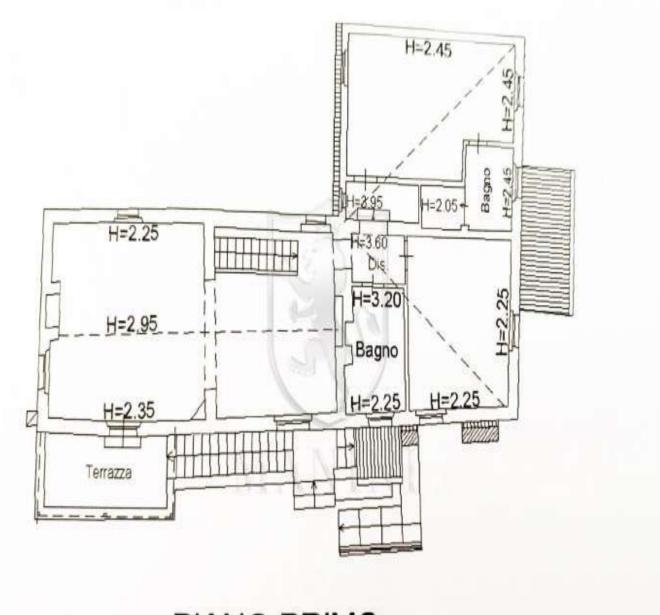

plants, thus giving yourself a true oasis of nature, at the same time the layout of the land could also be



has a convenient quadruple garage, where you can store your vehicles protected from the elements as well as other shelters. It is important to know that the Municipality of Foiano della Chiana allows the construction of a swimming pool in this area. The property includes a cellar and a well, certainly essential for life in the countryside. In short, this property is ideal for those who want a country house with a rustic style, but with all modern comforts, surrounded by nature and the beauty of Tuscany. Don't miss the opportunity to become the owner of this charming farmhouse.















































































#### PIANO SEMINTERRATO





PIANO PRIMO