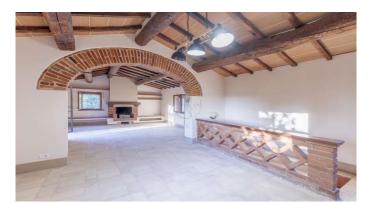

In the heart of the suggestive Tuscan countryside, immersed in a beautiful park of centuries-old trees, lies this charming renovated farmhouse. Built in the early 1900s, the farmhouse is on two levels and has a cadastral surface area of 290 m2. Once you enter the automatic gate, you are welcomed by the beautiful tree-lined park where you find the parking area, from here you open onto the large garden where you have created relaxation and reading corners. The farmhouse is on two floors, with an entrance on the ground floor where you find the living area / kitchen renovated with a wonderful terracotta floor, and furnished with a new handcrafted kitchen made with quality materials, including a beautiful red Verona marble, and designer accessories; Going up the internal staircase you reach the first floor where you are welcomed by the magnificent and bright double living room with exposed terracotta beams and fireplace, here as in all country houses there is the old entrance to the house that takes us to the loggia with an external staircase. Also on this floor we find the first bathroom with window and bathtub, the first large double bedroom with double window and the second master bedroom with en suite bathroom. The entire floor has been renovated maintaining the Tuscan characteristics with terracotta floors, exposed wooden beams. On the ground floor we find a small independent apartment to be modernized of 50 square meters, connected from the inside to the main apartment, consisting of two rooms and a bathroom, where it is possible to create a study or simply two rooms to host friends or a caretaker who manages and maintains the property. The farmhouse is renovated, with the possibility of making customizations to make it even more welcoming and comfortable. Its privileged position allows a splendid south-west exposure, enjoying natural light all day long. The large size of the garden and land makes it perfect for enjoying the peace and tranquility of the Tuscan countryside. The farmhouse is surrounded by a large private garden, ideal for relaxing and spending pleasant moments in the open air. On the 1 hectare and 1000 m2 of land owned, it is possible to grow vegetables and aromatic plants, thus giving yourself a true oasis of nature, at the same time the layout of the land could also be