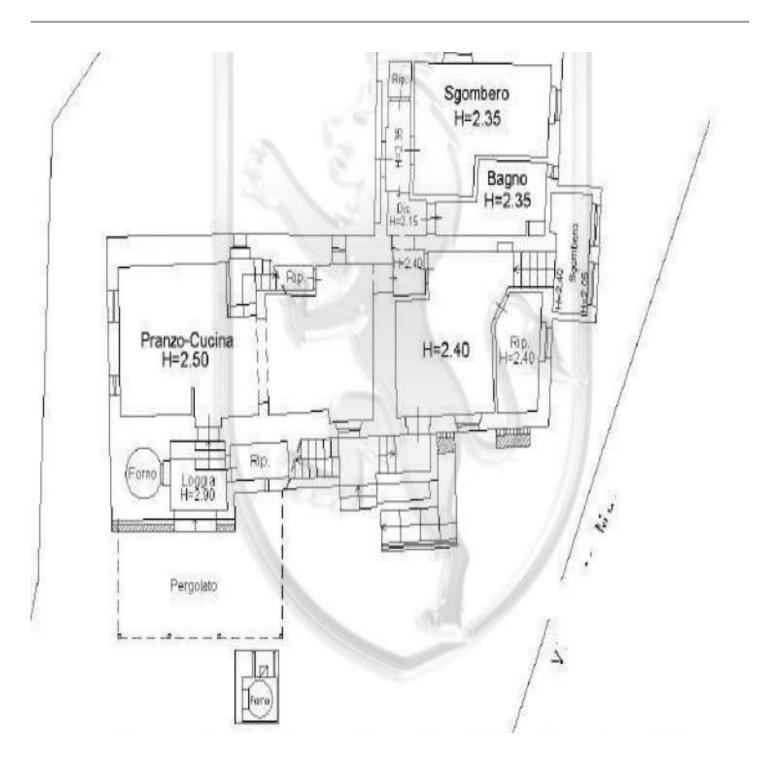

In the heart of the suggestive Tuscan countryside, immersed in a beautiful park of centuries-old trees, lies this charming renovated farmhouse. Built in the early 1900s, the farmhouse is on two levels and has a cadastral surface area of 290 m2. Once you enter the automatic gate, you are welcomed by the beautiful tree-lined park where you find the parking area, from here you open onto the large garden where you have created relaxation and reading corners. The farmhouse is on two floors, with an entrance on the ground floor where you find the living area / kitchen renovated with a wonderful terracotta floor, and furnished with a new handcrafted kitchen made with quality materials, including a beautiful red Verona marble, and designer accessories; Going up the internal staircase you reach the first floor where you are welcomed by the magnificent and bright double living room with exposed terracotta beams and fireplace, here as in all country houses there is the old entrance to the house that takes us to the loggia with an external staircase. Also on this floor we find the first bathroom with window and bathtub, the first large double bedroom with double window and the second master bedroom with en suite bathroom. The entire floor has been renovated maintaining the Tuscan characteristics with terracotta floors, exposed wooden beams. On the ground floor we find a small independent apartment to be modernized of 50 square meters, connected from the inside to the main apartment, consisting of two rooms and a bathroom, where it is possible to create a study or simply two rooms to host friends or a caretaker who manages and maintains the property. The farmhouse is renovated, with the possibility of making customizations to make it even more welcoming and comfortable. Its privileged position allows a splendid south-west exposure, enjoying natural light all day long. The large size of the garden and land makes it perfect for enjoying the peace and tranquility of the Tuscan countryside. The farmhouse is surrounded by a large private garden, ideal for relaxing and spending pleasant moments in the open air. On the 1 hectare and 1000 m2 of land owned, it is possible to grow vegetables and aromatic plants, thus giving yourself a true oasis of nature, at the same time the layout of the land could also be