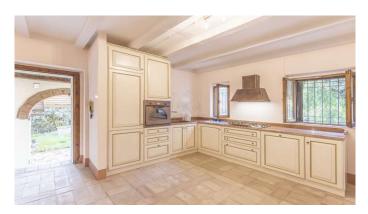

In the heart of the suggestive Tuscan countryside, immersed in a beautiful park of centuries-old trees, lies this charming renovated farmhouse. Built in the early 1900s, the farmhouse is on two levels and has a cadastral surface area of 290 m2. Once you enter the automatic gate, you are welcomed by the beautiful tree-lined park where you find the parking area, from here you open onto the large garden where you have created relaxation and reading corners. The farmhouse is on two floors, with an entrance on the ground floor where you find the living area / kitchen renovated with a wonderful terracotta floor, and furnished with a new handcrafted kitchen made with quality materials, including a beautiful red Verona marble, and designer accessories; Going up the internal staircase you reach the first floor where you are welcomed by the magnificent and bright double living room with exposed terracotta beams and fireplace, here as in all country houses there is the old entrance to the house that takes us to the loggia with an external staircase. Also on this floor we find the first bathroom with window and bathtub, the first large double bedroom with double window and the second master bedroom with en suite bathroom. The entire floor has been renovated maintaining the Tuscan characteristics with terracotta floors, exposed wooden beams. On the ground floor we find a small independent apartment to be modernized of 50 square meters, connected from the inside to the main apartment, consisting of two rooms and a bathroom, where it is possible to create a study or simply two rooms to host friends or a caretaker who manages and maintains the property. The farmhouse is renovated, with the possibility of making customizations to make it even more welcoming and comfortable. Its privileged position allows a splendid south-west exposure, enjoying natural light all day long. The large size of the garden and land makes it perfect for enjoying the peace and tranquility of the Tuscan countryside. The farmhouse is surrounded by a large private garden, ideal for relaxing and spending pleasant moments in the open air. On the 1 hectare and 1000 m2 of land owned, it is possible to grow vegetables and aromatic plants, thus giving yourself a true oasis of nature, at the same time the layout of the land could also be