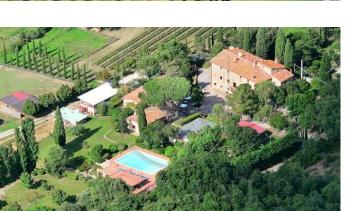

| Category: Farmhouse | Location: Cortona      | Province: Arezzo    |
|---------------------|------------------------|---------------------|
| Rif: 433            | Premises surface: 1160 | Price: 1.950.000,00 |
| Reference: 433      | N° bagni: 13           | N° Camere: 12       |

Cortona . On the hills between Tuscany and Umbria. We are on the border between Tuscany and Umbria, a few kilometers from Cortona, for sale a relais from the sixteenth century completely renovated and equipped with all comforts such as a spa, gym, swimming pool and restaurant. The property includes approximately 4.5 of land with vineyard and olive grove. The main building is a former historic convent from the 16th century of about 450 m2 where we have apartments and rooms with bathroom for a total of 6 double rooms and 6 bathrooms, the restaurant, the breakfast room and the large hall. Adjacent to the building there are two outbuildings where we have 6 bedrooms and 6 bathrooms. Inside the property there is a small wellness centre with a hot tub, gym and Turkish bath. As for the agricultural part we find a former animal shelter, a warehouse, a garage and various sheds. The vineyard in full production is about 2 hectares, the olive grove is about 0.5 hectares, the rest of the company is woods and arable fields.