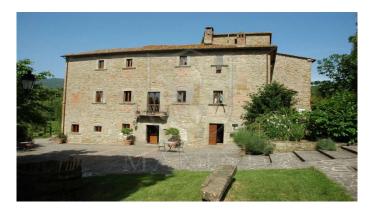

Cortona . On the hills between Tuscany and Umbria. We are on the border between Tuscany and Umbria, a few kilometers from Cortona, for sale a relais from the sixteenth century completely renovated and equipped with all comforts such as a spa, gym, swimming pool and restaurant. The property includes approximately 4.5 of land with vineyard and olive grove. The main building is a former historic convent from the 16th century of about 450 m2 where we have apartments and rooms with bathroom for a total of 6 double rooms and 6 bathrooms, the restaurant, the breakfast room and the large hall. Adjacent to the building there are two outbuildings where we have 6 bedrooms and 6 bathrooms. Inside the property there is a small wellness centre with a hot tub, gym and Turkish bath. As for the agricultural part we find a former animal shelter, a warehouse, a garage and various sheds. The vineyard in full production is about 2 hectares, the olive grove is about 0.5 hectares, the rest of the company is woods and arable fields.