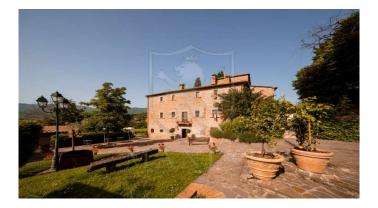

Cortona . On the hills between Tuscany and Umbria. We are on the border between Tuscany and Umbria, a few kilometers from Cortona, for sale a relais from the sixteenth century completely renovated and equipped with all comforts such as a spa, gym, swimming pool and restaurant. The property includes approximately 4.5 of land with vineyard and olive grove. The main building is a former historic convent from the 16th century of about 450 m2 where we have apartments and rooms with bathroom for a total of 6 double rooms and 6 bathrooms, the restaurant, the breakfast room and the large hall. Adjacent to the building there are two outbuildings where we have 6 bedrooms and 6 bathrooms. Inside the property there is a small wellness centre with a hot tub, gym and Turkish bath. As for the agricultural part we find a former animal shelter, a warehouse, a garage and various sheds. The vineyard in full production is about 2 hectares, the olive grove is about 0.5 hectares, the rest of the company is woods and arable fields.

We are located in one of the most iconic places in Tuscany and the property is close to all services, Cortona is only 6 km away, Tuoro sul Trasimeno 7 km, Castiglion Fiorentino 19 km, Arezzo 36 km, Montepulciano 36 km.