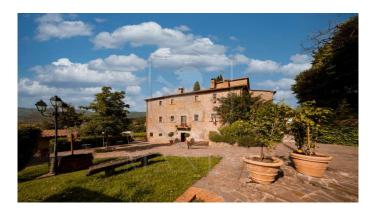

Cortona . On the hills between Tuscany and Umbria. We are on the border between Tuscany and Umbria, a few kilometers from Cortona, for sale a relais from the sixteenth century completely renovated and equipped with all comforts such as a spa, gym, swimming pool and restaurant. The property includes approximately 4.5 of land with vineyard and olive grove. The main building is a former historic convent from the 16th century of about 450 m2 where we have apartments and rooms with bathroom for a total of 6 double rooms and 6 bathrooms, the restaurant, the breakfast room and the large hall. Adjacent to the building there are two outbuildings where we have 6 bedrooms and 6 bathrooms. Inside the property there is a small wellness centre with a hot tub, gym and Turkish bath. As for the agricultural part we find a former animal shelter, a warehouse, a garage and various sheds. The vineyard in full production is about 2 hectares, the olive grove is about 0.5 hectares, the rest of the company is woods and arable fields.