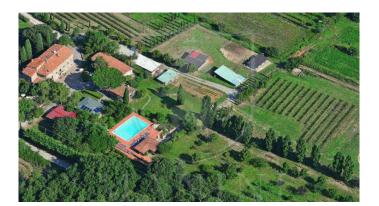

| Category: Farmhouse | Location: Cortona      | Province: Arezzo    |
|---------------------|------------------------|---------------------|
| Rif: 433            | Premises surface: 1160 | Price: 1.950.000,00 |
| Reference: 433      | N° bagni: 13           | N° Camere: 12       |

Cortona . On the hills between Tuscany and Umbria. We are on the border between Tuscany and Umbria, a few kilometers from Cortona, for sale a relais from the sixteenth century completely renovated and equipped with all comforts such as a spa, gym, swimming pool and restaurant. The property includes approximately 4.5 of land with vineyard and olive grove. The main building is a former historic convent from the 16th century of about 450 m2 where we have apartments and rooms with bathroom for a total of 6 double rooms and 6 bathrooms, the restaurant, the breakfast room and the large hall. Adjacent to the building there are two outbuildings where we have 6 bedrooms and 6 bathrooms. Inside the property there is a small wellness centre with a hot tub, gym and Turkish bath. As for the agricultural part we find a former animal shelter, a warehouse, a garage and various sheds. The vineyard in full production is about 2 hectares, the olive grove is about 0.5 hectares, the rest of the company is woods and arable fields.