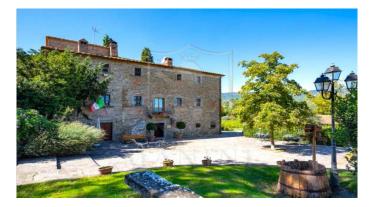

Cortona . On the hills between Tuscany and Umbria. We are on the border between Tuscany and Umbria, a few kilometers from Cortona, for sale a relais from the sixteenth century completely renovated and equipped with all comforts such as a spa, gym, swimming pool and restaurant. The property includes approximately 4.5 of land with vineyard and olive grove. The main building is a former historic convent from the 16th century of about 450 m2 where we have apartments and rooms with bathroom for a total of 6 double rooms and 6 bathrooms, the restaurant, the breakfast room and the large hall. Adjacent to the building there are two outbuildings where we have 6 bedrooms and 6 bathrooms. Inside the property there is a small wellness centre with a hot tub, gym and Turkish bath. As for the agricultural part we find a former animal shelter, a warehouse, a garage and various sheds. The vineyard in full production is about 2 hectares, the olive grove is about 0.5 hectares, the rest of the company is woods and arable fields.

We are located in one of the most iconic places in Tuscany and the property is close to all services, Cortona is only 6 km away, Tuoro sul Trasimeno 7 km, Castiglion Fiorentino 19 km, Arezzo 36 km, Montepulciano 36 km.