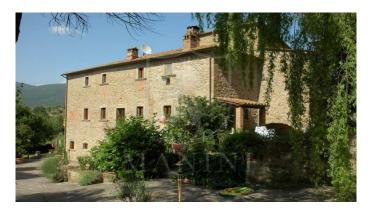

Cortona . On the hills between Tuscany and Umbria. We are on the border between Tuscany and Umbria, a few kilometers from Cortona, for sale a relais from the sixteenth century completely renovated and equipped with all comforts such as a spa, gym, swimming pool and restaurant. The property includes approximately 4.5 of land with vineyard and olive grove. The main building is a former historic convent from the 16th century of about 450 m2 where we have apartments and rooms with bathroom for a total of 6 double rooms and 6 bathrooms, the restaurant, the breakfast room and the large hall. Adjacent to the building there are two outbuildings where we have 6 bedrooms and 6 bathrooms. Inside the property there is a small wellness centre with a hot tub, gym and Turkish bath. As for the agricultural part we find a former animal shelter, a warehouse, a garage and various sheds. The vineyard in full production is about 2 hectares, the olive grove is about 0.5 hectares, the rest of the company is woods and arable fields.