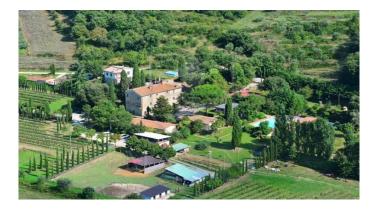

Cortona . On the hills between Tuscany and Umbria. We are on the border between Tuscany and Umbria, a few kilometers from Cortona, for sale a relais from the sixteenth century completely renovated and equipped with all comforts such as a spa, gym, swimming pool and restaurant. The property includes approximately 4.5 of land with vineyard and olive grove. The main building is a former historic convent from the 16th century of about 450 m2 where we have apartments and rooms with bathroom for a total of 6 double rooms and 6 bathrooms, the restaurant, the breakfast room and the large hall. Adjacent to the building there are two outbuildings where we have 6 bedrooms and 6 bathrooms. Inside the property there is a small wellness centre with a hot tub, gym and Turkish bath. As for the agricultural part we find a former animal shelter, a warehouse, a garage and various sheds. The vineyard in full production is about 2 hectares, the olive grove is about 0.5 hectares, the rest of the company is woods and arable fields.

We are located in one of the most iconic places in Tuscany and the property is close to all services, Cortona is only 6 km away, Tuoro sul Trasimeno 7 km, Castiglion Fiorentino 19 km, Arezzo 36 km, Montepulciano 36 km.