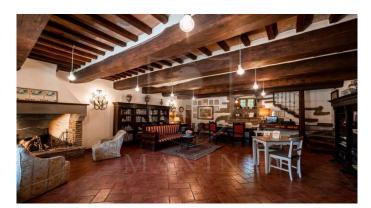

Cortona . On the hills between Tuscany and Umbria. We are on the border between Tuscany and Umbria, a few kilometers from Cortona, for sale a relais from the sixteenth century completely renovated and equipped with all comforts such as a spa, gym, swimming pool and restaurant. The property includes approximately 4.5 of land with vineyard and olive grove. The main building is a former historic convent from the 16th century of about 450 m2 where we have apartments and rooms with bathroom for a total of 6 double rooms and 6 bathrooms, the restaurant, the breakfast room and the large hall. Adjacent to the building there are two outbuildings where we have 6 bedrooms and 6 bathrooms. Inside the property there is a small wellness centre with a hot tub, gym and Turkish bath. As for the agricultural part we find a former animal shelter, a warehouse, a garage and various sheds. The vineyard in full production is about 2 hectares, the olive grove is about 0.5 hectares, the rest of the company is woods and arable fields.