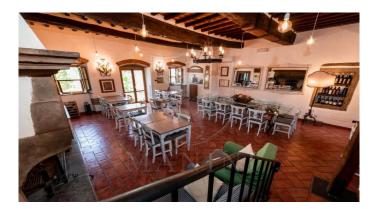

Cortona . On the hills between Tuscany and Umbria. We are on the border between Tuscany and Umbria, a few kilometers from Cortona, for sale a relais from the sixteenth century completely renovated and equipped with all comforts such as a spa, gym, swimming pool and restaurant. The property includes approximately 4.5 of land with vineyard and olive grove. The main building is a former historic convent from the 16th century of about 450 m2 where we have apartments and rooms with bathroom for a total of 6 double rooms and 6 bathrooms, the restaurant, the breakfast room and the large hall. Adjacent to the building there are two outbuildings where we have 6 bedrooms and 6 bathrooms. Inside the property there is a small wellness centre with a hot tub, gym and Turkish bath. As for the agricultural part we find a former animal shelter, a warehouse, a garage and various sheds. The vineyard in full production is about 2 hectares, the olive grove is about 0.5 hectares, the rest of the company is woods and arable fields.