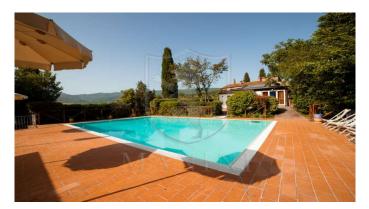

Cortona . On the hills between Tuscany and Umbria. We are on the border between Tuscany and Umbria, a few kilometers from Cortona, for sale a relais from the sixteenth century completely renovated and equipped with all comforts such as a spa, gym, swimming pool and restaurant. The property includes approximately 4.5 of land with vineyard and olive grove. The main building is a former historic convent from the 16th century of about 450 m2 where we have apartments and rooms with bathroom for a total of 6 double rooms and 6 bathrooms, the restaurant, the breakfast room and the large hall. Adjacent to the building there are two outbuildings where we have 6 bedrooms and 6 bathrooms. Inside the property there is a small wellness centre with a hot tub, gym and Turkish bath. As for the agricultural part we find a former animal shelter, a warehouse, a garage and various sheds. The vineyard in full production is about 2 hectares, the olive grove is about 0.5 hectares, the rest of the company is woods and arable fields.