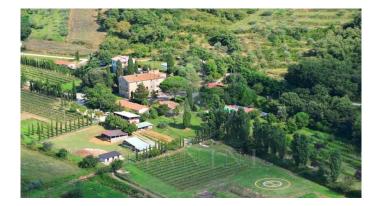

Cortona . On the hills between Tuscany and Umbria. We are on the border between Tuscany and Umbria, a few kilometers from Cortona, for sale a relais from the sixteenth century completely renovated and equipped with all comforts such as a spa, gym, swimming pool and restaurant. The property includes approximately 4.5 of land with vineyard and olive grove. The main building is a former historic convent from the 16th century of about 450 m2 where we have apartments and rooms with bathroom for a total of 6 double rooms and 6 bathrooms, the restaurant, the breakfast room and the large hall. Adjacent to the building there are two outbuildings where we have 6 bedrooms and 6 bathrooms. Inside the property there is a small wellness centre with a hot tub, gym and Turkish bath. As for the agricultural part we find a former animal shelter, a warehouse, a garage and various sheds. The vineyard in full production is about 2 hectares, the olive grove is about 0.5 hectares, the rest of the company is woods and arable fields.