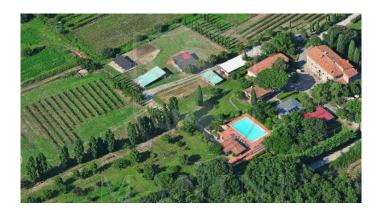

Cortona . On the hills between Tuscany and Umbria. We are on the border between Tuscany and Umbria, a few kilometers from Cortona, for sale a relais from the sixteenth century completely renovated and equipped with all comforts such as a spa, gym, swimming pool and restaurant. The property includes approximately 4.5 of land with vineyard and olive grove. The main building is a former historic convent from the 16th century of about 450 m2 where we have apartments and rooms with bathroom for a total of 6 double rooms and 6 bathrooms, the restaurant, the breakfast room and the large hall. Adjacent to the building there are two outbuildings where we have 6 bedrooms and 6 bathrooms. Inside the property there is a small wellness centre with a hot tub, gym and Turkish bath. As for the agricultural part we find a former animal shelter, a warehouse, a garage and various sheds. The vineyard in full production is about 2 hectares, the olive grove is about 0.5 hectares, the rest of the company is woods and arable fields.