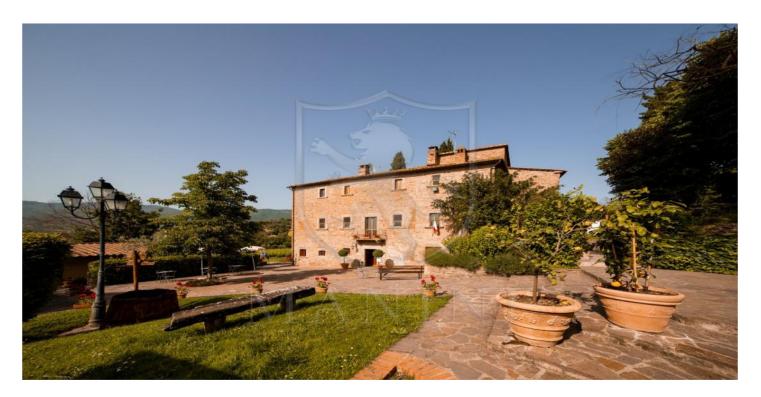

Cortona . On the hills between Tuscany and Umbria. We are on the border between Tuscany and Umbria, a few kilometers from Cortona, for sale a relais from the sixteenth century completely renovated and equipped with all comforts such as a spa, gym, swimming pool and restaurant. The property includes approximately 4.5 of land with vineyard and olive grove. The main building is a former historic convent from the 16th century of about 450 m2 where we have apartments and rooms with bathroom for a total of 6 double rooms and 6 bathrooms, the restaurant, the breakfast room and the large hall. Adjacent to the building there are two outbuildings where we have 6 bedrooms and 6 bathrooms. Inside the property there is a small wellness centre with a hot tub, gym and Turkish bath. As for the agricultural part we find a former animal shelter, a warehouse, a garage and various sheds. The vineyard in full production is about 2 hectares, the olive grove is about 0.5 hectares, the rest of the company is woods and arable fields.

We are located in one of the most iconic places in Tuscany and the property is close to all services, Cortona is only 6 km away, Tuoro sul Trasimeno 7 km, Castiglion Fiorentino 19 km, Arezzo 36 km, Montepulciano 36 km.