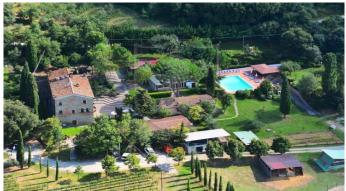

Cortona . On the hills between Tuscany and Umbria. We are on the border between Tuscany and Umbria, a few kilometers from Cortona, for sale a relais from the sixteenth century completely renovated and equipped with all comforts such as a spa, gym, swimming pool and restaurant. The property includes approximately 4.5 of land with vineyard and olive grove. The main building is a former historic convent from the 16th century of about 450 m2 where we have apartments and rooms with bathroom for a total of 6 double rooms and 6 bathrooms, the restaurant, the breakfast room and the large hall. Adjacent to the building there are two outbuildings where we have 6 bedrooms and 6 bathrooms. Inside the property there is a small wellness centre with a hot tub, gym and Turkish bath. As for the agricultural part we find a former animal shelter, a warehouse, a garage and various sheds. The vineyard in full production is about 2 hectares, the olive grove is about 0.5 hectares, the rest of the company is woods and arable fields.

We are located in one of the most iconic places in Tuscany and the property is close to all services, Cortona is only 6 km away, Tuoro sul Trasimeno 7 km, Castiglion Fiorentino 19 km, Arezzo 36 km, Montepulciano 36 km.