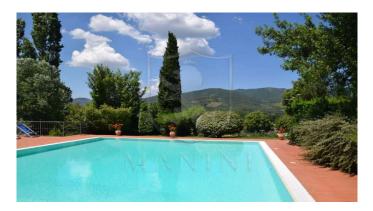

Cortona . On the hills between Tuscany and Umbria. We are on the border between Tuscany and Umbria, a few kilometers from Cortona, for sale a relais from the sixteenth century completely renovated and equipped with all comforts such as a spa, gym, swimming pool and restaurant. The property includes approximately 4.5 of land with vineyard and olive grove. The main building is a former historic convent from the 16th century of about 450 m2 where we have apartments and rooms with bathroom for a total of 6 double rooms and 6 bathrooms, the restaurant, the breakfast room and the large hall. Adjacent to the building there are two outbuildings where we have 6 bedrooms and 6 bathrooms. Inside the property there is a small wellness centre with a hot tub, gym and Turkish bath. As for the agricultural part we find a former animal shelter, a warehouse, a garage and various sheds. The vineyard in full production is about 2 hectares, the olive grove is about 0.5 hectares, the rest of the company is woods and arable fields.