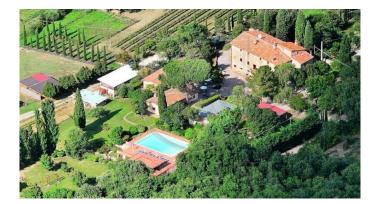

Cortona . On the hills between Tuscany and Umbria. We are on the border between Tuscany and Umbria, a few kilometers from Cortona, for sale a relais from the sixteenth century completely renovated and equipped with all comforts such as a spa, gym, swimming pool and restaurant. The property includes approximately 4.5 of land with vineyard and olive grove. The main building is a former historic convent from the 16th century of about 450 m2 where we have apartments and rooms with bathroom for a total of 6 double rooms and 6 bathrooms, the restaurant, the breakfast room and the large hall. Adjacent to the building there are two outbuildings where we have 6 bedrooms and 6 bathrooms. Inside the property there is a small wellness centre with a hot tub, gym and Turkish bath. As for the agricultural part we find a former animal shelter, a warehouse, a garage and various sheds. The vineyard in full production is about 2 hectares, the olive grove is about 0.5 hectares, the rest of the company is woods and arable fields.

We are located in one of the most iconic places in Tuscany and the property is close to all services, Cortona is only 6 km away, Tuoro sul Trasimeno 7 km, Castiglion Fiorentino 19 km, Arezzo 36 km, Montepulciano 36 km.