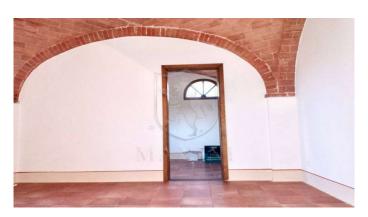

#### MANINI®

Category: Farmhouse Location: Torrita di Siena Province: Siena

Rif: 437 Premises surface: 192 Price: 249.000,00

Reference: 437 N° bagni: 2 N° Camere: 3

Located in Torrita, this farmhouse for sale is ideal for those who wish to live immersed in the tranquility of the Tuscan countryside, just a few steps from the services and conveniences of the city. The property is completely fenced and currently divided into two apartments with independent access, which can be joined with a few works. On the ground floor we find the first apartment, in rustic style, consisting of a large living room/kitchen, double bedroom, bathroom and dressing room, with vaulted ceilings, arches and terracotta floors, all recently renovated. From the external staircase covered by a loggia, you access the second apartment with kitchen-dining room, two double bedrooms and a bathroom; here some of the typically Tuscan finishes with exposed wooden beams have been maintained. This apartment needs some modernization, but is still in good condition. Also on the ground floor, with an independent entrance, there is a completely renovated laboratory equipped with a cabinet with sink and a three-phase electrical supply (with separate meter), and an old tobacco stove, to be renovated in order to expand the living space. A private garden completes the property, allowing you to spend pleasant moments in the open air. There are 38,965 m2 of organic agricultural land certified December 2024, as well as a well useful for irrigating the land. It is possible to build a swimming pool. A1 VALDICHIANA 10' PIENZA 15' MONTEPULCIANO 10' SIENA