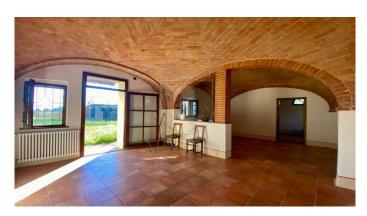

#### MANINI®

Category: Farmhouse Location: Torrita di Siena Province: Siena

Rif: 437 Premises surface: 192 Price: 249.000,00

Reference: 437 N° bagni: 2 N° Camere: 3

Located in Torrita, this farmhouse for sale is ideal for those who wish to live immersed in the tranquility of the Tuscan countryside, just a few steps from the services and conveniences of the city. The property is completely fenced and currently divided into two apartments with independent access, which can be joined with a few works. On the ground floor we find the first apartment, in rustic style, consisting of a large living room/kitchen, double bedroom, bathroom and dressing room, with vaulted ceilings, arches and terracotta floors, all recently renovated. From the external staircase covered by a loggia, you access the second apartment with kitchen-dining room, two double bedrooms and a bathroom; here some of the typically Tuscan finishes with exposed wooden beams have been maintained. This apartment needs some modernization, but is still in good condition. Also on the ground floor, with an independent entrance, there is a completely renovated laboratory equipped with a cabinet with sink and a three-phase electrical supply (with separate meter), and an old tobacco stove, to be renovated in order to expand the living space. A private garden completes the property, allowing you to spend pleasant moments in the open air. There are 38,965 m2 of organic agricultural land certified December 2024, as well as a well useful for irrigating the land. It is possible to build a swimming pool. A1 VALDICHIANA 10' PIENZA 15' MONTEPULCIANO 10' SIENA