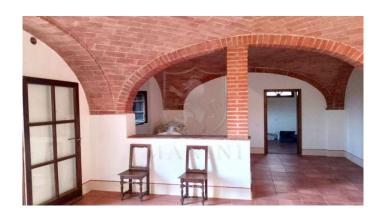

#### MANINI®

Category: Farmhouse Location: Torrita di Siena Province: Siena

Rif: 437 Premises surface: 192 Price: 249.000,00

Reference: 437 N° bagni: 2 N° Camere: 3

Located in Torrita, this farmhouse for sale is ideal for those who wish to live immersed in the tranquility of the Tuscan countryside, just a few steps from the services and conveniences of the city. The property is completely fenced and currently divided into two apartments with independent access, which can be joined with a few works. On the ground floor we find the first apartment, in rustic style, consisting of a large living room/kitchen, double bedroom, bathroom and dressing room, with vaulted ceilings, arches and terracotta floors, all recently renovated. From the external staircase covered by a loggia, you access the second apartment with kitchen-dining room, two double bedrooms and a bathroom; here some of the typically Tuscan finishes with exposed wooden beams have been maintained. This apartment needs some modernization, but is still in good condition. Also on the ground floor, with an independent entrance, there is a completely renovated laboratory equipped with a cabinet with sink and a three-phase electrical supply (with separate meter), and an old tobacco stove, to be renovated in order to expand the living space. A private garden completes the property, allowing you to spend pleasant moments in the open air. There are 38,965 m2 of organic agricultural land certified December 2024, as well as a well useful for irrigating the land. It is possible to build a swimming pool. A1 VALDICHIANA 10' PIENZA 15' MONTEPULCIANO 10' SIENA