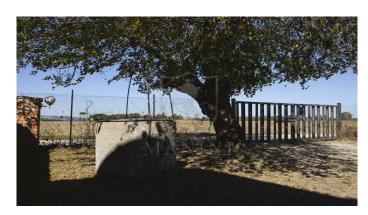

#### MANINI®

Category: Farmhouse Location: Torrita di Siena Province: Siena

Rif: 437 Premises surface: 192 Price: 249.000,00

Reference: 437 N° bagni: 2 N° Camere: 3

Located in Torrita, this farmhouse for sale is ideal for those who wish to live immersed in the tranquility of the Tuscan countryside, just a few steps from the services and conveniences of the city. The property is completely fenced and currently divided into two apartments with independent access, which can be joined with a few works. On the ground floor we find the first apartment, in rustic style, consisting of a large living room/kitchen, double bedroom, bathroom and dressing room, with vaulted ceilings, arches and terracotta floors, all recently renovated. From the external staircase covered by a loggia, you access the second apartment with kitchen-dining room, two double bedrooms and a bathroom; here some of the typically Tuscan finishes with exposed wooden beams have been maintained. This apartment needs some modernization, but is still in good condition. Also on the ground floor, with an independent entrance, there is a completely renovated laboratory equipped with a cabinet with sink and a three-phase electrical supply (with separate meter), and an old tobacco stove, to be renovated in order to expand the living space. A private garden completes the property, allowing you to spend pleasant moments in the open air. There are 38,965 m2 of organic agricultural land certified December 2024, as well as a well useful for irrigating the land. It is possible to build a swimming pool. A1 VALDICHIANA 10' PIENZA 15' MONTEPULCIANO 10' SIENA