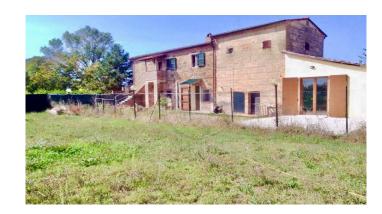

#### MANINI®

Category: Farmhouse Location: Torrita di Siena Province: Siena

Rif: 437 Premises surface: 192 Price: 249.000,00

Reference: 437 N° bagni: 2 N° Camere: 3

Located in Torrita, this farmhouse for sale is ideal for those who wish to live immersed in the tranquility of the Tuscan countryside, just a few steps from the services and conveniences of the city. The property is completely fenced and currently divided into two apartments with independent access, which can be joined with a few works. On the ground floor we find the first apartment, in rustic style, consisting of a large living room/kitchen, double bedroom, bathroom and dressing room, with vaulted ceilings, arches and terracotta floors, all recently renovated. From the external staircase covered by a loggia, you access the second apartment with kitchen-dining room, two double bedrooms and a bathroom; here some of the typically Tuscan finishes with exposed wooden beams have been maintained. This apartment needs some modernization, but is still in good condition. Also on the ground floor, with an independent entrance, there is a completely renovated laboratory equipped with a cabinet with sink and a three-phase electrical supply (with separate meter), and an old tobacco stove, to be renovated in order to expand the living space. A private garden completes the property, allowing you to spend pleasant moments in the open air. There are 38,965 m2 of organic agricultural land certified December 2024, as well as a well useful for irrigating the land. It is possible to build a swimming pool. A1 VALDICHIANA 10' PIENZA 15' MONTEPULCIANO 10' SIENA