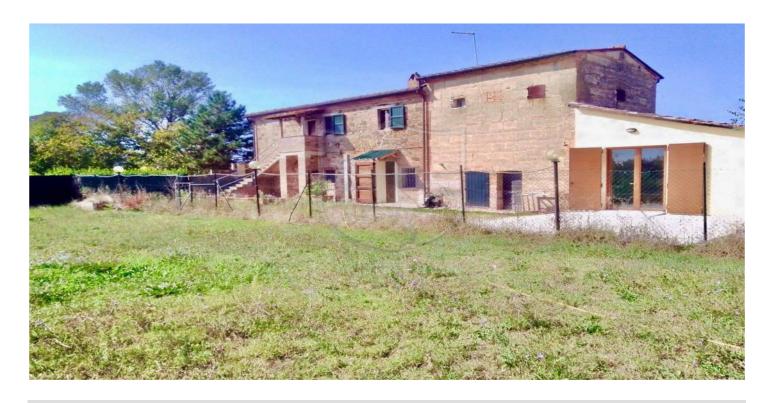

#### MANINI®

Category: Farmhouse Location: Torrita di Siena Province: Siena

Rif: 437 Premises surface: 192 Price: 249.000,00

Reference: 437 N° bagni: 2 N° Camere: 3

Located in Torrita, this farmhouse for sale is ideal for those who wish to live immersed in the tranquility of the Tuscan countryside, just a few steps from the services and conveniences of the city. The property is completely fenced and currently divided into two apartments with independent access, which can be joined with a few works. On the ground floor we find the first apartment, in rustic style, consisting of a large living room/kitchen, double bedroom, bathroom and dressing room, with vaulted ceilings, arches and terracotta floors, all recently renovated. From the external staircase covered by a loggia, you access the second apartment with kitchen-dining room, two double bedrooms and a bathroom; here some of the typically Tuscan finishes with exposed wooden beams have been maintained. This apartment needs some modernization, but is still in good condition. Also on the ground floor, with an independent entrance, there is a completely renovated laboratory equipped with a cabinet with sink and a three-phase electrical supply (with separate meter), and an old tobacco stove, to be renovated in order to expand the living space. A private garden completes the property, allowing you to spend pleasant moments in the open air. There are 38,965 m2 of organic agricultural land certified December 2024, as well as a well useful for irrigating the land. It is possible to build a swimming pool. A1 VALDICHIANA 10' PIENZA 15' MONTEPULCIANO 10' SIENA