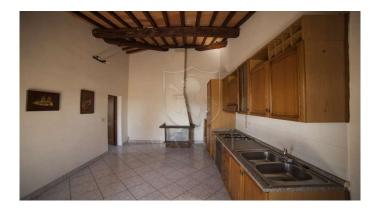

#### MANINI®

Category: Farmhouse Location: Torrita di Siena Province: Siena

Rif: 437 Premises surface: 192 Price: 249.000,00

Reference: 437 N° bagni: 2 N° Camere: 3

Located in Torrita, this farmhouse for sale is ideal for those who wish to live immersed in the tranquility of the Tuscan countryside, just a few steps from the services and conveniences of the city. The property is completely fenced and currently divided into two apartments with independent access, which can be joined with a few works. On the ground floor we find the first apartment, in rustic style, consisting of a large living room/kitchen, double bedroom, bathroom and dressing room, with vaulted ceilings, arches and terracotta floors, all recently renovated. From the external staircase covered by a loggia, you access the second apartment with kitchen-dining room, two double bedrooms and a bathroom; here some of the typically Tuscan finishes with exposed wooden beams have been maintained. This apartment needs some modernization, but is still in good condition. Also on the ground floor, with an independent entrance, there is a completely renovated laboratory equipped with a cabinet with sink and a three-phase electrical supply (with separate meter), and an old tobacco stove, to be renovated in order to expand the living space. A private garden completes the property, allowing you to spend pleasant moments in the open air. There are 38,965 m2 of organic agricultural land certified December 2024, as well as a well useful for irrigating the land. It is possible to build a swimming pool. A1 VALDICHIANA 10' PIENZA 15' MONTEPULCIANO 10' SIENA