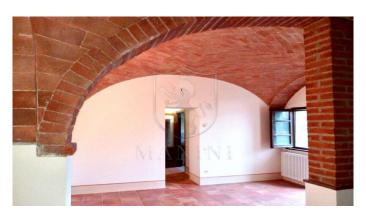

#### MANINI®

Category: Farmhouse Location: Torrita di Siena Province: Siena

Rif: 437 Premises surface: 192 Price: 249.000,00

Reference: 437 N° bagni: 2 N° Camere: 3

Located in Torrita, this farmhouse for sale is ideal for those who wish to live immersed in the tranquility of the Tuscan countryside, just a few steps from the services and conveniences of the city. The property is completely fenced and currently divided into two apartments with independent access, which can be joined with a few works. On the ground floor we find the first apartment, in rustic style, consisting of a large living room/kitchen, double bedroom, bathroom and dressing room, with vaulted ceilings, arches and terracotta floors, all recently renovated. From the external staircase covered by a loggia, you access the second apartment with kitchen-dining room, two double bedrooms and a bathroom; here some of the typically Tuscan finishes with exposed wooden beams have been maintained. This apartment needs some modernization, but is still in good condition. Also on the ground floor, with an independent entrance, there is a completely renovated laboratory equipped with a cabinet with sink and a three-phase electrical supply (with separate meter), and an old tobacco stove, to be renovated in order to expand the living space. A private garden completes the property, allowing you to spend pleasant moments in the open air. There are 38,965 m2 of organic agricultural land certified December 2024, as well as a well useful for irrigating the land. It is possible to build a swimming pool. A1 VALDICHIANA 10' PIENZA 15' MONTEPULCIANO 10' SIENA