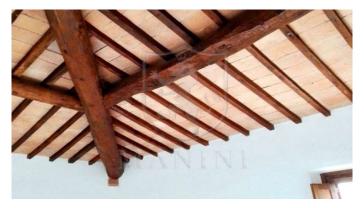

#### MANINI®

Category: Farmhouse Location: Torrita di Siena Province: Siena

Rif: 437 Premises surface: 192 Price: 249.000,00

Reference: 437 N° bagni: 2 N° Camere: 3

Located in Torrita, this farmhouse for sale is ideal for those who wish to live immersed in the tranquility of the Tuscan countryside, just a few steps from the services and conveniences of the city. The property is completely fenced and currently divided into two apartments with independent access, which can be joined with a few works. On the ground floor we find the first apartment, in rustic style, consisting of a large living room/kitchen, double bedroom, bathroom and dressing room, with vaulted ceilings, arches and terracotta floors, all recently renovated. From the external staircase covered by a loggia, you access the second apartment with kitchen-dining room, two double bedrooms and a bathroom; here some of the typically Tuscan finishes with exposed wooden beams have been maintained. This apartment needs some modernization, but is still in good condition. Also on the ground floor, with an independent entrance, there is a completely renovated laboratory equipped with a cabinet with sink and a three-phase electrical supply (with separate meter), and an old tobacco stove, to be renovated in order to expand the living space. A private garden completes the property, allowing you to spend pleasant moments in the open air. There are 38,965 m2 of organic agricultural land certified December 2024, as well as a well useful for irrigating the land. It is possible to build a swimming pool. A1 VALDICHIANA 10' PIENZA 15' MONTEPULCIANO 10' SIENA