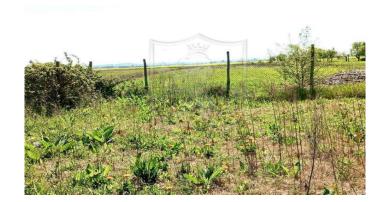

#### MANINI®

Category: Farmhouse Location: Torrita di Siena Province: Siena

Rif: 437 Premises surface: 192 Price: 249.000,00

Reference: 437 N° bagni: 2 N° Camere: 3

Located in Torrita, this farmhouse for sale is ideal for those who wish to live immersed in the tranquility of the Tuscan countryside, just a few steps from the services and conveniences of the city. The property is completely fenced and currently divided into two apartments with independent access, which can be joined with a few works. On the ground floor we find the first apartment, in rustic style, consisting of a large living room/kitchen, double bedroom, bathroom and dressing room, with vaulted ceilings, arches and terracotta floors, all recently renovated. From the external staircase covered by a loggia, you access the second apartment with kitchen-dining room, two double bedrooms and a bathroom; here some of the typically Tuscan finishes with exposed wooden beams have been maintained. This apartment needs some modernization, but is still in good condition. Also on the ground floor, with an independent entrance, there is a completely renovated laboratory equipped with a cabinet with sink and a three-phase electrical supply (with separate meter), and an old tobacco stove, to be renovated in order to expand the living space. A private garden completes the property, allowing you to spend pleasant moments in the open air. There are 38,965 m2 of organic agricultural land certified December 2024, as well as a well useful for irrigating the land. It is possible to build a swimming pool. A1 VALDICHIANA 10' PIENZA 15' MONTEPULCIANO 10' SIENA