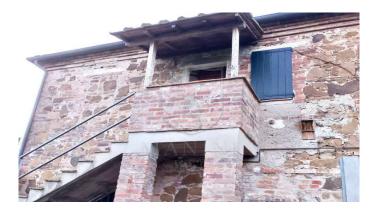

#### MANINI®

Category: Farmhouse Location: Torrita di Siena Province: Siena

Rif: 437 Premises surface: 192 Price: 249.000,00

Reference: 437 N° bagni: 2 N° Camere: 3

Located in Torrita, this farmhouse for sale is ideal for those who wish to live immersed in the tranquility of the Tuscan countryside, just a few steps from the services and conveniences of the city. The property is completely fenced and currently divided into two apartments with independent access, which can be joined with a few works. On the ground floor we find the first apartment, in rustic style, consisting of a large living room/kitchen, double bedroom, bathroom and dressing room, with vaulted ceilings, arches and terracotta floors, all recently renovated. From the external staircase covered by a loggia, you access the second apartment with kitchen-dining room, two double bedrooms and a bathroom; here some of the typically Tuscan finishes with exposed wooden beams have been maintained. This apartment needs some modernization, but is still in good condition. Also on the ground floor, with an independent entrance, there is a completely renovated laboratory equipped with a cabinet with sink and a three-phase electrical supply (with separate meter), and an old tobacco stove, to be renovated in order to expand the living space. A private garden completes the property, allowing you to spend pleasant moments in the open air. There are 38,965 m2 of organic agricultural land certified December 2024, as well as a well useful for irrigating the land. It is possible to build a swimming pool. A1 VALDICHIANA 10' PIENZA 15' MONTEPULCIANO 10' SIENA