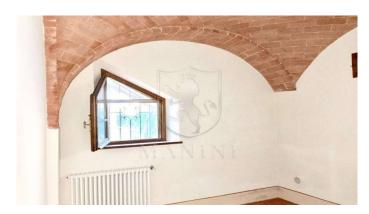

#### MANINI®

Category: Farmhouse Location: Torrita di Siena Province: Siena

Rif: 437 Premises surface: 192 Price: 249.000,00

Reference: 437 N° bagni: 2 N° Camere: 3

Located in Torrita, this farmhouse for sale is ideal for those who wish to live immersed in the tranquility of the Tuscan countryside, just a few steps from the services and conveniences of the city. The property is completely fenced and currently divided into two apartments with independent access, which can be joined with a few works. On the ground floor we find the first apartment, in rustic style, consisting of a large living room/kitchen, double bedroom, bathroom and dressing room, with vaulted ceilings, arches and terracotta floors, all recently renovated. From the external staircase covered by a loggia, you access the second apartment with kitchen-dining room, two double bedrooms and a bathroom; here some of the typically Tuscan finishes with exposed wooden beams have been maintained. This apartment needs some modernization, but is still in good condition. Also on the ground floor, with an independent entrance, there is a completely renovated laboratory equipped with a cabinet with sink and a three-phase electrical supply (with separate meter), and an old tobacco stove, to be renovated in order to expand the living space. A private garden completes the property, allowing you to spend pleasant moments in the open air. There are 38,965 m2 of organic agricultural land certified December 2024, as well as a well useful for irrigating the land. It is possible to build a swimming pool. A1 VALDICHIANA 10' PIENZA 15' MONTEPULCIANO 10' SIENA