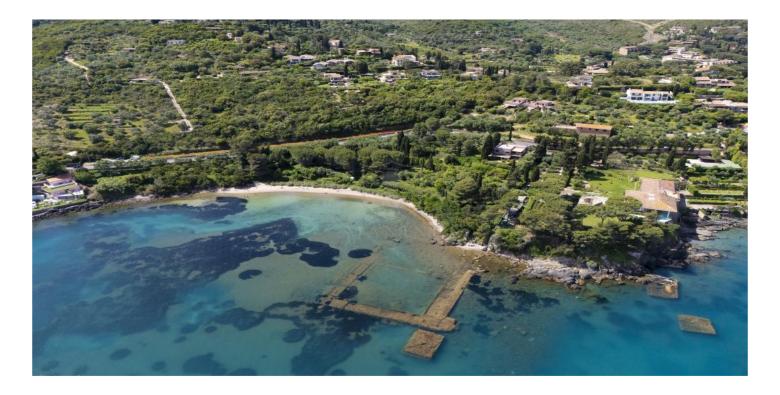

#### MANINI®

Category: Villa Location: Monte Argentario Province: Grosseto

Rif: 440 Premises surface: 345 Price: 4.500.000,00

Reference: 440 N° bagni: 6 N° Camere: 5

Prestigious Villa in Argentario with private access to the sea A few steps from the renowned seaside village of Porto Santo Stefano, in one of the most exclusive areas of the Argentario promontory, stands this charming villa immersed in a private park of about one hectare, with direct access to one of the most beautiful and easily accessible coves on the coast. A true rarity: while many properties in the area require steep descents or impervious paths to reach the sea, this residence stands out for its exceptional convenience - a gentle and direct descent to the crystalline water, without obstacles, directly from the home's garden. A postcard location: Overlooking the suggestive Gulf of Orbetello, the villa offers enchanting views of the sea, lagoon and Mediterranean greenery. The tranquility of the surrounding nature blends with the proximity to the town's services, easily reachable on foot or by bicycle. The equipped tourist port, the gourmet restaurants, the boutiques and the lively atmosphere of the village complete a picture of ideal life. A heritage to live: With a surface area of approximately 340 square meters, the villa is spread over two levels. On the ground floor, a triple living room with sea view, an equipped eat-in kitchen, a bedroom with en suite bathroom and an additional guest bathroom. On the upper floor, four double bedrooms, all with private bathroom and walk-in closet, two of which overlook a large terrace with breathtaking views of the sea and the lagoon. A park with history: In the heart of the park, which is home to palm trees, fruit trees and Mediterranean vegetation, lie the remains of an ancient Roman villa from the 1st century BC, with fascinating historic baths still visible: a true private archaeological site, which gives the property an aura of unparalleled prestige. Main features: Direct private access to the beach (a very rare convenience in Argentario) Panoramic terraces of over 300 m2 Large windows, ceramic finishes, bright interiors Systems up to standard and good general conditions Possibility of creating an infinity pool with sea view Dependance to be renovated, ideal for guests or staff Total privacy but close to services An exclusive investment: Perfect as a prestigious private residence, but also as an income property for luxury tourist rentals, this villa represents a unique opportunity for those seeking the best of the