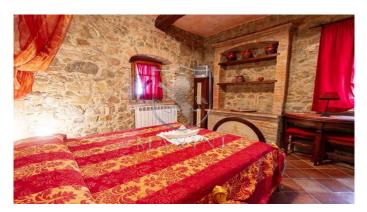

Organic farm of about 50 hectares with 2 farmhouses each with private swimming pool. This beautiful property is located in an open and panoramic position close to the most famous medieval villages of the province of Siena. The first farmhouse, perfectly renovated, includes 5 bedrooms with bathroom equipped with a nice wardrobe kitchenette, on the ground floor there is a large living room with fireplace, a bar corner and a kitchen; about 300 meters away we find the second farmhouse also all renovated in Tuscan style and divided into 5 apartments for a total of 7 rooms. An annex of about 90 square meters, which in the past was used as a stable, will be transformed into two apartments, with three rooms in all, currently the structure is raw. At the disposal of the two farmhouses there are many common green areas impeccably kept, a beautiful pine forest, a wood-burning oven, a barbecue area, a mini volleyball court, parking lots, another annex used as a point of sale of the company's products, local bottling and apartment for the caretaker. Panoramic pools one of which with the peculiarity of having inside a large stone, the tip of the mountain, which was incorporated into it during the construction. The approximately 50 hectares are divided between arable land, forest and olive grove with about 1800 organic olive trees in full production. The two farmhouses can be sold separately at the prices indicated in the ref. 211 and 212, the amount of land to be allocated to each farmhouse is indicative and subject to the needs of the future buyer. Distances: Torrita di Siena 5 km Sinalunga 7 km Montepulciano 12 km Pienza 12 km Florence 100 km Rome 180 km