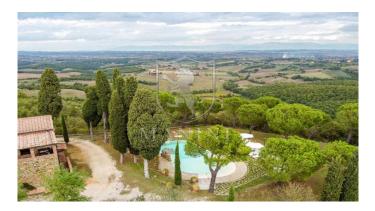

Organic farm of about 50 hectares with 2 farmhouses each with private swimming pool. This beautiful property is located in an open and panoramic position close to the most famous medieval villages of the province of Siena. The first farmhouse, perfectly renovated, includes 5 bedrooms with bathroom equipped with a nice wardrobe kitchenette, on the ground floor there is a large living room with fireplace, a bar corner and a kitchen; about 300 meters away we find the second farmhouse also all renovated in Tuscan style and divided into 5 apartments for a total of 7 rooms. An annex of about 90 square meters, which in the past was used as a stable, will be transformed into two apartments, with three rooms in all, currently the structure is raw. At the disposal of the two farmhouses there are many common green areas impeccably kept, a beautiful pine forest, a wood-burning oven, a barbecue area, a mini volleyball court, parking lots, another annex used as a point of sale of the company's products, local bottling and apartment for the caretaker. Panoramic pools one of which with the peculiarity of having inside a large stone, the tip of the mountain, which was incorporated into it during the construction. The approximately 50 hectares are divided between arable land, forest and olive grove with about 1800 organic olive trees in full production. The two farmhouses can be sold separately at the prices indicated in the ref. 211 and 212, the amount of land to be allocated to each farmhouse is indicative and subject to the needs of the future buyer. Distances: Torrita di Siena 5 km Sinalunga 7 km Montepulciano 12 km Pienza 12 km Florence 100 km Rome 180 km