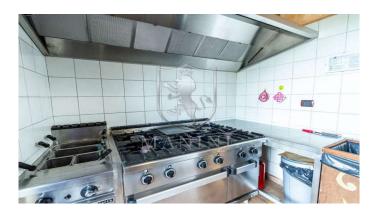

Organic farm of about 50 hectares with 2 farmhouses each with private swimming pool. This beautiful property is located in an open and panoramic position close to the most famous medieval villages of the province of Siena. The first farmhouse, perfectly renovated, includes 5 bedrooms with bathroom equipped with a nice wardrobe kitchenette, on the ground floor there is a large living room with fireplace, a bar corner and a kitchen; about 300 meters away we find the second farmhouse also all renovated in Tuscan style and divided into 5 apartments for a total of 7 rooms. An annex of about 90 square meters, which in the past was used as a stable, will be transformed into two apartments, with three rooms in all, currently the structure is raw. At the disposal of the two farmhouses there are many common green areas impeccably kept, a beautiful pine forest, a wood-burning oven, a barbecue area, a mini volleyball court, parking lots, another annex used as a point of sale of the company's products, local bottling and apartment for the caretaker. Panoramic pools one of which with the peculiarity of having inside a large stone, the tip of the mountain, which was incorporated into it during the construction. The approximately 50 hectares are divided between arable land, forest and olive grove with about 1800 organic olive trees in full production. The two farmhouses can be sold separately at the prices indicated in the ref. 211 and 212, the amount of land to be allocated to each farmhouse is indicative and subject to the needs of the future buyer. Distances: Torrita di Siena 5 km Sinalunga 7 km Montepulciano 12 km Pienza 12 km Florence 100 km Rome 180 km