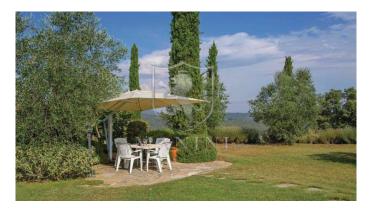

Organic farm of about 50 hectares with 2 farmhouses each with private swimming pool. This beautiful property is located in an open and panoramic position close to the most famous medieval villages of the province of Siena. The first farmhouse, perfectly renovated, includes 5 bedrooms with bathroom equipped with a nice wardrobe kitchenette, on the ground floor there is a large living room with fireplace, a bar corner and a kitchen; about 300 meters away we find the second farmhouse also all renovated in Tuscan style and divided into 5 apartments for a total of 7 rooms. An annex of about 90 square meters, which in the past was used as a stable, will be transformed into two apartments, with three rooms in all, currently the structure is raw. At the disposal of the two farmhouses there are many common green areas impeccably kept, a beautiful pine forest, a wood-burning oven, a barbecue area, a mini volleyball court, parking lots, another annex used as a point of sale of the company's products, local bottling and apartment for the caretaker. Panoramic pools one of which with the peculiarity of having inside a large stone, the tip of the mountain, which was incorporated into it during the construction. The approximately 50 hectares are divided between arable land, forest and olive grove with about 1800 organic olive trees in full production. The two farmhouses can be sold separately at the prices indicated in the ref. 211 and 212, the amount of land to be allocated to each farmhouse is indicative and subject to the needs of the future buyer. Distances: Torrita di Siena 5 km Sinalunga 7 km Montepulciano 12 km Pienza 12 km Florence 100 km Rome 180 km