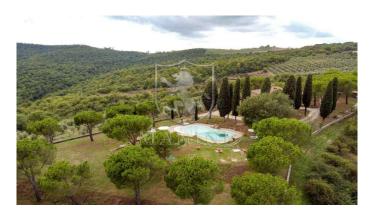

Organic farm of about 50 hectares with 2 farmhouses each with private swimming pool. This beautiful property is located in an open and panoramic position close to the most famous medieval villages of the province of Siena. The first farmhouse, perfectly renovated, includes 5 bedrooms with bathroom equipped with a nice wardrobe kitchenette, on the ground floor there is a large living room with fireplace, a bar corner and a kitchen; about 300 meters away we find the second farmhouse also all renovated in Tuscan style and divided into 5 apartments for a total of 7 rooms. An annex of about 90 square meters, which in the past was used as a stable, will be transformed into two apartments, with three rooms in all, currently the structure is raw. At the disposal of the two farmhouses there are many common green areas impeccably kept, a beautiful pine forest, a wood-burning oven, a barbecue area, a mini volleyball court, parking lots, another annex used as a point of sale of the company's products, local bottling and apartment for the caretaker. Panoramic pools one of which with the peculiarity of having inside a large stone, the tip of the mountain, which was incorporated into it during the construction. The approximately 50 hectares are divided between arable land, forest and olive grove with about 1800 organic olive trees in full production. The two farmhouses can be sold separately at the prices indicated in the ref. 211 and 212, the amount of land to be allocated to each farmhouse is indicative and subject to the needs of the future buyer. Distances: Torrita di Siena 5 km Sinalunga 7 km Montepulciano 12 km Pienza 12 km Florence 100 km Rome 180 km