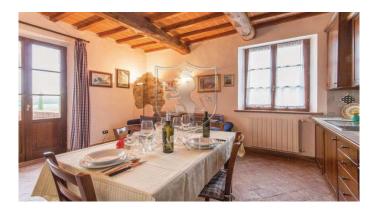

Organic farm of about 50 hectares with 2 farmhouses each with private swimming pool. This beautiful property is located in an open and panoramic position close to the most famous medieval villages of the province of Siena. The first farmhouse, perfectly renovated, includes 5 bedrooms with bathroom equipped with a nice wardrobe kitchenette, on the ground floor there is a large living room with fireplace, a bar corner and a kitchen; about 300 meters away we find the second farmhouse also all renovated in Tuscan style and divided into 5 apartments for a total of 7 rooms. An annex of about 90 square meters, which in the past was used as a stable, will be transformed into two apartments, with three rooms in all, currently the structure is raw. At the disposal of the two farmhouses there are many common green areas impeccably kept, a beautiful pine forest, a wood-burning oven, a barbecue area, a mini volleyball court, parking lots, another annex used as a point of sale of the company's products, local bottling and apartment for the caretaker. Panoramic pools one of which with the peculiarity of having inside a large stone, the tip of the mountain, which was incorporated into it during the construction. The approximately 50 hectares are divided between arable land, forest and olive grove with about 1800 organic olive trees in full production. The two farmhouses can be sold separately at the prices indicated in the ref. 211 and 212, the amount of land to be allocated to each farmhouse is indicative and subject to the needs of the future buyer. Distances: Torrita di Siena 5 km Sinalunga 7 km Montepulciano 12 km Pienza 12 km Florence 100 km Rome 180 km