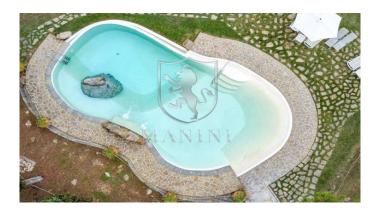

Organic farm of about 50 hectares with 2 farmhouses each with private swimming pool. This beautiful property is located in an open and panoramic position close to the most famous medieval villages of the province of Siena. The first farmhouse, perfectly renovated, includes 5 bedrooms with bathroom equipped with a nice wardrobe kitchenette, on the ground floor there is a large living room with fireplace, a bar corner and a kitchen; about 300 meters away we find the second farmhouse also all renovated in Tuscan style and divided into 5 apartments for a total of 7 rooms. An annex of about 90 square meters, which in the past was used as a stable, will be transformed into two apartments, with three rooms in all, currently the structure is raw. At the disposal of the two farmhouses there are many common green areas impeccably kept, a beautiful pine forest, a wood-burning oven, a barbecue area, a mini volleyball court, parking lots, another annex used as a point of sale of the company's products, local bottling and apartment for the caretaker. Panoramic pools one of which with the peculiarity of having inside a large stone, the tip of the mountain, which was incorporated into it during the construction. The approximately 50 hectares are divided between arable land, forest and olive grove with about 1800 organic olive trees in full production. The two farmhouses can be sold separately at the prices indicated in the ref. 211 and 212, the amount of land to be allocated to each farmhouse is indicative and subject to the needs of the future buyer. Distances: Torrita di Siena 5 km Sinalunga 7 km Montepulciano 12 km Pienza 12 km Florence 100 km Rome 180 km