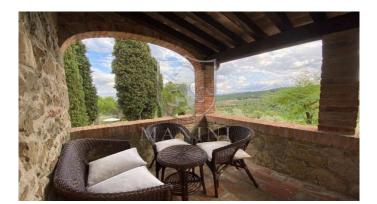

Organic farm of about 50 hectares with 2 farmhouses each with private swimming pool. This beautiful property is located in an open and panoramic position close to the most famous medieval villages of the province of Siena. The first farmhouse, perfectly renovated, includes 5 bedrooms with bathroom equipped with a nice wardrobe kitchenette, on the ground floor there is a large living room with fireplace, a bar corner and a kitchen; about 300 meters away we find the second farmhouse also all renovated in Tuscan style and divided into 5 apartments for a total of 7 rooms. An annex of about 90 square meters, which in the past was used as a stable, will be transformed into two apartments, with three rooms in all, currently the structure is raw. At the disposal of the two farmhouses there are many common green areas impeccably kept, a beautiful pine forest, a wood-burning oven, a barbecue area, a mini volleyball court, parking lots, another annex used as a point of sale of the company's products, local bottling and apartment for the caretaker. Panoramic pools one of which with the peculiarity of having inside a large stone, the tip of the mountain, which was incorporated into it during the construction. The approximately 50 hectares are divided between arable land, forest and olive grove with about 1800 organic olive trees in full production. The two farmhouses can be sold separately at the prices indicated in the ref. 211 and 212, the amount of land to be allocated to each farmhouse is indicative and subject to the needs of the future buyer. Distances: Torrita di Siena 5 km Sinalunga 7 km Montepulciano 12 km Pienza 12 km Florence 100 km Rome 180 km