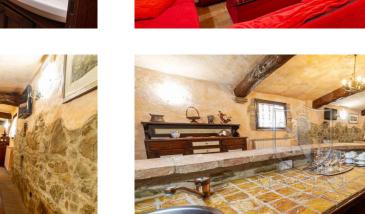

Organic farm of about 50 hectares with 2 farmhouses each with private swimming pool. This beautiful property is located in an open and panoramic position close to the most famous medieval villages of the province of Siena. The first farmhouse, perfectly renovated, includes 5 bedrooms with bathroom equipped with a nice wardrobe kitchenette, on the ground floor there is a large living room with fireplace, a bar corner and a kitchen; about 300 meters away we find the second farmhouse also all renovated in Tuscan style and divided into 5 apartments for a total of 7 rooms. An annex of about 90 square meters, which in the past was used as a stable, will be transformed into two apartments, with three rooms in all, currently the structure is raw. At the disposal of the two farmhouses there are many common green areas impeccably kept, a beautiful pine forest, a wood-burning oven, a barbecue area, a mini volleyball court, parking lots, another annex used as a point of sale of the company's products, local bottling and apartment for the caretaker. Panoramic pools one of which with the peculiarity of having inside a large stone, the tip of the mountain, which was incorporated into it during the construction. The approximately 50 hectares are divided between arable land, forest and olive grove with about 1800 organic olive trees in full production. The two farmhouses can be sold separately at the prices indicated in the ref. 211 and 212, the amount of land to be allocated to each farmhouse is indicative and subject to the needs of the future buyer. Distances: Torrita di Siena 5 km Sinalunga 7 km Montepulciano 12 km Pienza 12 km Florence 100 km Rome 180 km