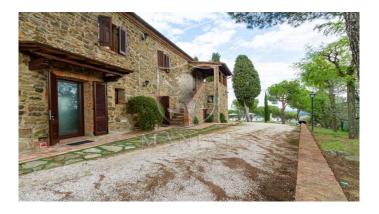

Organic farm of about 50 hectares with 2 farmhouses each with private swimming pool. This beautiful property is located in an open and panoramic position close to the most famous medieval villages of the province of Siena. The first farmhouse, perfectly renovated, includes 5 bedrooms with bathroom equipped with a nice wardrobe kitchenette, on the ground floor there is a large living room with fireplace, a bar corner and a kitchen; about 300 meters away we find the second farmhouse also all renovated in Tuscan style and divided into 5 apartments for a total of 7 rooms. An annex of about 90 square meters, which in the past was used as a stable, will be transformed into two apartments, with three rooms in all, currently the structure is raw. At the disposal of the two farmhouses there are many common green areas impeccably kept, a beautiful pine forest, a wood-burning oven, a barbecue area, a mini volleyball court, parking lots, another annex used as a point of sale of the company's products, local bottling and apartment for the caretaker. Panoramic pools one of which with the peculiarity of having inside a large stone, the tip of the mountain, which was incorporated into it during the construction. The approximately 50 hectares are divided between arable land, forest and olive grove with about 1800 organic olive trees in full production. The two farmhouses can be sold separately at the prices indicated in the ref. 211 and 212, the amount of land to be allocated to each farmhouse is indicative and subject to the needs of the future buyer. Distances: Torrita di Siena 5 km Sinalunga 7 km Montepulciano 12 km Pienza 12 km Florence 100 km Rome 180 km