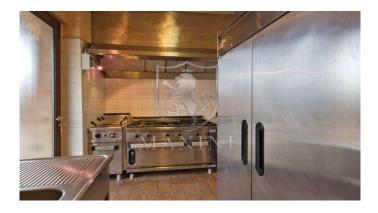

Organic farm of about 50 hectares with 2 farmhouses each with private swimming pool. This beautiful property is located in an open and panoramic position close to the most famous medieval villages of the province of Siena. The first farmhouse, perfectly renovated, includes 5 bedrooms with bathroom equipped with a nice wardrobe kitchenette, on the ground floor there is a large living room with fireplace, a bar corner and a kitchen; about 300 meters away we find the second farmhouse also all renovated in Tuscan style and divided into 5 apartments for a total of 7 rooms. An annex of about 90 square meters, which in the past was used as a stable, will be transformed into two apartments, with three rooms in all, currently the structure is raw. At the disposal of the two farmhouses there are many common green areas impeccably kept, a beautiful pine forest, a wood-burning oven, a barbecue area, a mini volleyball court, parking lots, another annex used as a point of sale of the company's products, local bottling and apartment for the caretaker. Panoramic pools one of which with the peculiarity of having inside a large stone, the tip of the mountain, which was incorporated into it during the construction. The approximately 50 hectares are divided between arable land, forest and olive grove with about 1800 organic olive trees in full production. The two farmhouses can be sold separately at the prices indicated in the ref. 211 and 212, the amount of land to be allocated to each farmhouse is indicative and subject to the needs of the future buyer. Distances: Torrita di Siena 5 km Sinalunga 7 km Montepulciano 12 km Pienza 12 km Florence 100 km Rome 180 km