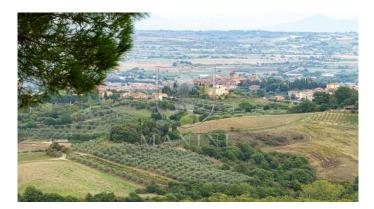

Organic farm of about 50 hectares with 2 farmhouses each with private swimming pool. This beautiful property is located in an open and panoramic position close to the most famous medieval villages of the province of Siena. The first farmhouse, perfectly renovated, includes 5 bedrooms with bathroom equipped with a nice wardrobe kitchenette, on the ground floor there is a large living room with fireplace, a bar corner and a kitchen; about 300 meters away we find the second farmhouse also all renovated in Tuscan style and divided into 5 apartments for a total of 7 rooms. An annex of about 90 square meters, which in the past was used as a stable, will be transformed into two apartments, with three rooms in all, currently the structure is raw. At the disposal of the two farmhouses there are many common green areas impeccably kept, a beautiful pine forest, a wood-burning oven, a barbecue area, a mini volleyball court, parking lots, another annex used as a point of sale of the company's products, local bottling and apartment for the caretaker. Panoramic pools one of which with the peculiarity of having inside a large stone, the tip of the mountain, which was incorporated into it during the construction. The approximately 50 hectares are divided between arable land, forest and olive grove with about 1800 organic olive trees in full production. The two farmhouses can be sold separately at the prices indicated in the ref. 211 and 212, the amount of land to be allocated to each farmhouse is indicative and subject to the needs of the future buyer. Distances: Torrita di Siena 5 km Sinalunga 7 km Montepulciano 12 km Pienza 12 km Florence 100 km Rome 180 km