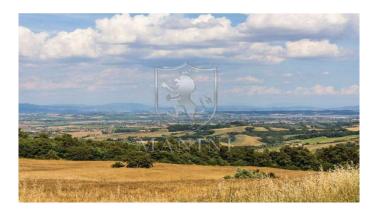

Organic farm of about 50 hectares with 2 farmhouses each with private swimming pool. This beautiful property is located in an open and panoramic position close to the most famous medieval villages of the province of Siena. The first farmhouse, perfectly renovated, includes 5 bedrooms with bathroom equipped with a nice wardrobe kitchenette, on the ground floor there is a large living room with fireplace, a bar corner and a kitchen; about 300 meters away we find the second farmhouse also all renovated in Tuscan style and divided into 5 apartments for a total of 7 rooms. An annex of about 90 square meters, which in the past was used as a stable, will be transformed into two apartments, with three rooms in all, currently the structure is raw. At the disposal of the two farmhouses there are many common green areas impeccably kept, a beautiful pine forest, a wood-burning oven, a barbecue area, a mini volleyball court, parking lots, another annex used as a point of sale of the company's products, local bottling and apartment for the caretaker. Panoramic pools one of which with the peculiarity of having inside a large stone, the tip of the mountain, which was incorporated into it during the construction. The approximately 50 hectares are divided between arable land, forest and olive grove with about 1800 organic olive trees in full production. The two farmhouses can be sold separately at the prices indicated in the ref. 211 and 212, the amount of land to be allocated to each farmhouse is indicative and subject to the needs of the future buyer. Distances: Torrita di Siena 5 km Sinalunga 7 km Montepulciano 12 km Pienza 12 km Florence 100 km Rome 180 km