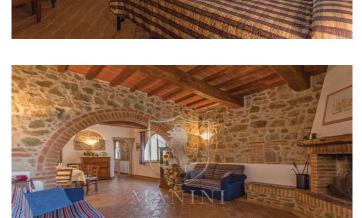

Organic farm of about 50 hectares with 2 farmhouses each with private swimming pool. This beautiful property is located in an open and panoramic position close to the most famous medieval villages of the province of Siena. The first farmhouse, perfectly renovated, includes 5 bedrooms with bathroom equipped with a nice wardrobe kitchenette, on the ground floor there is a large living room with fireplace, a bar corner and a kitchen; about 300 meters away we find the second farmhouse also all renovated in Tuscan style and divided into 5 apartments for a total of 7 rooms. An annex of about 90 square meters, which in the past was used as a stable, will be transformed into two apartments, with three rooms in all, currently the structure is raw. At the disposal of the two farmhouses there are many common green areas impeccably kept, a beautiful pine forest, a wood-burning oven, a barbecue area, a mini volleyball court, parking lots, another annex used as a point of sale of the company's products, local bottling and apartment for the caretaker. Panoramic pools one of which with the peculiarity of having inside a large stone, the tip of the mountain, which was incorporated into it during the construction. The approximately 50 hectares are divided between arable land, forest and olive grove with about 1800 organic olive trees in full production. The two farmhouses can be sold separately at the prices indicated in the ref. 211 and 212, the amount of land to be allocated to each farmhouse is indicative and subject to the needs of the future buyer. Distances: Torrita di Siena 5 km Sinalunga 7 km Montepulciano 12 km Pienza 12 km Florence 100 km Rome 180 km