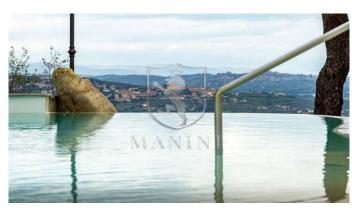

Organic farm of about 50 hectares with 2 farmhouses each with private swimming pool. This beautiful property is located in an open and panoramic position close to the most famous medieval villages of the province of Siena. The first farmhouse, perfectly renovated, includes 5 bedrooms with bathroom equipped with a nice wardrobe kitchenette, on the ground floor there is a large living room with fireplace, a bar corner and a kitchen; about 300 meters away we find the second farmhouse also all renovated in Tuscan style and divided into 5 apartments for a total of 7 rooms. An annex of about 90 square meters, which in the past was used as a stable, will be transformed into two apartments, with three rooms in all, currently the structure is raw. At the disposal of the two farmhouses there are many common green areas impeccably kept, a beautiful pine forest, a wood-burning oven, a barbecue area, a mini volleyball court, parking lots, another annex used as a point of sale of the company's products, local bottling and apartment for the caretaker. Panoramic pools one of which with the peculiarity of having inside a large stone, the tip of the mountain, which was incorporated into it during the construction. The approximately 50 hectares are divided between arable land, forest and olive grove with about 1800 organic olive trees in full production. The two farmhouses can be sold separately at the prices indicated in the ref. 211 and 212, the amount of land to be allocated to each farmhouse is indicative and subject to the needs of the future buyer. Distances: Torrita di Siena 5 km Sinalunga 7 km Montepulciano 12 km Pienza 12 km Florence 100 km Rome 180 km