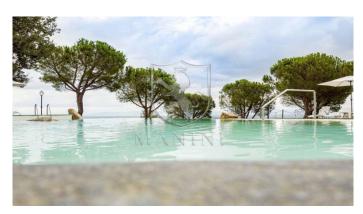

Organic farm of about 50 hectares with 2 farmhouses each with private swimming pool. This beautiful property is located in an open and panoramic position close to the most famous medieval villages of the province of Siena. The first farmhouse, perfectly renovated, includes 5 bedrooms with bathroom equipped with a nice wardrobe kitchenette, on the ground floor there is a large living room with fireplace, a bar corner and a kitchen; about 300 meters away we find the second farmhouse also all renovated in Tuscan style and divided into 5 apartments for a total of 7 rooms. An annex of about 90 square meters, which in the past was used as a stable, will be transformed into two apartments, with three rooms in all, currently the structure is raw. At the disposal of the two farmhouses there are many common green areas impeccably kept, a beautiful pine forest, a wood-burning oven, a barbecue area, a mini volleyball court, parking lots, another annex used as a point of sale of the company's products, local bottling and apartment for the caretaker. Panoramic pools one of which with the peculiarity of having inside a large stone, the tip of the mountain, which was incorporated into it during the construction. The approximately 50 hectares are divided between arable land, forest and olive grove with about 1800 organic olive trees in full production. The two farmhouses can be sold separately at the prices indicated in the ref. 211 and 212, the amount of land to be allocated to each farmhouse is indicative and subject to the needs of the future buyer. Distances: Torrita di Siena 5 km Sinalunga 7 km Montepulciano 12 km Pienza 12 km Florence 100 km Rome 180 km