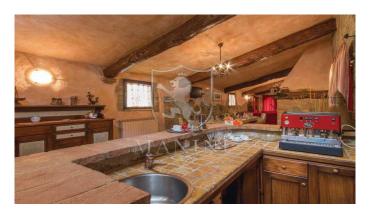

Organic farm of about 50 hectares with 2 farmhouses each with private swimming pool. This beautiful property is located in an open and panoramic position close to the most famous medieval villages of the province of Siena. The first farmhouse, perfectly renovated, includes 5 bedrooms with bathroom equipped with a nice wardrobe kitchenette, on the ground floor there is a large living room with fireplace, a bar corner and a kitchen; about 300 meters away we find the second farmhouse also all renovated in Tuscan style and divided into 5 apartments for a total of 7 rooms. An annex of about 90 square meters, which in the past was used as a stable, will be transformed into two apartments, with three rooms in all, currently the structure is raw. At the disposal of the two farmhouses there are many common green areas impeccably kept, a beautiful pine forest, a wood-burning oven, a barbecue area, a mini volleyball court, parking lots, another annex used as a point of sale of the company's products, local bottling and apartment for the caretaker. Panoramic pools one of which with the peculiarity of having inside a large stone, the tip of the mountain, which was incorporated into it during the construction. The approximately 50 hectares are divided between arable land, forest and olive grove with about 1800 organic olive trees in full production. The two farmhouses can be sold separately at the prices indicated in the ref. 211 and 212, the amount of land to be allocated to each farmhouse is indicative and subject to the needs of the future buyer. Distances: Torrita di Siena 5 km Sinalunga 7 km Montepulciano 12 km Pienza 12 km Florence 100 km Rome 180 km