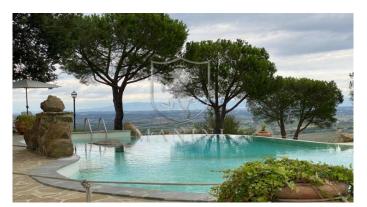

Organic farm of about 50 hectares with 2 farmhouses each with private swimming pool. This beautiful property is located in an open and panoramic position close to the most famous medieval villages of the province of Siena. The first farmhouse, perfectly renovated, includes 5 bedrooms with bathroom equipped with a nice wardrobe kitchenette, on the ground floor there is a large living room with fireplace, a bar corner and a kitchen; about 300 meters away we find the second farmhouse also all renovated in Tuscan style and divided into 5 apartments for a total of 7 rooms. An annex of about 90 square meters, which in the past was used as a stable, will be transformed into two apartments, with three rooms in all, currently the structure is raw. At the disposal of the two farmhouses there are many common green areas impeccably kept, a beautiful pine forest, a wood-burning oven, a barbecue area, a mini volleyball court, parking lots, another annex used as a point of sale of the company's products, local bottling and apartment for the caretaker. Panoramic pools one of which with the peculiarity of having inside a large stone, the tip of the mountain, which was incorporated into it during the construction. The approximately 50 hectares are divided between arable land, forest and olive grove with about 1800 organic olive trees in full production. The two farmhouses can be sold separately at the prices indicated in the ref. 211 and 212, the amount of land to be allocated to each farmhouse is indicative and subject to the needs of the future buyer. Distances: Torrita di Siena 5 km Sinalunga 7 km Montepulciano 12 km Pienza 12 km Florence 100 km Rome 180 km