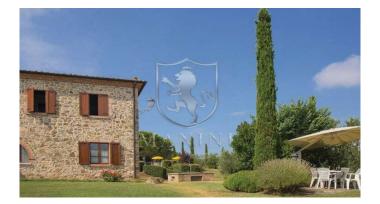

Organic farm of about 50 hectares with 2 farmhouses each with private swimming pool. This beautiful property is located in an open and panoramic position close to the most famous medieval villages of the province of Siena. The first farmhouse, perfectly renovated, includes 5 bedrooms with bathroom equipped with a nice wardrobe kitchenette, on the ground floor there is a large living room with fireplace, a bar corner and a kitchen; about 300 meters away we find the second farmhouse also all renovated in Tuscan style and divided into 5 apartments for a total of 7 rooms. An annex of about 90 square meters, which in the past was used as a stable, will be transformed into two apartments, with three rooms in all, currently the structure is raw. At the disposal of the two farmhouses there are many common green areas impeccably kept, a beautiful pine forest, a wood-burning oven, a barbecue area, a mini volleyball court, parking lots, another annex used as a point of sale of the company's products, local bottling and apartment for the caretaker. Panoramic pools one of which with the peculiarity of having inside a large stone, the tip of the mountain, which was incorporated into it during the construction. The approximately 50 hectares are divided between arable land, forest and olive grove with about 1800 organic olive trees in full production. The two farmhouses can be sold separately at the prices indicated in the ref. 211 and 212, the amount of land to be allocated to each farmhouse is indicative and subject to the needs of the future buyer. Distances: Torrita di Siena 5 km Sinalunga 7 km Montepulciano 12 km Pienza 12 km Florence 100 km Rome 180 km