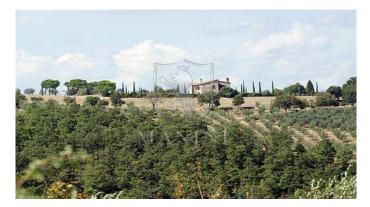

Organic farm of about 50 hectares with 2 farmhouses each with private swimming pool. This beautiful property is located in an open and panoramic position close to the most famous medieval villages of the province of Siena. The first farmhouse, perfectly renovated, includes 5 bedrooms with bathroom equipped with a nice wardrobe kitchenette, on the ground floor there is a large living room with fireplace, a bar corner and a kitchen; about 300 meters away we find the second farmhouse also all renovated in Tuscan style and divided into 5 apartments for a total of 7 rooms. An annex of about 90 square meters, which in the past was used as a stable, will be transformed into two apartments, with three rooms in all, currently the structure is raw. At the disposal of the two farmhouses there are many common green areas impeccably kept, a beautiful pine forest, a wood-burning oven, a barbecue area, a mini volleyball court, parking lots, another annex used as a point of sale of the company's products, local bottling and apartment for the caretaker. Panoramic pools one of which with the peculiarity of having inside a large stone, the tip of the mountain, which was incorporated into it during the construction. The approximately 50 hectares are divided between arable land, forest and olive grove with about 1800 organic olive trees in full production. The two farmhouses can be sold separately at the prices indicated in the ref. 211 and 212, the amount of land to be allocated to each farmhouse is indicative and subject to the needs of the future buyer. Distances: Torrita di Siena 5 km Sinalunga 7 km Montepulciano 12 km Pienza 12 km Florence 100 km Rome 180 km