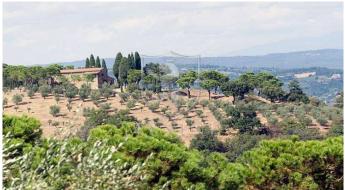

Organic farm of about 50 hectares with 2 farmhouses each with private swimming pool. This beautiful property is located in an open and panoramic position close to the most famous medieval villages of the province of Siena. The first farmhouse, perfectly renovated, includes 5 bedrooms with bathroom equipped with a nice wardrobe kitchenette, on the ground floor there is a large living room with fireplace, a bar corner and a kitchen; about 300 meters away we find the second farmhouse also all renovated in Tuscan style and divided into 5 apartments for a total of 7 rooms. An annex of about 90 square meters, which in the past was used as a stable, will be transformed into two apartments, with three rooms in all, currently the structure is raw. At the disposal of the two farmhouses there are many common green areas impeccably kept, a beautiful pine forest, a wood-burning oven, a barbecue area, a mini volleyball court, parking lots, another annex used as a point of sale of the company's products, local bottling and apartment for the caretaker. Panoramic pools one of which with the peculiarity of having inside a large stone, the tip of the mountain, which was incorporated into it during the construction. The approximately 50 hectares are divided between arable land, forest and olive grove with about 1800 organic olive trees in full production. The two farmhouses can be sold separately at the prices indicated in the ref. 211 and 212, the amount of land to be allocated to each farmhouse is indicative and subject to the needs of the future buyer. Distances: Torrita di Siena 5 km Sinalunga 7 km Montepulciano 12 km Pienza 12 km Florence 100 km Rome 180 km