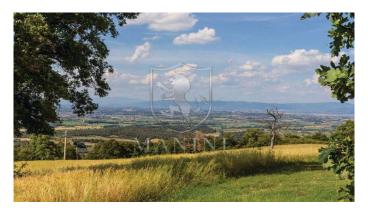

Organic farm of about 50 hectares with 2 farmhouses each with private swimming pool. This beautiful property is located in an open and panoramic position close to the most famous medieval villages of the province of Siena. The first farmhouse, perfectly renovated, includes 5 bedrooms with bathroom equipped with a nice wardrobe kitchenette, on the ground floor there is a large living room with fireplace, a bar corner and a kitchen; about 300 meters away we find the second farmhouse also all renovated in Tuscan style and divided into 5 apartments for a total of 7 rooms. An annex of about 90 square meters, which in the past was used as a stable, will be transformed into two apartments, with three rooms in all, currently the structure is raw. At the disposal of the two farmhouses there are many common green areas impeccably kept, a beautiful pine forest, a wood-burning oven, a barbecue area, a mini volleyball court, parking lots, another annex used as a point of sale of the company's products, local bottling and apartment for the caretaker. Panoramic pools one of which with the peculiarity of having inside a large stone, the tip of the mountain, which was incorporated into it during the construction. The approximately 50 hectares are divided between arable land, forest and olive grove with about 1800 organic olive trees in full production. The two farmhouses can be sold separately at the prices indicated in the ref. 211 and 212, the amount of land to be allocated to each farmhouse is indicative and subject to the needs of the future buyer. Distances: Torrita di Siena 5 km Sinalunga 7 km Montepulciano 12 km Pienza 12 km Florence 100 km Rome 180 km