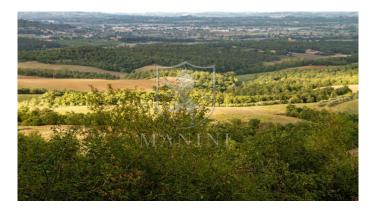

Organic farm of about 50 hectares with 2 farmhouses each with private swimming pool. This beautiful property is located in an open and panoramic position close to the most famous medieval villages of the province of Siena. The first farmhouse, perfectly renovated, includes 5 bedrooms with bathroom equipped with a nice wardrobe kitchenette, on the ground floor there is a large living room with fireplace, a bar corner and a kitchen; about 300 meters away we find the second farmhouse also all renovated in Tuscan style and divided into 5 apartments for a total of 7 rooms. An annex of about 90 square meters, which in the past was used as a stable, will be transformed into two apartments, with three rooms in all, currently the structure is raw. At the disposal of the two farmhouses there are many common green areas impeccably kept, a beautiful pine forest, a wood-burning oven, a barbecue area, a mini volleyball court, parking lots, another annex used as a point of sale of the company's products, local bottling and apartment for the caretaker. Panoramic pools one of which with the peculiarity of having inside a large stone, the tip of the mountain, which was incorporated into it during the construction. The approximately 50 hectares are divided between arable land, forest and olive grove with about 1800 organic olive trees in full production. The two farmhouses can be sold separately at the prices indicated in the ref. 211 and 212, the amount of land to be allocated to each farmhouse is indicative and subject to the needs of the future buyer. Distances: Torrita di Siena 5 km Sinalunga 7 km Montepulciano 12 km Pienza 12 km Florence 100 km Rome 180 km