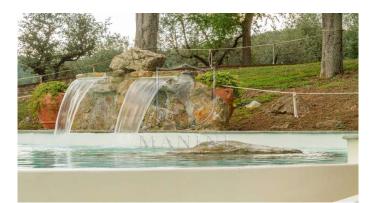

Organic farm of about 50 hectares with 2 farmhouses each with private swimming pool. This beautiful property is located in an open and panoramic position close to the most famous medieval villages of the province of Siena. The first farmhouse, perfectly renovated, includes 5 bedrooms with bathroom equipped with a nice wardrobe kitchenette, on the ground floor there is a large living room with fireplace, a bar corner and a kitchen; about 300 meters away we find the second farmhouse also all renovated in Tuscan style and divided into 5 apartments for a total of 7 rooms. An annex of about 90 square meters, which in the past was used as a stable, will be transformed into two apartments, with three rooms in all, currently the structure is raw. At the disposal of the two farmhouses there are many common green areas impeccably kept, a beautiful pine forest, a wood-burning oven, a barbecue area, a mini volleyball court, parking lots, another annex used as a point of sale of the company's products, local bottling and apartment for the caretaker. Panoramic pools one of which with the peculiarity of having inside a large stone, the tip of the mountain, which was incorporated into it during the construction. The approximately 50 hectares are divided between arable land, forest and olive grove with about 1800 organic olive trees in full production. The two farmhouses can be sold separately at the prices indicated in the ref. 211 and 212, the amount of land to be allocated to each farmhouse is indicative and subject to the needs of the future buyer. Distances: Torrita di Siena 5 km Sinalunga 7 km Montepulciano 12 km Pienza 12 km Florence 100 km Rome 180 km