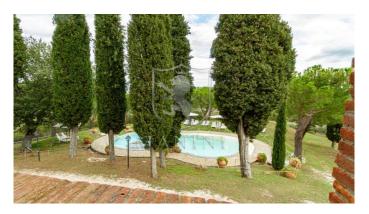

Organic farm of about 50 hectares with 2 farmhouses each with private swimming pool. This beautiful property is located in an open and panoramic position close to the most famous medieval villages of the province of Siena. The first farmhouse, perfectly renovated, includes 5 bedrooms with bathroom equipped with a nice wardrobe kitchenette, on the ground floor there is a large living room with fireplace, a bar corner and a kitchen; about 300 meters away we find the second farmhouse also all renovated in Tuscan style and divided into 5 apartments for a total of 7 rooms. An annex of about 90 square meters, which in the past was used as a stable, will be transformed into two apartments, with three rooms in all, currently the structure is raw. At the disposal of the two farmhouses there are many common green areas impeccably kept, a beautiful pine forest, a wood-burning oven, a barbecue area, a mini volleyball court, parking lots, another annex used as a point of sale of the company's products, local bottling and apartment for the caretaker. Panoramic pools one of which with the peculiarity of having inside a large stone, the tip of the mountain, which was incorporated into it during the construction. The approximately 50 hectares are divided between arable land, forest and olive grove with about 1800 organic olive trees in full production. The two farmhouses can be sold separately at the prices indicated in the ref. 211 and 212, the amount of land to be allocated to each farmhouse is indicative and subject to the needs of the future buyer. Distances: Torrita di Siena 5 km Sinalunga 7 km Montepulciano 12 km Pienza 12 km Florence 100 km Rome 180 km