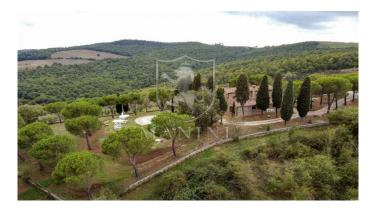

Organic farm of about 50 hectares with 2 farmhouses each with private swimming pool. This beautiful property is located in an open and panoramic position close to the most famous medieval villages of the province of Siena. The first farmhouse, perfectly renovated, includes 5 bedrooms with bathroom equipped with a nice wardrobe kitchenette, on the ground floor there is a large living room with fireplace, a bar corner and a kitchen; about 300 meters away we find the second farmhouse also all renovated in Tuscan style and divided into 5 apartments for a total of 7 rooms. An annex of about 90 square meters, which in the past was used as a stable, will be transformed into two apartments, with three rooms in all, currently the structure is raw. At the disposal of the two farmhouses there are many common green areas impeccably kept, a beautiful pine forest, a wood-burning oven, a barbecue area, a mini volleyball court, parking lots, another annex used as a point of sale of the company's products, local bottling and apartment for the caretaker. Panoramic pools one of which with the peculiarity of having inside a large stone, the tip of the mountain, which was incorporated into it during the construction. The approximately 50 hectares are divided between arable land, forest and olive grove with about 1800 organic olive trees in full production. The two farmhouses can be sold separately at the prices indicated in the ref. 211 and 212, the amount of land to be allocated to each farmhouse is indicative and subject to the needs of the future buyer. Distances: Torrita di Siena 5 km Sinalunga 7 km Montepulciano 12 km Pienza 12 km Florence 100 km Rome 180 km