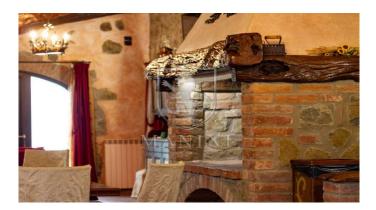

Organic farm of about 50 hectares with 2 farmhouses each with private swimming pool. This beautiful property is located in an open and panoramic position close to the most famous medieval villages of the province of Siena. The first farmhouse, perfectly renovated, includes 5 bedrooms with bathroom equipped with a nice wardrobe kitchenette, on the ground floor there is a large living room with fireplace, a bar corner and a kitchen; about 300 meters away we find the second farmhouse also all renovated in Tuscan style and divided into 5 apartments for a total of 7 rooms. An annex of about 90 square meters, which in the past was used as a stable, will be transformed into two apartments, with three rooms in all, currently the structure is raw. At the disposal of the two farmhouses there are many common green areas impeccably kept, a beautiful pine forest, a wood-burning oven, a barbecue area, a mini volleyball court, parking lots, another annex used as a point of sale of the company's products, local bottling and apartment for the caretaker. Panoramic pools one of which with the peculiarity of having inside a large stone, the tip of the mountain, which was incorporated into it during the construction. The approximately 50 hectares are divided between arable land, forest and olive grove with about 1800 organic olive trees in full production. The two farmhouses can be sold separately at the prices indicated in the ref. 211 and 212, the amount of land to be allocated to each farmhouse is indicative and subject to the needs of the future buyer. Distances: Torrita di Siena 5 km Sinalunga 7 km Montepulciano 12 km Pienza 12 km Florence 100 km Rome 180 km