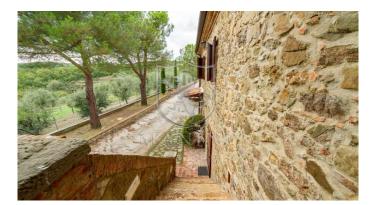

Organic farm of about 50 hectares with 2 farmhouses each with private swimming pool. This beautiful property is located in an open and panoramic position close to the most famous medieval villages of the province of Siena. The first farmhouse, perfectly renovated, includes 5 bedrooms with bathroom equipped with a nice wardrobe kitchenette, on the ground floor there is a large living room with fireplace, a bar corner and a kitchen; about 300 meters away we find the second farmhouse also all renovated in Tuscan style and divided into 5 apartments for a total of 7 rooms. An annex of about 90 square meters, which in the past was used as a stable, will be transformed into two apartments, with three rooms in all, currently the structure is raw. At the disposal of the two farmhouses there are many common green areas impeccably kept, a beautiful pine forest, a wood-burning oven, a barbecue area, a mini volleyball court, parking lots, another annex used as a point of sale of the company's products, local bottling and apartment for the caretaker. Panoramic pools one of which with the peculiarity of having inside a large stone, the tip of the mountain, which was incorporated into it during the construction. The approximately 50 hectares are divided between arable land, forest and olive grove with about 1800 organic olive trees in full production. The two farmhouses can be sold separately at the prices indicated in the ref. 211 and 212, the amount of land to be allocated to each farmhouse is indicative and subject to the needs of the future buyer. Distances: Torrita di Siena 5 km Sinalunga 7 km Montepulciano 12 km Pienza 12 km Florence 100 km Rome 180 km