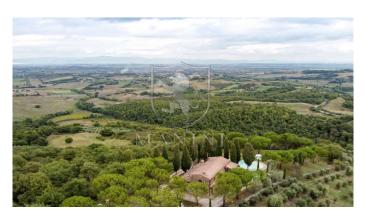

Organic farm of about 50 hectares with 2 farmhouses each with private swimming pool. This beautiful property is located in an open and panoramic position close to the most famous medieval villages of the province of Siena. The first farmhouse, perfectly renovated, includes 5 bedrooms with bathroom equipped with a nice wardrobe kitchenette, on the ground floor there is a large living room with fireplace, a bar corner and a kitchen; about 300 meters away we find the second farmhouse also all renovated in Tuscan style and divided into 5 apartments for a total of 7 rooms. An annex of about 90 square meters, which in the past was used as a stable, will be transformed into two apartments, with three rooms in all, currently the structure is raw. At the disposal of the two farmhouses there are many common green areas impeccably kept, a beautiful pine forest, a wood-burning oven, a barbecue area, a mini volleyball court, parking lots, another annex used as a point of sale of the company's products, local bottling and apartment for the caretaker. Panoramic pools one of which with the peculiarity of having inside a large stone, the tip of the mountain, which was incorporated into it during the construction. The approximately 50 hectares are divided between arable land, forest and olive grove with about 1800 organic olive trees in full production. The two farmhouses can be sold separately at the prices indicated in the ref. 211 and 212, the amount of land to be allocated to each farmhouse is indicative and subject to the needs of the future buyer. Distances: Torrita di Siena 5 km Sinalunga 7 km Montepulciano 12 km Pienza 12 km Florence 100 km Rome 180 km