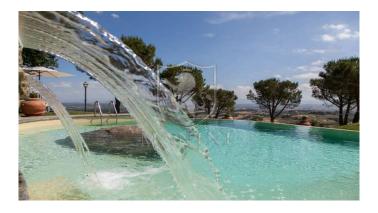

Organic farm of about 50 hectares with 2 farmhouses each with private swimming pool. This beautiful property is located in an open and panoramic position close to the most famous medieval villages of the province of Siena. The first farmhouse, perfectly renovated, includes 5 bedrooms with bathroom equipped with a nice wardrobe kitchenette, on the ground floor there is a large living room with fireplace, a bar corner and a kitchen; about 300 meters away we find the second farmhouse also all renovated in Tuscan style and divided into 5 apartments for a total of 7 rooms. An annex of about 90 square meters, which in the past was used as a stable, will be transformed into two apartments, with three rooms in all, currently the structure is raw. At the disposal of the two farmhouses there are many common green areas impeccably kept, a beautiful pine forest, a wood-burning oven, a barbecue area, a mini volleyball court, parking lots, another annex used as a point of sale of the company's products, local bottling and apartment for the caretaker. Panoramic pools one of which with the peculiarity of having inside a large stone, the tip of the mountain, which was incorporated into it during the construction. The approximately 50 hectares are divided between arable land, forest and olive grove with about 1800 organic olive trees in full production. The two farmhouses can be sold separately at the prices indicated in the ref. 211 and 212, the amount of land to be allocated to each farmhouse is indicative and subject to the needs of the future buyer. Distances: Torrita di Siena 5 km Sinalunga 7 km Montepulciano 12 km Pienza 12 km Florence 100 km Rome 180 km