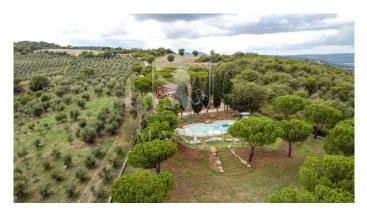

Organic farm of about 50 hectares with 2 farmhouses each with private swimming pool. This beautiful property is located in an open and panoramic position close to the most famous medieval villages of the province of Siena. The first farmhouse, perfectly renovated, includes 5 bedrooms with bathroom equipped with a nice wardrobe kitchenette, on the ground floor there is a large living room with fireplace, a bar corner and a kitchen; about 300 meters away we find the second farmhouse also all renovated in Tuscan style and divided into 5 apartments for a total of 7 rooms. An annex of about 90 square meters, which in the past was used as a stable, will be transformed into two apartments, with three rooms in all, currently the structure is raw. At the disposal of the two farmhouses there are many common green areas impeccably kept, a beautiful pine forest, a wood-burning oven, a barbecue area, a mini volleyball court, parking lots, another annex used as a point of sale of the company's products, local bottling and apartment for the caretaker. Panoramic pools one of which with the peculiarity of having inside a large stone, the tip of the mountain, which was incorporated into it during the construction. The approximately 50 hectares are divided between arable land, forest and olive grove with about 1800 organic olive trees in full production. The two farmhouses can be sold separately at the prices indicated in the ref. 211 and 212, the amount of land to be allocated to each farmhouse is indicative and subject to the needs of the future buyer. Distances: Torrita di Siena 5 km Sinalunga 7 km Montepulciano 12 km Pienza 12 km Florence 100 km Rome 180 km