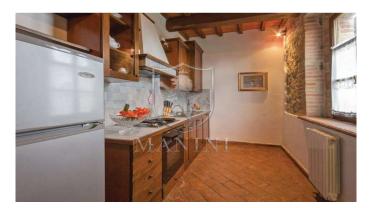

Organic farm of about 50 hectares with 2 farmhouses each with private swimming pool. This beautiful property is located in an open and panoramic position close to the most famous medieval villages of the province of Siena. The first farmhouse, perfectly renovated, includes 5 bedrooms with bathroom equipped with a nice wardrobe kitchenette, on the ground floor there is a large living room with fireplace, a bar corner and a kitchen; about 300 meters away we find the second farmhouse also all renovated in Tuscan style and divided into 5 apartments for a total of 7 rooms. An annex of about 90 square meters, which in the past was used as a stable, will be transformed into two apartments, with three rooms in all, currently the structure is raw. At the disposal of the two farmhouses there are many common green areas impeccably kept, a beautiful pine forest, a wood-burning oven, a barbecue area, a mini volleyball court, parking lots, another annex used as a point of sale of the company's products, local bottling and apartment for the caretaker. Panoramic pools one of which with the peculiarity of having inside a large stone, the tip of the mountain, which was incorporated into it during the construction. The approximately 50 hectares are divided between arable land, forest and olive grove with about 1800 organic olive trees in full production. The two farmhouses can be sold separately at the prices indicated in the ref. 211 and 212, the amount of land to be allocated to each farmhouse is indicative and subject to the needs of the future buyer. Distances: Torrita di Siena 5 km Sinalunga 7 km Montepulciano 12 km Pienza 12 km Florence 100 km Rome 180 km