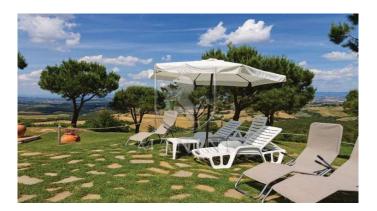

Organic farm of about 50 hectares with 2 farmhouses each with private swimming pool. This beautiful property is located in an open and panoramic position close to the most famous medieval villages of the province of Siena. The first farmhouse, perfectly renovated, includes 5 bedrooms with bathroom equipped with a nice wardrobe kitchenette, on the ground floor there is a large living room with fireplace, a bar corner and a kitchen; about 300 meters away we find the second farmhouse also all renovated in Tuscan style and divided into 5 apartments for a total of 7 rooms. An annex of about 90 square meters, which in the past was used as a stable, will be transformed into two apartments, with three rooms in all, currently the structure is raw. At the disposal of the two farmhouses there are many common green areas impeccably kept, a beautiful pine forest, a wood-burning oven, a barbecue area, a mini volleyball court, parking lots, another annex used as a point of sale of the company's products, local bottling and apartment for the caretaker. Panoramic pools one of which with the peculiarity of having inside a large stone, the tip of the mountain, which was incorporated into it during the construction. The approximately 50 hectares are divided between arable land, forest and olive grove with about 1800 organic olive trees in full production. The two farmhouses can be sold separately at the prices indicated in the ref. 211 and 212, the amount of land to be allocated to each farmhouse is indicative and subject to the needs of the future buyer. Distances: Torrita di Siena 5 km Sinalunga 7 km Montepulciano 12 km Pienza 12 km Florence 100 km Rome 180 km