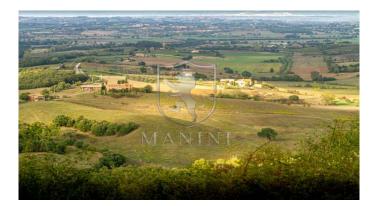

Organic farm of about 50 hectares with 2 farmhouses each with private swimming pool. This beautiful property is located in an open and panoramic position close to the most famous medieval villages of the province of Siena. The first farmhouse, perfectly renovated, includes 5 bedrooms with bathroom equipped with a nice wardrobe kitchenette, on the ground floor there is a large living room with fireplace, a bar corner and a kitchen; about 300 meters away we find the second farmhouse also all renovated in Tuscan style and divided into 5 apartments for a total of 7 rooms. An annex of about 90 square meters, which in the past was used as a stable, will be transformed into two apartments, with three rooms in all, currently the structure is raw. At the disposal of the two farmhouses there are many common green areas impeccably kept, a beautiful pine forest, a wood-burning oven, a barbecue area, a mini volleyball court, parking lots, another annex used as a point of sale of the company's products, local bottling and apartment for the caretaker. Panoramic pools one of which with the peculiarity of having inside a large stone, the tip of the mountain, which was incorporated into it during the construction. The approximately 50 hectares are divided between arable land, forest and olive grove with about 1800 organic olive trees in full production. The two farmhouses can be sold separately at the prices indicated in the ref. 211 and 212, the amount of land to be allocated to each farmhouse is indicative and subject to the needs of the future buyer. Distances: Torrita di Siena 5 km Sinalunga 7 km Montepulciano 12 km Pienza 12 km Florence 100 km Rome 180 km