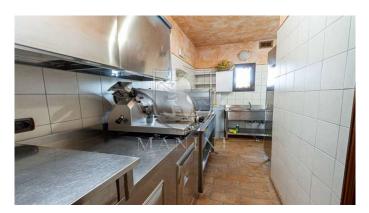

Organic farm of about 50 hectares with 2 farmhouses each with private swimming pool. This beautiful property is located in an open and panoramic position close to the most famous medieval villages of the province of Siena. The first farmhouse, perfectly renovated, includes 5 bedrooms with bathroom equipped with a nice wardrobe kitchenette, on the ground floor there is a large living room with fireplace, a bar corner and a kitchen; about 300 meters away we find the second farmhouse also all renovated in Tuscan style and divided into 5 apartments for a total of 7 rooms. An annex of about 90 square meters, which in the past was used as a stable, will be transformed into two apartments, with three rooms in all, currently the structure is raw. At the disposal of the two farmhouses there are many common green areas impeccably kept, a beautiful pine forest, a wood-burning oven, a barbecue area, a mini volleyball court, parking lots, another annex used as a point of sale of the company's products, local bottling and apartment for the caretaker. Panoramic pools one of which with the peculiarity of having inside a large stone, the tip of the mountain, which was incorporated into it during the construction. The approximately 50 hectares are divided between arable land, forest and olive grove with about 1800 organic olive trees in full production. The two farmhouses can be sold separately at the prices indicated in the ref. 211 and 212, the amount of land to be allocated to each farmhouse is indicative and subject to the needs of the future buyer. Distances: Torrita di Siena 5 km Sinalunga 7 km Montepulciano 12 km Pienza 12 km Florence 100 km Rome 180 km