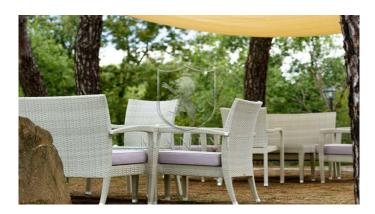

Organic farm of about 50 hectares with 2 farmhouses each with private swimming pool. This beautiful property is located in an open and panoramic position close to the most famous medieval villages of the province of Siena. The first farmhouse, perfectly renovated, includes 5 bedrooms with bathroom equipped with a nice wardrobe kitchenette, on the ground floor there is a large living room with fireplace, a bar corner and a kitchen; about 300 meters away we find the second farmhouse also all renovated in Tuscan style and divided into 5 apartments for a total of 7 rooms. An annex of about 90 square meters, which in the past was used as a stable, will be transformed into two apartments, with three rooms in all, currently the structure is raw. At the disposal of the two farmhouses there are many common green areas impeccably kept, a beautiful pine forest, a wood-burning oven, a barbecue area, a mini volleyball court, parking lots, another annex used as a point of sale of the company's products, local bottling and apartment for the caretaker. Panoramic pools one of which with the peculiarity of having inside a large stone, the tip of the mountain, which was incorporated into it during the construction. The approximately 50 hectares are divided between arable land, forest and olive grove with about 1800 organic olive trees in full production. The two farmhouses can be sold separately at the prices indicated in the ref. 211 and 212, the amount of land to be allocated to each farmhouse is indicative and subject to the needs of the future buyer. Distances: Torrita di Siena 5 km Sinalunga 7 km Montepulciano 12 km Pienza 12 km Florence 100 km Rome 180 km