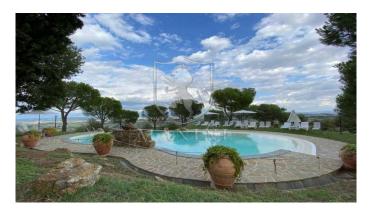

Organic farm of about 50 hectares with 2 farmhouses each with private swimming pool. This beautiful property is located in an open and panoramic position close to the most famous medieval villages of the province of Siena. The first farmhouse, perfectly renovated, includes 5 bedrooms with bathroom equipped with a nice wardrobe kitchenette, on the ground floor there is a large living room with fireplace, a bar corner and a kitchen; about 300 meters away we find the second farmhouse also all renovated in Tuscan style and divided into 5 apartments for a total of 7 rooms. An annex of about 90 square meters, which in the past was used as a stable, will be transformed into two apartments, with three rooms in all, currently the structure is raw. At the disposal of the two farmhouses there are many common green areas impeccably kept, a beautiful pine forest, a wood-burning oven, a barbecue area, a mini volleyball court, parking lots, another annex used as a point of sale of the company's products, local bottling and apartment for the caretaker. Panoramic pools one of which with the peculiarity of having inside a large stone, the tip of the mountain, which was incorporated into it during the construction. The approximately 50 hectares are divided between arable land, forest and olive grove with about 1800 organic olive trees in full production. The two farmhouses can be sold separately at the prices indicated in the ref. 211 and 212, the amount of land to be allocated to each farmhouse is indicative and subject to the needs of the future buyer. Distances: Torrita di Siena 5 km Sinalunga 7 km Montepulciano 12 km Pienza 12 km Florence 100 km Rome 180 km