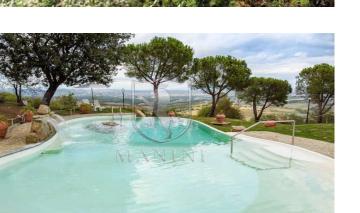

Organic farm of about 50 hectares with 2 farmhouses each with private swimming pool. This beautiful property is located in an open and panoramic position close to the most famous medieval villages of the province of Siena. The first farmhouse, perfectly renovated, includes 5 bedrooms with bathroom equipped with a nice wardrobe kitchenette, on the ground floor there is a large living room with fireplace, a bar corner and a kitchen; about 300 meters away we find the second farmhouse also all renovated in Tuscan style and divided into 5 apartments for a total of 7 rooms. An annex of about 90 square meters, which in the past was used as a stable, will be transformed into two apartments, with three rooms in all, currently the structure is raw. At the disposal of the two farmhouses there are many common green areas impeccably kept, a beautiful pine forest, a wood-burning oven, a barbecue area, a mini volleyball court, parking lots, another annex used as a point of sale of the company's products, local bottling and apartment for the caretaker. Panoramic pools one of which with the peculiarity of having inside a large stone, the tip of the mountain, which was incorporated into it during the construction. The approximately 50 hectares are divided between arable land, forest and olive grove with about 1800 organic olive trees in full production. The two farmhouses can be sold separately at the prices indicated in the ref. 211 and 212, the amount of land to be allocated to each farmhouse is indicative and subject to the needs of the future buyer. Distances: Torrita di Siena 5 km Sinalunga 7 km Montepulciano 12 km Pienza 12 km Florence 100 km Rome 180 km