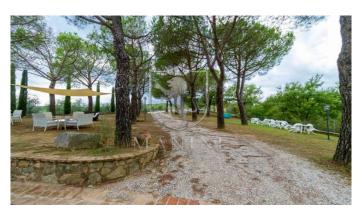

Organic farm of about 50 hectares with 2 farmhouses each with private swimming pool. This beautiful property is located in an open and panoramic position close to the most famous medieval villages of the province of Siena. The first farmhouse, perfectly renovated, includes 5 bedrooms with bathroom equipped with a nice wardrobe kitchenette, on the ground floor there is a large living room with fireplace, a bar corner and a kitchen; about 300 meters away we find the second farmhouse also all renovated in Tuscan style and divided into 5 apartments for a total of 7 rooms. An annex of about 90 square meters, which in the past was used as a stable, will be transformed into two apartments, with three rooms in all, currently the structure is raw. At the disposal of the two farmhouses there are many common green areas impeccably kept, a beautiful pine forest, a wood-burning oven, a barbecue area, a mini volleyball court, parking lots, another annex used as a point of sale of the company's products, local bottling and apartment for the caretaker. Panoramic pools one of which with the peculiarity of having inside a large stone, the tip of the mountain, which was incorporated into it during the construction. The approximately 50 hectares are divided between arable land, forest and olive grove with about 1800 organic olive trees in full production. The two farmhouses can be sold separately at the prices indicated in the ref. 211 and 212, the amount of land to be allocated to each farmhouse is indicative and subject to the needs of the future buyer. Distances: Torrita di Siena 5 km Sinalunga 7 km Montepulciano 12 km Pienza 12 km Florence 100 km Rome 180 km