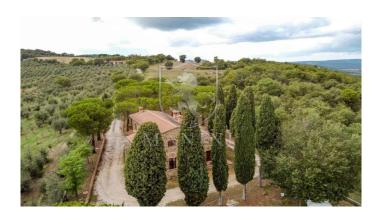

Organic farm of about 50 hectares with 2 farmhouses each with private swimming pool. This beautiful property is located in an open and panoramic position close to the most famous medieval villages of the province of Siena. The first farmhouse, perfectly renovated, includes 5 bedrooms with bathroom equipped with a nice wardrobe kitchenette, on the ground floor there is a large living room with fireplace, a bar corner and a kitchen; about 300 meters away we find the second farmhouse also all renovated in Tuscan style and divided into 5 apartments for a total of 7 rooms. An annex of about 90 square meters, which in the past was used as a stable, will be transformed into two apartments, with three rooms in all, currently the structure is raw. At the disposal of the two farmhouses there are many common green areas impeccably kept, a beautiful pine forest, a wood-burning oven, a barbecue area, a mini volleyball court, parking lots, another annex used as a point of sale of the company's products, local bottling and apartment for the caretaker. Panoramic pools one of which with the peculiarity of having inside a large stone, the tip of the mountain, which was incorporated into it during the construction. The approximately 50 hectares are divided between arable land, forest and olive grove with about 1800 organic olive trees in full production. The two farmhouses can be sold separately at the prices indicated in the ref. 211 and 212, the amount of land to be allocated to each farmhouse is indicative and subject to the needs of the future buyer. Distances: Torrita di Siena 5 km Sinalunga 7 km Montepulciano 12 km Pienza 12 km Florence 100 km Rome 180 km