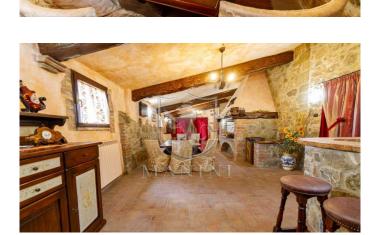

Organic farm of about 50 hectares with 2 farmhouses each with private swimming pool. This beautiful property is located in an open and panoramic position close to the most famous medieval villages of the province of Siena. The first farmhouse, perfectly renovated, includes 5 bedrooms with bathroom equipped with a nice wardrobe kitchenette, on the ground floor there is a large living room with fireplace, a bar corner and a kitchen; about 300 meters away we find the second farmhouse also all renovated in Tuscan style and divided into 5 apartments for a total of 7 rooms. An annex of about 90 square meters, which in the past was used as a stable, will be transformed into two apartments, with three rooms in all, currently the structure is raw. At the disposal of the two farmhouses there are many common green areas impeccably kept, a beautiful pine forest, a wood-burning oven, a barbecue area, a mini volleyball court, parking lots, another annex used as a point of sale of the company's products, local bottling and apartment for the caretaker. Panoramic pools one of which with the peculiarity of having inside a large stone, the tip of the mountain, which was incorporated into it during the construction. The approximately 50 hectares are divided between arable land, forest and olive grove with about 1800 organic olive trees in full production. The two farmhouses can be sold separately at the prices indicated in the ref. 211 and 212, the amount of land to be allocated to each farmhouse is indicative and subject to the needs of the future buyer. Distances: Torrita di Siena 5 km Sinalunga 7 km Montepulciano 12 km Pienza 12 km Florence 100 km Rome 180 km