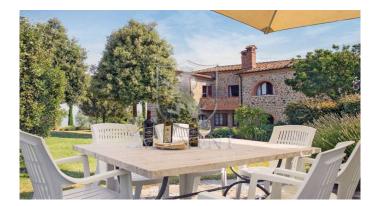

Organic farm of about 50 hectares with 2 farmhouses each with private swimming pool. This beautiful property is located in an open and panoramic position close to the most famous medieval villages of the province of Siena. The first farmhouse, perfectly renovated, includes 5 bedrooms with bathroom equipped with a nice wardrobe kitchenette, on the ground floor there is a large living room with fireplace, a bar corner and a kitchen; about 300 meters away we find the second farmhouse also all renovated in Tuscan style and divided into 5 apartments for a total of 7 rooms. An annex of about 90 square meters, which in the past was used as a stable, will be transformed into two apartments, with three rooms in all, currently the structure is raw. At the disposal of the two farmhouses there are many common green areas impeccably kept, a beautiful pine forest, a wood-burning oven, a barbecue area, a mini volleyball court, parking lots, another annex used as a point of sale of the company's products, local bottling and apartment for the caretaker. Panoramic pools one of which with the peculiarity of having inside a large stone, the tip of the mountain, which was incorporated into it during the construction. The approximately 50 hectares are divided between arable land, forest and olive grove with about 1800 organic olive trees in full production. The two farmhouses can be sold separately at the prices indicated in the ref. 211 and 212, the amount of land to be allocated to each farmhouse is indicative and subject to the needs of the future buyer. Distances: Torrita di Siena 5 km Sinalunga 7 km Montepulciano 12 km Pienza 12 km Florence 100 km Rome 180 km