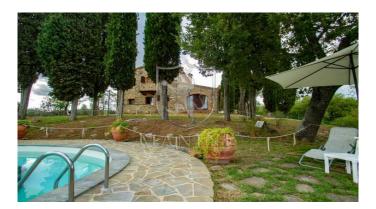

Organic farm of about 50 hectares with 2 farmhouses each with private swimming pool. This beautiful property is located in an open and panoramic position close to the most famous medieval villages of the province of Siena. The first farmhouse, perfectly renovated, includes 5 bedrooms with bathroom equipped with a nice wardrobe kitchenette, on the ground floor there is a large living room with fireplace, a bar corner and a kitchen; about 300 meters away we find the second farmhouse also all renovated in Tuscan style and divided into 5 apartments for a total of 7 rooms. An annex of about 90 square meters, which in the past was used as a stable, will be transformed into two apartments, with three rooms in all, currently the structure is raw. At the disposal of the two farmhouses there are many common green areas impeccably kept, a beautiful pine forest, a wood-burning oven, a barbecue area, a mini volleyball court, parking lots, another annex used as a point of sale of the company's products, local bottling and apartment for the caretaker. Panoramic pools one of which with the peculiarity of having inside a large stone, the tip of the mountain, which was incorporated into it during the construction. The approximately 50 hectares are divided between arable land, forest and olive grove with about 1800 organic olive trees in full production. The two farmhouses can be sold separately at the prices indicated in the ref. 211 and 212, the amount of land to be allocated to each farmhouse is indicative and subject to the needs of the future buyer. Distances: Torrita di Siena 5 km Sinalunga 7 km Montepulciano 12 km Pienza 12 km Florence 100 km Rome 180 km