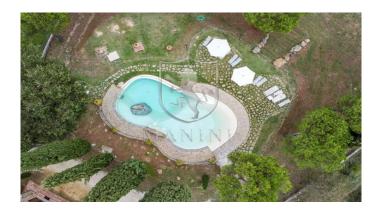

Organic farm of about 50 hectares with 2 farmhouses each with private swimming pool. This beautiful property is located in an open and panoramic position close to the most famous medieval villages of the province of Siena. The first farmhouse, perfectly renovated, includes 5 bedrooms with bathroom equipped with a nice wardrobe kitchenette, on the ground floor there is a large living room with fireplace, a bar corner and a kitchen; about 300 meters away we find the second farmhouse also all renovated in Tuscan style and divided into 5 apartments for a total of 7 rooms. An annex of about 90 square meters, which in the past was used as a stable, will be transformed into two apartments, with three rooms in all, currently the structure is raw. At the disposal of the two farmhouses there are many common green areas impeccably kept, a beautiful pine forest, a wood-burning oven, a barbecue area, a mini volleyball court, parking lots, another annex used as a point of sale of the company's products, local bottling and apartment for the caretaker. Panoramic pools one of which with the peculiarity of having inside a large stone, the tip of the mountain, which was incorporated into it during the construction. The approximately 50 hectares are divided between arable land, forest and olive grove with about 1800 organic olive trees in full production. The two farmhouses can be sold separately at the prices indicated in the ref. 211 and 212, the amount of land to be allocated to each farmhouse is indicative and subject to the needs of the future buyer. Distances: Torrita di Siena 5 km Sinalunga 7 km Montepulciano 12 km Pienza 12 km Florence 100 km Rome 180 km