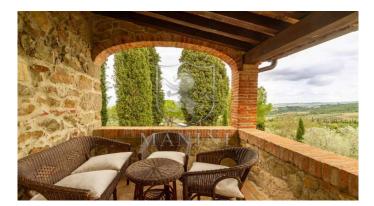

Organic farm of about 50 hectares with 2 farmhouses each with private swimming pool. This beautiful property is located in an open and panoramic position close to the most famous medieval villages of the province of Siena. The first farmhouse, perfectly renovated, includes 5 bedrooms with bathroom equipped with a nice wardrobe kitchenette, on the ground floor there is a large living room with fireplace, a bar corner and a kitchen; about 300 meters away we find the second farmhouse also all renovated in Tuscan style and divided into 5 apartments for a total of 7 rooms. An annex of about 90 square meters, which in the past was used as a stable, will be transformed into two apartments, with three rooms in all, currently the structure is raw. At the disposal of the two farmhouses there are many common green areas impeccably kept, a beautiful pine forest, a wood-burning oven, a barbecue area, a mini volleyball court, parking lots, another annex used as a point of sale of the company's products, local bottling and apartment for the caretaker. Panoramic pools one of which with the peculiarity of having inside a large stone, the tip of the mountain, which was incorporated into it during the construction. The approximately 50 hectares are divided between arable land, forest and olive grove with about 1800 organic olive trees in full production. The two farmhouses can be sold separately at the prices indicated in the ref. 211 and 212, the amount of land to be allocated to each farmhouse is indicative and subject to the needs of the future buyer. Distances: Torrita di Siena 5 km Sinalunga 7 km Montepulciano 12 km Pienza 12 km Florence 100 km Rome 180 km