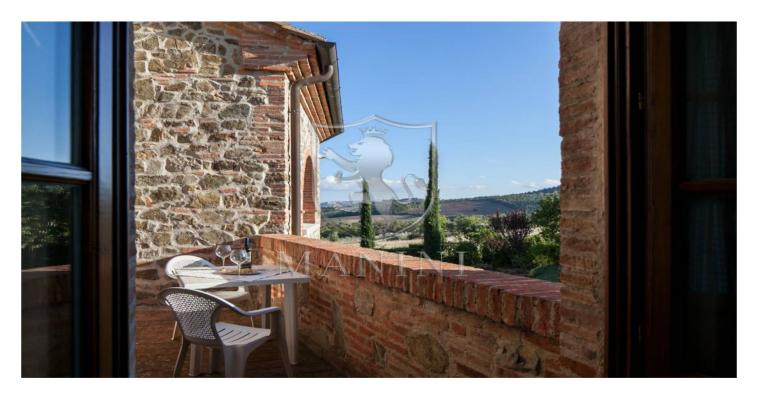

Organic farm of about 50 hectares with 2 farmhouses each with private swimming pool. This beautiful property is located in an open and panoramic position close to the most famous medieval villages of the province of Siena. The first farmhouse, perfectly renovated, includes 5 bedrooms with bathroom equipped with a nice wardrobe kitchenette, on the ground floor there is a large living room with fireplace, a bar corner and a kitchen; about 300 meters away we find the second farmhouse also all renovated in Tuscan style and divided into 5 apartments for a total of 7 rooms. An annex of about 90 square meters, which in the past was used as a stable, will be transformed into two apartments, with three rooms in all, currently the structure is raw. At the disposal of the two farmhouses there are many common green areas impeccably kept, a beautiful pine forest, a wood-burning oven, a barbecue area, a mini volleyball court, parking lots, another annex used as a point of sale of the company's products, local bottling and apartment for the caretaker. Panoramic pools one of which with the peculiarity of having inside a large stone, the tip of the mountain, which was incorporated into it during the construction. The approximately 50 hectares are divided between arable land, forest and olive grove with about 1800 organic olive trees in full production. The two farmhouses can be sold separately at the prices indicated in the ref. 211 and 212, the amount of land to be allocated to each farmhouse is indicative and subject to the needs of the future buyer. Distances: Torrita di Siena 5 km Sinalunga 7 km Montepulciano 12 km Pienza 12 km Florence 100 km Rome 180 km