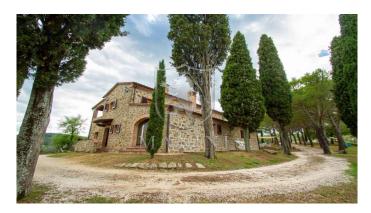

Organic farm of about 50 hectares with 2 farmhouses each with private swimming pool. This beautiful property is located in an open and panoramic position close to the most famous medieval villages of the province of Siena. The first farmhouse, perfectly renovated, includes 5 bedrooms with bathroom equipped with a nice wardrobe kitchenette, on the ground floor there is a large living room with fireplace, a bar corner and a kitchen; about 300 meters away we find the second farmhouse also all renovated in Tuscan style and divided into 5 apartments for a total of 7 rooms. An annex of about 90 square meters, which in the past was used as a stable, will be transformed into two apartments, with three rooms in all, currently the structure is raw. At the disposal of the two farmhouses there are many common green areas impeccably kept, a beautiful pine forest, a wood-burning oven, a barbecue area, a mini volleyball court, parking lots, another annex used as a point of sale of the company's products, local bottling and apartment for the caretaker. Panoramic pools one of which with the peculiarity of having inside a large stone, the tip of the mountain, which was incorporated into it during the construction. The approximately 50 hectares are divided between arable land, forest and olive grove with about 1800 organic olive trees in full production. The two farmhouses can be sold separately at the prices indicated in the ref. 211 and 212, the amount of land to be allocated to each farmhouse is indicative and subject to the needs of the future buyer. Distances: Torrita di Siena 5 km Sinalunga 7 km Montepulciano 12 km Pienza 12 km Florence 100 km Rome 180 km