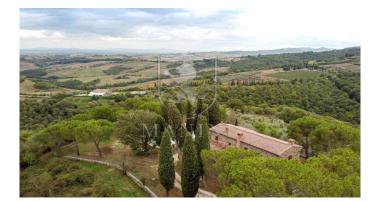

Organic farm of about 50 hectares with 2 farmhouses each with private swimming pool. This beautiful property is located in an open and panoramic position close to the most famous medieval villages of the province of Siena. The first farmhouse, perfectly renovated, includes 5 bedrooms with bathroom equipped with a nice wardrobe kitchenette, on the ground floor there is a large living room with fireplace, a bar corner and a kitchen; about 300 meters away we find the second farmhouse also all renovated in Tuscan style and divided into 5 apartments for a total of 7 rooms. An annex of about 90 square meters, which in the past was used as a stable, will be transformed into two apartments, with three rooms in all, currently the structure is raw. At the disposal of the two farmhouses there are many common green areas impeccably kept, a beautiful pine forest, a wood-burning oven, a barbecue area, a mini volleyball court, parking lots, another annex used as a point of sale of the company's products, local bottling and apartment for the caretaker. Panoramic pools one of which with the peculiarity of having inside a large stone, the tip of the mountain, which was incorporated into it during the construction. The approximately 50 hectares are divided between arable land, forest and olive grove with about 1800 organic olive trees in full production. The two farmhouses can be sold separately at the prices indicated in the ref. 211 and 212, the amount of land to be allocated to each farmhouse is indicative and subject to the needs of the future buyer. Distances: Torrita di Siena 5 km Sinalunga 7 km Montepulciano 12 km Pienza 12 km Florence 100 km Rome 180 km