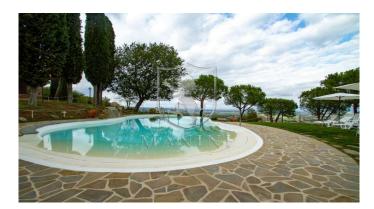

Organic farm of about 50 hectares with 2 farmhouses each with private swimming pool. This beautiful property is located in an open and panoramic position close to the most famous medieval villages of the province of Siena. The first farmhouse, perfectly renovated, includes 5 bedrooms with bathroom equipped with a nice wardrobe kitchenette, on the ground floor there is a large living room with fireplace, a bar corner and a kitchen; about 300 meters away we find the second farmhouse also all renovated in Tuscan style and divided into 5 apartments for a total of 7 rooms. An annex of about 90 square meters, which in the past was used as a stable, will be transformed into two apartments, with three rooms in all, currently the structure is raw. At the disposal of the two farmhouses there are many common green areas impeccably kept, a beautiful pine forest, a wood-burning oven, a barbecue area, a mini volleyball court, parking lots, another annex used as a point of sale of the company's products, local bottling and apartment for the caretaker. Panoramic pools one of which with the peculiarity of having inside a large stone, the tip of the mountain, which was incorporated into it during the construction. The approximately 50 hectares are divided between arable land, forest and olive grove with about 1800 organic olive trees in full production. The two farmhouses can be sold separately at the prices indicated in the ref. 211 and 212, the amount of land to be allocated to each farmhouse is indicative and subject to the needs of the future buyer. Distances: Torrita di Siena 5 km Sinalunga 7 km Montepulciano 12 km Pienza 12 km Florence 100 km Rome 180 km