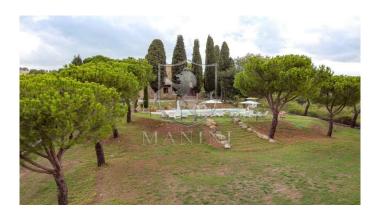

Organic farm of about 50 hectares with 2 farmhouses each with private swimming pool. This beautiful property is located in an open and panoramic position close to the most famous medieval villages of the province of Siena. The first farmhouse, perfectly renovated, includes 5 bedrooms with bathroom equipped with a nice wardrobe kitchenette, on the ground floor there is a large living room with fireplace, a bar corner and a kitchen; about 300 meters away we find the second farmhouse also all renovated in Tuscan style and divided into 5 apartments for a total of 7 rooms. An annex of about 90 square meters, which in the past was used as a stable, will be transformed into two apartments, with three rooms in all, currently the structure is raw. At the disposal of the two farmhouses there are many common green areas impeccably kept, a beautiful pine forest, a wood-burning oven, a barbecue area, a mini volleyball court, parking lots, another annex used as a point of sale of the company's products, local bottling and apartment for the caretaker. Panoramic pools one of which with the peculiarity of having inside a large stone, the tip of the mountain, which was incorporated into it during the construction. The approximately 50 hectares are divided between arable land, forest and olive grove with about 1800 organic olive trees in full production. The two farmhouses can be sold separately at the prices indicated in the ref. 211 and 212, the amount of land to be allocated to each farmhouse is indicative and subject to the needs of the future buyer. Distances: Torrita di Siena 5 km Sinalunga 7 km Montepulciano 12 km Pienza 12 km Florence 100 km Rome 180 km