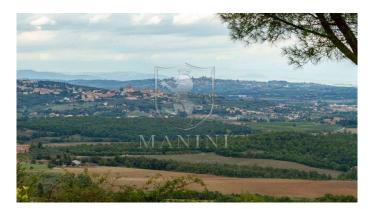

Organic farm of about 50 hectares with 2 farmhouses each with private swimming pool. This beautiful property is located in an open and panoramic position close to the most famous medieval villages of the province of Siena. The first farmhouse, perfectly renovated, includes 5 bedrooms with bathroom equipped with a nice wardrobe kitchenette, on the ground floor there is a large living room with fireplace, a bar corner and a kitchen; about 300 meters away we find the second farmhouse also all renovated in Tuscan style and divided into 5 apartments for a total of 7 rooms. An annex of about 90 square meters, which in the past was used as a stable, will be transformed into two apartments, with three rooms in all, currently the structure is raw. At the disposal of the two farmhouses there are many common green areas impeccably kept, a beautiful pine forest, a wood-burning oven, a barbecue area, a mini volleyball court, parking lots, another annex used as a point of sale of the company's products, local bottling and apartment for the caretaker. Panoramic pools one of which with the peculiarity of having inside a large stone, the tip of the mountain, which was incorporated into it during the construction. The approximately 50 hectares are divided between arable land, forest and olive grove with about 1800 organic olive trees in full production. The two farmhouses can be sold separately at the prices indicated in the ref. 211 and 212, the amount of land to be allocated to each farmhouse is indicative and subject to the needs of the future buyer. Distances: Torrita di Siena 5 km Sinalunga 7 km Montepulciano 12 km Pienza 12 km Florence 100 km Rome 180 km