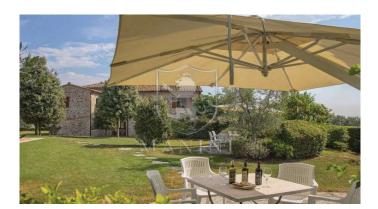

Organic farm of about 50 hectares with 2 farmhouses each with private swimming pool. This beautiful property is located in an open and panoramic position close to the most famous medieval villages of the province of Siena. The first farmhouse, perfectly renovated, includes 5 bedrooms with bathroom equipped with a nice wardrobe kitchenette, on the ground floor there is a large living room with fireplace, a bar corner and a kitchen; about 300 meters away we find the second farmhouse also all renovated in Tuscan style and divided into 5 apartments for a total of 7 rooms. An annex of about 90 square meters, which in the past was used as a stable, will be transformed into two apartments, with three rooms in all, currently the structure is raw. At the disposal of the two farmhouses there are many common green areas impeccably kept, a beautiful pine forest, a wood-burning oven, a barbecue area, a mini volleyball court, parking lots, another annex used as a point of sale of the company's products, local bottling and apartment for the caretaker. Panoramic pools one of which with the peculiarity of having inside a large stone, the tip of the mountain, which was incorporated into it during the construction. The approximately 50 hectares are divided between arable land, forest and olive grove with about 1800 organic olive trees in full production. The two farmhouses can be sold separately at the prices indicated in the ref. 211 and 212, the amount of land to be allocated to each farmhouse is indicative and subject to the needs of the future buyer. Distances: Torrita di Siena 5 km Sinalunga 7 km Montepulciano 12 km Pienza 12 km Florence 100 km Rome 180 km