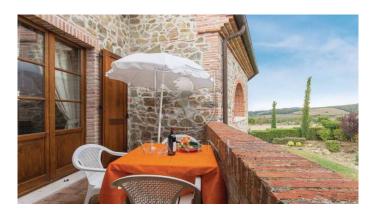

Organic farm of about 50 hectares with 2 farmhouses each with private swimming pool. This beautiful property is located in an open and panoramic position close to the most famous medieval villages of the province of Siena. The first farmhouse, perfectly renovated, includes 5 bedrooms with bathroom equipped with a nice wardrobe kitchenette, on the ground floor there is a large living room with fireplace, a bar corner and a kitchen; about 300 meters away we find the second farmhouse also all renovated in Tuscan style and divided into 5 apartments for a total of 7 rooms. An annex of about 90 square meters, which in the past was used as a stable, will be transformed into two apartments, with three rooms in all, currently the structure is raw. At the disposal of the two farmhouses there are many common green areas impeccably kept, a beautiful pine forest, a wood-burning oven, a barbecue area, a mini volleyball court, parking lots, another annex used as a point of sale of the company's products, local bottling and apartment for the caretaker. Panoramic pools one of which with the peculiarity of having inside a large stone, the tip of the mountain, which was incorporated into it during the construction. The approximately 50 hectares are divided between arable land, forest and olive grove with about 1800 organic olive trees in full production. The two farmhouses can be sold separately at the prices indicated in the ref. 211 and 212, the amount of land to be allocated to each farmhouse is indicative and subject to the needs of the future buyer. Distances: Torrita di Siena 5 km Sinalunga 7 km Montepulciano 12 km Pienza 12 km Florence 100 km Rome 180 km