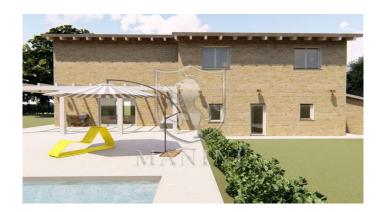

### $M A N I N I^{\otimes}$

Category: Farmhouse Location: San Casciano dei Bagni Province: Siena

Rif: 155 Premises surface: 600 Price: 900.000,00

Reference: 155 N° bagni: 3 N° Camere: 4

We are in one of the most exclusive areas of San Casciano dei Bagni. This beautiful villa will be obtained from the recovery of an ancient ruin that will be demolished and completely rebuilt. The project provides for the construction of a single-family dwelling with the living area on the ground floor and the sleeping area, with 4 rooms, upstairs. There are top-notch finishes that can of course be customized at run time. The price includes the layout of the exterior and the swimming pool, the opportunity of a finished "key in hand" item. The ruin is for sale in the current state in which it is located, for information and photos see our ref. 154