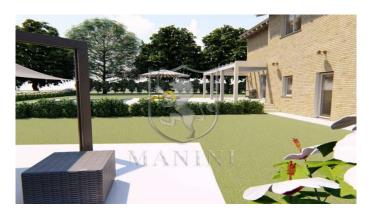

### $M A N I N I^{\otimes}$

Category: Farmhouse Location: San Casciano dei Bagni Province: Siena

Rif: 155 Premises surface: 600 Price: 900.000,00

Reference: 155 N° bagni: 3 N° Camere: 4

We are in one of the most exclusive areas of San Casciano dei Bagni. This beautiful villa will be obtained from the recovery of an ancient ruin that will be demolished and completely rebuilt. The project provides for the construction of a single-family dwelling with the living area on the ground floor and the sleeping area, with 4 rooms, upstairs. There are top-notch finishes that can of course be customized at run time. The price includes the layout of the exterior and the swimming pool, the opportunity of a finished "key in hand" item. The ruin is for sale in the current state in which it is located, for information and photos see our ref. 154