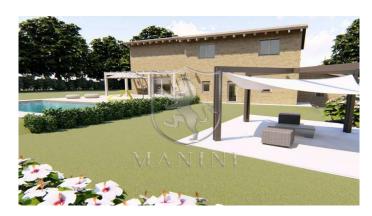

### $M A N I N I^{\otimes}$

Category: Farmhouse Location: San Casciano dei Bagni Province: Siena

Rif: 155 Premises surface: 600 Price: 900.000,00

Reference: 155 N° bagni: 3 N° Camere: 4

We are in one of the most exclusive areas of San Casciano dei Bagni. This beautiful villa will be obtained from the recovery of an ancient ruin that will be demolished and completely rebuilt. The project provides for the construction of a single-family dwelling with the living area on the ground floor and the sleeping area, with 4 rooms, upstairs. There are top-notch finishes that can of course be customized at run time. The price includes the layout of the exterior and the swimming pool, the opportunity of a finished "key in hand" item. The ruin is for sale in the current state in which it is located, for information and photos see our ref. 154