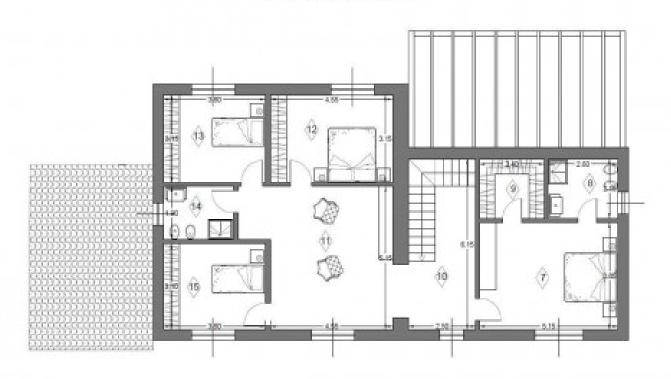

#### **PIANO PRIMO**

| N" | LIVELLO | DESTINAZIONE | MQ.   |
|----|---------|--------------|-------|
| 7  | P.P.    | CAMERA       | 19,80 |
| 0  | PP.     | BAGNO        | 5,60  |
| 9  | PP.     | GUARDAROBA   | 5,15  |
| 10 | P.P.    | DIS SCALA    | 15,35 |
| 11 | P.P.    | SOGGIORNO    | 25,70 |
| 12 | P.P.    | CAMERA       | 14,35 |
| 13 | P.P.    | CAMERA       | 12,00 |
| 14 | P.P.    | BAGNO        | 4,95  |
| 15 | P.P.    | CAMERA       | 11,75 |