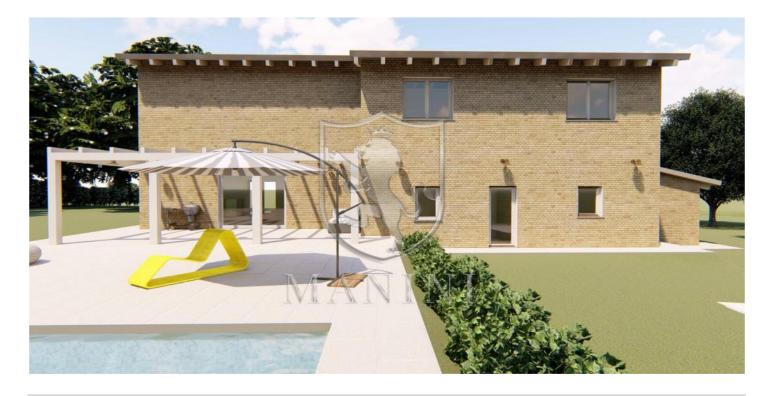

### $M A N I N I^{\otimes}$

Category: Farmhouse Location: San Casciano dei Bagni Province: Siena

Rif: 155 Premises surface: 600 Price: 900.000,00

Reference: 155 N° bagni: 3 N° Camere: 4

We are in one of the most exclusive areas of San Casciano dei Bagni. This beautiful villa will be obtained from the recovery of an ancient ruin that will be demolished and completely rebuilt. The project provides for the construction of a single-family dwelling with the living area on the ground floor and the sleeping area, with 4 rooms, upstairs. There are top-notch finishes that can of course be customized at run time. The price includes the layout of the exterior and the swimming pool, the opportunity of a finished "key in hand" item. The ruin is for sale in the current state in which it is located, for information and photos see our ref. 154