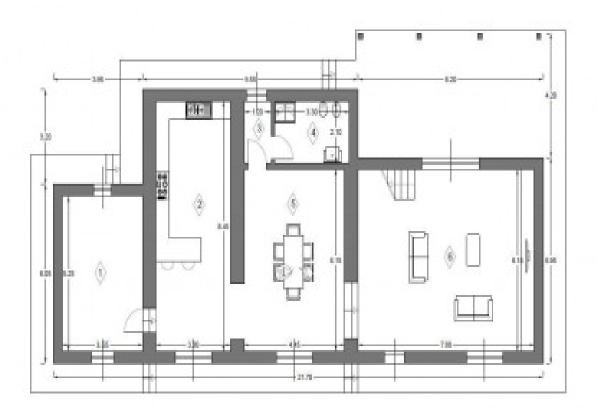

### **PIANO TERRA**

| H. | LIVELLO | DESTINAZIONE | MQ.   |
|----|---------|--------------|-------|
| 1  | P.T.    | CANTINA      | 16,60 |
| 2  | P.T.    | CUCINA       | 27,90 |
| 3  | P.L.    | DESIMPEGNO   | 2,50  |
| 4  | P.T.    | BAGNO        | 6.50  |
| 8  | P.L.    | PRIANZO      | 27,35 |
| 8  | P.L.    | SOGGIORNO    | 48,00 |