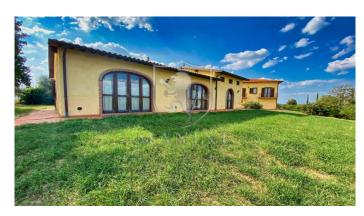

#### MANINI®

Category: Farmhouse Location: Cortona Province: Arezzo

Rif: 185 Premises surface: 700 Price: 890.000,00

Reference: 185 N° bagni: 9 N° Camere: 11

The Agriturismo covers 4,5 hectares of clayey and agricultural land, with 802 olive trees in full production, 1 hectare of agricultural land with the right to plant Chianti vines, two wells with cisterns respectively with 2,000 liters for drinkable water and 5,000 liters of water to use for the irrigation system and for the swimming pool. The medium voltage electrical overhead lines were buried to improve the view and the panorama. The accommodation is arranged over three buildings each with three apartments of approximately 50 square meters for a total of 9 apartments. The main building, which was the old farmhouse, and two agricultural annexes, the pigsty and the barn. They have all been finely restored maintaining the original features and respect for the typical local architecture. Of these, seven are two-bedroom apartments and two three-bedroom apartments with under-roof space. All apartments have independent access with front door and bell, they are furnished in Tuscan style with Florentine terracotta flooring, double glazed windows, fully equipped kitchen, one or two double bedrooms, living room with double sofa bed, windowed bathrooms with sanitary facilities and shower, air conditioning and independent central heating. All apartments have a private garden on both front and back sides. The structure can accommodate up to 40 guests and in particular two apartments are designed to be accessible for people with disabilities, as well as all the common areas. To increase the receptivity, there is the possibility to build 3 additional apartments. The central building hosts the reception hall and a cellar. Available to all guests: • 12x6m heated swimming pool with a depth of 130cm which does not require the presence of a lifeguard; • Jacuzzi tub for 6 people; • lighted tennis court; • paddock for 7 horses; • protected playground for children; • possibility of creating a restaurant / bar, currently not present, by the tennis court. The property is favorably located, about 300 meters above sea level, away from busy roads, with a magnificent view of Cortona and the surrounding hills, allowing you to easily reach: • A1 motorway, Valdichiana exit 12Km; • Cortona 16Km • Arezzo 31Km • Siena 58Km • Perugia 60Km Florence 102Km Rome