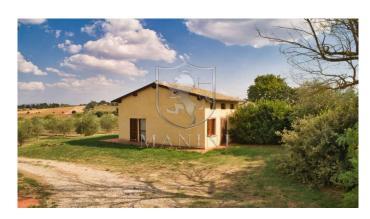

#### MANINI®

Category: Farmhouse Location: Cortona Province: Arezzo

Rif: 185 Premises surface: 700 Price: 890.000,00

Reference: 185 N° bagni: 9 N° Camere: 11

The Agriturismo covers 4,5 hectares of clayey and agricultural land, with 802 olive trees in full production, 1 hectare of agricultural land with the right to plant Chianti vines, two wells with cisterns respectively with 2,000 liters for drinkable water and 5,000 liters of water to use for the irrigation system and for the swimming pool. The medium voltage electrical overhead lines were buried to improve the view and the panorama. The accommodation is arranged over three buildings each with three apartments of approximately 50 square meters for a total of 9 apartments. The main building, which was the old farmhouse, and two agricultural annexes, the pigsty and the barn. They have all been finely restored maintaining the original features and respect for the typical local architecture. Of these, seven are two-bedroom apartments and two three-bedroom apartments with under-roof space. All apartments have independent access with front door and bell, they are furnished in Tuscan style with Florentine terracotta flooring, double glazed windows, fully equipped kitchen, one or two double bedrooms, living room with double sofa bed, windowed bathrooms with sanitary facilities and shower, air conditioning and independent central heating. All apartments have a private garden on both front and back sides. The structure can accommodate up to 40 guests and in particular two apartments are designed to be accessible for people with disabilities, as well as all the common areas. To increase the receptivity, there is the possibility to build 3 additional apartments. The central building hosts the reception hall and a cellar. Available to all guests: • 12x6m heated swimming pool with a depth of 130cm which does not require the presence of a lifeguard; • Jacuzzi tub for 6 people; • lighted tennis court; • paddock for 7 horses; • protected playground for children; • possibility of creating a restaurant / bar, currently not present, by the tennis court. The property is favorably located, about 300 meters above sea level, away from busy roads, with a magnificent view of Cortona and the surrounding hills, allowing you to easily reach: • A1 motorway, Valdichiana exit 12Km; • Cortona 16Km • Arezzo 31Km • Siena 58Km • Perugia 60Km Florence 102Km Rome