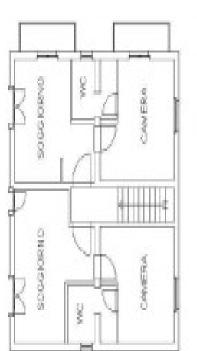

#### MANINI®

Category: Farmhouse Location: Cortona Province: Arezzo

Rif: 185 Premises surface: 700 Price: 890.000,00

Reference: 185 N° bagni: 9 N° Camere: 11

The Agriturismo covers 4,5 hectares of clayey and agricultural land, with 802 olive trees in full production, 1 hectare of agricultural land with the right to plant Chianti vines, two wells with cisterns respectively with 2,000 liters for drinkable water and 5,000 liters of water to use for the irrigation system and for the swimming pool. The medium voltage electrical overhead lines were buried to improve the view and the panorama. The accommodation is arranged over three buildings each with three apartments of approximately 50 square meters for a total of 9 apartments. The main building, which was the old farmhouse, and two agricultural annexes, the pigsty and the barn. They have all been finely restored maintaining the original features and respect for the typical local architecture. Of these, seven are two-bedroom apartments and two three-bedroom apartments with under-roof space. All apartments have independent access with front door and bell, they are furnished in Tuscan style with Florentine terracotta flooring, double glazed windows, fully equipped kitchen, one or two double bedrooms, living room with double sofa bed, windowed bathrooms with sanitary facilities and shower, air conditioning and independent central heating. All apartments have a private garden on both front and back sides. The structure can accommodate up to 40 guests and in particular two apartments are designed to be accessible for people with disabilities, as well as all the common areas. To increase the receptivity, there is the possibility to build 3 additional apartments. The central building hosts the reception hall and a cellar. Available to all guests: • 12x6m heated swimming pool with a depth of 130cm which does not require the presence of a lifeguard; • Jacuzzi tub for 6 people; • lighted tennis court; • paddock for 7 horses; • protected playground for children; • possibility of creating a restaurant / bar, currently not present, by the tennis court. The property is favorably located, about 300 meters above sea level, away from busy roads, with a magnificent view of Cortona and the surrounding hills, allowing you to easily reach: • A1 motorway, Valdichiana exit 12Km; • Cortona 16Km • Arezzo 31Km • Siena 58Km • Perugia 60Km Florence 102Km Rome

#### M A N I N I

PIANO PRIMO (edificio A) H=3,05