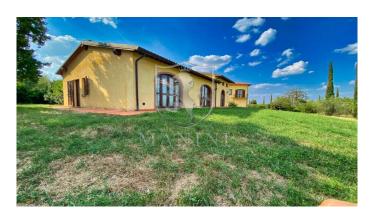

#### MANINI®

Category: Farmhouse Location: Cortona Province: Arezzo

Rif: 185 Premises surface: 700 Price: 890.000,00

Reference: 185 N° bagni: 9 N° Camere: 11

The Agriturismo covers 4,5 hectares of clayey and agricultural land, with 802 olive trees in full production, 1 hectare of agricultural land with the right to plant Chianti vines, two wells with cisterns respectively with 2,000 liters for drinkable water and 5,000 liters of water to use for the irrigation system and for the swimming pool. The medium voltage electrical overhead lines were buried to improve the view and the panorama. The accommodation is arranged over three buildings each with three apartments of approximately 50 square meters for a total of 9 apartments. The main building, which was the old farmhouse, and two agricultural annexes, the pigsty and the barn. They have all been finely restored maintaining the original features and respect for the typical local architecture. Of these, seven are two-bedroom apartments and two three-bedroom apartments with under-roof space. All apartments have independent access with front door and bell, they are furnished in Tuscan style with Florentine terracotta flooring, double glazed windows, fully equipped kitchen, one or two double bedrooms, living room with double sofa bed, windowed bathrooms with sanitary facilities and shower, air conditioning and independent central heating. All apartments have a private garden on both front and back sides. The structure can accommodate up to 40 guests and in particular two apartments are designed to be accessible for people with disabilities, as well as all the common areas. To increase the receptivity, there is the possibility to build 3 additional apartments. The central building hosts the reception hall and a cellar. Available to all guests: • 12x6m heated swimming pool with a depth of 130cm which does not require the presence of a lifeguard; • Jacuzzi tub for 6 people; • lighted tennis court; • paddock for 7 horses; • protected playground for children; • possibility of creating a restaurant / bar, currently not present, by the tennis court. The property is favorably located, about 300 meters above sea level, away from busy roads, with a magnificent view of Cortona and the surrounding hills, allowing you to easily reach: • A1 motorway, Valdichiana exit 12Km; • Cortona 16Km • Arezzo 31Km • Siena 58Km • Perugia 60Km Florence 102Km Rome