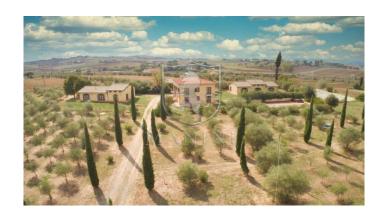

#### MANINI®

Category: Farmhouse Location: Cortona Province: Arezzo

Rif: 185 Premises surface: 700 Price: 890.000,00

Reference: 185 N° bagni: 9 N° Camere: 11

The Agriturismo covers 4,5 hectares of clayey and agricultural land, with 802 olive trees in full production, 1 hectare of agricultural land with the right to plant Chianti vines, two wells with cisterns respectively with 2,000 liters for drinkable water and 5,000 liters of water to use for the irrigation system and for the swimming pool. The medium voltage electrical overhead lines were buried to improve the view and the panorama. The accommodation is arranged over three buildings each with three apartments of approximately 50 square meters for a total of 9 apartments. The main building, which was the old farmhouse, and two agricultural annexes, the pigsty and the barn. They have all been finely restored maintaining the original features and respect for the typical local architecture. Of these, seven are two-bedroom apartments and two three-bedroom apartments with under-roof space. All apartments have independent access with front door and bell, they are furnished in Tuscan style with Florentine terracotta flooring, double glazed windows, fully equipped kitchen, one or two double bedrooms, living room with double sofa bed, windowed bathrooms with sanitary facilities and shower, air conditioning and independent central heating. All apartments have a private garden on both front and back sides. The structure can accommodate up to 40 guests and in particular two apartments are designed to be accessible for people with disabilities, as well as all the common areas. To increase the receptivity, there is the possibility to build 3 additional apartments. The central building hosts the reception hall and a cellar. Available to all guests: • 12x6m heated swimming pool with a depth of 130cm which does not require the presence of a lifeguard; • Jacuzzi tub for 6 people; • lighted tennis court; • paddock for 7 horses; • protected playground for children; • possibility of creating a restaurant / bar, currently not present, by the tennis court. The property is favorably located, about 300 meters above sea level, away from busy roads, with a magnificent view of Cortona and the surrounding hills, allowing you to easily reach: • A1 motorway, Valdichiana exit 12Km; • Cortona 16Km • Arezzo 31Km • Siena 58Km • Perugia 60Km Florence 102Km Rome