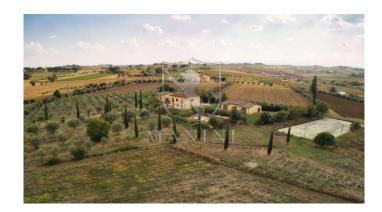

#### MANINI®

Category: Farmhouse Location: Cortona Province: Arezzo

Rif: 185 Premises surface: 700 Price: 890.000,00

Reference: 185 N° bagni: 9 N° Camere: 11

The Agriturismo covers 4,5 hectares of clayey and agricultural land, with 802 olive trees in full production, 1 hectare of agricultural land with the right to plant Chianti vines, two wells with cisterns respectively with 2,000 liters for drinkable water and 5,000 liters of water to use for the irrigation system and for the swimming pool. The medium voltage electrical overhead lines were buried to improve the view and the panorama. The accommodation is arranged over three buildings each with three apartments of approximately 50 square meters for a total of 9 apartments. The main building, which was the old farmhouse, and two agricultural annexes, the pigsty and the barn. They have all been finely restored maintaining the original features and respect for the typical local architecture. Of these, seven are two-bedroom apartments and two three-bedroom apartments with under-roof space. All apartments have independent access with front door and bell, they are furnished in Tuscan style with Florentine terracotta flooring, double glazed windows, fully equipped kitchen, one or two double bedrooms, living room with double sofa bed, windowed bathrooms with sanitary facilities and shower, air conditioning and independent central heating. All apartments have a private garden on both front and back sides. The structure can accommodate up to 40 guests and in particular two apartments are designed to be accessible for people with disabilities, as well as all the common areas. To increase the receptivity, there is the possibility to build 3 additional apartments. The central building hosts the reception hall and a cellar. Available to all guests: • 12x6m heated swimming pool with a depth of 130cm which does not require the presence of a lifeguard; • Jacuzzi tub for 6 people; • lighted tennis court; • paddock for 7 horses; • protected playground for children; • possibility of creating a restaurant / bar, currently not present, by the tennis court. The property is favorably located, about 300 meters above sea level, away from busy roads, with a magnificent view of Cortona and the surrounding hills, allowing you to easily reach: • A1 motorway, Valdichiana exit 12Km; • Cortona 16Km • Arezzo 31Km • Siena 58Km • Perugia 60Km Florence 102Km Rome