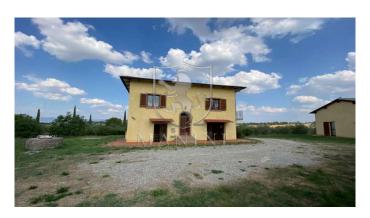

#### MANINI®

Category: Farmhouse Location: Cortona Province: Arezzo

Rif: 185 Premises surface: 700 Price: 890.000,00

Reference: 185 N° bagni: 9 N° Camere: 11

The Agriturismo covers 4,5 hectares of clayey and agricultural land, with 802 olive trees in full production, 1 hectare of agricultural land with the right to plant Chianti vines, two wells with cisterns respectively with 2,000 liters for drinkable water and 5,000 liters of water to use for the irrigation system and for the swimming pool. The medium voltage electrical overhead lines were buried to improve the view and the panorama. The accommodation is arranged over three buildings each with three apartments of approximately 50 square meters for a total of 9 apartments. The main building, which was the old farmhouse, and two agricultural annexes, the pigsty and the barn. They have all been finely restored maintaining the original features and respect for the typical local architecture. Of these, seven are two-bedroom apartments and two three-bedroom apartments with under-roof space. All apartments have independent access with front door and bell, they are furnished in Tuscan style with Florentine terracotta flooring, double glazed windows, fully equipped kitchen, one or two double bedrooms, living room with double sofa bed, windowed bathrooms with sanitary facilities and shower, air conditioning and independent central heating. All apartments have a private garden on both front and back sides. The structure can accommodate up to 40 guests and in particular two apartments are designed to be accessible for people with disabilities, as well as all the common areas. To increase the receptivity, there is the possibility to build 3 additional apartments. The central building hosts the reception hall and a cellar. Available to all guests: • 12x6m heated swimming pool with a depth of 130cm which does not require the presence of a lifeguard; • Jacuzzi tub for 6 people; • lighted tennis court; • paddock for 7 horses; • protected playground for children; • possibility of creating a restaurant / bar, currently not present, by the tennis court. The property is favorably located, about 300 meters above sea level, away from busy roads, with a magnificent view of Cortona and the surrounding hills, allowing you to easily reach: • A1 motorway, Valdichiana exit 12Km; • Cortona 16Km • Arezzo 31Km • Siena 58Km • Perugia 60Km Florence 102Km Rome