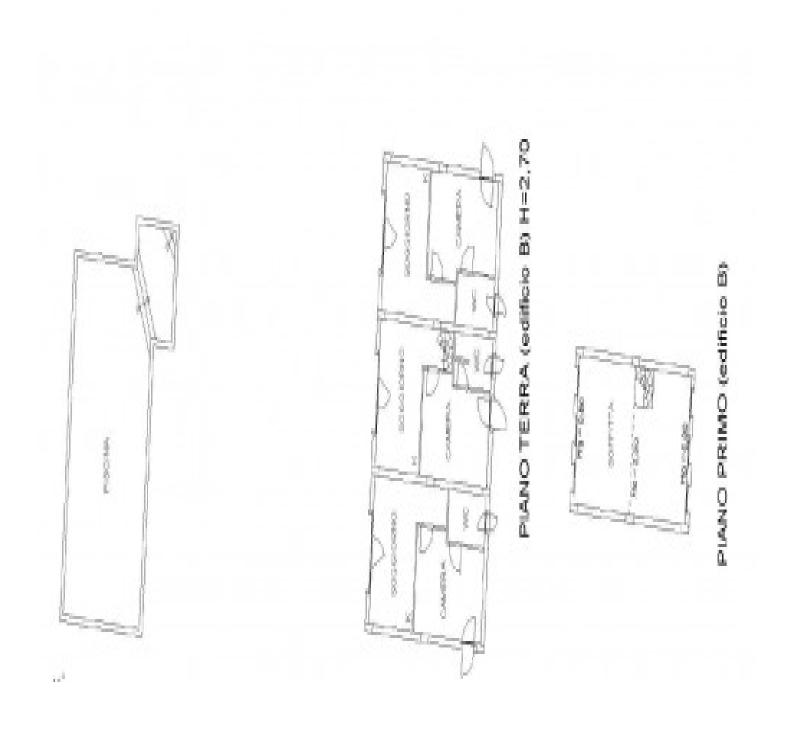

#### MANINI®

Category: Farmhouse Location: Cortona Province: Arezzo

Rif: 185 Premises surface: 700 Price: 890.000,00

Reference: 185 N° bagni: 9 N° Camere: 11

The Agriturismo covers 4,5 hectares of clayey and agricultural land, with 802 olive trees in full production, 1 hectare of agricultural land with the right to plant Chianti vines, two wells with cisterns respectively with 2,000 liters for drinkable water and 5,000 liters of water to use for the irrigation system and for the swimming pool. The medium voltage electrical overhead lines were buried to improve the view and the panorama. The accommodation is arranged over three buildings each with three apartments of approximately 50 square meters for a total of 9 apartments. The main building, which was the old farmhouse, and two agricultural annexes, the pigsty and the barn. They have all been finely restored maintaining the original features and respect for the typical local architecture. Of these, seven are two-bedroom apartments and two three-bedroom apartments with under-roof space. All apartments have independent access with front door and bell, they are furnished in Tuscan style with Florentine terracotta flooring, double glazed windows, fully equipped kitchen, one or two double bedrooms, living room with double sofa bed, windowed bathrooms with sanitary facilities and shower, air conditioning and independent central heating. All apartments have a private garden on both front and back sides. The structure can accommodate up to 40 guests and in particular two apartments are designed to be accessible for people with disabilities, as well as all the common areas. To increase the receptivity, there is the possibility to build 3 additional apartments. The central building hosts the reception hall and a cellar. Available to all guests: • 12x6m heated swimming pool with a depth of 130cm which does not require the presence of a lifeguard; • Jacuzzi tub for 6 people; • lighted tennis court; • paddock for 7 horses; • protected playground for children; • possibility of creating a restaurant / bar, currently not present, by the tennis court. The property is favorably located, about 300 meters above sea level, away from busy roads, with a magnificent view of Cortona and the surrounding hills, allowing you to easily reach: • A1 motorway, Valdichiana exit 12Km; • Cortona 16Km • Arezzo 31Km • Siena 58Km • Perugia 60Km Florence 102Km Rome