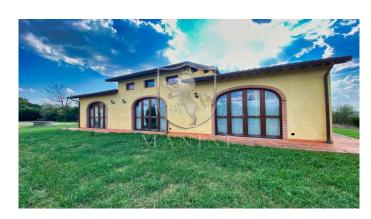

#### MANINI®

Category: Farmhouse Location: Cortona Province: Arezzo

Rif: 185 Premises surface: 700 Price: 890.000,00

Reference: 185 N° bagni: 9 N° Camere: 11

The Agriturismo covers 4,5 hectares of clayey and agricultural land, with 802 olive trees in full production, 1 hectare of agricultural land with the right to plant Chianti vines, two wells with cisterns respectively with 2,000 liters for drinkable water and 5,000 liters of water to use for the irrigation system and for the swimming pool. The medium voltage electrical overhead lines were buried to improve the view and the panorama. The accommodation is arranged over three buildings each with three apartments of approximately 50 square meters for a total of 9 apartments. The main building, which was the old farmhouse, and two agricultural annexes, the pigsty and the barn. They have all been finely restored maintaining the original features and respect for the typical local architecture. Of these, seven are two-bedroom apartments and two three-bedroom apartments with under-roof space. All apartments have independent access with front door and bell, they are furnished in Tuscan style with Florentine terracotta flooring, double glazed windows, fully equipped kitchen, one or two double bedrooms, living room with double sofa bed, windowed bathrooms with sanitary facilities and shower, air conditioning and independent central heating. All apartments have a private garden on both front and back sides. The structure can accommodate up to 40 guests and in particular two apartments are designed to be accessible for people with disabilities, as well as all the common areas. To increase the receptivity, there is the possibility to build 3 additional apartments. The central building hosts the reception hall and a cellar. Available to all guests: • 12x6m heated swimming pool with a depth of 130cm which does not require the presence of a lifeguard; • Jacuzzi tub for 6 people; • lighted tennis court; • paddock for 7 horses; • protected playground for children; • possibility of creating a restaurant / bar, currently not present, by the tennis court. The property is favorably located, about 300 meters above sea level, away from busy roads, with a magnificent view of Cortona and the surrounding hills, allowing you to easily reach: • A1 motorway, Valdichiana exit 12Km; • Cortona 16Km • Arezzo 31Km • Siena 58Km • Perugia 60Km Florence 102Km Rome