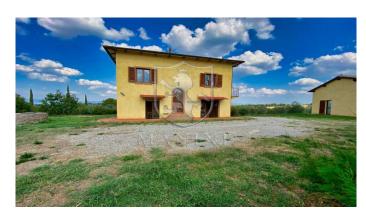

#### MANINI®

Category: Farmhouse Location: Cortona Province: Arezzo

Rif: 185 Premises surface: 700 Price: 890.000,00

Reference: 185 N° bagni: 9 N° Camere: 11

The Agriturismo covers 4,5 hectares of clayey and agricultural land, with 802 olive trees in full production, 1 hectare of agricultural land with the right to plant Chianti vines, two wells with cisterns respectively with 2,000 liters for drinkable water and 5,000 liters of water to use for the irrigation system and for the swimming pool. The medium voltage electrical overhead lines were buried to improve the view and the panorama. The accommodation is arranged over three buildings each with three apartments of approximately 50 square meters for a total of 9 apartments. The main building, which was the old farmhouse, and two agricultural annexes, the pigsty and the barn. They have all been finely restored maintaining the original features and respect for the typical local architecture. Of these, seven are two-bedroom apartments and two three-bedroom apartments with under-roof space. All apartments have independent access with front door and bell, they are furnished in Tuscan style with Florentine terracotta flooring, double glazed windows, fully equipped kitchen, one or two double bedrooms, living room with double sofa bed, windowed bathrooms with sanitary facilities and shower, air conditioning and independent central heating. All apartments have a private garden on both front and back sides. The structure can accommodate up to 40 guests and in particular two apartments are designed to be accessible for people with disabilities, as well as all the common areas. To increase the receptivity, there is the possibility to build 3 additional apartments. The central building hosts the reception hall and a cellar. Available to all guests: • 12x6m heated swimming pool with a depth of 130cm which does not require the presence of a lifeguard; • Jacuzzi tub for 6 people; • lighted tennis court; • paddock for 7 horses; • protected playground for children; • possibility of creating a restaurant / bar, currently not present, by the tennis court. The property is favorably located, about 300 meters above sea level, away from busy roads, with a magnificent view of Cortona and the surrounding hills, allowing you to easily reach: • A1 motorway, Valdichiana exit 12Km; • Cortona 16Km • Arezzo 31Km • Siena 58Km • Perugia 60Km Florence 102Km Rome