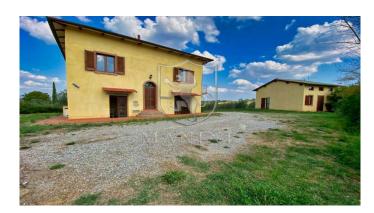

#### MANINI®

Category: Farmhouse Location: Cortona Province: Arezzo

Rif: 185 Premises surface: 700 Price: 890.000,00

Reference: 185 N° bagni: 9 N° Camere: 11

The Agriturismo covers 4,5 hectares of clayey and agricultural land, with 802 olive trees in full production, 1 hectare of agricultural land with the right to plant Chianti vines, two wells with cisterns respectively with 2,000 liters for drinkable water and 5,000 liters of water to use for the irrigation system and for the swimming pool. The medium voltage electrical overhead lines were buried to improve the view and the panorama. The accommodation is arranged over three buildings each with three apartments of approximately 50 square meters for a total of 9 apartments. The main building, which was the old farmhouse, and two agricultural annexes, the pigsty and the barn. They have all been finely restored maintaining the original features and respect for the typical local architecture. Of these, seven are two-bedroom apartments and two three-bedroom apartments with under-roof space. All apartments have independent access with front door and bell, they are furnished in Tuscan style with Florentine terracotta flooring, double glazed windows, fully equipped kitchen, one or two double bedrooms, living room with double sofa bed, windowed bathrooms with sanitary facilities and shower, air conditioning and independent central heating. All apartments have a private garden on both front and back sides. The structure can accommodate up to 40 guests and in particular two apartments are designed to be accessible for people with disabilities, as well as all the common areas. To increase the receptivity, there is the possibility to build 3 additional apartments. The central building hosts the reception hall and a cellar. Available to all guests: • 12x6m heated swimming pool with a depth of 130cm which does not require the presence of a lifeguard; • Jacuzzi tub for 6 people; • lighted tennis court; • paddock for 7 horses; • protected playground for children; • possibility of creating a restaurant / bar, currently not present, by the tennis court. The property is favorably located, about 300 meters above sea level, away from busy roads, with a magnificent view of Cortona and the surrounding hills, allowing you to easily reach: • A1 motorway, Valdichiana exit 12Km; • Cortona 16Km • Arezzo 31Km • Siena 58Km • Perugia 60Km Florence 102Km Rome