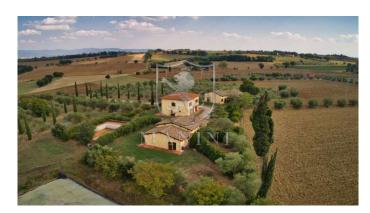

#### MANINI®

Category: Farmhouse Location: Cortona Province: Arezzo

Rif: 185 Premises surface: 700 Price: 890.000,00

Reference: 185 N° bagni: 9 N° Camere: 11

The Agriturismo covers 4,5 hectares of clayey and agricultural land, with 802 olive trees in full production, 1 hectare of agricultural land with the right to plant Chianti vines, two wells with cisterns respectively with 2,000 liters for drinkable water and 5,000 liters of water to use for the irrigation system and for the swimming pool. The medium voltage electrical overhead lines were buried to improve the view and the panorama. The accommodation is arranged over three buildings each with three apartments of approximately 50 square meters for a total of 9 apartments. The main building, which was the old farmhouse, and two agricultural annexes, the pigsty and the barn. They have all been finely restored maintaining the original features and respect for the typical local architecture. Of these, seven are two-bedroom apartments and two three-bedroom apartments with under-roof space. All apartments have independent access with front door and bell, they are furnished in Tuscan style with Florentine terracotta flooring, double glazed windows, fully equipped kitchen, one or two double bedrooms, living room with double sofa bed, windowed bathrooms with sanitary facilities and shower, air conditioning and independent central heating. All apartments have a private garden on both front and back sides. The structure can accommodate up to 40 guests and in particular two apartments are designed to be accessible for people with disabilities, as well as all the common areas. To increase the receptivity, there is the possibility to build 3 additional apartments. The central building hosts the reception hall and a cellar. Available to all guests: • 12x6m heated swimming pool with a depth of 130cm which does not require the presence of a lifeguard; • Jacuzzi tub for 6 people; • lighted tennis court; • paddock for 7 horses; • protected playground for children; • possibility of creating a restaurant / bar, currently not present, by the tennis court. The property is favorably located, about 300 meters above sea level, away from busy roads, with a magnificent view of Cortona and the surrounding hills, allowing you to easily reach: • A1 motorway, Valdichiana exit 12Km; • Cortona 16Km • Arezzo 31Km • Siena 58Km • Perugia 60Km Florence 102Km Rome