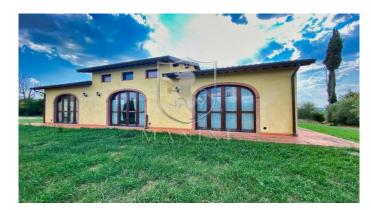

#### MANINI®

Category: Farmhouse Location: Cortona Province: Arezzo

Rif: 185 Premises surface: 700 Price: 890.000,00

Reference: 185 N° bagni: 9 N° Camere: 11

The Agriturismo covers 4,5 hectares of clayey and agricultural land, with 802 olive trees in full production, 1 hectare of agricultural land with the right to plant Chianti vines, two wells with cisterns respectively with 2,000 liters for drinkable water and 5,000 liters of water to use for the irrigation system and for the swimming pool. The medium voltage electrical overhead lines were buried to improve the view and the panorama. The accommodation is arranged over three buildings each with three apartments of approximately 50 square meters for a total of 9 apartments. The main building, which was the old farmhouse, and two agricultural annexes, the pigsty and the barn. They have all been finely restored maintaining the original features and respect for the typical local architecture. Of these, seven are two-bedroom apartments and two three-bedroom apartments with under-roof space. All apartments have independent access with front door and bell, they are furnished in Tuscan style with Florentine terracotta flooring, double glazed windows, fully equipped kitchen, one or two double bedrooms, living room with double sofa bed, windowed bathrooms with sanitary facilities and shower, air conditioning and independent central heating. All apartments have a private garden on both front and back sides. The structure can accommodate up to 40 guests and in particular two apartments are designed to be accessible for people with disabilities, as well as all the common areas. To increase the receptivity, there is the possibility to build 3 additional apartments. The central building hosts the reception hall and a cellar. Available to all guests: • 12x6m heated swimming pool with a depth of 130cm which does not require the presence of a lifeguard; • Jacuzzi tub for 6 people; • lighted tennis court; • paddock for 7 horses; • protected playground for children; • possibility of creating a restaurant / bar, currently not present, by the tennis court. The property is favorably located, about 300 meters above sea level, away from busy roads, with a magnificent view of Cortona and the surrounding hills, allowing you to easily reach: • A1 motorway, Valdichiana exit 12Km; • Cortona 16Km • Arezzo 31Km • Siena 58Km • Perugia 60Km Florence 102Km Rome