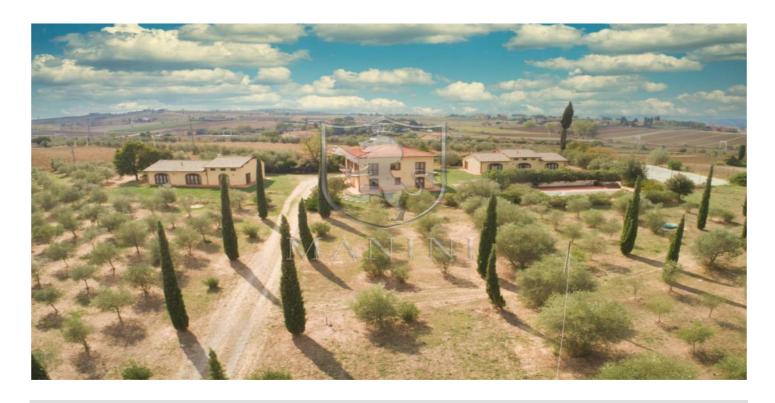

#### MANINI®

Category: Farmhouse Location: Cortona Province: Arezzo

Rif: 185 Premises surface: 700 Price: 890.000,00

Reference: 185 N° bagni: 9 N° Camere: 11

The Agriturismo covers 4,5 hectares of clayey and agricultural land, with 802 olive trees in full production, 1 hectare of agricultural land with the right to plant Chianti vines, two wells with cisterns respectively with 2,000 liters for drinkable water and 5,000 liters of water to use for the irrigation system and for the swimming pool. The medium voltage electrical overhead lines were buried to improve the view and the panorama. The accommodation is arranged over three buildings each with three apartments of approximately 50 square meters for a total of 9 apartments. The main building, which was the old farmhouse, and two agricultural annexes, the pigsty and the barn. They have all been finely restored maintaining the original features and respect for the typical local architecture. Of these, seven are two-bedroom apartments and two three-bedroom apartments with under-roof space. All apartments have independent access with front door and bell, they are furnished in Tuscan style with Florentine terracotta flooring, double glazed windows, fully equipped kitchen, one or two double bedrooms, living room with double sofa bed, windowed bathrooms with sanitary facilities and shower, air conditioning and independent central heating. All apartments have a private garden on both front and back sides. The structure can accommodate up to 40 guests and in particular two apartments are designed to be accessible for people with disabilities, as well as all the common areas. To increase the receptivity, there is the possibility to build 3 additional apartments. The central building hosts the reception hall and a cellar. Available to all guests: • 12x6m heated swimming pool with a depth of 130cm which does not require the presence of a lifeguard; • Jacuzzi tub for 6 people; • lighted tennis court; • paddock for 7 horses; • protected playground for children; • possibility of creating a restaurant / bar, currently not present, by the tennis court. The property is favorably located, about 300 meters above sea level, away from busy roads, with a magnificent view of Cortona and the surrounding hills, allowing you to easily reach: • A1 motorway, Valdichiana exit 12Km; • Cortona 16Km • Arezzo 31Km • Siena 58Km • Perugia 60Km Florence 102Km Rome