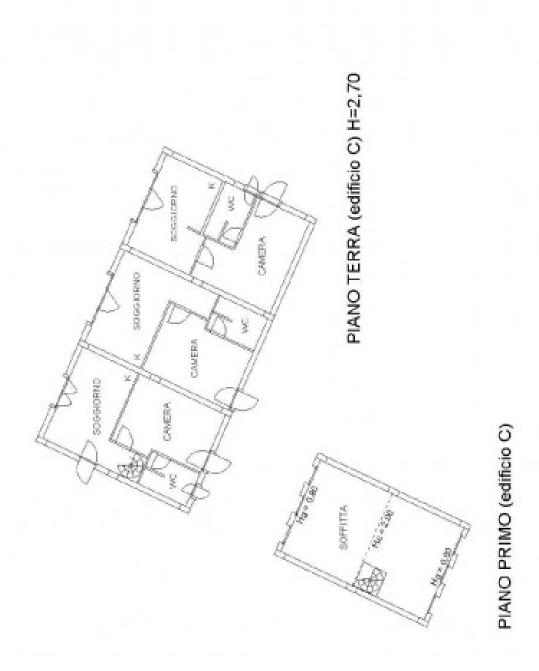

#### MANINI®

Category: Farmhouse Location: Cortona Province: Arezzo

Rif: 185 Premises surface: 700 Price: 890.000,00

Reference: 185 N° bagni: 9 N° Camere: 11

The Agriturismo covers 4,5 hectares of clayey and agricultural land, with 802 olive trees in full production, 1 hectare of agricultural land with the right to plant Chianti vines, two wells with cisterns respectively with 2,000 liters for drinkable water and 5,000 liters of water to use for the irrigation system and for the swimming pool. The medium voltage electrical overhead lines were buried to improve the view and the panorama. The accommodation is arranged over three buildings each with three apartments of approximately 50 square meters for a total of 9 apartments. The main building, which was the old farmhouse, and two agricultural annexes, the pigsty and the barn. They have all been finely restored maintaining the original features and respect for the typical local architecture. Of these, seven are two-bedroom apartments and two three-bedroom apartments with under-roof space. All apartments have independent access with front door and bell, they are furnished in Tuscan style with Florentine terracotta flooring, double glazed windows, fully equipped kitchen, one or two double bedrooms, living room with double sofa bed, windowed bathrooms with sanitary facilities and shower, air conditioning and independent central heating. All apartments have a private garden on both front and back sides. The structure can accommodate up to 40 guests and in particular two apartments are designed to be accessible for people with disabilities, as well as all the common areas. To increase the receptivity, there is the possibility to build 3 additional apartments. The central building hosts the reception hall and a cellar. Available to all guests: • 12x6m heated swimming pool with a depth of 130cm which does not require the presence of a lifeguard; • Jacuzzi tub for 6 people; • lighted tennis court; • paddock for 7 horses; • protected playground for children; • possibility of creating a restaurant / bar, currently not present, by the tennis court. The property is favorably located, about 300 meters above sea level, away from busy roads, with a magnificent view of Cortona and the surrounding hills, allowing you to easily reach: • A1 motorway, Valdichiana exit 12Km; • Cortona 16Km • Arezzo 31Km • Siena 58Km • Perugia 60Km Florence 102Km Rome