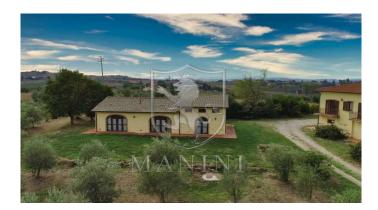

#### MANINI®

Category: Farmhouse Location: Cortona Province: Arezzo

Rif: 185 Premises surface: 700 Price: 890.000,00

Reference: 185 N° bagni: 9 N° Camere: 11

The Agriturismo covers 4,5 hectares of clayey and agricultural land, with 802 olive trees in full production, 1 hectare of agricultural land with the right to plant Chianti vines, two wells with cisterns respectively with 2,000 liters for drinkable water and 5,000 liters of water to use for the irrigation system and for the swimming pool. The medium voltage electrical overhead lines were buried to improve the view and the panorama. The accommodation is arranged over three buildings each with three apartments of approximately 50 square meters for a total of 9 apartments. The main building, which was the old farmhouse, and two agricultural annexes, the pigsty and the barn. They have all been finely restored maintaining the original features and respect for the typical local architecture. Of these, seven are two-bedroom apartments and two three-bedroom apartments with under-roof space. All apartments have independent access with front door and bell, they are furnished in Tuscan style with Florentine terracotta flooring, double glazed windows, fully equipped kitchen, one or two double bedrooms, living room with double sofa bed, windowed bathrooms with sanitary facilities and shower, air conditioning and independent central heating. All apartments have a private garden on both front and back sides. The structure can accommodate up to 40 guests and in particular two apartments are designed to be accessible for people with disabilities, as well as all the common areas. To increase the receptivity, there is the possibility to build 3 additional apartments. The central building hosts the reception hall and a cellar. Available to all guests: • 12x6m heated swimming pool with a depth of 130cm which does not require the presence of a lifeguard; • Jacuzzi tub for 6 people; • lighted tennis court; • paddock for 7 horses; • protected playground for children; • possibility of creating a restaurant / bar, currently not present, by the tennis court. The property is favorably located, about 300 meters above sea level, away from busy roads, with a magnificent view of Cortona and the surrounding hills, allowing you to easily reach: • A1 motorway, Valdichiana exit 12Km; • Cortona 16Km • Arezzo 31Km • Siena 58Km • Perugia 60Km Florence 102Km Rome