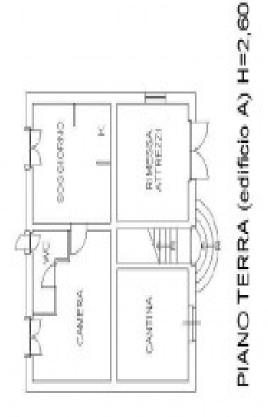

#### MANINI®

Category: Farmhouse Location: Cortona Province: Arezzo

Rif: 185 Premises surface: 700 Price: 890.000,00

Reference: 185 N° bagni: 9 N° Camere: 11

The Agriturismo covers 4,5 hectares of clayey and agricultural land, with 802 olive trees in full production, 1 hectare of agricultural land with the right to plant Chianti vines, two wells with cisterns respectively with 2,000 liters for drinkable water and 5,000 liters of water to use for the irrigation system and for the swimming pool. The medium voltage electrical overhead lines were buried to improve the view and the panorama. The accommodation is arranged over three buildings each with three apartments of approximately 50 square meters for a total of 9 apartments. The main building, which was the old farmhouse, and two agricultural annexes, the pigsty and the barn. They have all been finely restored maintaining the original features and respect for the typical local architecture. Of these, seven are two-bedroom apartments and two three-bedroom apartments with under-roof space. All apartments have independent access with front door and bell, they are furnished in Tuscan style with Florentine terracotta flooring, double glazed windows, fully equipped kitchen, one or two double bedrooms, living room with double sofa bed, windowed bathrooms with sanitary facilities and shower, air conditioning and independent central heating. All apartments have a private garden on both front and back sides. The structure can accommodate up to 40 guests and in particular two apartments are designed to be accessible for people with disabilities, as well as all the common areas. To increase the receptivity, there is the possibility to build 3 additional apartments. The central building hosts the reception hall and a cellar. Available to all guests: • 12x6m heated swimming pool with a depth of 130cm which does not require the presence of a lifeguard; • Jacuzzi tub for 6 people; • lighted tennis court; • paddock for 7 horses; • protected playground for children; • possibility of creating a restaurant / bar, currently not present, by the tennis court. The property is favorably located, about 300 meters above sea level, away from busy roads, with a magnificent view of Cortona and the surrounding hills, allowing you to easily reach: • A1 motorway, Valdichiana exit 12Km; • Cortona 16Km • Arezzo 31Km • Siena 58Km • Perugia 60Km Florence 102Km Rome