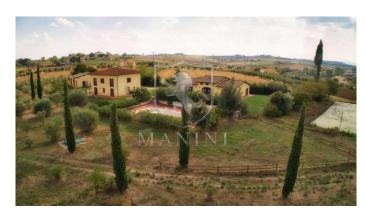

#### MANINI®

Category: Farmhouse Location: Cortona Province: Arezzo

Rif: 185 Premises surface: 700 Price: 890.000,00

Reference: 185 N° bagni: 9 N° Camere: 11

The Agriturismo covers 4,5 hectares of clayey and agricultural land, with 802 olive trees in full production, 1 hectare of agricultural land with the right to plant Chianti vines, two wells with cisterns respectively with 2,000 liters for drinkable water and 5,000 liters of water to use for the irrigation system and for the swimming pool. The medium voltage electrical overhead lines were buried to improve the view and the panorama. The accommodation is arranged over three buildings each with three apartments of approximately 50 square meters for a total of 9 apartments. The main building, which was the old farmhouse, and two agricultural annexes, the pigsty and the barn. They have all been finely restored maintaining the original features and respect for the typical local architecture. Of these, seven are two-bedroom apartments and two three-bedroom apartments with under-roof space. All apartments have independent access with front door and bell, they are furnished in Tuscan style with Florentine terracotta flooring, double glazed windows, fully equipped kitchen, one or two double bedrooms, living room with double sofa bed, windowed bathrooms with sanitary facilities and shower, air conditioning and independent central heating. All apartments have a private garden on both front and back sides. The structure can accommodate up to 40 guests and in particular two apartments are designed to be accessible for people with disabilities, as well as all the common areas. To increase the receptivity, there is the possibility to build 3 additional apartments. The central building hosts the reception hall and a cellar. Available to all guests: • 12x6m heated swimming pool with a depth of 130cm which does not require the presence of a lifeguard; • Jacuzzi tub for 6 people; • lighted tennis court; • paddock for 7 horses; • protected playground for children; • possibility of creating a restaurant / bar, currently not present, by the tennis court. The property is favorably located, about 300 meters above sea level, away from busy roads, with a magnificent view of Cortona and the surrounding hills, allowing you to easily reach: • A1 motorway, Valdichiana exit 12Km; • Cortona 16Km • Arezzo 31Km • Siena 58Km • Perugia 60Km Florence 102Km Rome