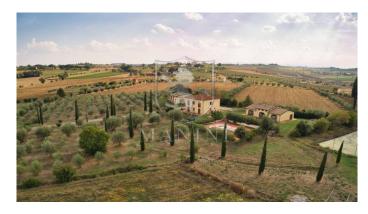

#### MANINI®

Category: Farmhouse Location: Cortona Province: Arezzo

Rif: 185 Premises surface: 700 Price: 890.000,00

Reference: 185 N° bagni: 9 N° Camere: 11

The Agriturismo covers 4,5 hectares of clayey and agricultural land, with 802 olive trees in full production, 1 hectare of agricultural land with the right to plant Chianti vines, two wells with cisterns respectively with 2,000 liters for drinkable water and 5,000 liters of water to use for the irrigation system and for the swimming pool. The medium voltage electrical overhead lines were buried to improve the view and the panorama. The accommodation is arranged over three buildings each with three apartments of approximately 50 square meters for a total of 9 apartments. The main building, which was the old farmhouse, and two agricultural annexes, the pigsty and the barn. They have all been finely restored maintaining the original features and respect for the typical local architecture. Of these, seven are two-bedroom apartments and two three-bedroom apartments with under-roof space. All apartments have independent access with front door and bell, they are furnished in Tuscan style with Florentine terracotta flooring, double glazed windows, fully equipped kitchen, one or two double bedrooms, living room with double sofa bed, windowed bathrooms with sanitary facilities and shower, air conditioning and independent central heating. All apartments have a private garden on both front and back sides. The structure can accommodate up to 40 guests and in particular two apartments are designed to be accessible for people with disabilities, as well as all the common areas. To increase the receptivity, there is the possibility to build 3 additional apartments. The central building hosts the reception hall and a cellar. Available to all guests: • 12x6m heated swimming pool with a depth of 130cm which does not require the presence of a lifeguard; • Jacuzzi tub for 6 people; • lighted tennis court; • paddock for 7 horses; • protected playground for children; • possibility of creating a restaurant / bar, currently not present, by the tennis court. The property is favorably located, about 300 meters above sea level, away from busy roads, with a magnificent view of Cortona and the surrounding hills, allowing you to easily reach: • A1 motorway, Valdichiana exit 12Km; • Cortona 16Km • Arezzo 31Km • Siena 58Km • Perugia 60Km Florence 102Km Rome