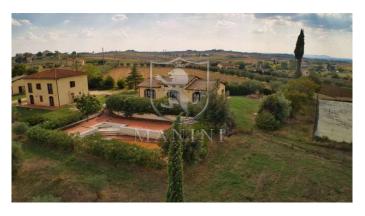

#### MANINI®

Category: Farmhouse Location: Cortona Province: Arezzo

Rif: 185 Premises surface: 700 Price: 890.000,00

Reference: 185 N° bagni: 9 N° Camere: 11

The Agriturismo covers 4,5 hectares of clayey and agricultural land, with 802 olive trees in full production, 1 hectare of agricultural land with the right to plant Chianti vines, two wells with cisterns respectively with 2,000 liters for drinkable water and 5,000 liters of water to use for the irrigation system and for the swimming pool. The medium voltage electrical overhead lines were buried to improve the view and the panorama. The accommodation is arranged over three buildings each with three apartments of approximately 50 square meters for a total of 9 apartments. The main building, which was the old farmhouse, and two agricultural annexes, the pigsty and the barn. They have all been finely restored maintaining the original features and respect for the typical local architecture. Of these, seven are two-bedroom apartments and two three-bedroom apartments with under-roof space. All apartments have independent access with front door and bell, they are furnished in Tuscan style with Florentine terracotta flooring, double glazed windows, fully equipped kitchen, one or two double bedrooms, living room with double sofa bed, windowed bathrooms with sanitary facilities and shower, air conditioning and independent central heating. All apartments have a private garden on both front and back sides. The structure can accommodate up to 40 guests and in particular two apartments are designed to be accessible for people with disabilities, as well as all the common areas. To increase the receptivity, there is the possibility to build 3 additional apartments. The central building hosts the reception hall and a cellar. Available to all guests: • 12x6m heated swimming pool with a depth of 130cm which does not require the presence of a lifeguard; • Jacuzzi tub for 6 people; • lighted tennis court; • paddock for 7 horses; • protected playground for children; • possibility of creating a restaurant / bar, currently not present, by the tennis court. The property is favorably located, about 300 meters above sea level, away from busy roads, with a magnificent view of Cortona and the surrounding hills, allowing you to easily reach: • A1 motorway, Valdichiana exit 12Km; • Cortona 16Km • Arezzo 31Km • Siena 58Km • Perugia 60Km Florence 102Km Rome