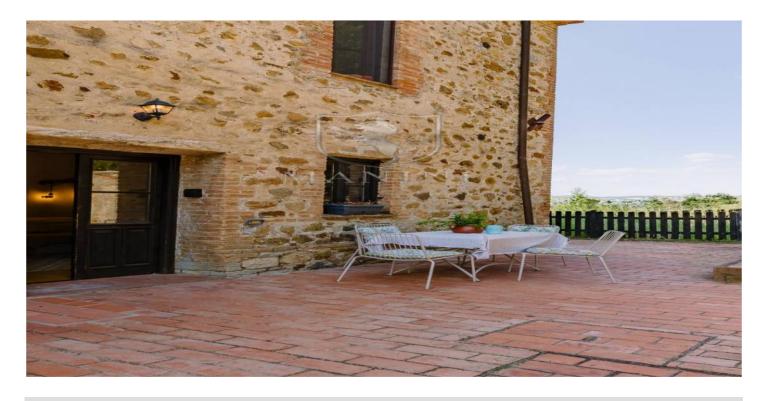

#### $M A N I N I^{\otimes}$

Category: Apartment Location: Civitella Paganico Province: Grosseto

Rif: 191 Premises surface: 42 Price: 160.000,00

Reference: 191 N° bagni: 1 N° Camere: 1

This charming 42 sqm apartment is suitable for both private residence and tourist business use completely renovated in 2018. The interior consists of living room with kitchenette, bedroom and bathroom. The complex dates back to the medieval time and in antiquity was the home of the guards of the nearby castle. Excellent taste in the materials used with a touch of modernity and colors that make this little jewel luxurious and relaxing.