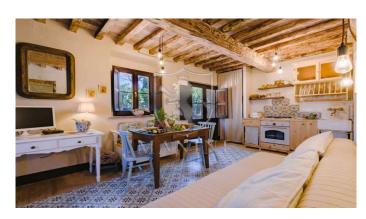

#### $M A N I N I^{\otimes}$

Category: Apartment Location: Civitella Paganico Province: Grosseto

Rif: 191 Premises surface: 42 Price: 160.000,00

Reference: 191 N° bagni: 1 N° Camere: 1

This charming 42 sqm apartment is suitable for both private residence and tourist business use completely renovated in 2018. The interior consists of living room with kitchenette, bedroom and bathroom. The complex dates back to the medieval time and in antiquity was the home of the guards of the nearby castle. Excellent taste in the materials used with a touch of modernity and colors that make this little jewel luxurious and relaxing.