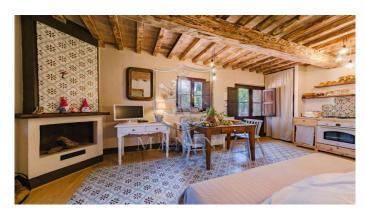

#### $M A N I N I^{\otimes}$

Category: Apartment Location: Civitella Paganico Province: Grosseto

Rif: 191 Premises surface: 42 Price: 160.000,00

Reference: 191 N° bagni: 1 N° Camere: 1

This charming 42 sqm apartment is suitable for both private residence and tourist business use completely renovated in 2018. The interior consists of living room with kitchenette, bedroom and bathroom. The complex dates back to the medieval time and in antiquity was the home of the guards of the nearby castle. Excellent taste in the materials used with a touch of modernity and colors that make this little jewel luxurious and relaxing.