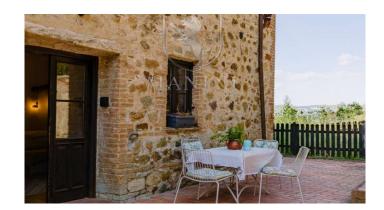

#### $M A N I N I^{\otimes}$

Category: Apartment Location: Civitella Paganico Province: Grosseto

Rif: 191 Premises surface: 42 Price: 160.000,00

Reference: 191 N° bagni: 1 N° Camere: 1

This charming 42 sqm apartment is suitable for both private residence and tourist business use completely renovated in 2018. The interior consists of living room with kitchenette, bedroom and bathroom. The complex dates back to the medieval time and in antiquity was the home of the guards of the nearby castle. Excellent taste in the materials used with a touch of modernity and colors that make this little jewel luxurious and relaxing.