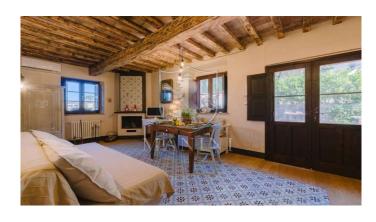

#### $M A N I N I^{\otimes}$

Category: Apartment Location: Civitella Paganico Province: Grosseto

Rif: 191 Premises surface: 42 Price: 160.000,00

Reference: 191 N° bagni: 1 N° Camere: 1

This charming 42 sqm apartment is suitable for both private residence and tourist business use completely renovated in 2018. The interior consists of living room with kitchenette, bedroom and bathroom. The complex dates back to the medieval time and in antiquity was the home of the guards of the nearby castle. Excellent taste in the materials used with a touch of modernity and colors that make this little jewel luxurious and relaxing.