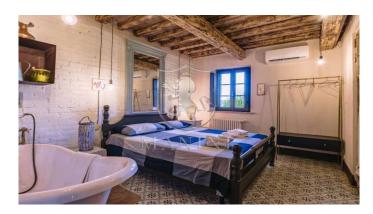

#### $M A N I N I^{\otimes}$

Category: Apartment Location: Civitella Paganico Province: Grosseto

Rif: 191 Premises surface: 42 Price: 160.000,00

Reference: 191 N° bagni: 1 N° Camere: 1

This charming 42 sqm apartment is suitable for both private residence and tourist business use completely renovated in 2018. The interior consists of living room with kitchenette, bedroom and bathroom. The complex dates back to the medieval time and in antiquity was the home of the guards of the nearby castle. Excellent taste in the materials used with a touch of modernity and colors that make this little jewel luxurious and relaxing.