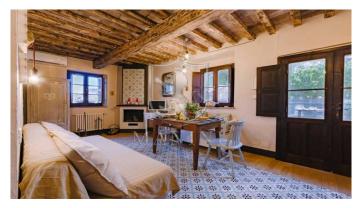

#### $M A N I N I^{\otimes}$

Category: Apartment Location: Civitella Paganico Province: Grosseto

Rif: 191 Premises surface: 42 Price: 160.000,00

Reference: 191 N° bagni: 1 N° Camere: 1

This charming 42 sqm apartment is suitable for both private residence and tourist business use completely renovated in 2018. The interior consists of living room with kitchenette, bedroom and bathroom. The complex dates back to the medieval time and in antiquity was the home of the guards of the nearby castle. Excellent taste in the materials used with a touch of modernity and colors that make this little jewel luxurious and relaxing.