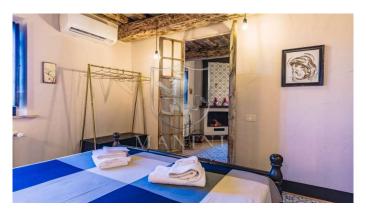

#### $M A N I N I^{\otimes}$

Category: Apartment Location: Civitella Paganico Province: Grosseto

Rif: 191 Premises surface: 42 Price: 160.000,00

Reference: 191 N° bagni: 1 N° Camere: 1

This charming 42 sqm apartment is suitable for both private residence and tourist business use completely renovated in 2018. The interior consists of living room with kitchenette, bedroom and bathroom. The complex dates back to the medieval time and in antiquity was the home of the guards of the nearby castle. Excellent taste in the materials used with a touch of modernity and colors that make this little jewel luxurious and relaxing.