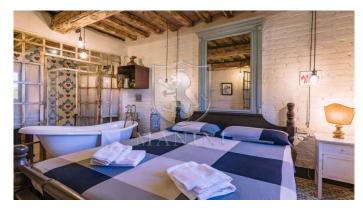

#### $M A N I N I^{\otimes}$

Category: Apartment Location: Civitella Paganico Province: Grosseto

Rif: 191 Premises surface: 42 Price: 160.000,00

Reference: 191 N° bagni: 1 N° Camere: 1

This charming 42 sqm apartment is suitable for both private residence and tourist business use completely renovated in 2018. The interior consists of living room with kitchenette, bedroom and bathroom. The complex dates back to the medieval time and in antiquity was the home of the guards of the nearby castle. Excellent taste in the materials used with a touch of modernity and colors that make this little jewel luxurious and relaxing.