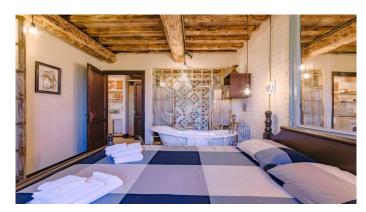

#### $M A N I N I^{\otimes}$

Category: Apartment Location: Civitella Paganico Province: Grosseto

Rif: 191 Premises surface: 42 Price: 160.000,00

Reference: 191 N° bagni: 1 N° Camere: 1

This charming 42 sqm apartment is suitable for both private residence and tourist business use completely renovated in 2018. The interior consists of living room with kitchenette, bedroom and bathroom. The complex dates back to the medieval time and in antiquity was the home of the guards of the nearby castle. Excellent taste in the materials used with a touch of modernity and colors that make this little jewel luxurious and relaxing.