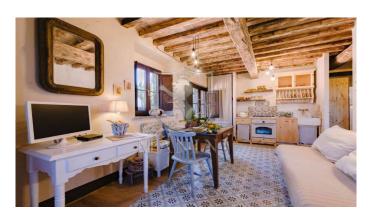

#### $M A N I N I^{\otimes}$

Category: Apartment Location: Civitella Paganico Province: Grosseto

Rif: 191 Premises surface: 42 Price: 160.000,00

Reference: 191 N° bagni: 1 N° Camere: 1

This charming 42 sqm apartment is suitable for both private residence and tourist business use completely renovated in 2018. The interior consists of living room with kitchenette, bedroom and bathroom. The complex dates back to the medieval time and in antiquity was the home of the guards of the nearby castle. Excellent taste in the materials used with a touch of modernity and colors that make this little jewel luxurious and relaxing.