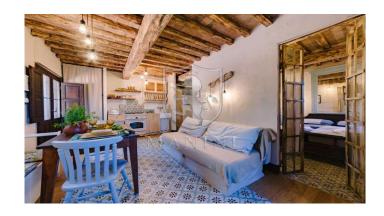

#### $M A N I N I^{\otimes}$

Category: Apartment Location: Civitella Paganico Province: Grosseto

Rif: 191 Premises surface: 42 Price: 160.000,00

Reference: 191 N° bagni: 1 N° Camere: 1

This charming 42 sqm apartment is suitable for both private residence and tourist business use completely renovated in 2018. The interior consists of living room with kitchenette, bedroom and bathroom. The complex dates back to the medieval time and in antiquity was the home of the guards of the nearby castle. Excellent taste in the materials used with a touch of modernity and colors that make this little jewel luxurious and relaxing.