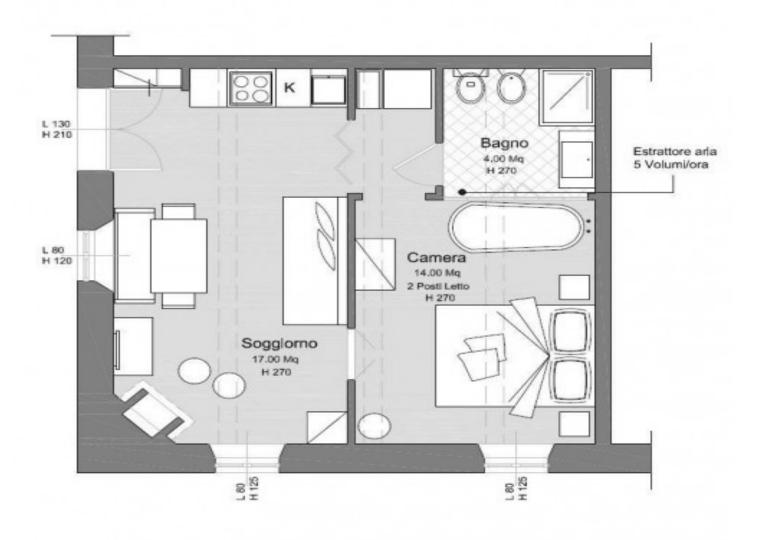

he nearby castle. Excellent taste in the materials used with a touch of modernity and colors that make this little jewel luxurious and relaxing.

## $M\ A\ N\ I\ N\ I^{\ \tiny{\hbox{\tiny $\aleph$}}}$



















## $M \hspace{0.1cm} A \hspace{0.1cm} N \hspace{0.1cm} I \hspace{0.1cm} N \hspace{0.1cm} I^{\hspace{0.1cm} \text{\tiny \tiny \tiny \rlap{\scriptsize R}}}$



















## $M \hspace{0.1cm} A \hspace{0.1cm} N \hspace{0.1cm} I \hspace{0.1cm} N \hspace{0.1cm} I^{\hspace{0.1cm} \text{\tiny \tiny \tiny \rlap{\scriptsize R}}}$



















## $M \hspace{0.1cm} A \hspace{0.1cm} N \hspace{0.1cm} I \hspace{0.1cm} N \hspace{0.1cm} I^{\hspace{0.1cm} \text{\tiny \tiny \rlap{\scriptsize R}}}$













#### $M A N I N I^{\circ}$



# PLANIMETRIA DEI LOCALI PIANO TERRENO