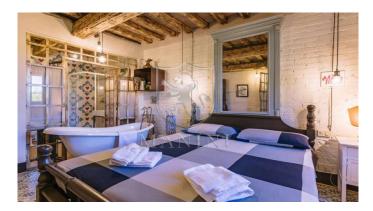

#### $M A N I N I^{\otimes}$

Category: Apartment Location: Civitella Paganico Province: Grosseto

Rif: 191 Premises surface: 42 Price: 160.000,00

Reference: 191 N° bagni: 1 N° Camere: 1

This charming 42 sqm apartment is suitable for both private residence and tourist business use completely renovated in 2018. The interior consists of living room with kitchenette, bedroom and bathroom. The complex dates back to the medieval time and in antiquity was the home of the guards of the nearby castle. Excellent taste in the materials used with a touch of modernity and colors that make this little jewel luxurious and relaxing.