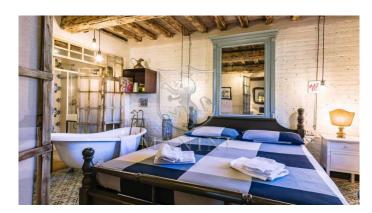

#### $M A N I N I^{\otimes}$

Category: Apartment Location: Civitella Paganico Province: Grosseto

Rif: 191 Premises surface: 42 Price: 160.000,00

Reference: 191 N° bagni: 1 N° Camere: 1

This charming 42 sqm apartment is suitable for both private residence and tourist business use completely renovated in 2018. The interior consists of living room with kitchenette, bedroom and bathroom. The complex dates back to the medieval time and in antiquity was the home of the guards of the nearby castle. Excellent taste in the materials used with a touch of modernity and colors that make this little jewel luxurious and relaxing.