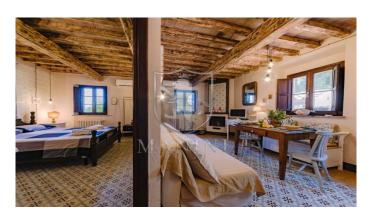

#### $M A N I N I^{\otimes}$

Category: Apartment Location: Civitella Paganico Province: Grosseto

Rif: 191 Premises surface: 42 Price: 160.000,00

Reference: 191 N° bagni: 1 N° Camere: 1

This charming 42 sqm apartment is suitable for both private residence and tourist business use completely renovated in 2018. The interior consists of living room with kitchenette, bedroom and bathroom. The complex dates back to the medieval time and in antiquity was the home of the guards of the nearby castle. Excellent taste in the materials used with a touch of modernity and colors that make this little jewel luxurious and relaxing.